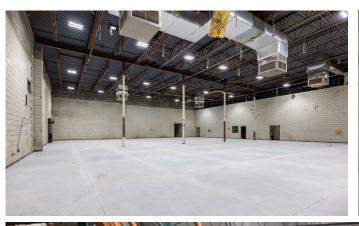

Space Available:

10,000 - 80,000 SF

Lease Rate:

\$7.99-\$10.00/SF NNN

NNN Rate:

\$1.50/SF \*2025 estimate

Sale Price:

Contact broker for details

#### MANUFACTURING/DISTRIBUTION FACILITY FOR LEASE IN CENTRAL GREELEY

- Manufacturing/distribution facility with 7 dock doors to main transport cooler, 2 dock doors in unloading area, 2 doors for receiving, 1 dry storage dock
- 3.67 acre site
- Water treatment on-site
- Building signage available
- Easy Access to US-85 and US-34
- Drained and sloped floors
- 22'-28' ceiling height



### **FLOORPLAN**



Information contained herein is not guaranteed. Potential land purchasers and tenants are advised to verify all information. Price, terms and information are subject to change.



# **PROPERTY PHOTOS**











## **PROPERTY PHOTOS**













# **SITE PLAN**





#### **AREA MAP**





CONTACT: Brian Smerud, CCIM • 970-415-0538 • bsmerud@waypointRE.com Erik Caffee • 970-218-4284 • ecaffee@waypointRE.com

BRIAN SMERUD / ERIK CAFFEE

125 S Howes Street Suite 500, Fort Collins, CO 80521 • 970-632-5050 • www.waypointRE.com