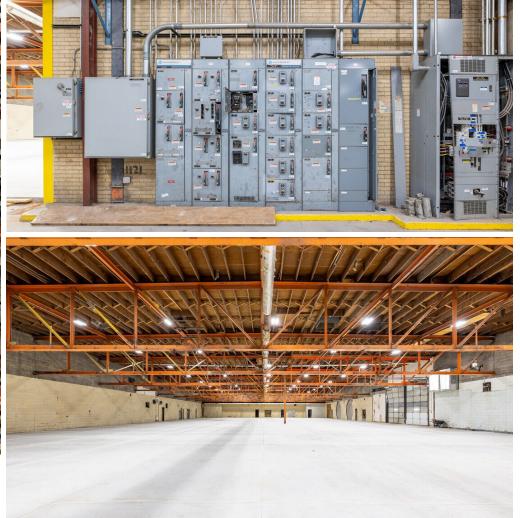

## **PROPERTY PHOTOS**

#### MANUFACTURING/DISTRIBUTION FACILITY FOR LEASE IN CENTRAL GREELEY

- Manufacturing/distribution facility with 7 dock doors to main transport cooler, 2 dock doors in unloading area, 2 doors for receiving, 1 dry storage dock
- 3.67 acre site
- Water treatment on-site
- Building signage available
- Easy Access to US-85 and US-34
- Drained and sloped floors
- 22'-28' ceiling height