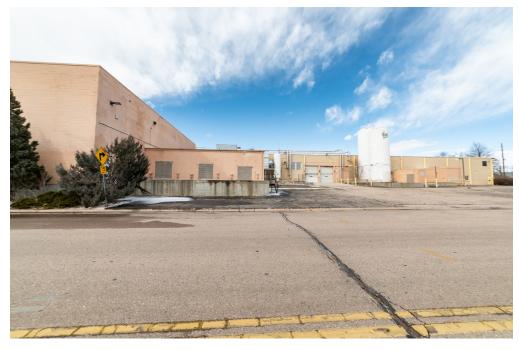

,000 AMP

**ZONING: IM** 



Space Available:

10,000 - 80,000 SF

Lease Rate:

\$7.99-\$10.00/SF NNN

NNN Rate:

\$1.50/SF \*2025 estimate

Sale Price:

Contact broker for details

#### MANUFACTURING/DISTRIBUTION FACILITY FOR LEASE IN CENTRAL GREELEY

- Manufacturing/distribution facility with 7 dock doors to main transport cooler, 2 dock doors in unloading area, 2 doors for receiving, 1 dry storage dock
- 3.67 acre site
- Water treatment on-site
- Building signage available
- Easy Access to US-85 and US-34
- Drained and sloped floors
- 22'-28' ceiling height



### **FLOORPLAN**



Information contained herein is not guaranteed. Potential land purchasers and tenants are advised to verify all information. Price, terms and information are subject to change.



# **PROPERTY PHOTOS**











## **PROPERTY PHOTOS**













# **SITE PLAN**





#### **AREA MAP**





CONTACT: Brian Smerud, CCIM • 970-415-0538 • bsmerud@waypointRE.com Erik Caffee • 970-218-4284 • ecaffee@waypointRE.com

BRIAN SMERUD / ERIK CAFFEE

125 S Howes Street Suite 500, Fort Collins, CO 80521 • 970-632-5050 • www.waypointRE.com