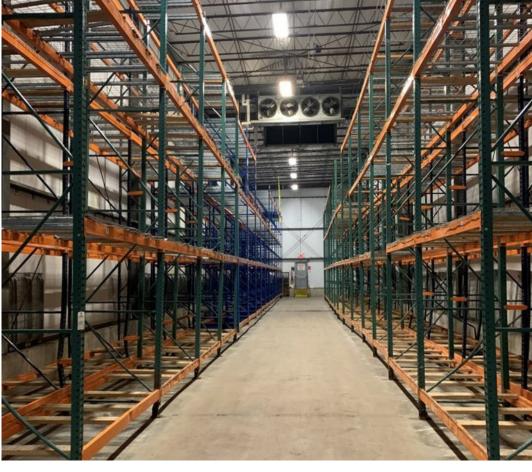

## **PROPERTY PHOTOS**

#### MANUFACTURING/DISTRIBUTION FACILITY FOR LEASE IN CENTRAL GREELEY

- Manufacturing/distribution facility with 7 dock doors to main transport cooler, 2 dock doors in unloading area, 2 doors for receiving, 1 dry storage dock
- 3.67 acre site
- Water treatment on-site
- Building signage available
- Easy Access to US-85 and US-34
- Drained and sloped floors
- 22'-28' ceiling height