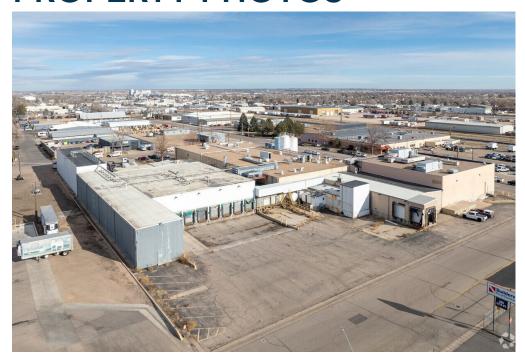

,000–4,000 AMP

**ZONING: IM** 



Space Available:

10,000 - 80,000 SF

Lease Rate:

\$7.99-\$10.00/SF NNN

NNN Rate:

\$1.50/SF \*2025 estimate

Sale Price:

Contact broker for details

#### MANUFACTURING/DISTRIBUTION FACILITY FOR LEASE IN CENTRAL GREELEY

- Manufacturing/distribution facility with 7 dock doors to main transport cooler, 2 dock doors in unloading area, 2 doors for receiving, 1 dry storage dock
- 3.67 acre site
- Water treatment on-site
- Building signage available
- Easy Access to US-85 and US-34
- Drained and sloped floors
- 22'-28' ceiling height



### **FLOORPLAN**



Information contained herein is not guaranteed. Potential land purchasers and tenants are advised to verify all information. Price, terms and information are subject to change.



# **PROPERTY PHOTOS**











## **PROPERTY PHOTOS**













# **SITE PLAN**





#### **AREA MAP**





CONTACT: Brian Smerud, CCIM • 970-415-0538 • bsmerud@waypointRE.com Erik Caffee • 970-218-4284 • ecaffee@waypointRE.com

BRIAN SMERUD / ERIK CAFFEE

125 S Howes Street Suite 500, Fort Collins, CO 80521 • 970-632-5050 • www.waypointRE.com