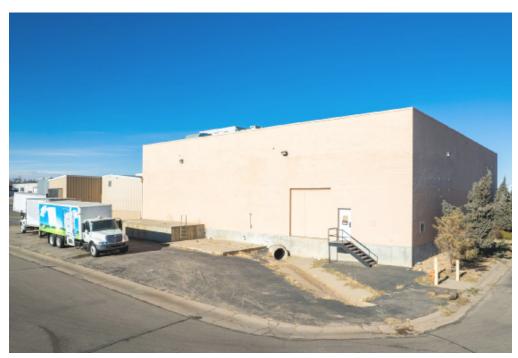

00–4,000 AMP

**ZONING: IM** 



Space Available:

10,000 - 80,000 SF

Lease Rate:

\$7.99-\$10.00/SF NNN

NNN Rate:

\$1.50/SF \*2025 estimate

Sale Price:

Contact broker for details

#### MANUFACTURING/DISTRIBUTION FACILITY FOR LEASE IN CENTRAL GREELEY

- Manufacturing/distribution facility with 7 dock doors to main transport cooler, 2 dock doors in unloading area, 2 doors for receiving, 1 dry storage dock
- 3.67 acre site
- Water treatment on-site
- Building signage available
- Easy Access to US-85 and US-34
- Drained and sloped floors
- 22'-28' ceiling height



### **FLOORPLAN**



Information contained herein is not guaranteed. Potential land purchasers and tenants are advised to verify all information. Price, terms and information are subject to change.



# **PROPERTY PHOTOS**











## **PROPERTY PHOTOS**













# **SITE PLAN**





#### **AREA MAP**





CONTACT: Brian Smerud, CCIM • 970-415-0538 • bsmerud@waypointRE.com Erik Caffee • 970-218-4284 • ecaffee@waypointRE.com

BRIAN SMERUD / ERIK CAFFEE

125 S Howes Street Suite 500, Fort Collins, CO 80521 • 970-632-5050 • www.waypointRE.com