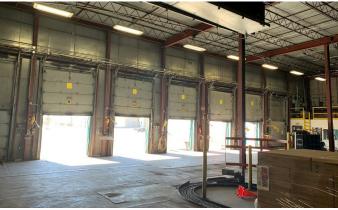

pace Available:

10,000 - 80,000 SF

Lease Rate:

\$7.99-\$10.00/SF NNN

NNN Rate:

\$1.50/SF \*2025 estimate

Sale Price:

Contact broker for details

#### MANUFACTURING/DISTRIBUTION FACILITY FOR LEASE IN CENTRAL GREELEY

- Manufacturing/distribution facility with 7 dock doors to main transport cooler, 2 dock doors in unloading area, 2 doors for receiving, 1 dry storage dock
- 3.67 acre site
- Water treatment on-site
- Building signage available
- Easy Access to US-85 and US-34
- Drained and sloped floors
- 22'-28' ceiling height



### **FLOORPLAN**



Information contained herein is not guaranteed. Potential land purchasers and tenants are advised to verify all information. Price, terms and information are subject to change.



# **PROPERTY PHOTOS**











## **PROPERTY PHOTOS**













# **SITE PLAN**





#### **AREA MAP**





CONTACT: Brian Smerud, CCIM • 970-415-0538 • bsmerud@waypointRE.com Erik Caffee • 970-218-4284 • ecaffee@waypointRE.com

BRIAN SMERUD / ERIK CAFFEE

125 S Howes Street Suite 500, Fort Collins, CO 80521 • 970-632-5050 • www.waypointRE.com