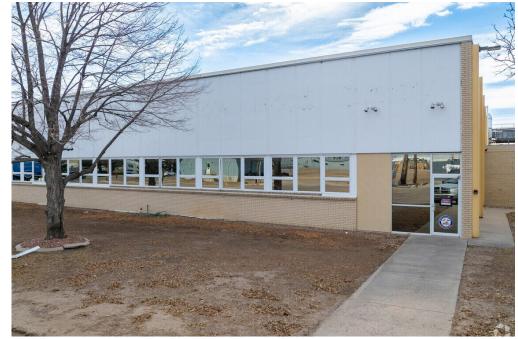

–4,000 AMP

**ZONING: IM** 



Space Available:

10,000 - 80,000 SF

Lease Rate:

\$7.99-\$10.00/SF NNN

NNN Rate:

\$1.50/SF \*2025 estimate

Sale Price:

Contact broker for details

#### MANUFACTURING/DISTRIBUTION FACILITY FOR LEASE IN CENTRAL GREELEY

- Manufacturing/distribution facility with 7 dock doors to main transport cooler, 2 dock doors in unloading area, 2 doors for receiving, 1 dry storage dock
- 3.67 acre site
- Water treatment on-site
- Building signage available
- Easy Access to US-85 and US-34
- Drained and sloped floors
- 22'-28' ceiling height



### **FLOORPLAN**



Information contained herein is not guaranteed. Potential land purchasers and tenants are advised to verify all information. Price, terms and information are subject to change.



# **PROPERTY PHOTOS**











## **PROPERTY PHOTOS**













# **SITE PLAN**





#### **AREA MAP**





CONTACT: Brian Smerud, CCIM • 970-415-0538 • bsmerud@waypointRE.com Erik Caffee • 970-218-4284 • ecaffee@waypointRE.com

BRIAN SMERUD / ERIK CAFFEE

125 S Howes Street Suite 500, Fort Collins, CO 80521 • 970-632-5050 • www.waypointRE.com