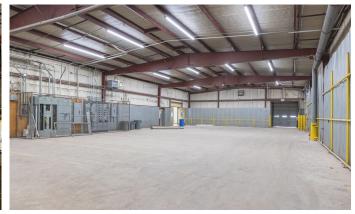

# **PROPERTY PHOTOS**

#### MANUFACTURING/DISTRIBUTION FACILITY FOR LEASE IN CENTRAL GREELEY

- Manufacturing/distribution facility with 7 dock doors to main transport cooler, 2 dock doors in unloading area, 2 doors for receiving, 1 dry storage dock
- 3.67 acre site
- Water treatment on-site
- Building signage available
- Easy Access to US-85 and US-34
- Drained and sloped floors
- 22'-28' ceiling height