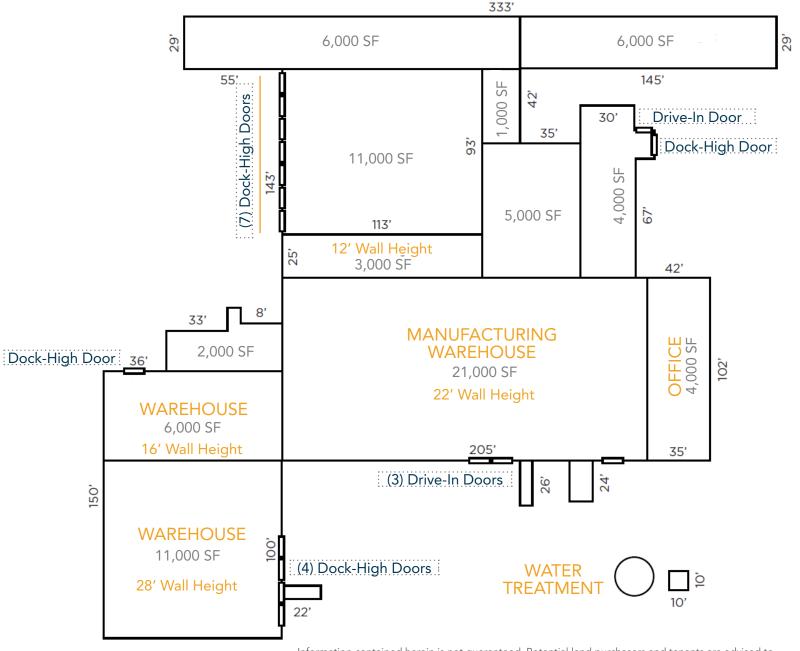

### **FLOORPLAN**

Information contained herein is not guaranteed. Potential land purchasers and tenants are advised to verify all information. Price, terms and information are subject to change.

#### MANUFACTURING/DISTRIBUTION FACILITY FOR LEASE IN CENTRAL GREELEY

- Manufacturing/distribution facility with 7 dock doors to main transport cooler, 2 dock doors in unloading area, 2 doors for receiving, 1 dry storage dock
- 3.67 acre site
- Water treatment on-site
- Building signage available
- Easy Access to US-85 and US-34
- Drained and sloped floors
- 22'-28' ceiling height