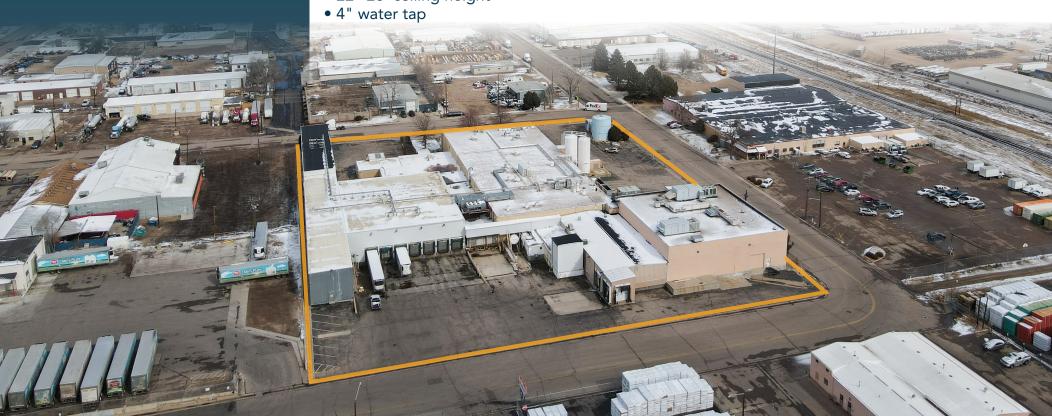

#### MANUFACTURING/DISTRIBUTION FACILITY FOR LEASE IN CENTRAL GREELEY

- Manufacturing/distribution facility with 7 dock doors to main transport cooler, 2 dock doors in unloading area, 2 doors for receiving, 1 dry storage dock
- 3.67 acre site
- Water treatment on-site
- Building signage available
- Easy Access to US-85 and US-34
- Drained and sloped floors
- 22'-28' ceiling height

# **SITE PLAN**