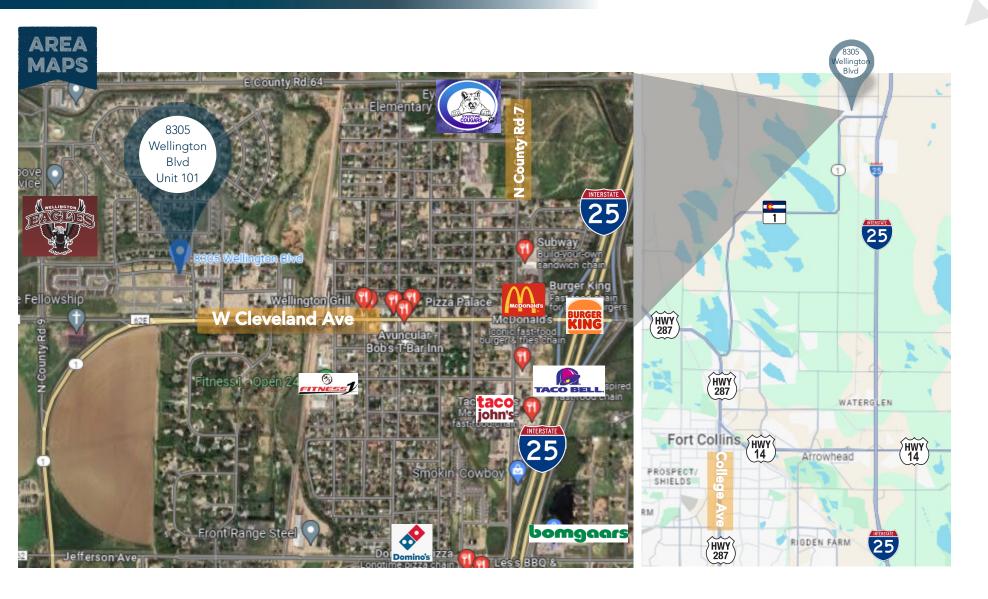

#### NEWLY BUILT OFFICE/MEDICAL OFFICE FOR SALE OR LEASE IN WELLINGTON

- Strategic Location: Centrally located in Wellington with quick access to I-25 (north of Cleveland Ave, and east of County Rd 9)
- High Visibility: Excellent exposure, convenient parking with building signage available
- End-Cap Advantage: Mountain views and abundant natural light
- Prime Surroundings: Across Meridian Trust FCU, near Wellington Middle-High School and surrounded by neighborhoods
- Versatility: Ideal for medical, dental, other professional offices
- Core and Shell: A flexible foundation ready to be customized for your business needs.