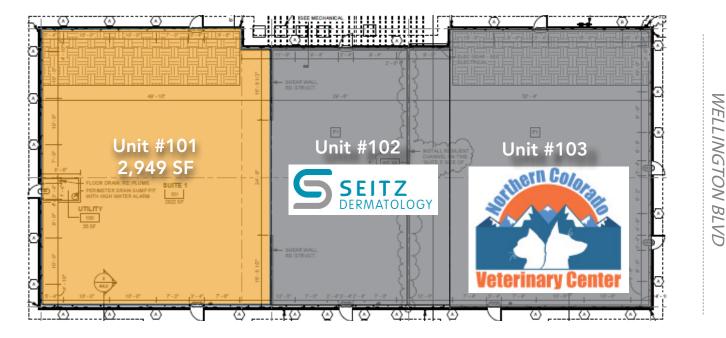

# 8305 WELLINGTON BLVD, **UNIT #101 WELLINGTON, CO 80549**

Unit #101

Sale Price

(\$341/SF)

Lease Rate

2,949 SF \$1,005,380 \$24.00/SF NNN \$8.03/SF

**NNN Rate** 

(2025 estimate)

### **FLOORPLAN**

SITE PLAN

**WELLINGTON BLVD** 