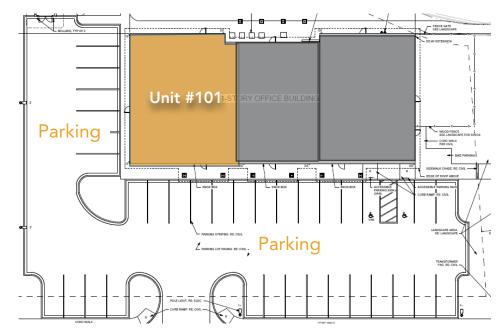

#101

Sale Price

(\$341/SF)

Lease Rate

2,949 SF \$1,005,380 \$24.00/SF NNN \$8.03/SF

**NNN Rate** 

(2025 estimate)

Veterinary Cente

#### NEWLY BUILT OFFICE/MEDICAL OFFICE FOR SALE OR LEASE IN WELLINGTON

- Strategic Location: Centrally located in Wellington with quick access to I-25 (north of Cleveland Ave, and east of County Rd 9)
- High Visibility: Excellent exposure, convenient parking with building signage available
- End-Cap Advantage: Mountain views and abundant natural light
- Prime Surroundings: Across Meridian Trust FCU, near Wellington Middle-High School and surrounded by neighborhoods
- Versatility: Ideal for medical, dental, other professional offices
- Core and Shell: A flexible foundation ready to be customized for your business needs.

### **FLOORPLAN**



SITE PLAN





**WELLINGTON BLVD** 

## **PROPERTY PHOTOS**











#### 8305 WELLINGTON BLVD





CONTACT: David Katz, CCIM • 970-481-5808 • dkatz@waypointRE.com Nick Norton, CCIM • 970-213-3116 • nnorton@waypointRE.com Jake Arnold • 970-294-5331 • jarnold@waypointRE.com