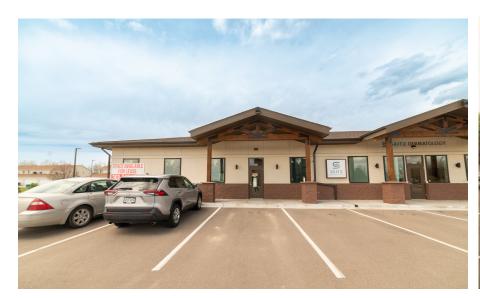

\$1,005,380 \$24.00/SF NNN \$8.03/SF

**NNN Rate** 

(2025 estimate)

Veterinary Cente

#### NEWLY BUILT OFFICE/MEDICAL OFFICE FOR SALE OR LEASE IN WELLINGTON

- Strategic Location: Centrally located in Wellington with quick access to I-25 (north of Cleveland Ave, and east of County Rd 9)
- High Visibility: Excellent exposure, convenient parking with building signage available
- End-Cap Advantage: Mountain views and abundant natural light
- Prime Surroundings: Across Meridian Trust FCU, near Wellington Middle-High School and surrounded by neighborhoods
- Versatility: Ideal for medical, dental, other professional offices
- Core and Shell: A flexible foundation ready to be customized for your business needs.

### **FLOORPLAN**



SITE PLAN





**WELLINGTON BLVD** 

## **PROPERTY PHOTOS**











#### 8305 WELLINGTON BLVD





CONTACT: David Katz, CCIM • 970-481-5808 • dkatz@waypointRE.com Nick Norton, CCIM • 970-213-3116 • nnorton@waypointRE.com Jake Arnold • 970-294-5331 • jarnold@waypointRE.com