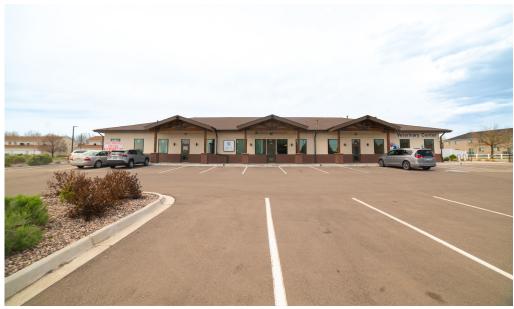

05,380 \$24.00/SF NNN \$8.03/SF

**NNN Rate** 

(2025 estimate)

Veterinary Cente

#### NEWLY BUILT OFFICE/MEDICAL OFFICE FOR SALE OR LEASE IN WELLINGTON

- Strategic Location: Centrally located in Wellington with quick access to I-25 (north of Cleveland Ave, and east of County Rd 9)
- High Visibility: Excellent exposure, convenient parking with building signage available
- End-Cap Advantage: Mountain views and abundant natural light
- Prime Surroundings: Across Meridian Trust FCU, near Wellington Middle-High School and surrounded by neighborhoods
- Versatility: Ideal for medical, dental, other professional offices
- Core and Shell: A flexible foundation ready to be customized for your business needs.

### **FLOORPLAN**



SITE PLAN





**WELLINGTON BLVD** 

## **PROPERTY PHOTOS**











#### 8305 WELLINGTON BLVD





CONTACT: David Katz, CCIM • 970-481-5808 • dkatz@waypointRE.com Nick Norton, CCIM • 970-213-3116 • nnorton@waypointRE.com Jake Arnold • 970-294-5331 • jarnold@waypointRE.com