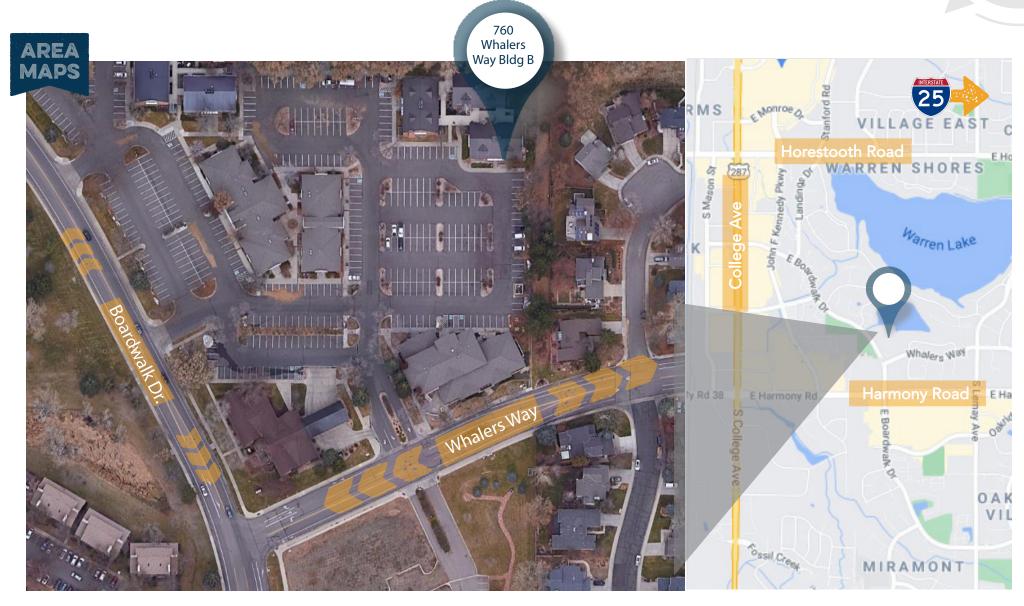

#### STUNNING LAKE FRONT OFFICE BUILDING LOCATED IN CAMPUS SETTING

- Exceptional location adjacent to Harmony Corridor with quick access to restaurants, retail, and I-25
- Both office suites provide access to (2) shared restrooms located on the main floor
- Large windows to allow for ample natural light
- Abundance of parking