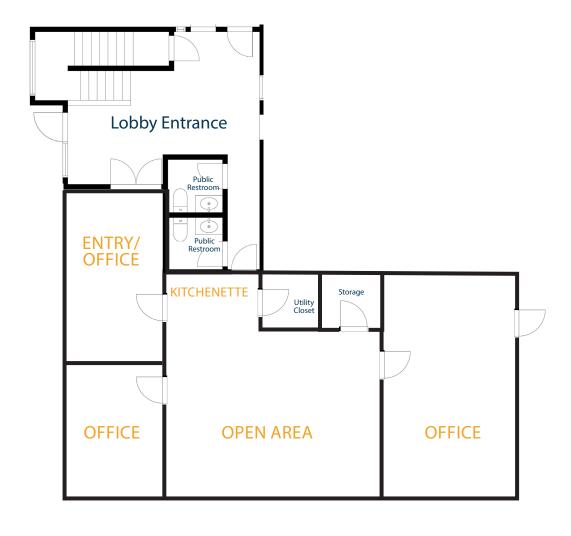

## **B-101 FLOOR PLAN**

Information contained herein is not guaranteed. Potential land purchasers and tenants are advised to verify all information. Price, terms and information are subject to change.

#### Suite B-101 includes

• 2 private offices with large windows

• Large Reception/open space

#### Suite B-102 includes

• 2+ private offices

Open space with kitchenette