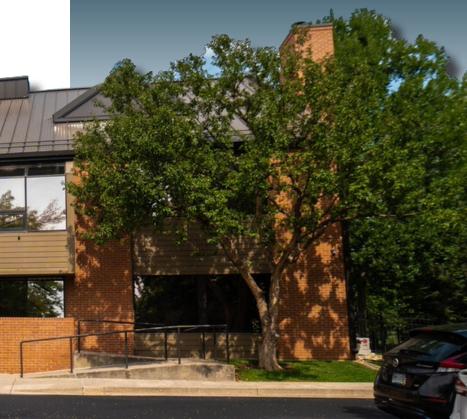

#### STUNNING LAKE FRONT OFFICE BUILDING LOCATED IN CAMPUS SETTING

- Exceptional location adjacent to Harmony Corridor with quick access to restaurants, retail, and I-25
- Both office suites provide access to (2) shared restrooms located on the main floor
- Large windows to allow for ample natural light
- Abundance of parking