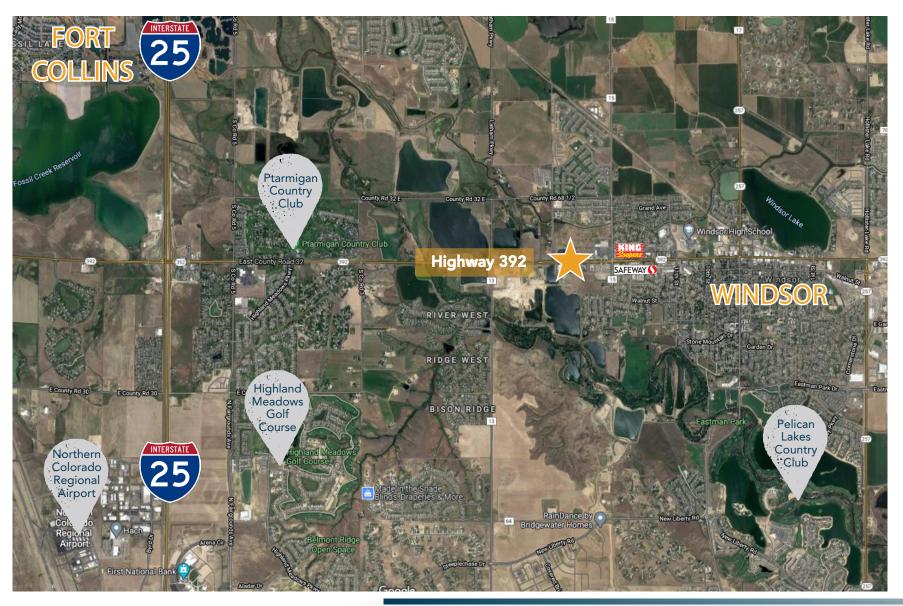

Lot Size

53,772 SF (1.234 acres)

Sale Price

\$485,000 (\$9.00/SF)

approx

COMMERCIAL ZONED LAND FOR SALE OFF HIGHLY TRAFFICKED HIGHWAY 392 IN WINDSOR, CO

CURRENT ZONING: GENERAL COMMERCIAL

PARCEL: 080719109002

# 1645 MAIN STREET WINDSOR, CO 80550

Information contained herein is not guaranteed. Potential land purchasers and tenants are advised to verify all information. Price, terms and information are subject to change.

Seller Financing Available: Interest Only starting at 4.00%





## PROPERTY RENDERINGS

#### **NORTHWEST CORNER**



#### **SOUTHEAST CORNER**





# **PROPERTY PHOTOS**









### **REGIONAL MAP**