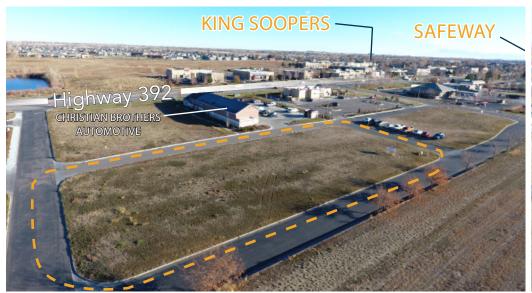

Lot Size

53,772 SF (1.234 acres)

Sale Price

\$485,000 (\$9.00/SF)

approx

COMMERCIAL ZONED LAND FOR SALE OFF HIGHLY TRAFFICKED HIGHWAY 392 IN WINDSOR, CO

CURRENT ZONING: GENERAL COMMERCIAL

PARCEL: 080719109002

# 1645 MAIN STREET WINDSOR, CO 80550

Information contained herein is not guaranteed. Potential land purchasers and tenants are advised to verify all information. Price, terms and information are subject to change.

Seller Financing Available: Interest Only starting at 4.00%





## PROPERTY RENDERINGS

#### **NORTHWEST CORNER**



#### **SOUTHEAST CORNER**





# **PROPERTY PHOTOS**









### **REGIONAL MAP**