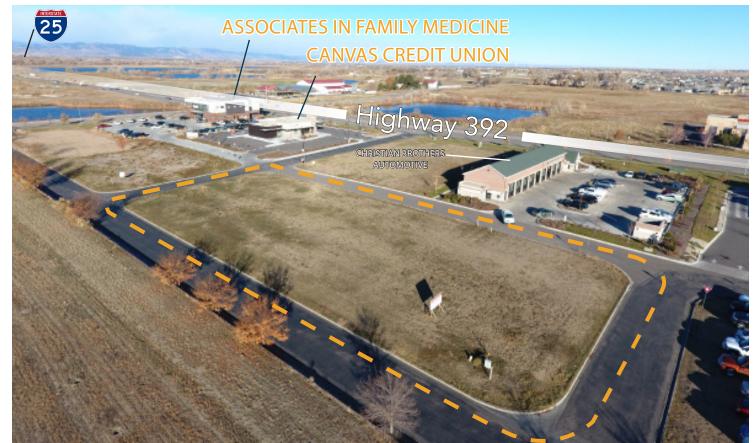

Lot Size

53,772 SF (1.234 acres)

Sale Price

\$485,000 (\$9.00/SF)

approx

COMMERCIAL ZONED LAND FOR SALE OFF HIGHLY TRAFFICKED HIGHWAY 392 IN WINDSOR, CO

CURRENT ZONING: GENERAL COMMERCIAL

PARCEL: 080719109002

# 1645 MAIN STREET WINDSOR, CO 80550

Information contained herein is not guaranteed. Potential land purchasers and tenants are advised to verify all information. Price, terms and information are subject to change.

Seller Financing Available: Interest Only starting at 4.00%





## PROPERTY RENDERINGS

#### **NORTHWEST CORNER**



#### **SOUTHEAST CORNER**





# **PROPERTY PHOTOS**









### **REGIONAL MAP**