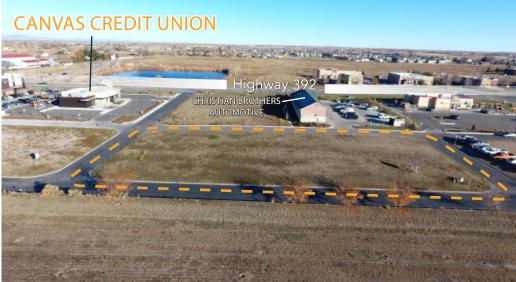

Lot Size

53,772 SF (1.234 acres)

Sale Price

\$485,000 (\$9.00/SF)

approx

COMMERCIAL ZONED LAND FOR SALE OFF HIGHLY TRAFFICKED HIGHWAY 392 IN WINDSOR, CO

CURRENT ZONING: GENERAL COMMERCIAL

PARCEL: 080719109002

# 1645 MAIN STREET WINDSOR, CO 80550

Information contained herein is not guaranteed. Potential land purchasers and tenants are advised to verify all information. Price, terms and information are subject to change.

Seller Financing Available: Interest Only starting at 4.00%





## PROPERTY RENDERINGS

#### **NORTHWEST CORNER**



#### **SOUTHEAST CORNER**





# **PROPERTY PHOTOS**









### **REGIONAL MAP**