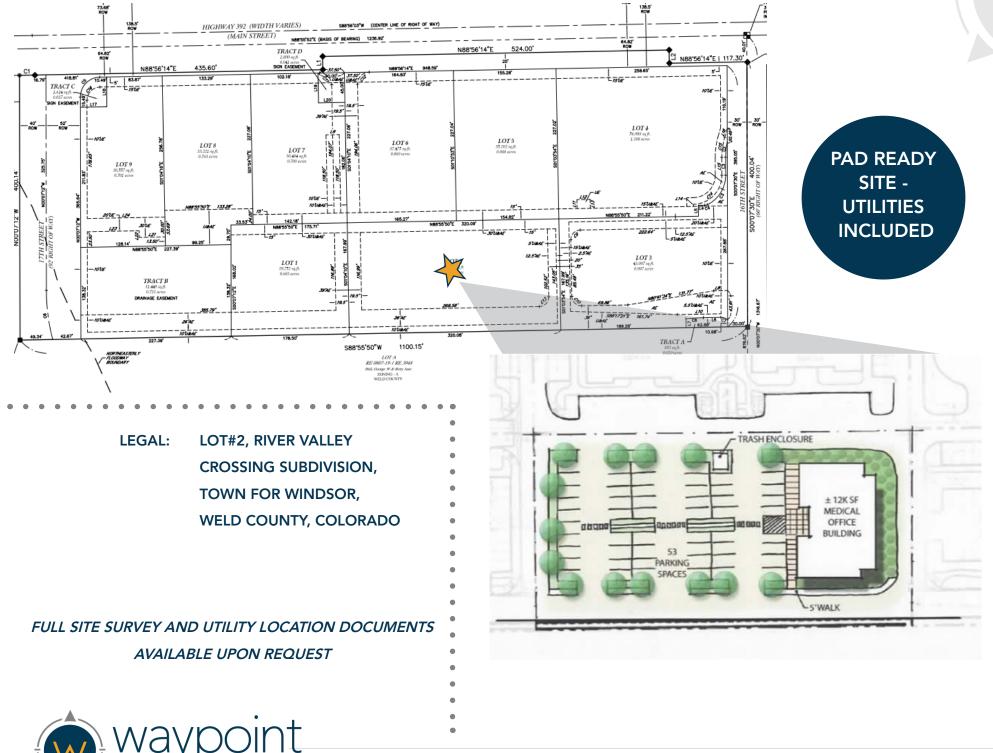

Lot Size

53,772 SF (1.234 acres)

Sale Price

\$485,000 (\$9.00/SF)

approx

COMMERCIAL ZONED LAND FOR SALE OFF HIGHLY TRAFFICKED HIGHWAY 392 IN WINDSOR, CO

CURRENT ZONING: GENERAL COMMERCIAL

PARCEL: 080719109002

# 1645 MAIN STREET WINDSOR, CO 80550

Information contained herein is not guaranteed. Potential land purchasers and tenants are advised to verify all information. Price, terms and information are subject to change.