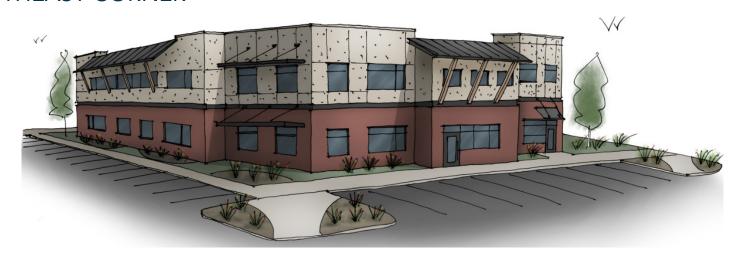

Lot Size

53,772 SF (1.234 acres)

Sale Price

\$485,000 (\$9.00/SF)

approx

COMMERCIAL ZONED LAND FOR SALE OFF HIGHLY TRAFFICKED HIGHWAY 392 IN WINDSOR, CO

CURRENT ZONING: GENERAL COMMERCIAL

PARCEL: 080719109002

# 1645 MAIN STREET WINDSOR, CO 80550

Information contained herein is not guaranteed. Potential land purchasers and tenants are advised to verify all information. Price, terms and information are subject to change.

Seller Financing Available: Interest Only starting at 4.00%





## PROPERTY RENDERINGS

#### **NORTHWEST CORNER**



#### **SOUTHEAST CORNER**





# **PROPERTY PHOTOS**









### **REGIONAL MAP**