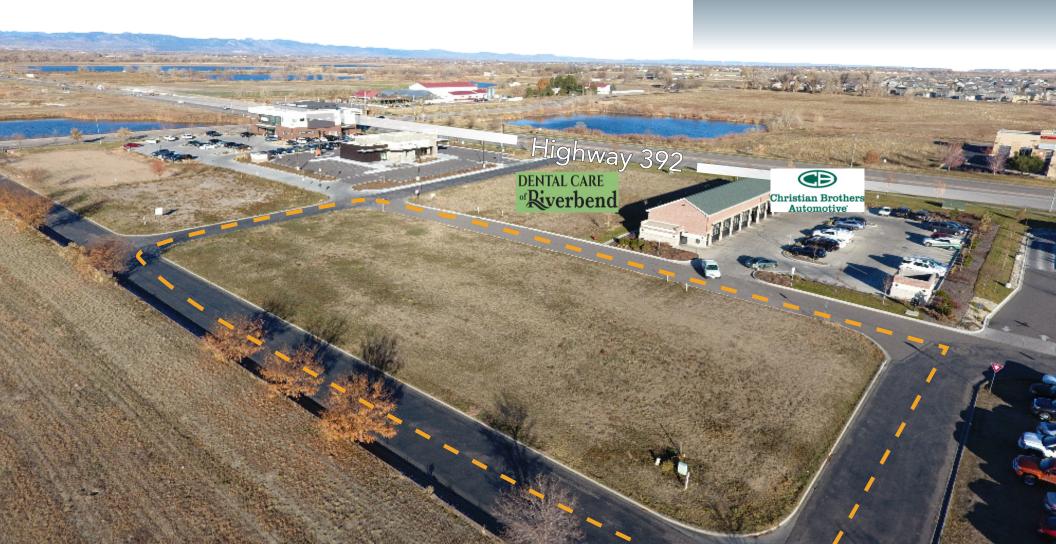

Lot Size

53,772 SF (1.234 acres)

Sale Price

\$485,000 (\$9.00/SF)

approx

COMMERCIAL ZONED LAND FOR SALE OFF HIGHLY TRAFFICKED HIGHWAY 392 IN WINDSOR, CO

CURRENT ZONING: GENERAL COMMERCIAL

PARCEL: 080719109002

# 1645 MAIN STREET WINDSOR, CO 80550

Information contained herein is not guaranteed. Potential land purchasers and tenants are advised to verify all information. Price, terms and information are subject to change.

# **PROPERTY PHOTOS**