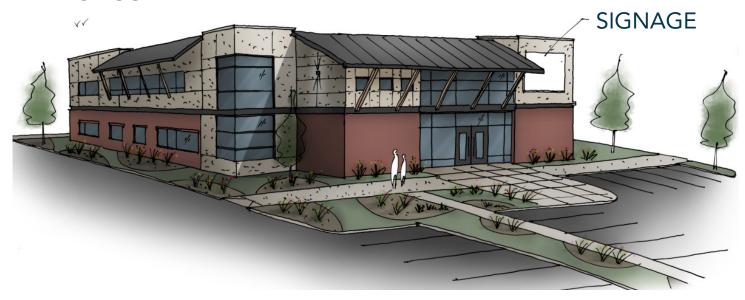

Lot Size

53,772 SF (1.234 acres)

Sale Price

\$485,000 (\$9.00/SF)

approx

COMMERCIAL ZONED LAND FOR SALE OFF HIGHLY TRAFFICKED HIGHWAY 392 IN WINDSOR, CO

CURRENT ZONING: GENERAL COMMERCIAL

PARCEL: 080719109002

# 1645 MAIN STREET WINDSOR, CO 80550

Information contained herein is not guaranteed. Potential land purchasers and tenants are advised to verify all information. Price, terms and information are subject to change.

Seller Financing Available: Interest Only starting at 4.00%





## PROPERTY RENDERINGS

#### **NORTHWEST CORNER**



#### **SOUTHEAST CORNER**





# **PROPERTY PHOTOS**









### **REGIONAL MAP**