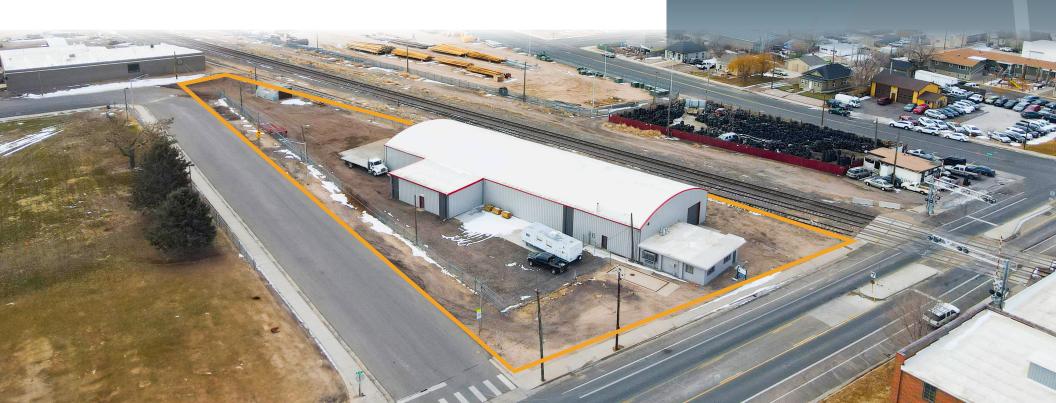

# **AERIAL PHOTOS**

# 518 13TH ST GREELEY, CO 80631

NEW INSULATED SIDING
NEW TPO ROOF MEMBRANE
FULLY FENCED YARD

#### INDUSTRIAL WAREHOUSE WITH OFFICE SPACE IN PRIME LOCATION IN GREELEY

- Industrial property consisting of large warehouse space, breakroom, 2 private offices, private restrooms, manufacturing area, secure storage and (4) 14' drive-in overhead doors
- 3-Phase power
- Fully-fenced yard with new road base
- Building signage available
- Close proximity to Highway 85 and Highway 34