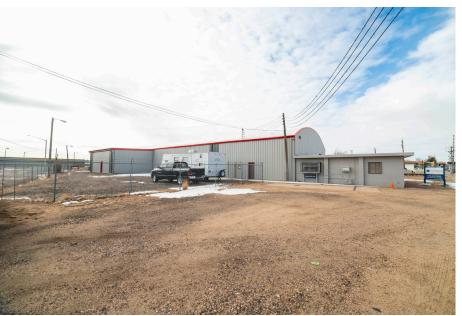

3.00/SF NNN

**NNN Rate** 

\$3.60/SF

# 518 13TH ST GREELEY, CO 80631

NEW INSULATED SIDING
NEW TPO ROOF MEMBRANE
FULLY FENCED YARD

#### INDUSTRIAL WAREHOUSE WITH OFFICE SPACE IN PRIME LOCATION IN GREELEY

- Industrial property consisting of large warehouse space, breakroom, 2 private offices, private restrooms, manufacturing area, secure storage and (4) 14' drive-in overhead doors
- 3-Phase power
- Fully-fenced yard with new road base
- Building signage available
- Close proximity to Highway 85 and Highway 34









## PROPERTY FEATURES

Zoning: Light Industrial

Drive-In Doors: 3 (14')

Building SF: 12,121 SF

Lot Size: 42,173 SF

3-Phase Power

New Insulated Siding

New TPO Roof Membrane

Fully Fenced Yard with New Road Base

### PROPERTY FLOORPLAN





# **PROPERTY PHOTOS**











# **AERIAL PHOTOS**











# **NEIGHBORHOOD MAP**





CONTACT: Brian Smerud, CCIM • 970-415-0538 • bsmerud@waypointRE.com Josh Guernsey • 970-218-2331 • jguernsey@waypointRE.com Erik Caffee • 970-218-4284 • ecaffee@waypointRE.com