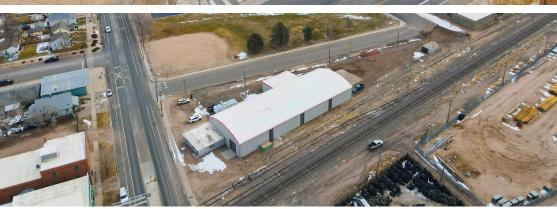

$3.60/SF

# 518 13TH ST GREELEY, CO 80631

NEW INSULATED SIDING
NEW TPO ROOF MEMBRANE
FULLY FENCED YARD

#### INDUSTRIAL WAREHOUSE WITH OFFICE SPACE IN PRIME LOCATION IN GREELEY

- Industrial property consisting of large warehouse space, breakroom, 2 private offices, private restrooms, manufacturing area, secure storage and (4) 14' drive-in overhead doors
- 3-Phase power
- Fully-fenced yard with new road base
- Building signage available
- Close proximity to Highway 85 and Highway 34









## PROPERTY FEATURES

Zoning: Light Industrial

Drive-In Doors: 3 (14')

Building SF: 12,121 SF

Lot Size: 42,173 SF

3-Phase Power

New Insulated Siding

New TPO Roof Membrane

Fully Fenced Yard with New Road Base

### PROPERTY FLOORPLAN





# **PROPERTY PHOTOS**











# **AERIAL PHOTOS**











# **NEIGHBORHOOD MAP**





CONTACT: Brian Smerud, CCIM • 970-415-0538 • bsmerud@waypointRE.com Josh Guernsey • 970-218-2331 • jguernsey@waypointRE.com Erik Caffee • 970-218-4284 • ecaffee@waypointRE.com