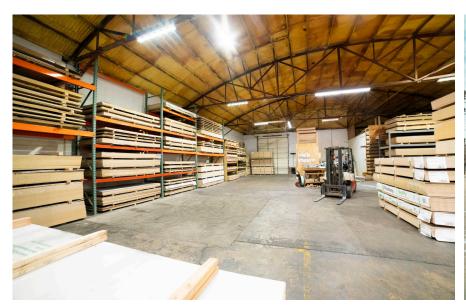

\$13.00/SF NNN

**NNN Rate** 

\$3.60/SF

# 518 13TH ST GREELEY, CO 80631

NEW INSULATED SIDING
NEW TPO ROOF MEMBRANE
FULLY FENCED YARD

#### INDUSTRIAL WAREHOUSE WITH OFFICE SPACE IN PRIME LOCATION IN GREELEY

- Industrial property consisting of large warehouse space, breakroom, 2 private offices, private restrooms, manufacturing area, secure storage and (4) 14' drive-in overhead doors
- 3-Phase power
- Fully-fenced yard with new road base
- Building signage available
- Close proximity to Highway 85 and Highway 34









## PROPERTY FEATURES

Zoning: Light Industrial

Drive-In Doors: 3 (14')

Building SF: 12,121 SF

Lot Size: 42,173 SF

3-Phase Power

New Insulated Siding

New TPO Roof Membrane

Fully Fenced Yard with New Road Base

### PROPERTY FLOORPLAN





# **PROPERTY PHOTOS**











# **AERIAL PHOTOS**











# **NEIGHBORHOOD MAP**





CONTACT: Brian Smerud, CCIM • 970-415-0538 • bsmerud@waypointRE.com Josh Guernsey • 970-218-2331 • jguernsey@waypointRE.com Erik Caffee • 970-218-4284 • ecaffee@waypointRE.com