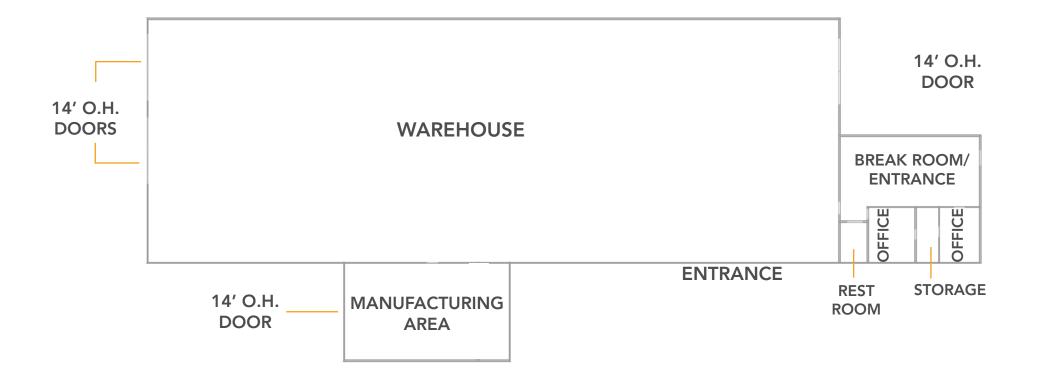

### PROPERTY FLOORPLAN

#### INDUSTRIAL WAREHOUSE WITH OFFICE SPACE IN PRIME LOCATION IN GREELEY

- Industrial property consisting of large warehouse space, breakroom, 2 private offices, private restrooms, manufacturing area, secure storage and (4) 14' drive-in overhead doors
- 3-Phase power
- Fully-fenced yard with new road base
- Building signage available
- Close proximity to Highway 85 and Highway 34

## PROPERTY FEATURES

Zoning: Light Industrial

Drive-In Doors: 3 (14')

Building SF: 12,121 SF

Lot Size: 42,173 SF

3-Phase Power

New Insulated Siding

New TPO Roof Membrane