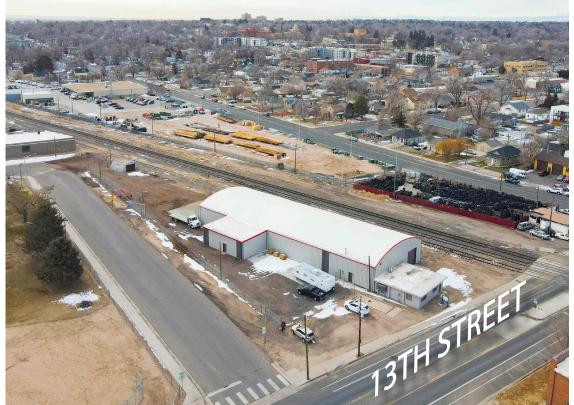

# 518 13TH ST GREELEY, CO 80631

NEW INSULATED SIDING
NEW TPO ROOF MEMBRANE
FULLY FENCED YARD

# **AERIAL PHOTOS**