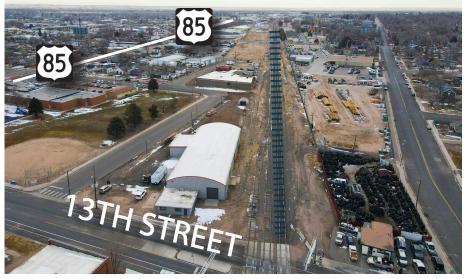

\$3.60/SF

# 518 13TH ST GREELEY, CO 80631

NEW INSULATED SIDING
NEW TPO ROOF MEMBRANE
FULLY FENCED YARD

#### INDUSTRIAL WAREHOUSE WITH OFFICE SPACE IN PRIME LOCATION IN GREELEY

- Industrial property consisting of large warehouse space, breakroom, 2 private offices, private restrooms, manufacturing area, secure storage and (4) 14' drive-in overhead doors
- 3-Phase power
- Fully-fenced yard with new road base
- Building signage available
- Close proximity to Highway 85 and Highway 34









## PROPERTY FEATURES

Zoning: Light Industrial

Drive-In Doors: 3 (14')

Building SF: 12,121 SF

Lot Size: 42,173 SF

3-Phase Power

New Insulated Siding

New TPO Roof Membrane

Fully Fenced Yard with New Road Base

### PROPERTY FLOORPLAN





# **PROPERTY PHOTOS**











# **AERIAL PHOTOS**











# **NEIGHBORHOOD MAP**





CONTACT: Brian Smerud, CCIM • 970-415-0538 • bsmerud@waypointRE.com Josh Guernsey • 970-218-2331 • jguernsey@waypointRE.com Erik Caffee • 970-218-4284 • ecaffee@waypointRE.com