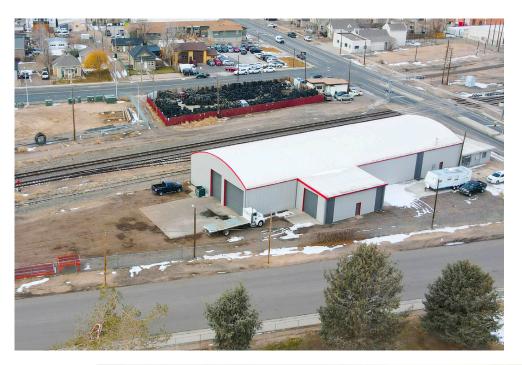

# **PROPERTY PHOTOS**

# 518 13TH ST GREELEY, CO 80631

NEW INSULATED SIDING
NEW TPO ROOF MEMBRANE
FULLY FENCED YARD

#### INDUSTRIAL WAREHOUSE WITH OFFICE SPACE IN PRIME LOCATION IN GREELEY

- Industrial property consisting of large warehouse space, breakroom, 2 private offices, private restrooms, manufacturing area, secure storage and (4) 14' drive-in overhead doors
- 3-Phase power
- Fully-fenced yard with new road base
- Building signage available
- Close proximity to Highway 85 and Highway 34