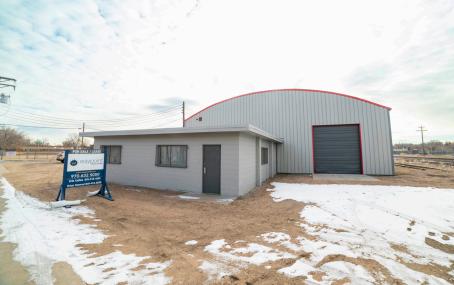

# 518 13TH ST GREELEY, CO 80631

NEW INSULATED SIDING
NEW TPO ROOF MEMBRANE
FULLY FENCED YARD

#### INDUSTRIAL WAREHOUSE WITH OFFICE SPACE IN PRIME LOCATION IN GREELEY

- Industrial property consisting of large warehouse space, breakroom, 2 private offices, private restrooms, manufacturing area, secure storage and (4) 14' drive-in overhead doors
- 3-Phase power
- Fully-fenced yard with new road base
- Building signage available
- Close proximity to Highway 85 and Highway 34

# **PROPERTY PHOTOS**