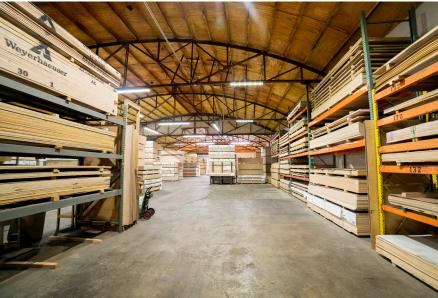

$13.00/SF NNN

**NNN Rate** 

\$3.60/SF

# 518 13TH ST GREELEY, CO 80631

NEW INSULATED SIDING
NEW TPO ROOF MEMBRANE
FULLY FENCED YARD

#### INDUSTRIAL WAREHOUSE WITH OFFICE SPACE IN PRIME LOCATION IN GREELEY

- Industrial property consisting of large warehouse space, breakroom, 2 private offices, private restrooms, manufacturing area, secure storage and (4) 14' drive-in overhead doors
- 3-Phase power
- Fully-fenced yard with new road base
- Building signage available
- Close proximity to Highway 85 and Highway 34









## PROPERTY FEATURES

Zoning: Light Industrial

Drive-In Doors: 3 (14')

Building SF: 12,121 SF

Lot Size: 42,173 SF

3-Phase Power

New Insulated Siding

New TPO Roof Membrane

Fully Fenced Yard with New Road Base

### PROPERTY FLOORPLAN





# **PROPERTY PHOTOS**











# **AERIAL PHOTOS**











# **NEIGHBORHOOD MAP**





CONTACT: Brian Smerud, CCIM • 970-415-0538 • bsmerud@waypointRE.com Josh Guernsey • 970-218-2331 • jguernsey@waypointRE.com Erik Caffee • 970-218-4284 • ecaffee@waypointRE.com