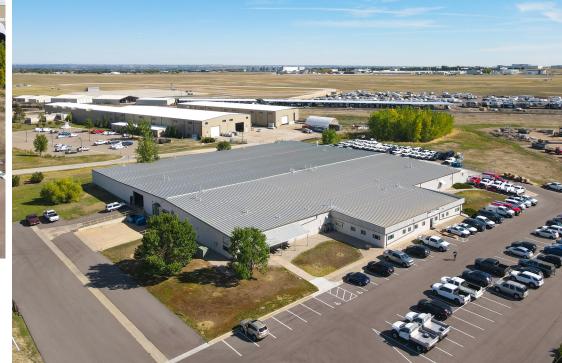

Space Available: 5,000 – 33,250 SF

# Sublease Rate: \$10.50/SF

NNN Rate: \$3.02/SF \*2025 estimated

#### NEWLY UPDATED INDUSTRIAL/FLEX WAREHOUSE FOR SUBLEASE

- Unit consists of large open warehouse space, common restrooms, and common breakroom/kitchenette
- NEW updates: heating system, thermostats, LED lights, sprinklers, high-speed fiber internet, and smoke alarms
- (2) 10' loading docks and (1) 14' overhead drive-in door
- Power: 3-Phase, 1,200 Amp, 277/480 Volt
- Zoned industrial
- Clear height: 14'

#### 3950 MEDFORD DRIVE LOVELAND, CO 80538

## **PROPERTY PHOTOS**







### **AERIAL PHOTOS**









#### **FLOOR PLAN**



Information contained herein is not guaranteed. Potential land purchasers and tenants are advised to verify all information. Price, terms and information are subject to change.



MARC ROBSON 125 S Howes Street Suite 500, Fort Collins, CO 80521 • 970-632-5050 • www.waypointRE.com

## **REGIONAL MAP**





MARC ROBSON 125 S Howes Street Suite 500, Fort Collins, CO 80521 • 970-632-5050 • www.waypointRE.com

The information contained in this offering has been obtained from sources believed to be reliable; however, the accuracy cannot be guaranteed. All potential buyers and/or tenants are hereby advised to perform their own due diligence and independently verify all of the information set forth herein.

### LOCAL MAP





#### CONTACT: Marc Robson • 970.215.4438 • mrob