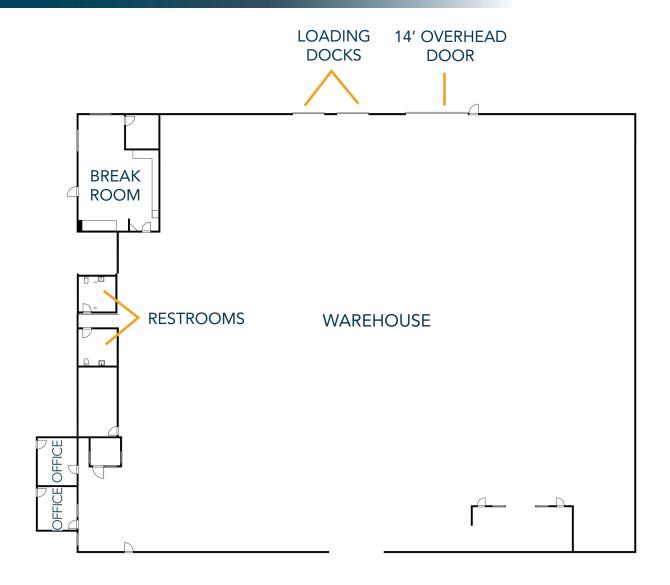

#### NEWLY UPDATED INDUSTRIAL/FLEX WAREHOUSE FOR SUBLEASE

- Unit consists of large open warehouse space, common restrooms, and common breakroom/kitchenette
- NEW updates: heating system, thermostats, LED lights, sprinklers, high-speed fiber internet, and smoke alarms
- (2) 10' loading docks and (1) 14' overhead drive-in door
- Power: 3-Phase, 1,200 Amp, 277/480 Volt
- Zoned industrial
- Clear height: 14'

#### **FLOOR PLAN**

Information contained herein is not guaranteed. Potential land purchasers and tenants are advised to verify all information. Price, terms and information are subject to change.

MARC ROBSON 125 S Howes Street Suite 500, Fort Collins, CO 80521 • 970-632-5050 • www.waypointRE.com