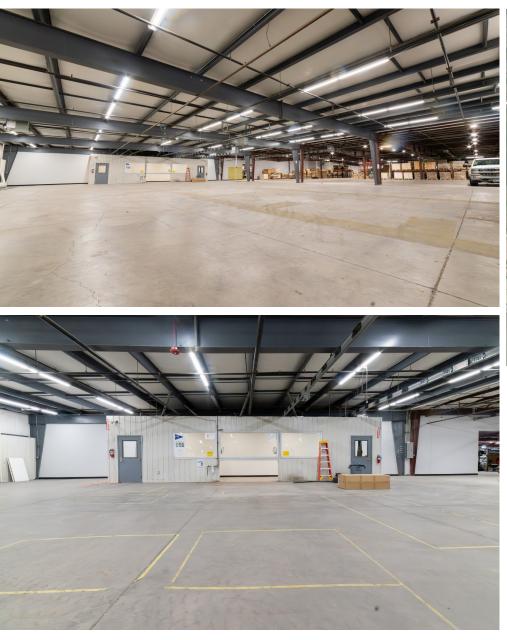

## **PROPERTY PHOTOS**

#### NEWLY UPDATED INDUSTRIAL/FLEX WAREHOUSE FOR SUBLEASE

- Unit consists of large open warehouse space, common restrooms, and common breakroom/kitchenette
- NEW updates: heating system, thermostats, LED lights, sprinklers, high-speed fiber internet, and smoke alarms
- (2) 10' loading docks and (1) 14' overhead drive-in door
- Power: 3-Phase, 1,200 Amp, 277/480 Volt
- Zoned industrial
- Clear height: 14'