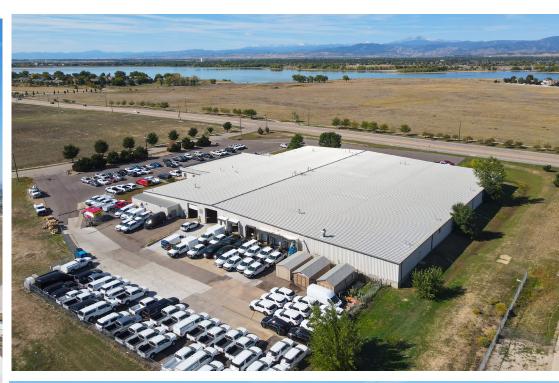

Space Available: 5,000 – 33,250 SF

# Sublease Rate: \$10.50/SF

NNN Rate: \$3.02/SF \*2025 estimated

#### NEWLY UPDATED INDUSTRIAL/FLEX WAREHOUSE FOR SUBLEASE

- Unit consists of large open warehouse space, common restrooms, and common breakroom/kitchenette
- NEW updates: heating system, thermostats, LED lights, sprinklers, high-speed fiber internet, and smoke alarms
- (2) 10' loading docks and (1) 14' overhead drive-in door
- Power: 3-Phase, 1,200 Amp, 277/480 Volt
- Zoned industrial
- Clear height: 14'

#### 3950 MEDFORD DRIVE LOVELAND, CO 80538

## **PROPERTY PHOTOS**







### **AERIAL PHOTOS**









#### **FLOOR PLAN**



Information contained herein is not guaranteed. Potential land purchasers and tenants are advised to verify all information. Price, terms and information are subject to change.



MARC ROBSON 125 S Howes Street Suite 500, Fort Collins, CO 80521 • 970-632-5050 • www.waypointRE.com

## **REGIONAL MAP**





MARC ROBSON 125 S Howes Street Suite 500, Fort Collins, CO 80521 • 970-632-5050 • www.waypointRE.com

The information contained in this offering has been obtained from sources believed to be reliable; however, the accuracy cannot be guaranteed. All potential buyers and/or tenants are hereby advised to perform their own due diligence and independently verify all of the information set forth herein.

### LOCAL MAP





#### CONTACT: Marc Robson • 970.215.4438 • mr