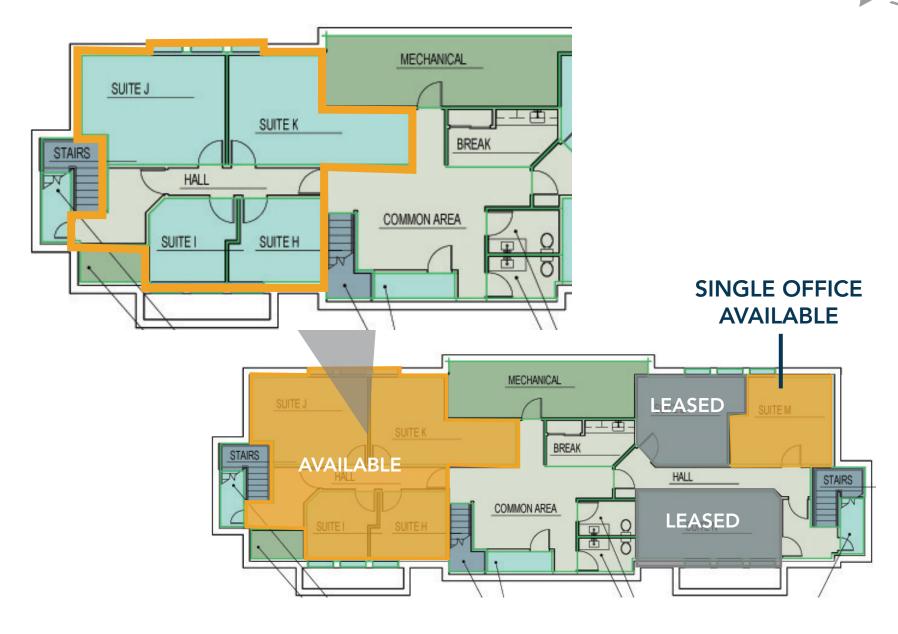

### Available Space

Suite A 1,452 SF

Suite H/I/J/K 1,295 SF

Suite M Private Single Office

#### Lease Rates

Suite A \$16.50 / SF Gross \$1,996.50 / Mo

Suite H/I/J/K \$14.83 / SF Gross \$1,600.00 / Mo

Suite M \$495 / month

 Executive Office Space located in a Professional Business Park in West Greeley

# FLOOR PLAN - SUITE H/I/J/K