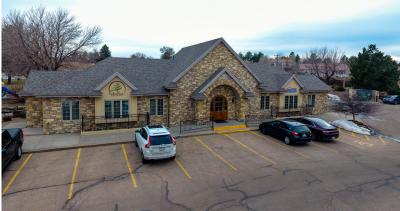

### Available Space

Suite A 1,452 SF

Suite H/I/J/K 1,295 SF

Suite M Private Single Office

#### Lease Rates

Suite A \$16.50 / SF Gross \$1,996.50 / Mo

Suite H/I/J/K \$14.83 / SF Gross \$1,600.00 / Mo

Suite M \$495 / month

 Executive Office Space located in a Professional Business Park in West Greeley

- Located just South of Busisness Highway 34
- Common Area/Break Room on each level
- Zoned Commercial Low
- Gross Leases, Tenant pays data



Cheerly Co 5555 i

GREAT OFFICE LOCATION
Suite A Built Out as Spa



# FLOOR PLAN - SUITE A





# FLOOR PLAN - SUITE H/I/J/K





# PROPERTY PHOTOS











# **AREA MAPS**





CONTACT: Brian Smerud, CCIM • 970-415-0538 • bsmerud@waypointRE.com