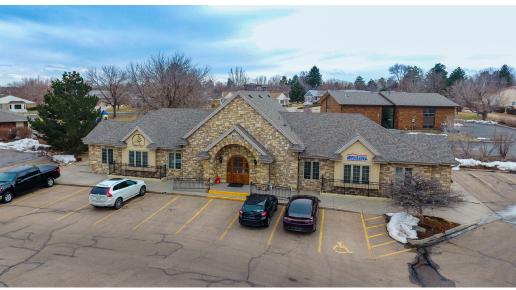

#### Lease Rates

Suite A \$16.50 / SF Gross \$1,996.50 / Mo

Suite H/I/J/K \$14.83 / SF Gross \$1,600.00 / Mo

Suite M \$495 / month

 Executive Office Space located in a Professional Business Park in West Greeley

- Located just South of Busisness Highway 34
- Common Area/Break Room on each level
- Zoned Commercial Low
- Gross Leases, Tenant pays data

Cheerly Co 5555 i

GREAT OFFICE LOCATION
Suite A Built Out as Spa

# PROPERTY PHOTOS