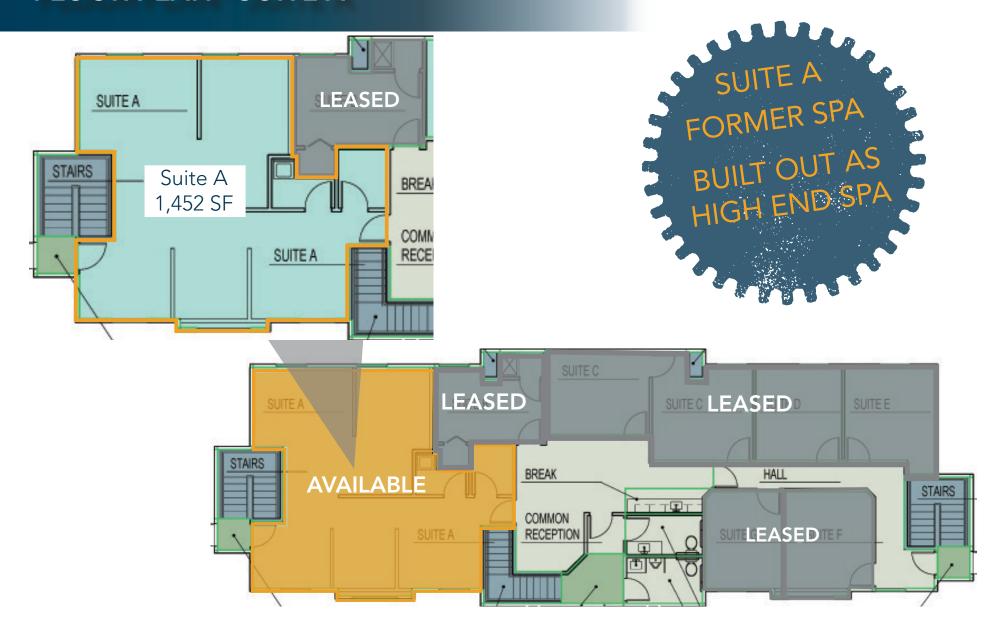

### Available Space

Suite A 1,452 SF

Suite H/I/J/K 1,295 SF

Suite M Private Single Office

#### Lease Rates

Suite A \$16.50 / SF Gross \$1,996.50 / Mo

Suite H/I/J/K \$14.83 / SF Gross \$1,600.00 / Mo

Suite M \$495 / month

 Executive Office Space located in a Professional Business Park in West Greeley

- Located just South of Busisness Highway 34
- Common Area/Break Room on each level
- Zoned Commercial Low
- Gross Leases, Tenant pays data

Cheerly Co 5555 i

GREAT OFFICE LOCATION
Suite A Built Out as Spa

# FLOOR PLAN - SUITE A