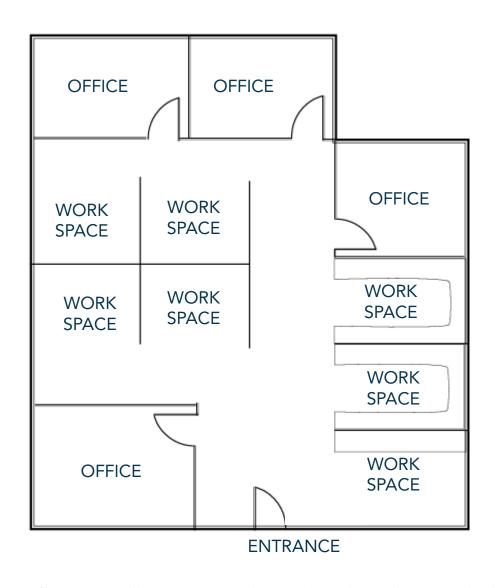

## #280 FLOOR PLAN

Information contained herein is not guaranteed. Potential land purchasers and tenants are advised to verify all information. Price, terms and information are subject to change.

## CLASS A OFFICE UNIT FOR SALE OR LEASE CENTRALLY LOCATED IN LOVELAND

• Consists of open office space, 7 work spaces, 4 private offices, and shared lobby and restrooms

• Close proximity to I-25 and Crossroads Blvd