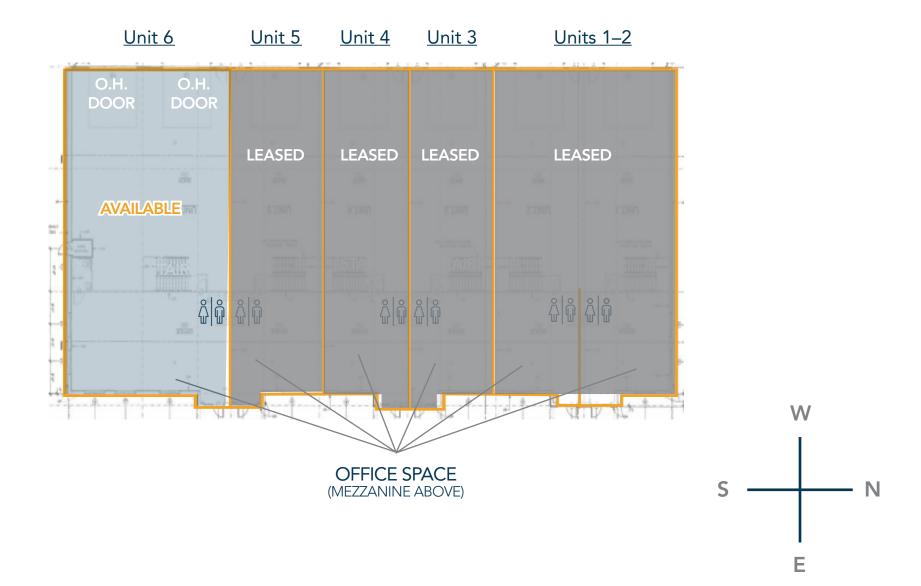

## **BUILDING FLOORPLAN**

Unit 6: 3,850 SF

Lease Rate

\$17.50 / SF

**NNN Rate** 

\$7.00 / SF