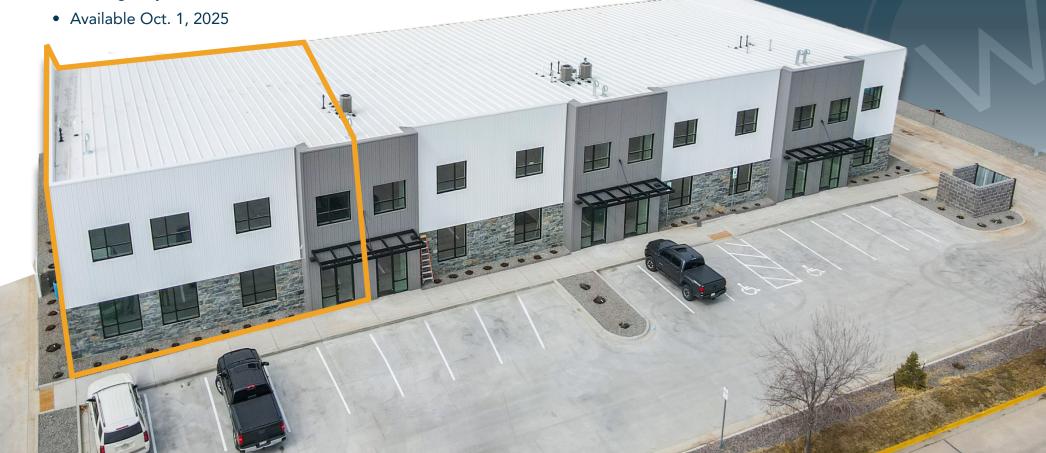

## FLEX UNIT BUILT IN 2022 FOR LEASE IN WINDSOR

- Fully sprinkled
- 20' clear height
- Building signage available
- Regional location with quick access to I-25, Highway 392, Highway 257, and Highway 85
- Power:120–208 3-phase
- (2) 14' overhead doors
- Floor drains in warehouse
- Gas unit heaters
- Zoning: Limited Industrial (LI)

# **EXTERIOR PHOTOS**