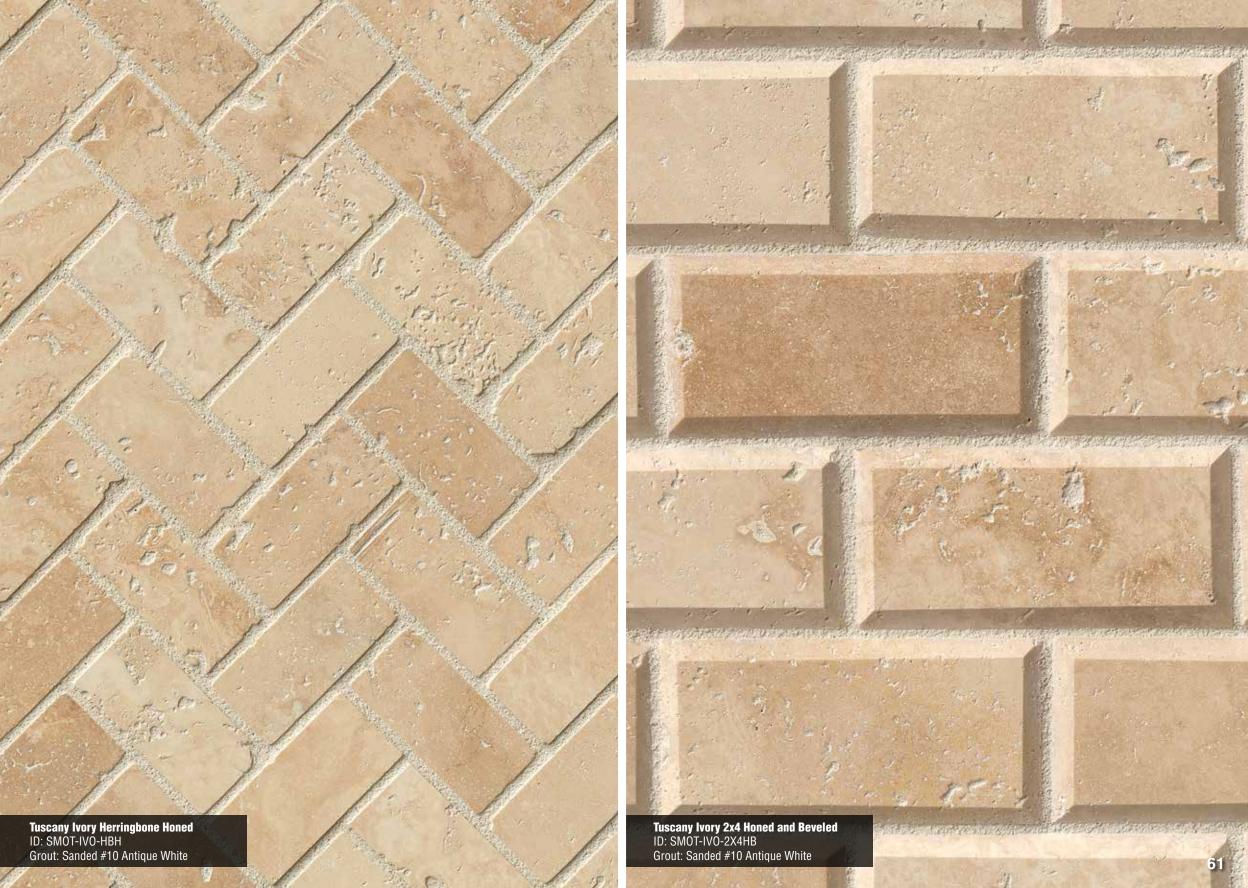

## Tuscany Classic TRAVERTINE

1x2 Brick Tumbled Page 60

2x2 Tumbled Page 60

Herringbone Honed Page 61

2x4 Honed and Beveled Page 61

2x2 Honed and Filled Page 62

Mini Versailles Pattern Tumbled Page 62

Chiaro Travertine Tumbled Veneer Page 63