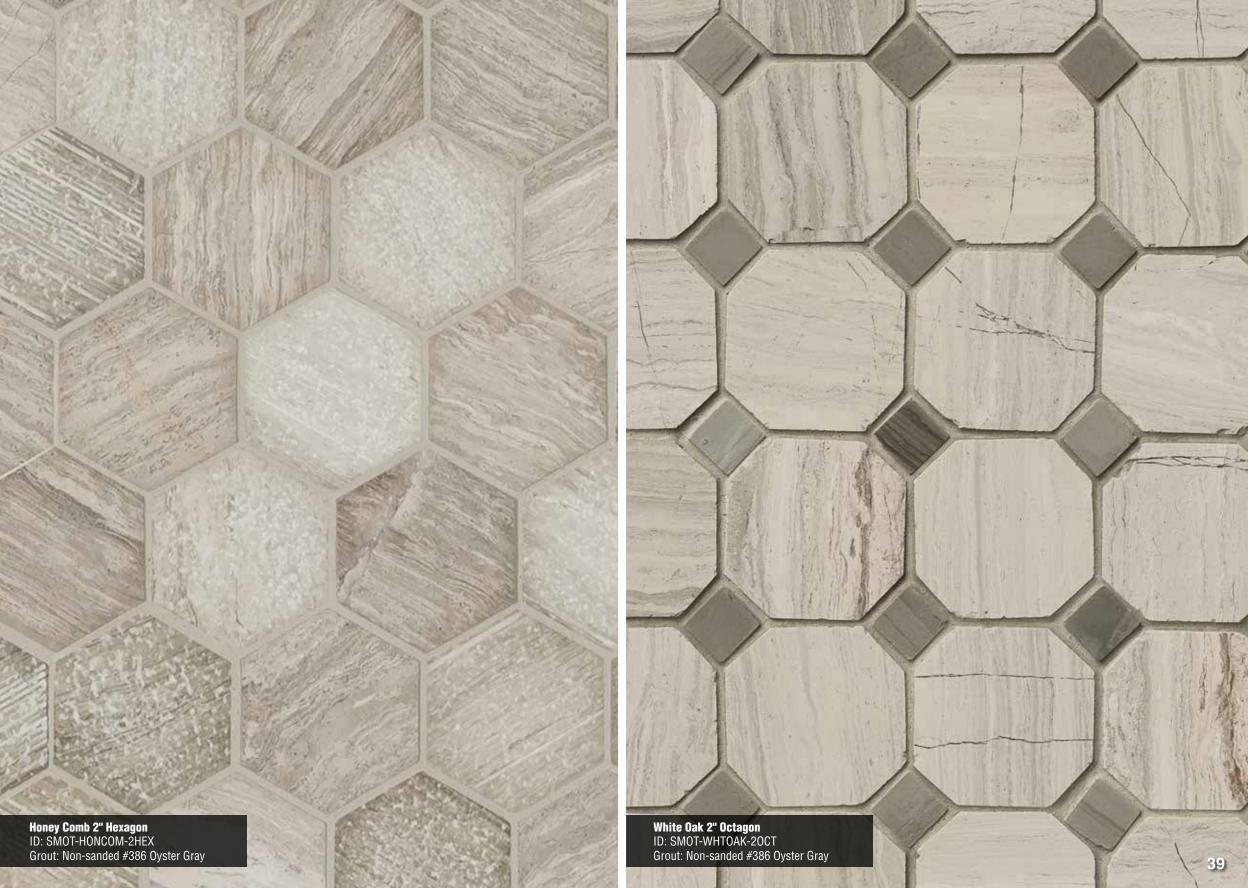

Linea Mixed Finish Page 37

Arched Basketweave Page 38

**Mystic Cloud Arched** Herringbone Page 38

Honey Comb 2" Hexagon Page 39

White Oak 2" Octagon Page 39