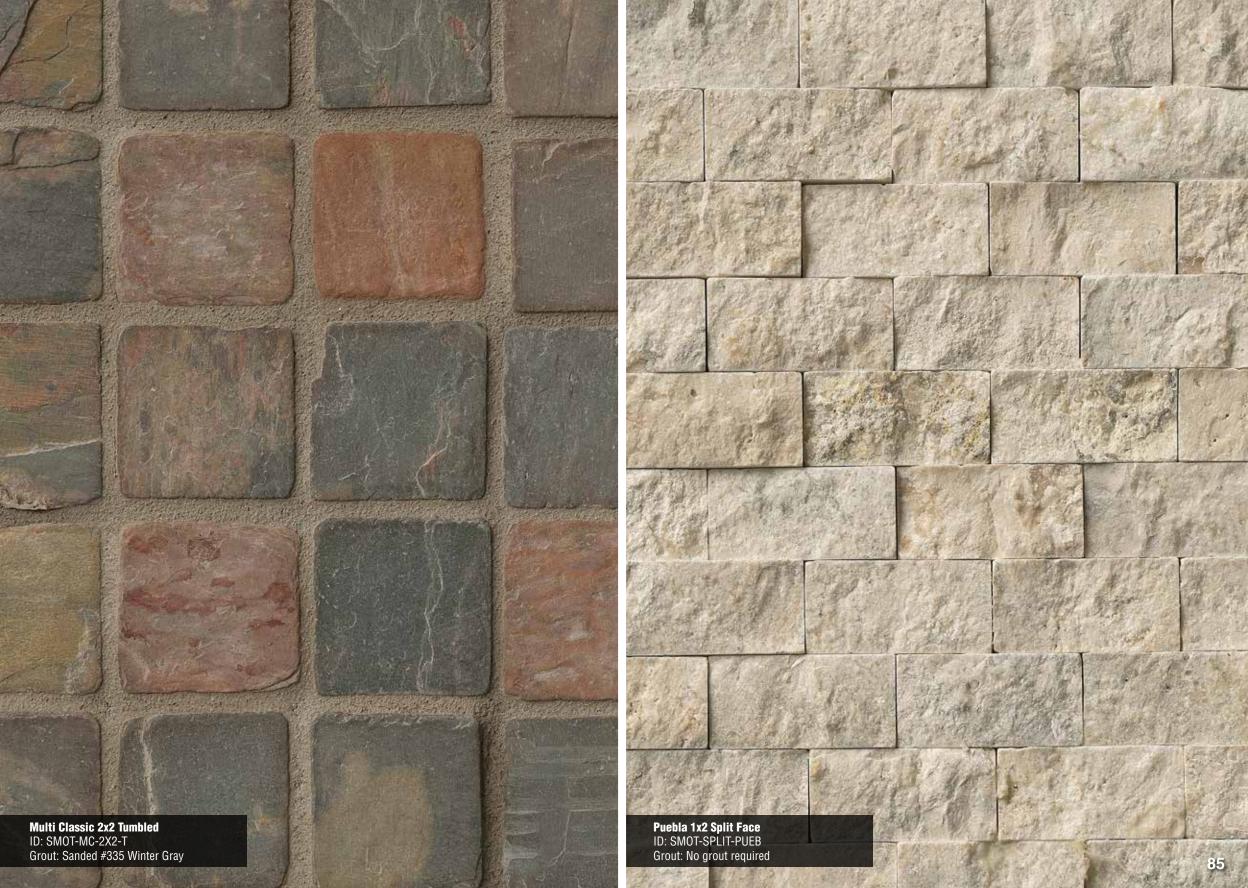

Silver Ash **Tumbled Veneer** 

Noce/Beige/Gold Travertine 1x1 Tumbled Page 84

Mixed Travertine 1x2 Split Face Page 84

Multi Classic 2x2 Tumbled Page 85