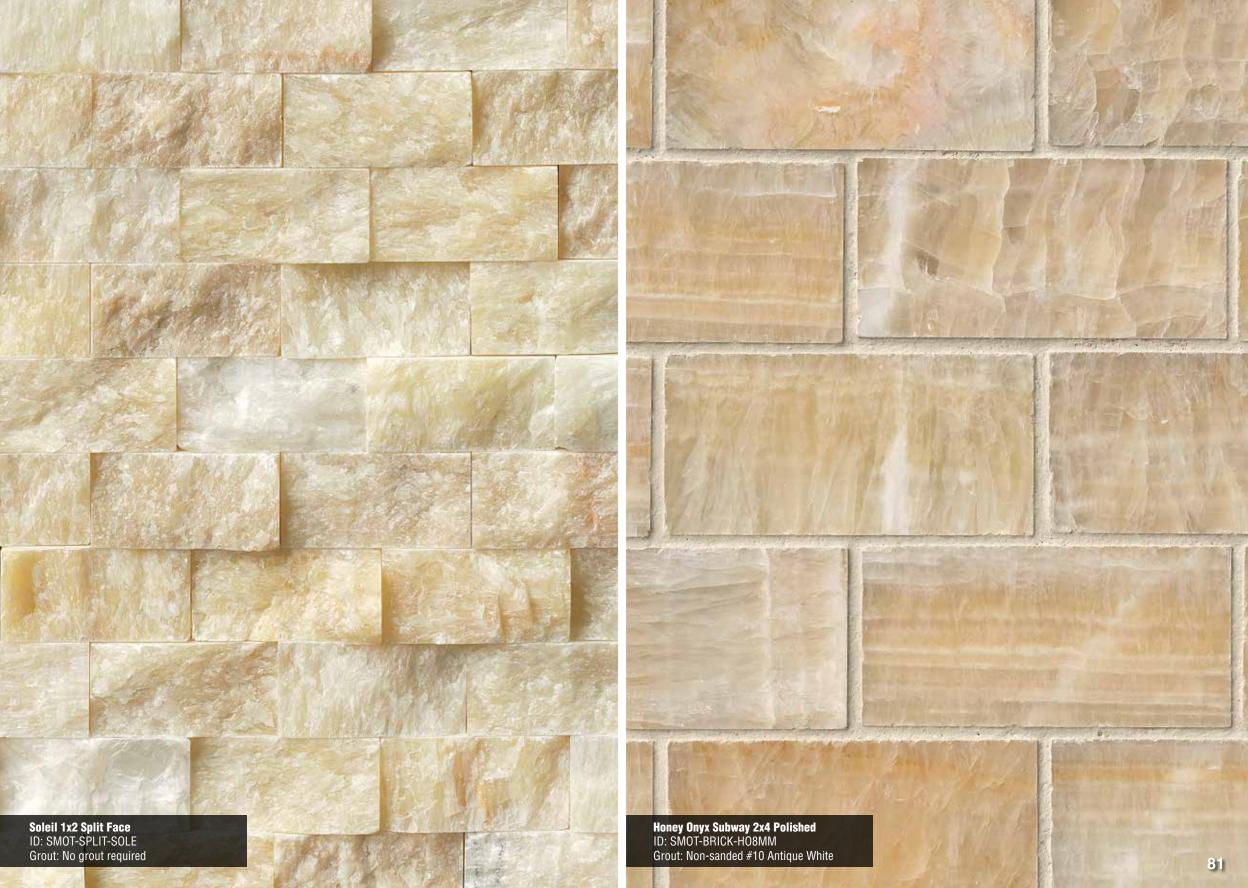

**Emperador Light** Basketweave Page 80

Soleil 1x2 Split Face Page 81

Honey Onyx Subway 2x4 Page 81

Giallo Crystal Onyx 5/8x5/8 Polished Page 82

Mixed Color Slate 2x2 Tumbled Page 82

Noce/Chiaro Mini Brick Honed