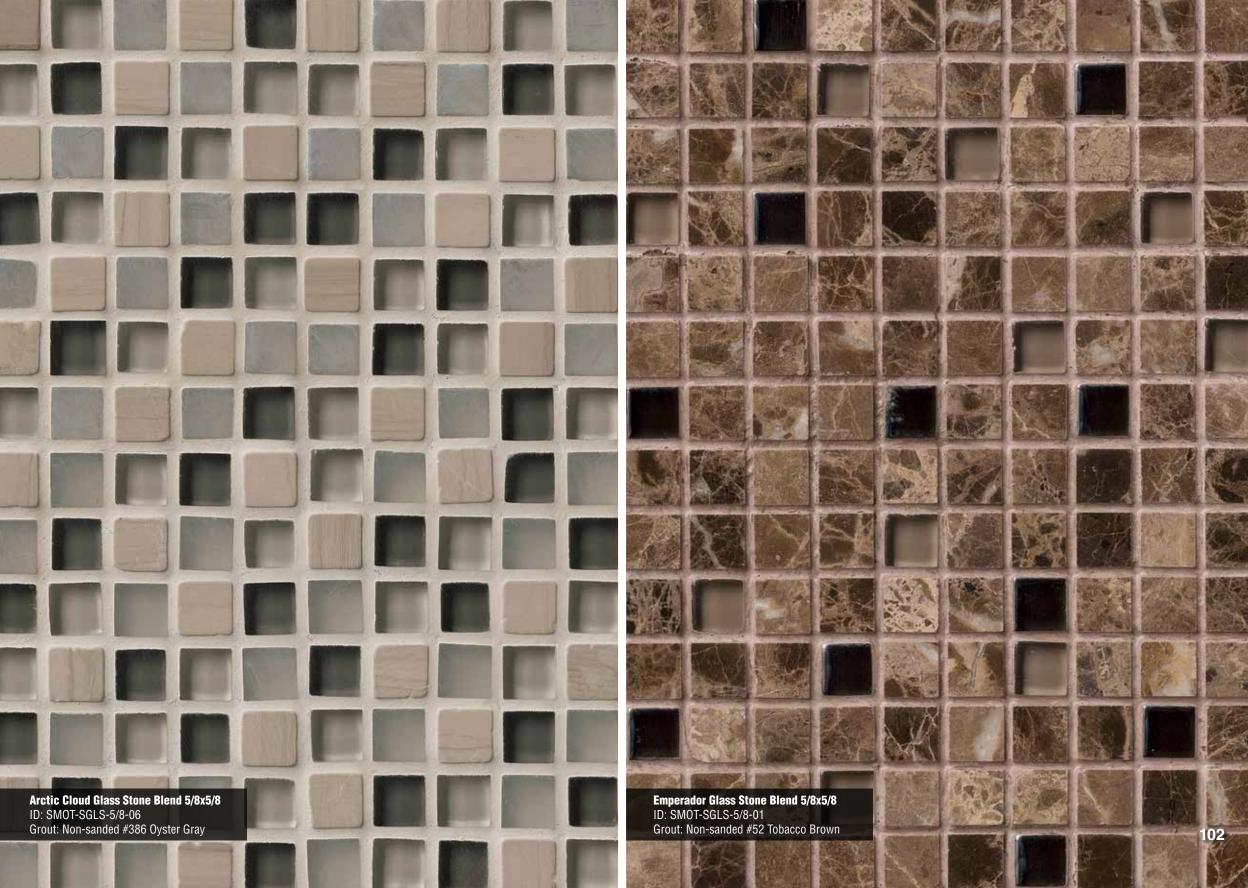

# 5/8" GLASS

Arctic Cloud Glass Stone Blend 5/8x5/8 Page 102

Emperador Glass Stone Blend 5/8x5/8 Page 102

Café Noce 5/8x5/8 Page 103