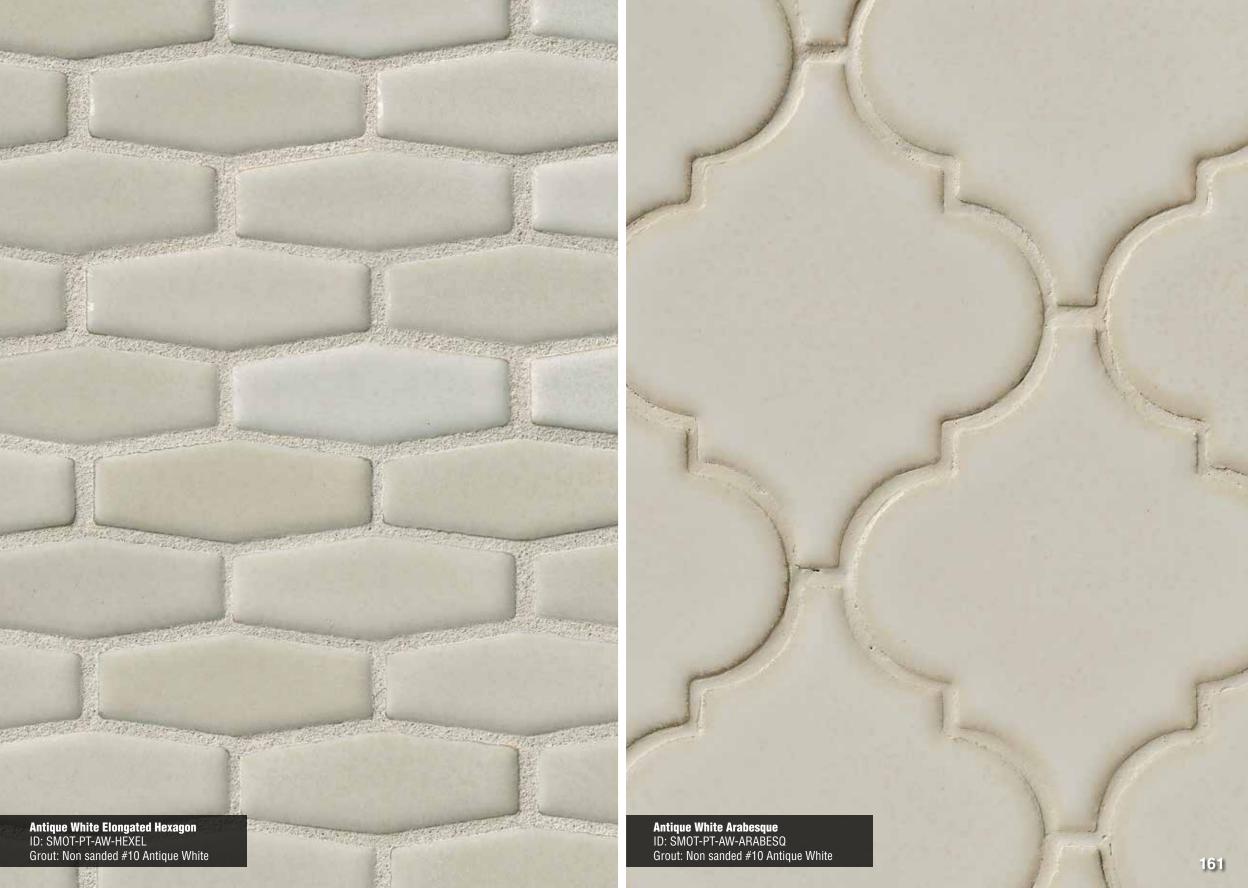

## Specialty CERAMICS

Whisper White 2" Hexagon Page 159

Whisper White Arabesque Page 159

Whisper White Arched Herringbone Page 160

Antique White Elongated Hexagon Page 161

**Antique White** Arabesque Page 161