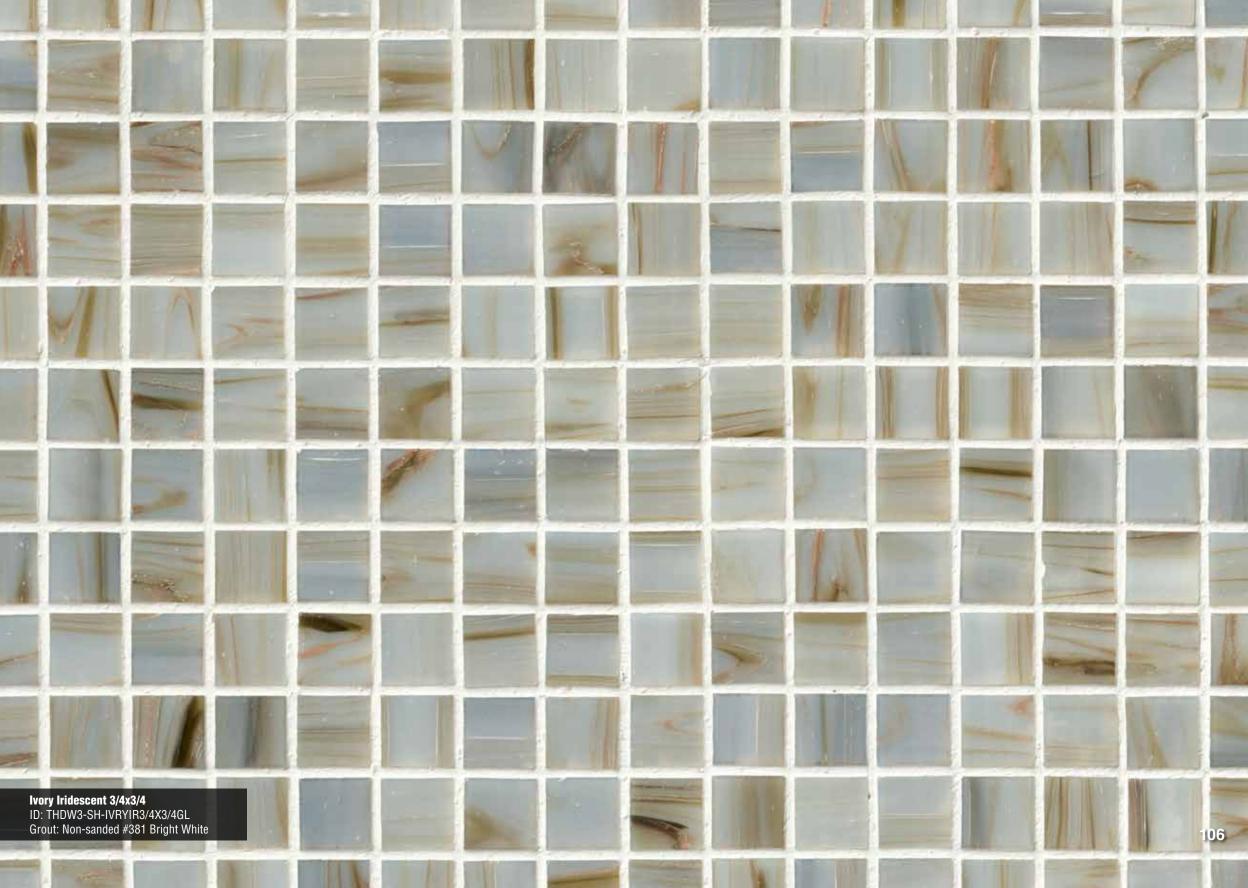

### Irridescent GLASS

Iridescent 3/4x3/4 Page 105

Treasure Trail Iridescent 3/4x3/4 Page 105

lvory Iridescent 3/4x3/4 Page 106