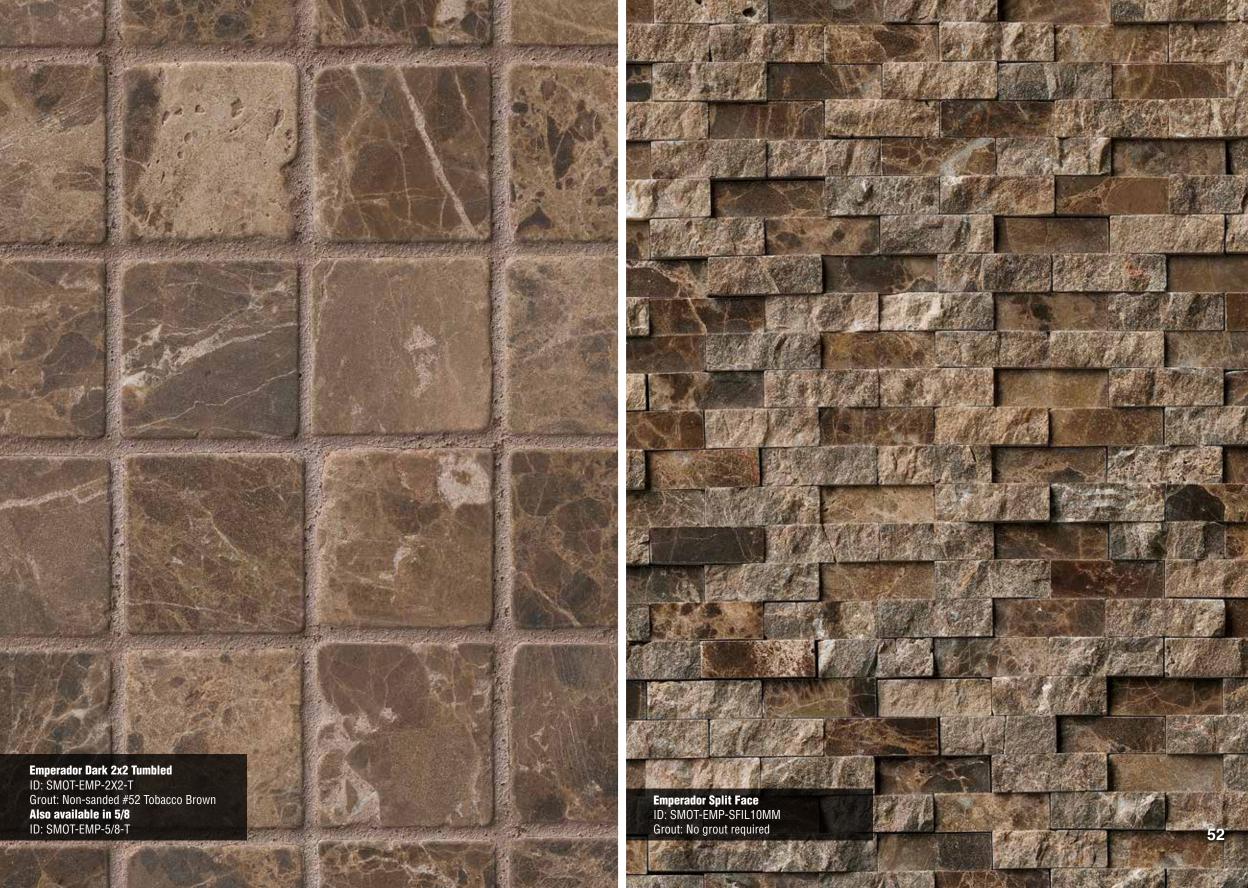

## Emperador Dark MARBLE

2x2 Tumbled Page 52

Split Face Page 52

2x2 Polished Page 53

1" Hexagon Tumbled Page 53

1x3 Polished Page 54

1x2 3D Polished Page 54