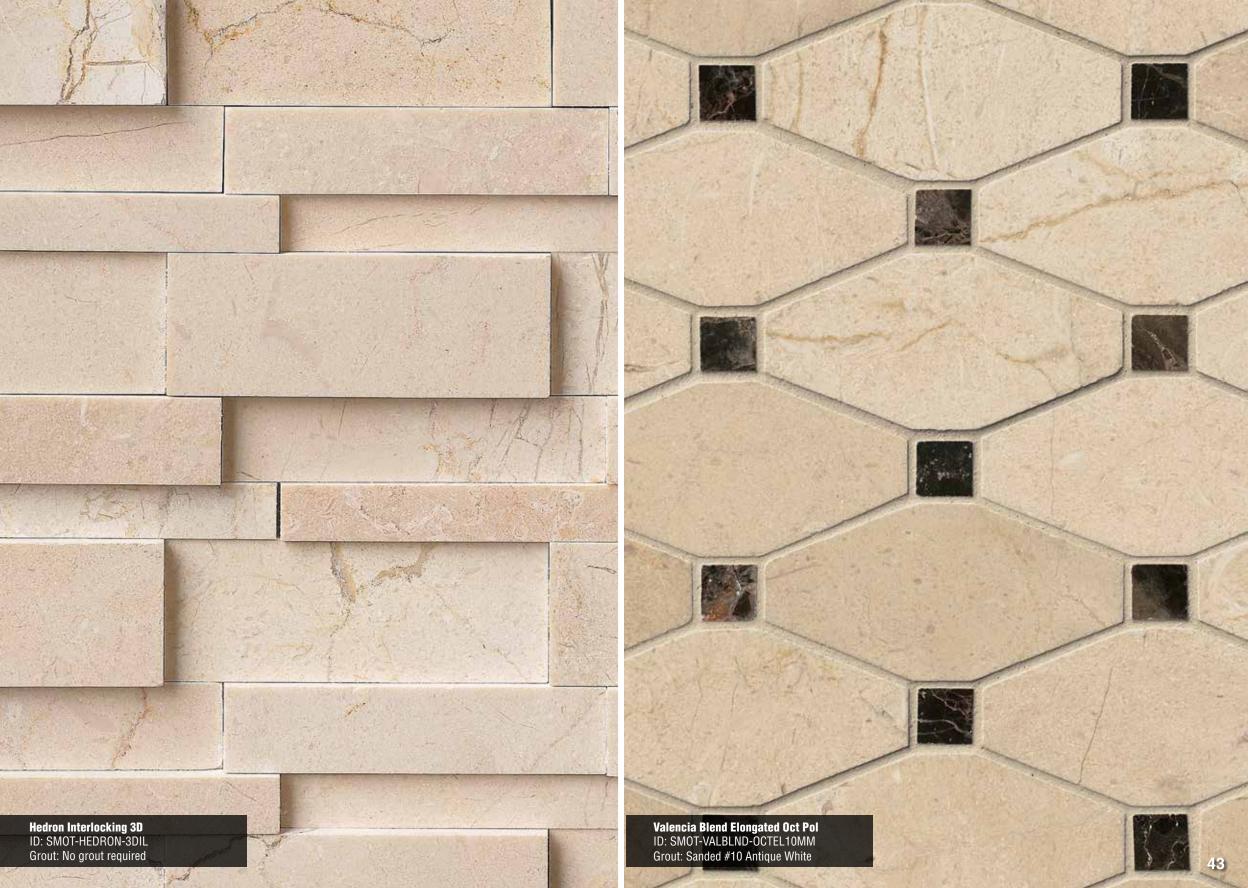

#### Crema Marfil MARBLE

2x2 Tumbled Page 41

Herringbone Pattern Page 41

1" Hexagon Tumbled Page 42

2x2 Polished Page 42

Hedron Interlocking 3D Page 43

Valencia Blend Elongated Polished Page 43