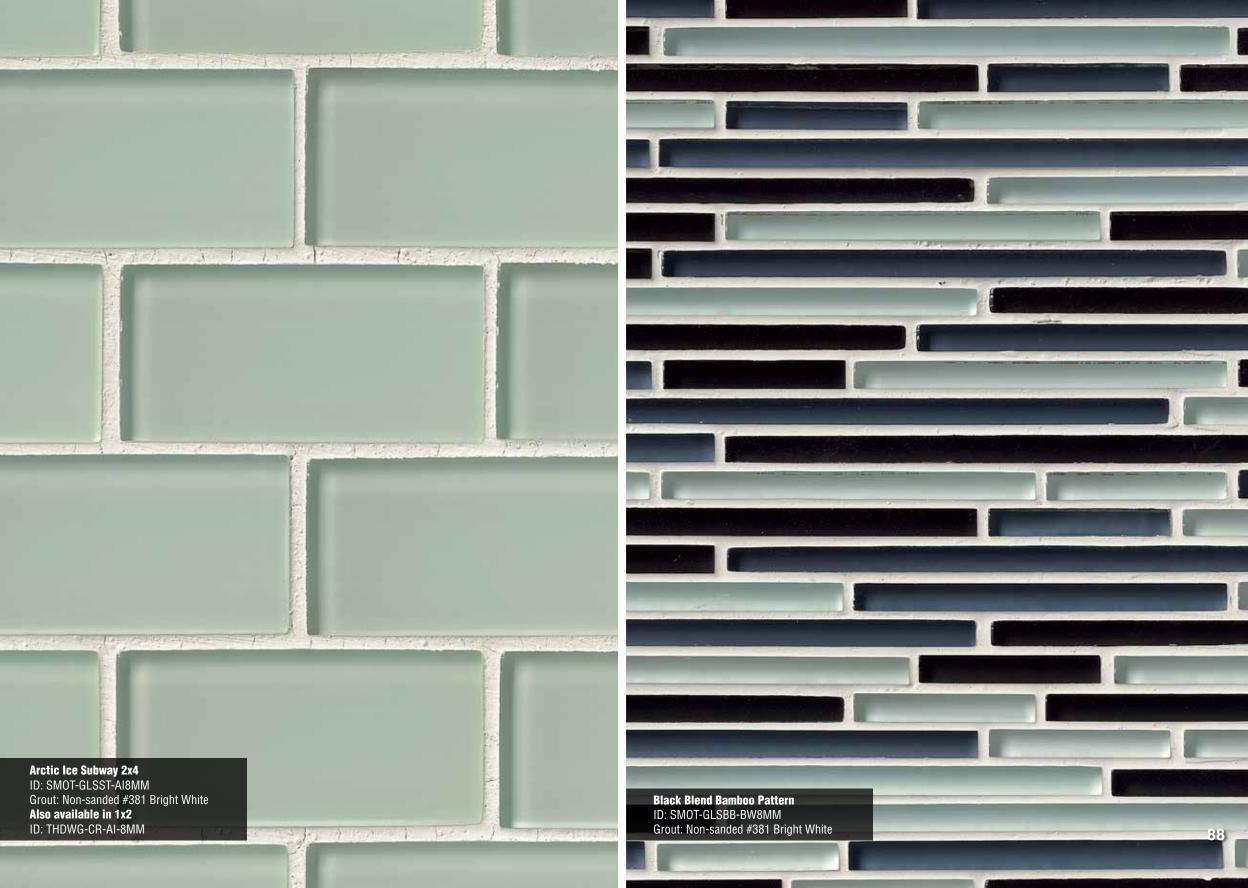

# Solid GLASS

Arctic Ice Subway 2x4 Page 88

Mint Green Subway 2x4 Page 89

Pebble Interlocking Pattern 12x18x8mm Page 90

Black Blend Bamboo Pattern Page 88

Ice Interlocking Pattern Page 89

Pebble Interlocking Pattern Page 90