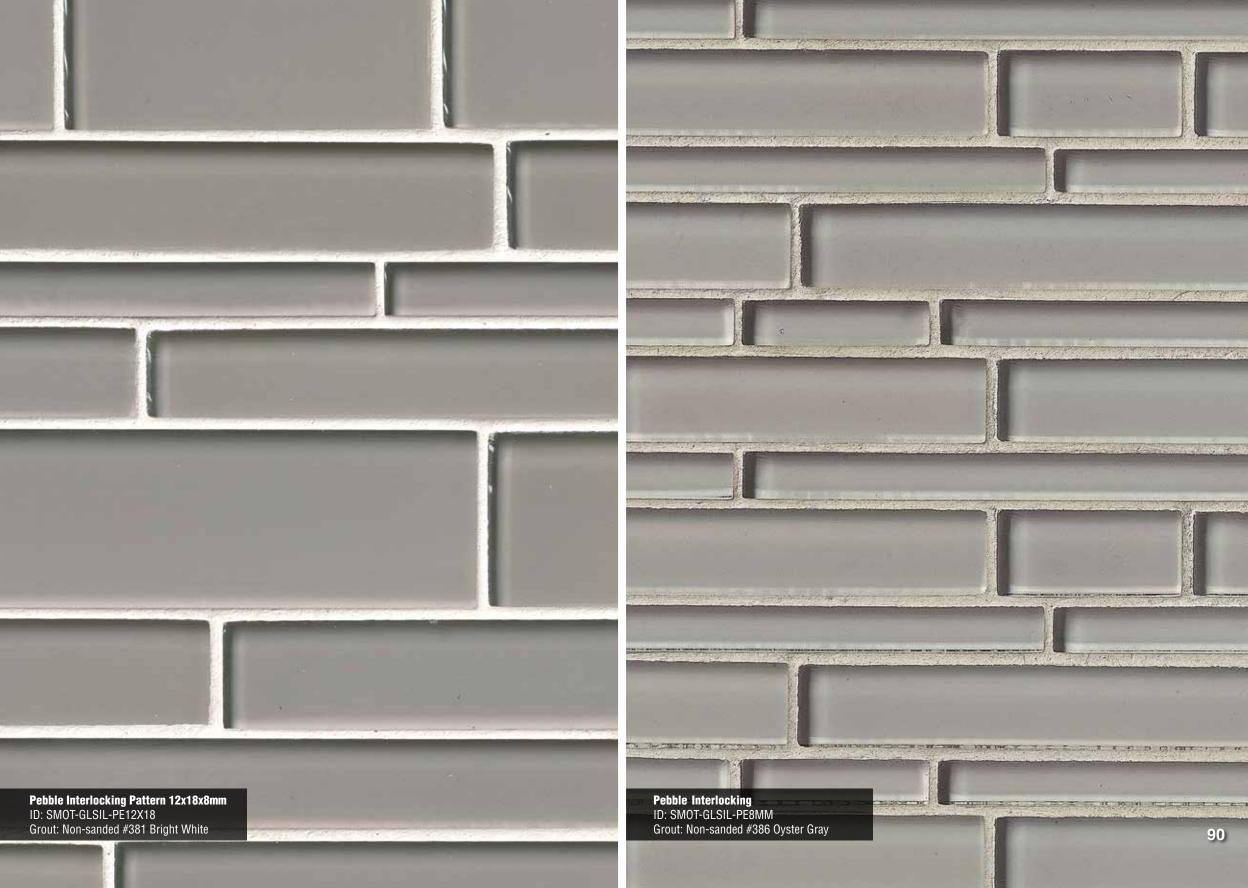

# Solid GLASS

Arctic Ice Subway 2x4 Page 88

Mint Green Subway 2x4 Page 89

Pebble Interlocking Pattern 12x18x8mm Page 90

Black Blend Bamboo Pattern Page 88

Ice Interlocking Pattern Page 89

Pebble Interlocking Pattern Page 90