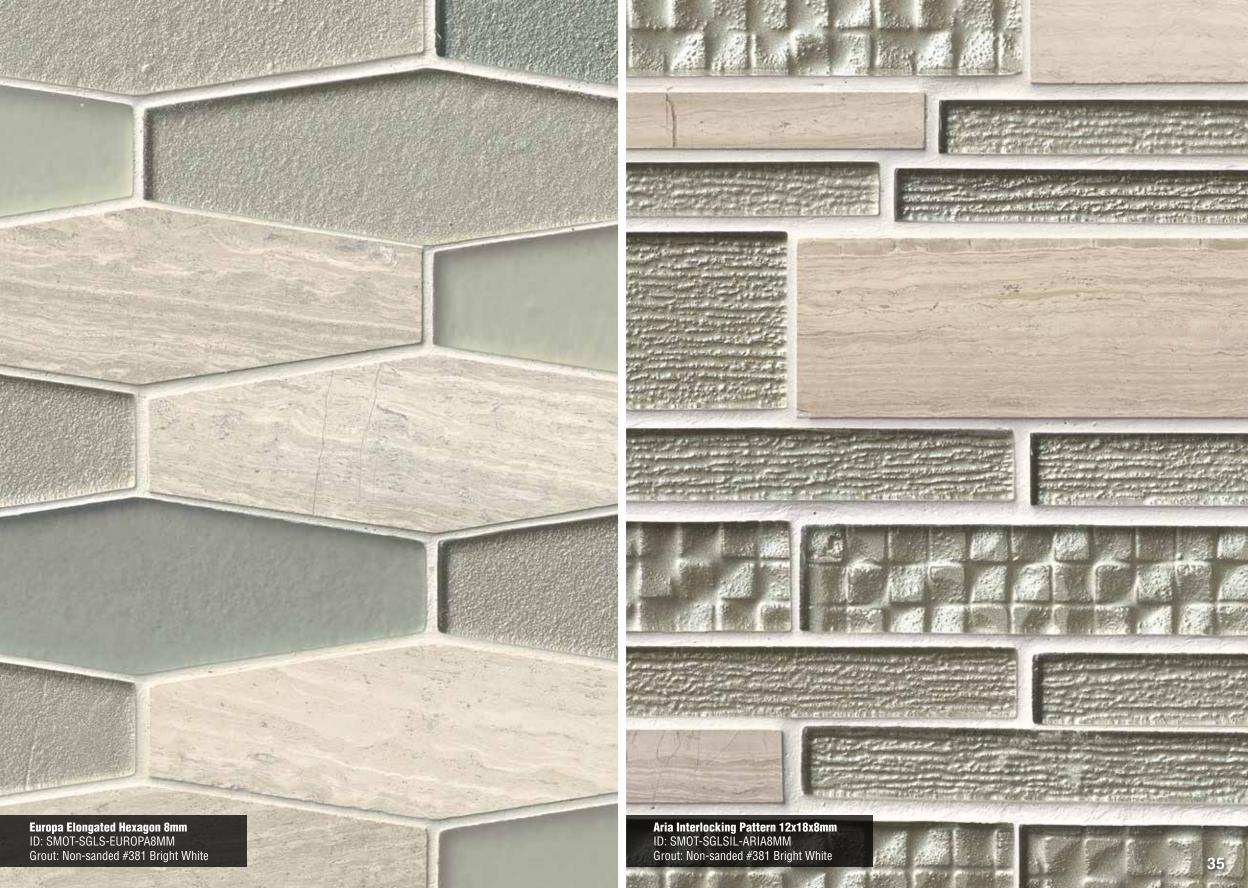

Bellagio Blend Elongated Hexagon Honed Page 34

Europa Elongated Hexagon Honed Page 35

Aria Interlocking 12x18 Page 35

Bayview Elongated Octagon Page 36

Serenity Stone Pebble Page 36

Stella Interlocking Page 37