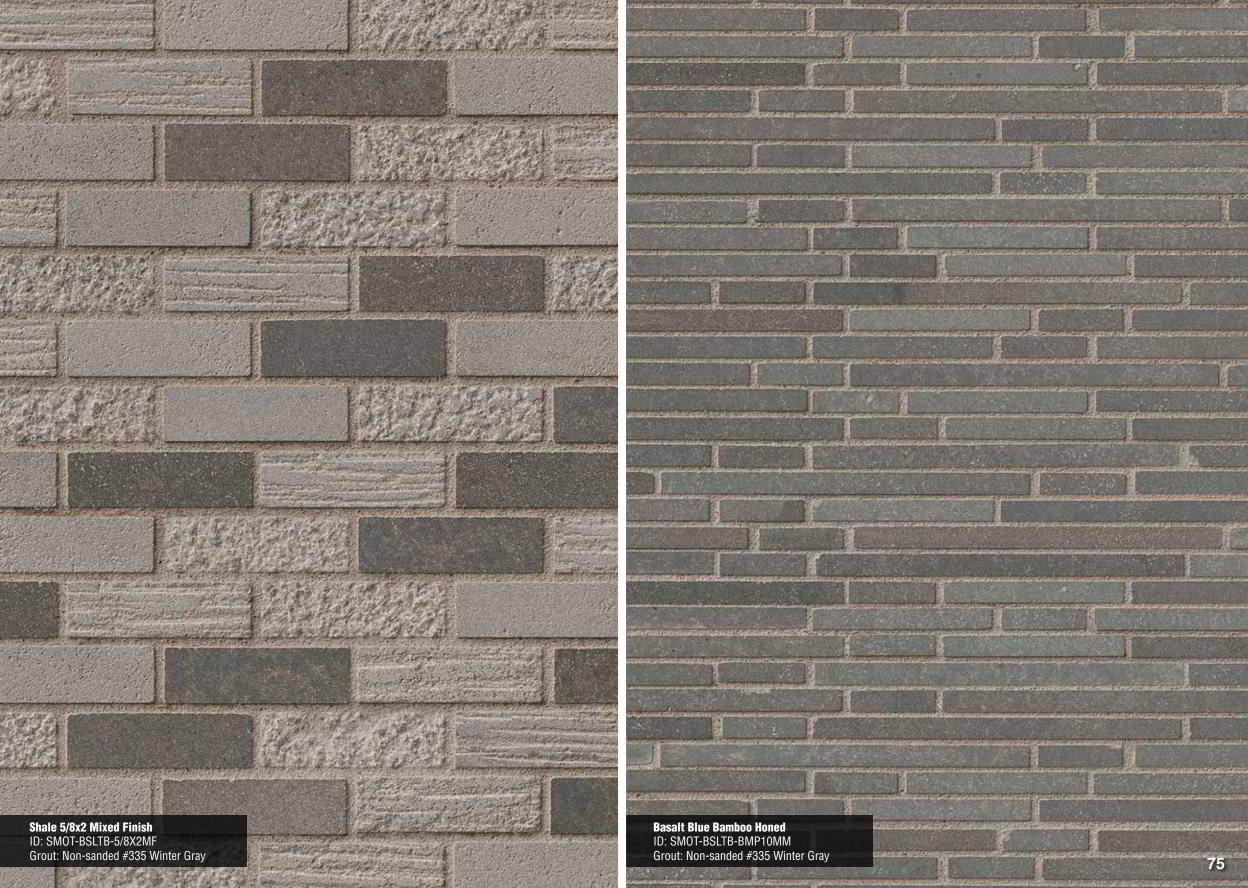

#### Basalt STONE

Shale 5/8x2 Mixed Finish Page 75

Bamboo Pattern Page 75

Mystic Gray Interlocking Pattern Page 76

Neptune 3D Interlocking Honed Page 76