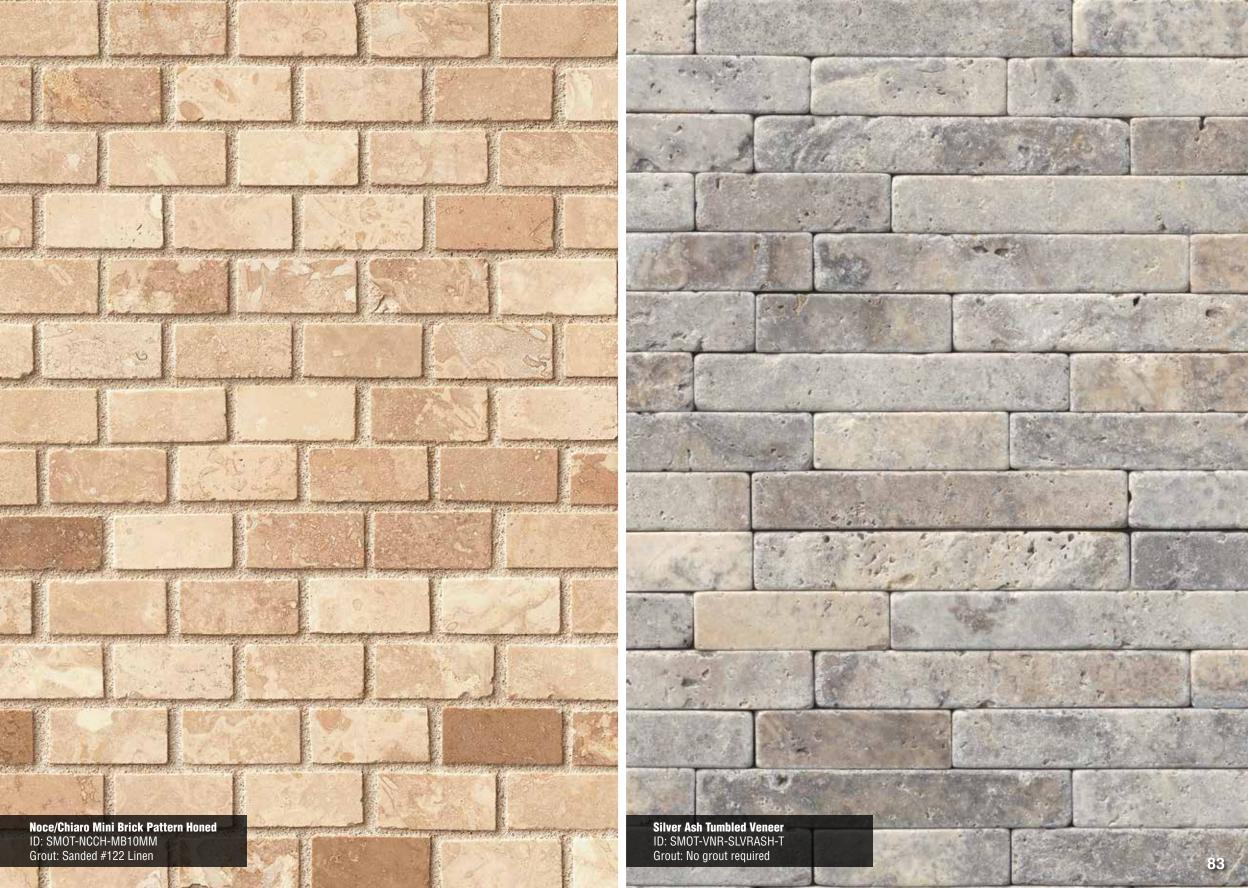

**Emperador Light** Basketweave Page 80

Soleil 1x2 Split Face Page 81

Honey Onyx Subway 2x4 Page 81

Giallo Crystal Onyx 5/8x5/8 Polished Page 82

Mixed Color Slate 2x2 Tumbled Page 82

Noce/Chiaro Mini Brick Honed

Silver Ash **Tumbled Veneer** 

Noce/Beige/Gold Travertine 1x1 Tumbled Page 84

Mixed Travertine 1x2 Split Face Page 84

Multi Classic 2x2 Tumbled Page 85