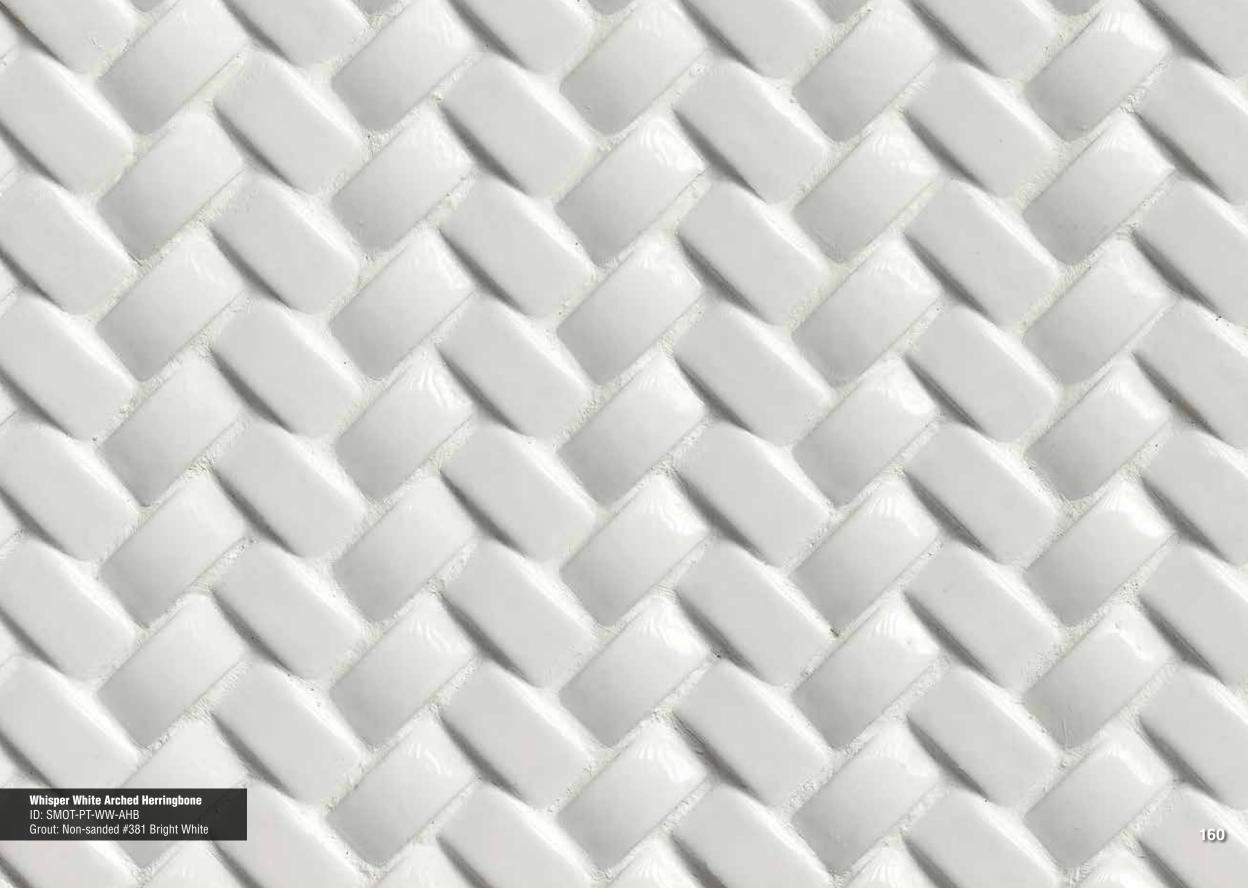

## Specialty CERAMICS

Whisper White 2" Hexagon Page 159

Whisper White Arabesque Page 159

Whisper White Arched Herringbone Page 160

Antique White Elongated Hexagon Page 161

**Antique White** Arabesque Page 161