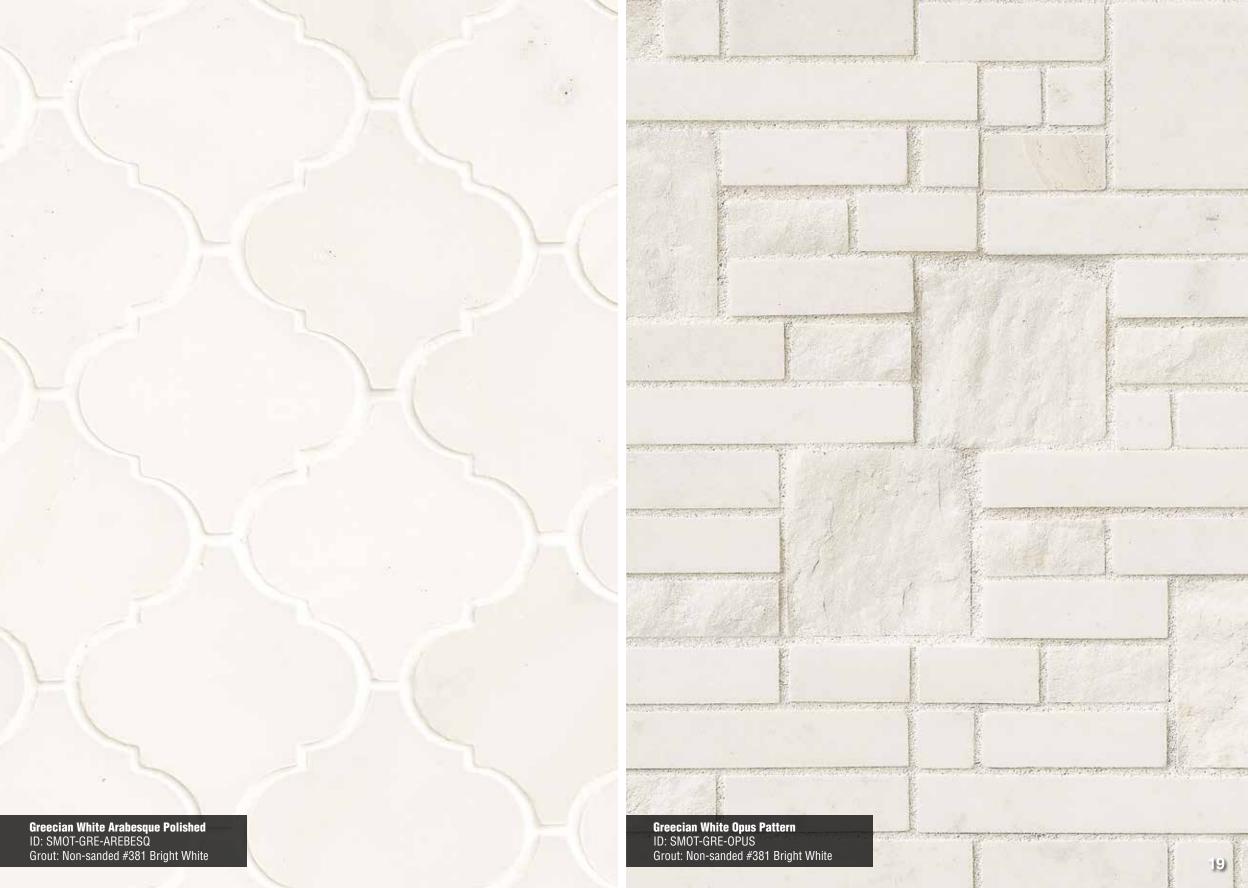

# Greecian White MARBLE

Arabesque Polished Page 19

Opus Pattern Page 19

Interlocking Polished Page 20

2" Octagon w/ 5/8 Black Marble Polished Page 20

2x4 Polished and Beveled Page 21

2x2 Polished Page 21

1" Hexagon Polished Page 22