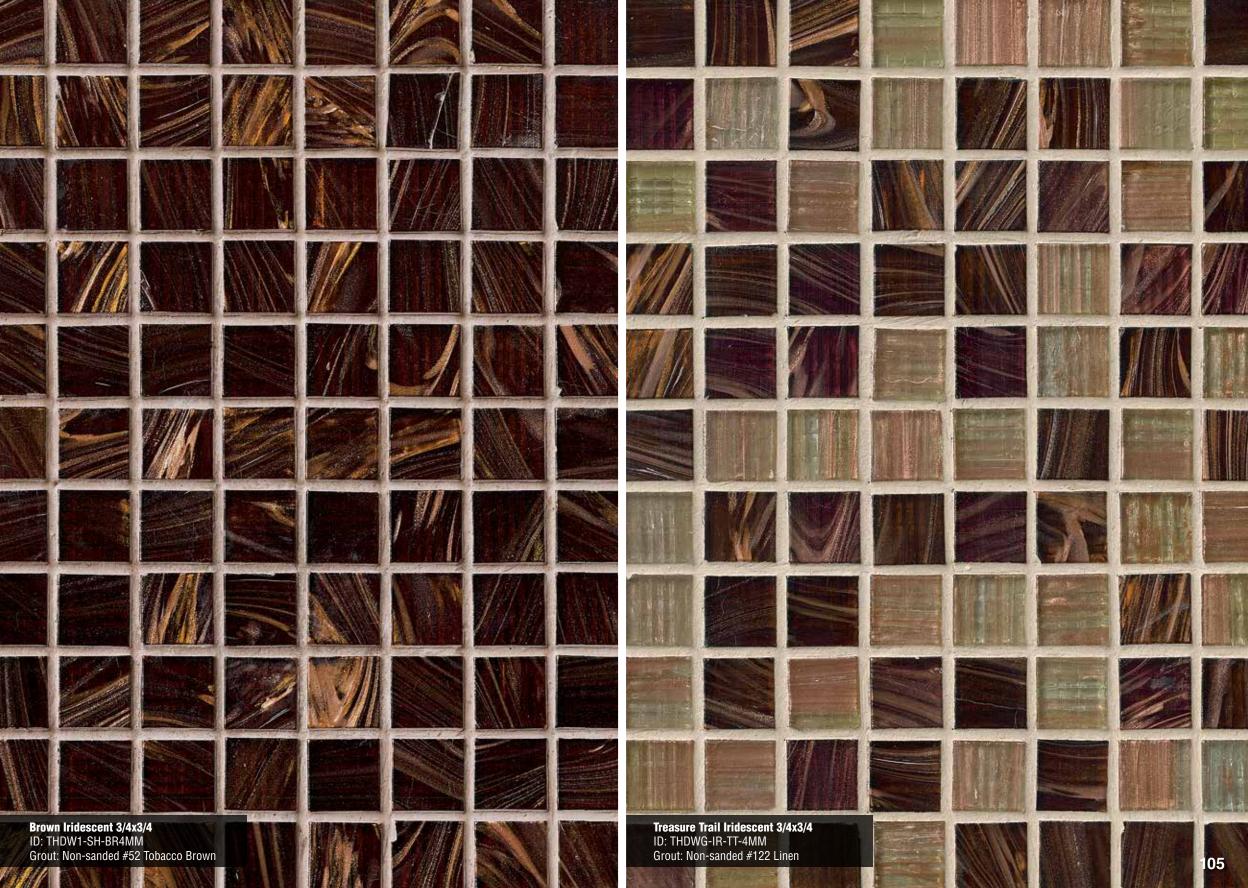

### Irridescent GLASS

Iridescent 3/4x3/4 Page 105

Treasure Trail Iridescent 3/4x3/4 Page 105

lvory Iridescent 3/4x3/4 Page 106