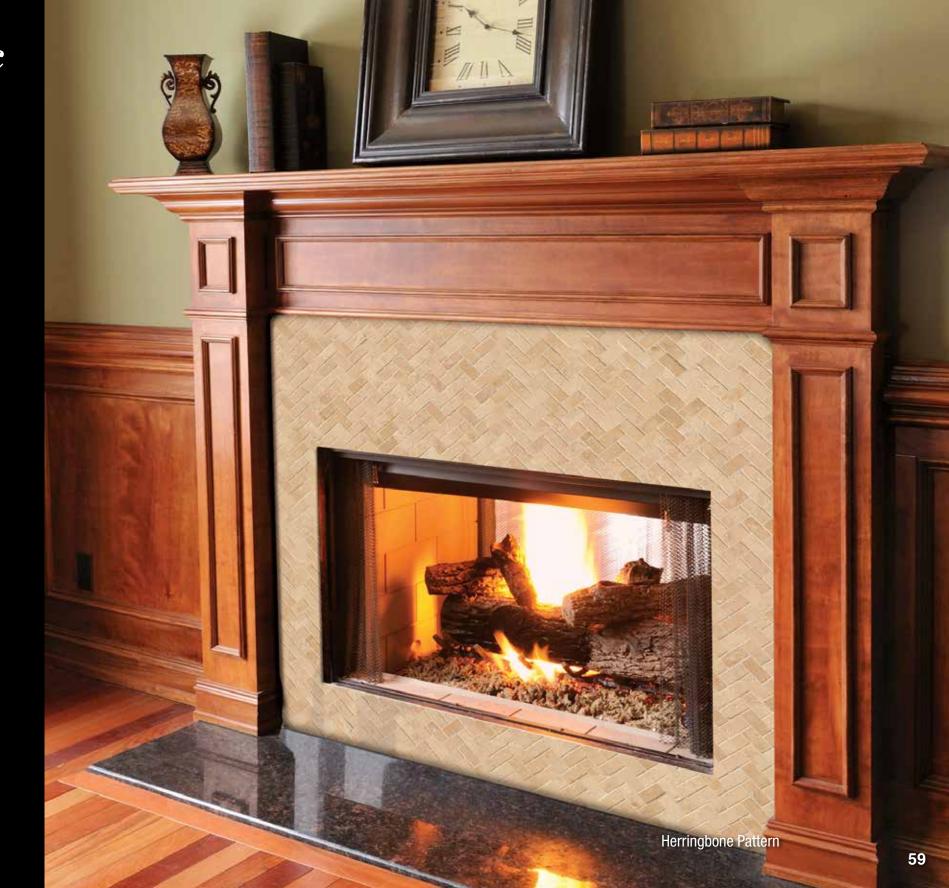

## Tuscany Classic TRAVERTINE

1x2 Brick Tumbled Page 60

2x2 Tumbled Page 60

Herringbone Honed Page 61

2x4 Honed and Beveled Page 61

2x2 Honed and Filled Page 62

Mini Versailles Pattern Tumbled Page 62

Chiaro Travertine Tumbled Veneer Page 63