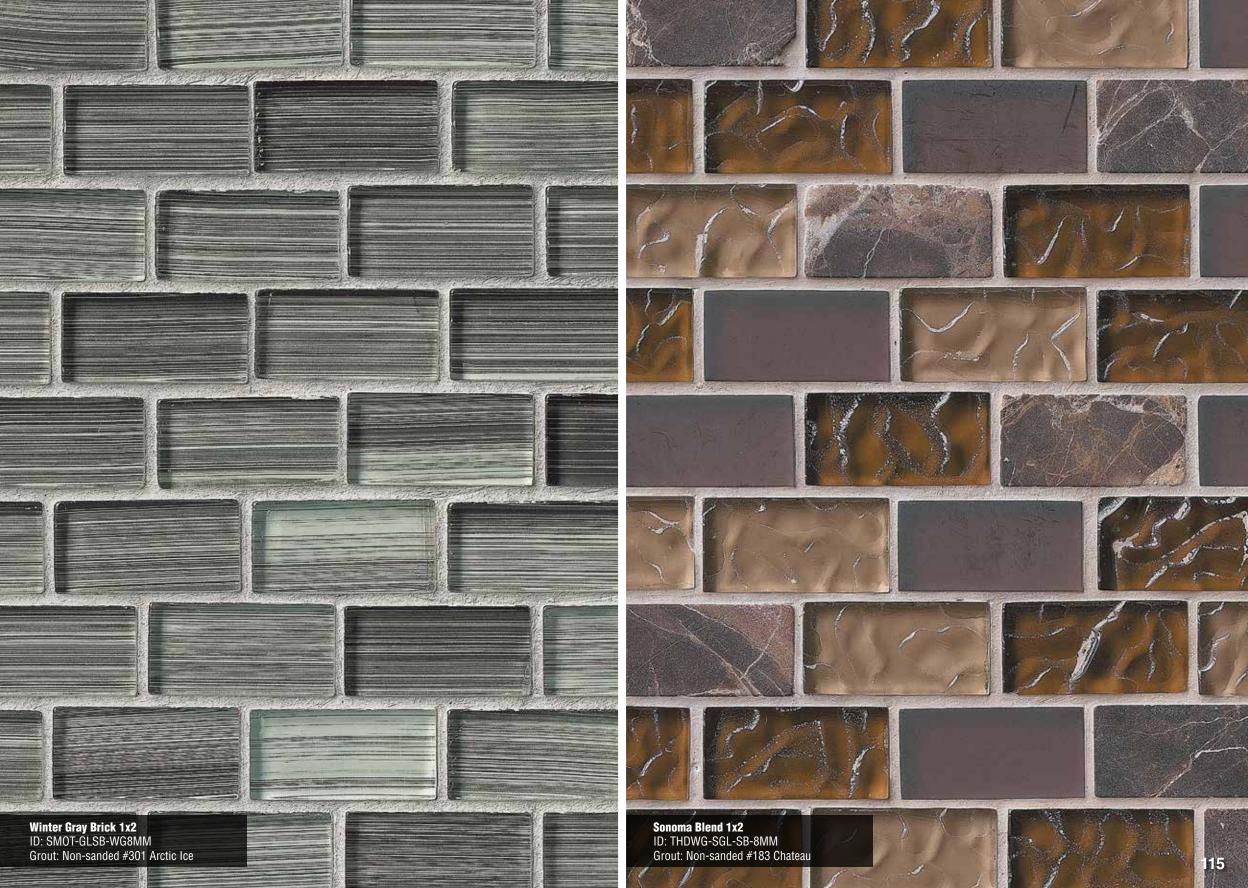

#### Brick MOSAICS

Blue Blend 1"x2" Page 114

Silver Tip Page 116

Iridescent Blue Blend 1"x2" Page 114

Winter Gray 1"x2" Page 115

Sonoma Blend 1"x2" Page 115

Cosmos Blend 1"x2" Page 116

Ocean Crest Page 117