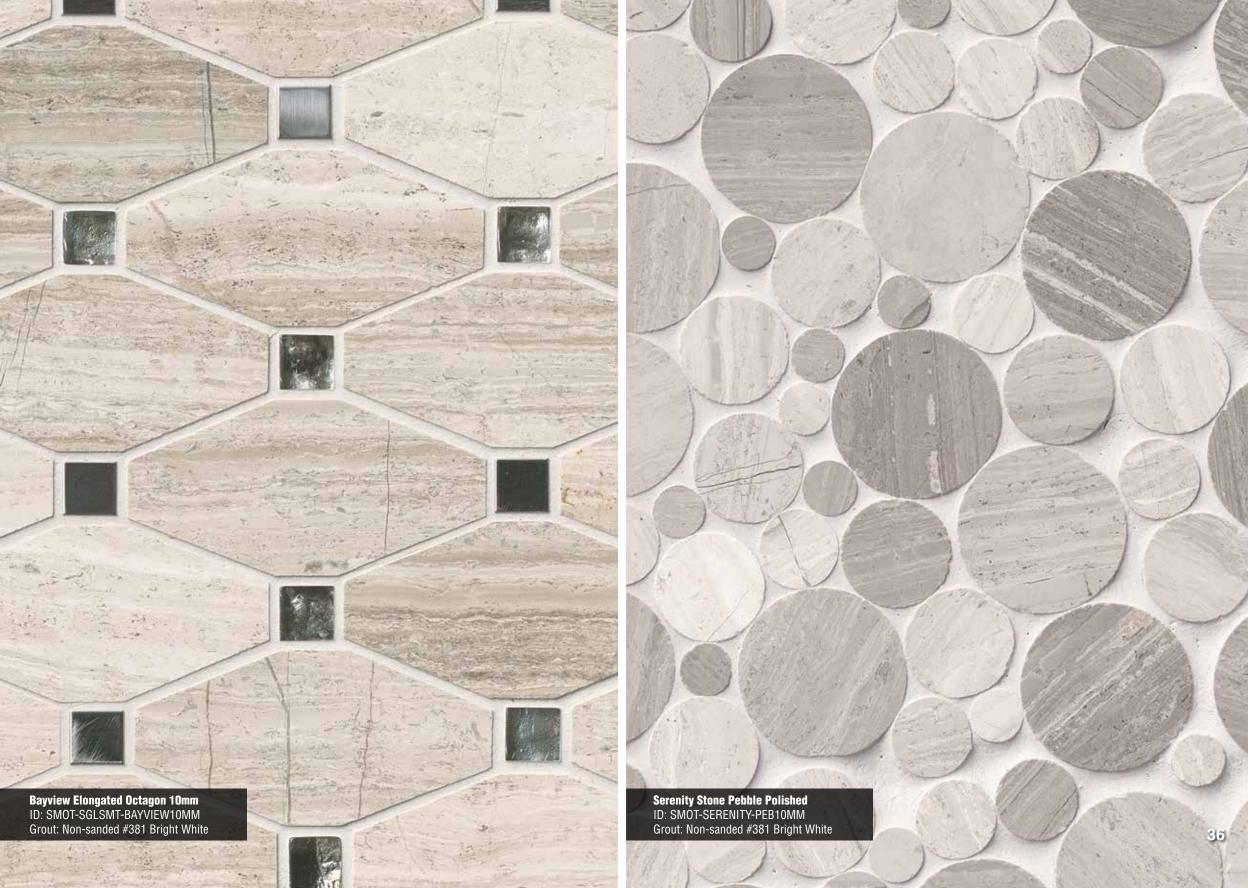

Bellagio Blend Elongated Hexagon Honed Page 34

Europa Elongated Hexagon Honed Page 35

Aria Interlocking 12x18 Page 35

Bayview Elongated Octagon Page 36

Serenity Stone Pebble Page 36

Stella Interlocking Page 37