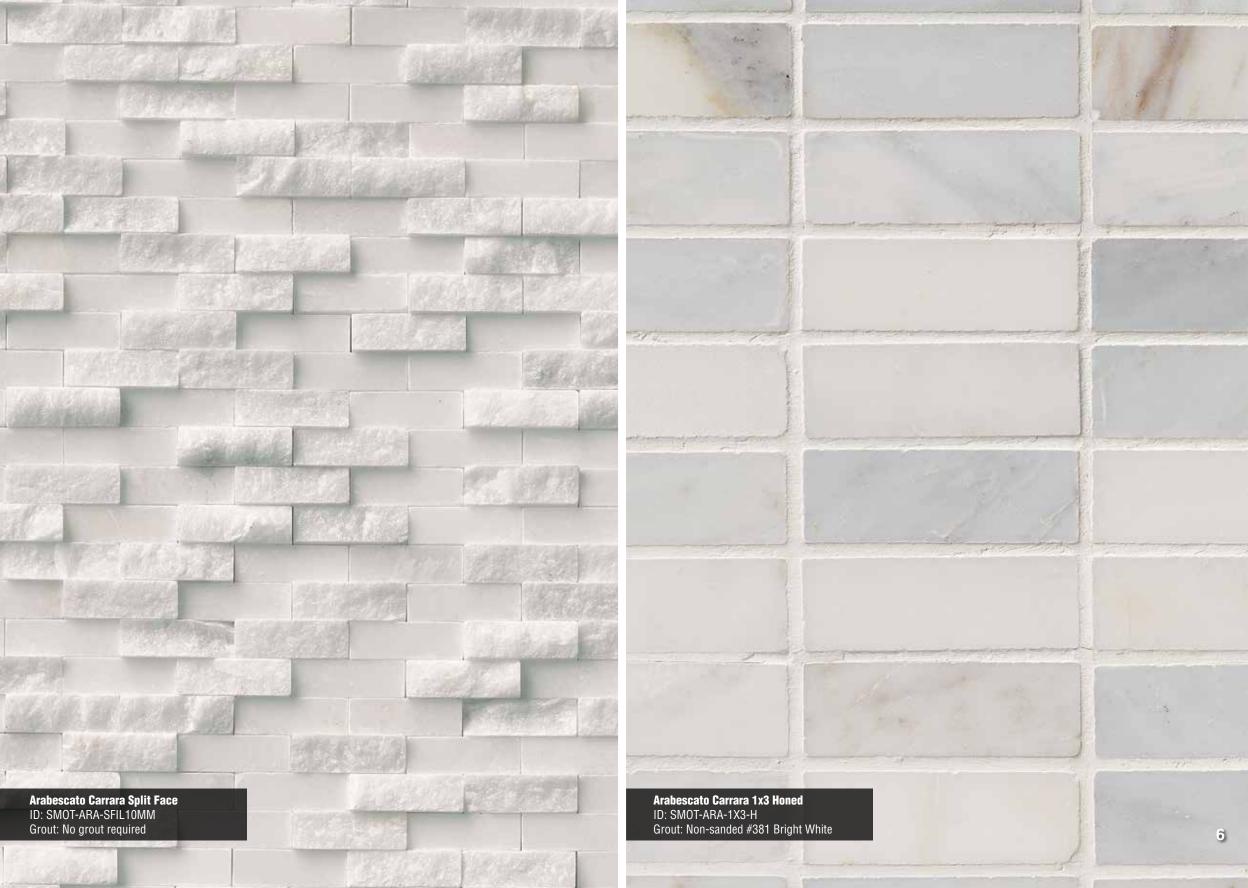

#### Arabescato Carrara MARBLE

1" Hexagon Honed Page 5

Herringbone Honed Page 5

Split Face Page 6

1x3 Honed Page 6

Basketweave Honed Page 7

2x2 Honed Page 7

2x4 Honed & Beveled Page 8