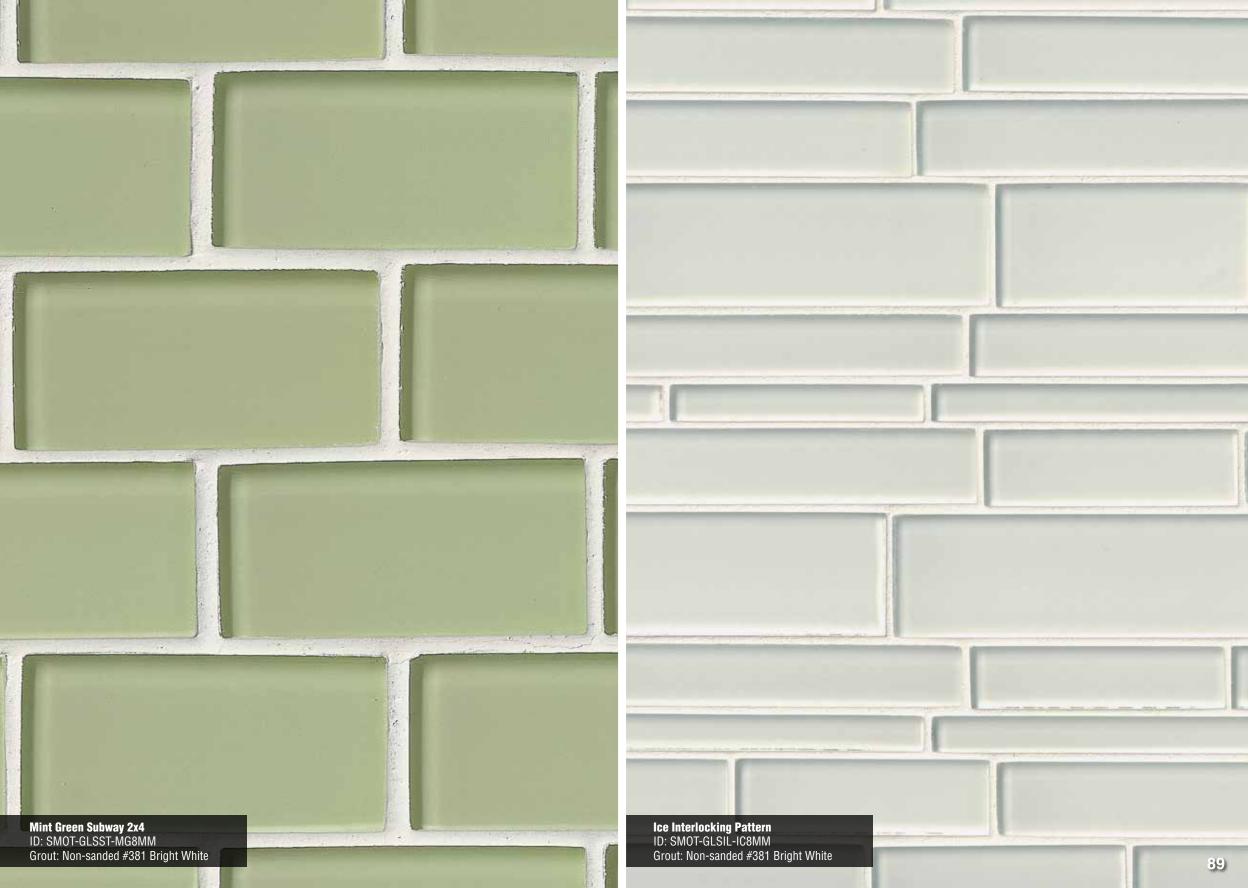

# Solid GLASS

Arctic Ice Subway 2x4 Page 88

Mint Green Subway 2x4 Page 89

Pebble Interlocking Pattern 12x18x8mm Page 90

Black Blend Bamboo Pattern Page 88

Ice Interlocking Pattern Page 89

Pebble Interlocking Pattern Page 90