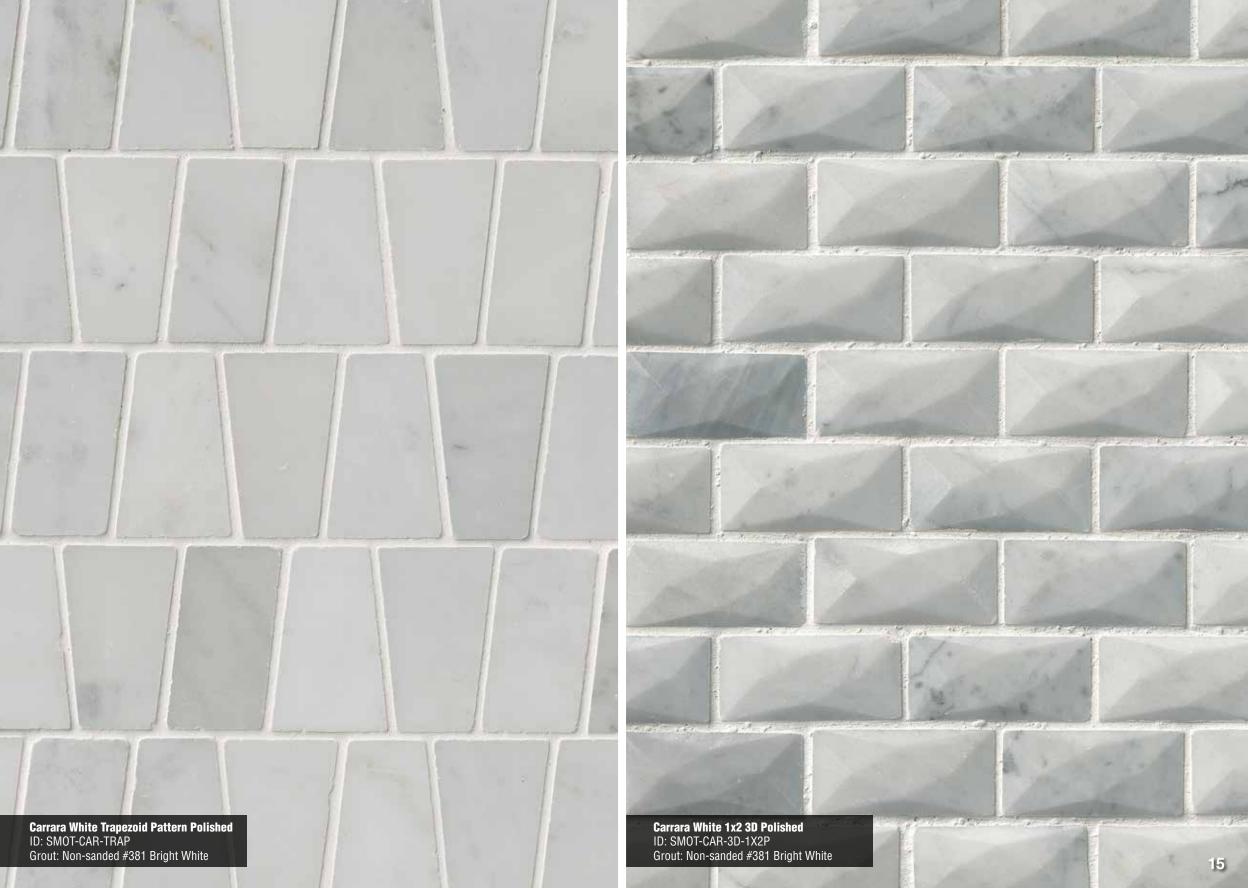

## Carrara White MARBLE

2" Hexagon Polished Page 14

Basketweave Pattern-2 Polished Page 14

Trapezoid Pattern Polished Page 15

1x2 3D Polished Page 15

2x2 Polished Page 16

2x4 Honed Page 16

RSP Pattern Polished Page 17