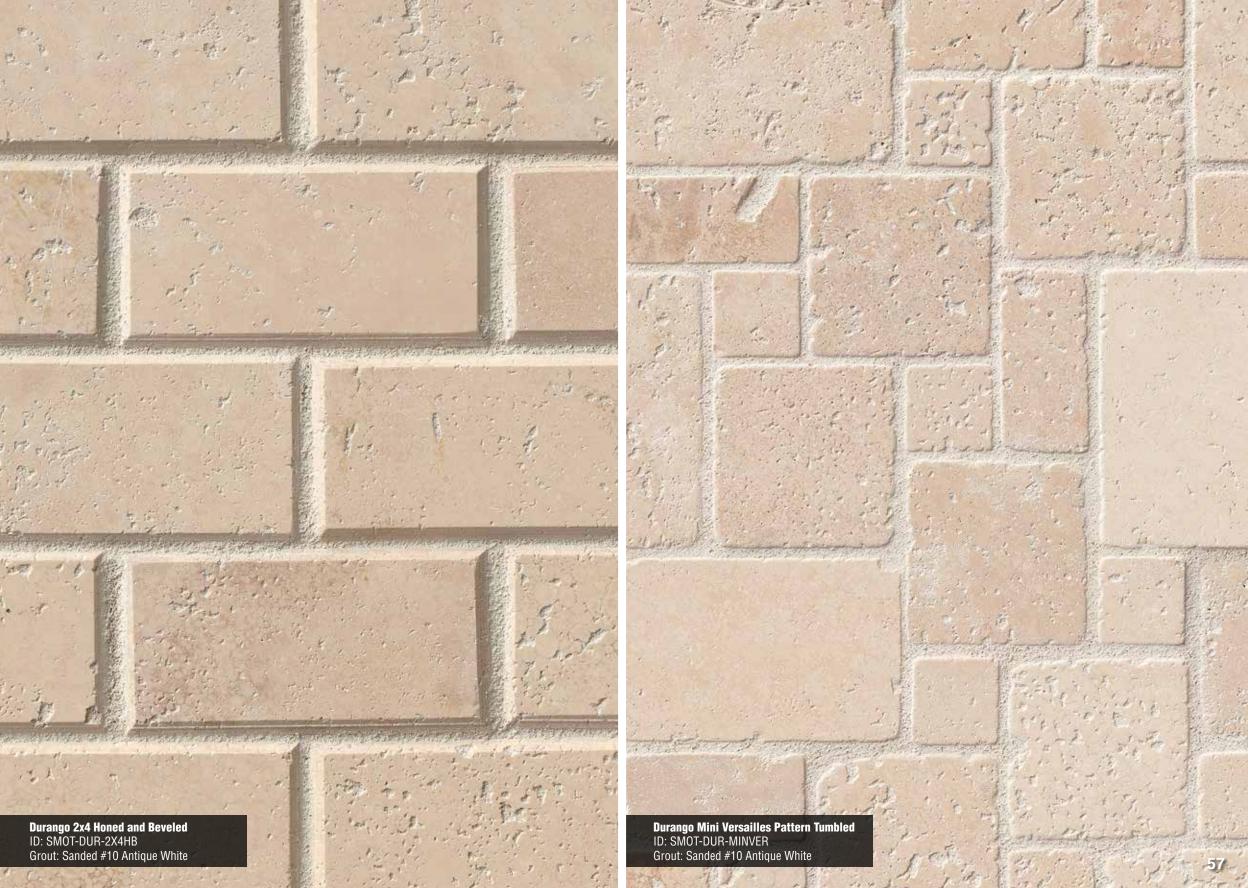

#### Durango TRAVERTINE

5/8x5/8 Tumbled Page 56

Basketweave Pattern Honed Page 56

2x4 Honed & Beveled Page 57

Mini Versailles Pattern Tumbled Page 57

2x4 Tumbled Page 58

2x2 Rhomboids Tumbled Page 58