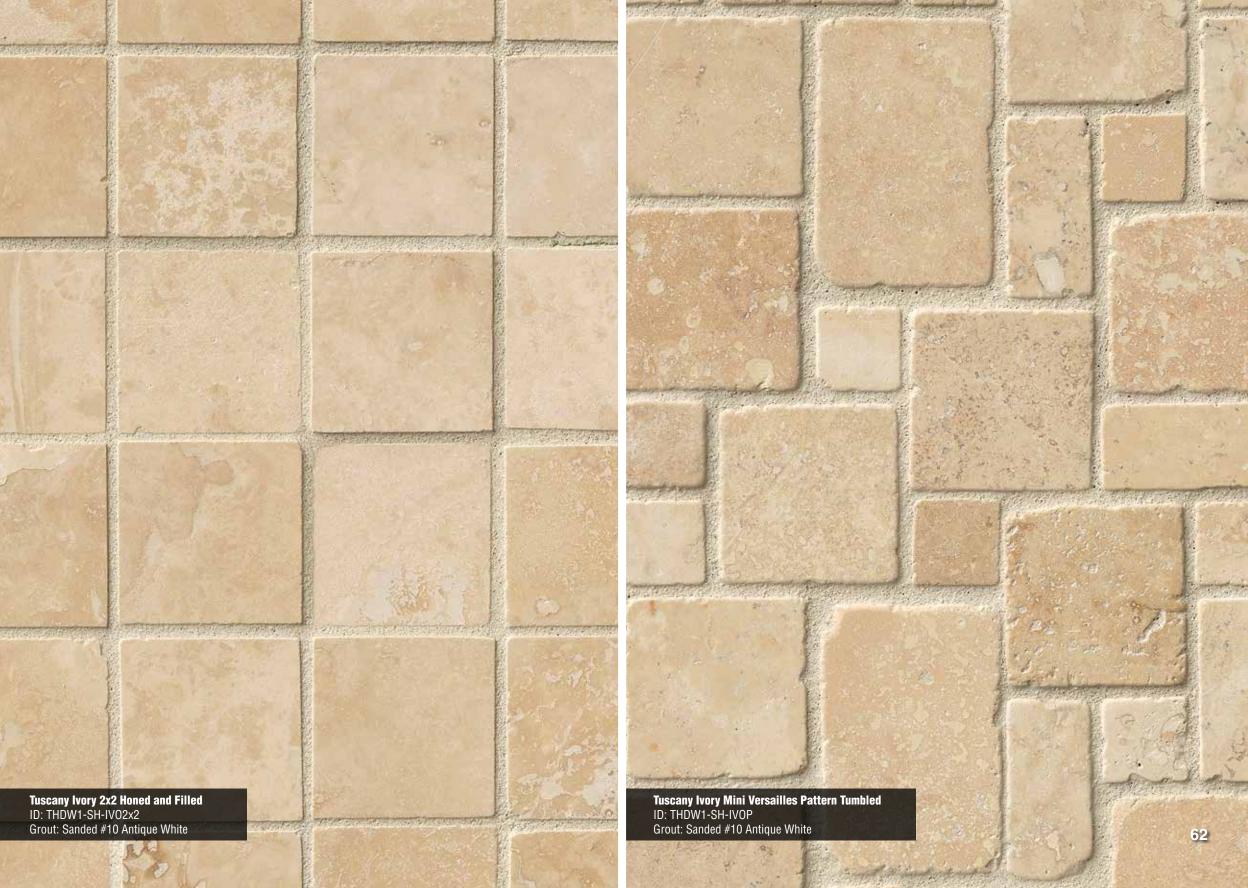

## Tuscany Classic TRAVERTINE

1x2 Brick Tumbled Page 60

2x2 Tumbled Page 60

Herringbone Honed Page 61

2x4 Honed and Beveled Page 61

2x2 Honed and Filled Page 62

Mini Versailles Pattern Tumbled Page 62

Chiaro Travertine Tumbled Veneer Page 63