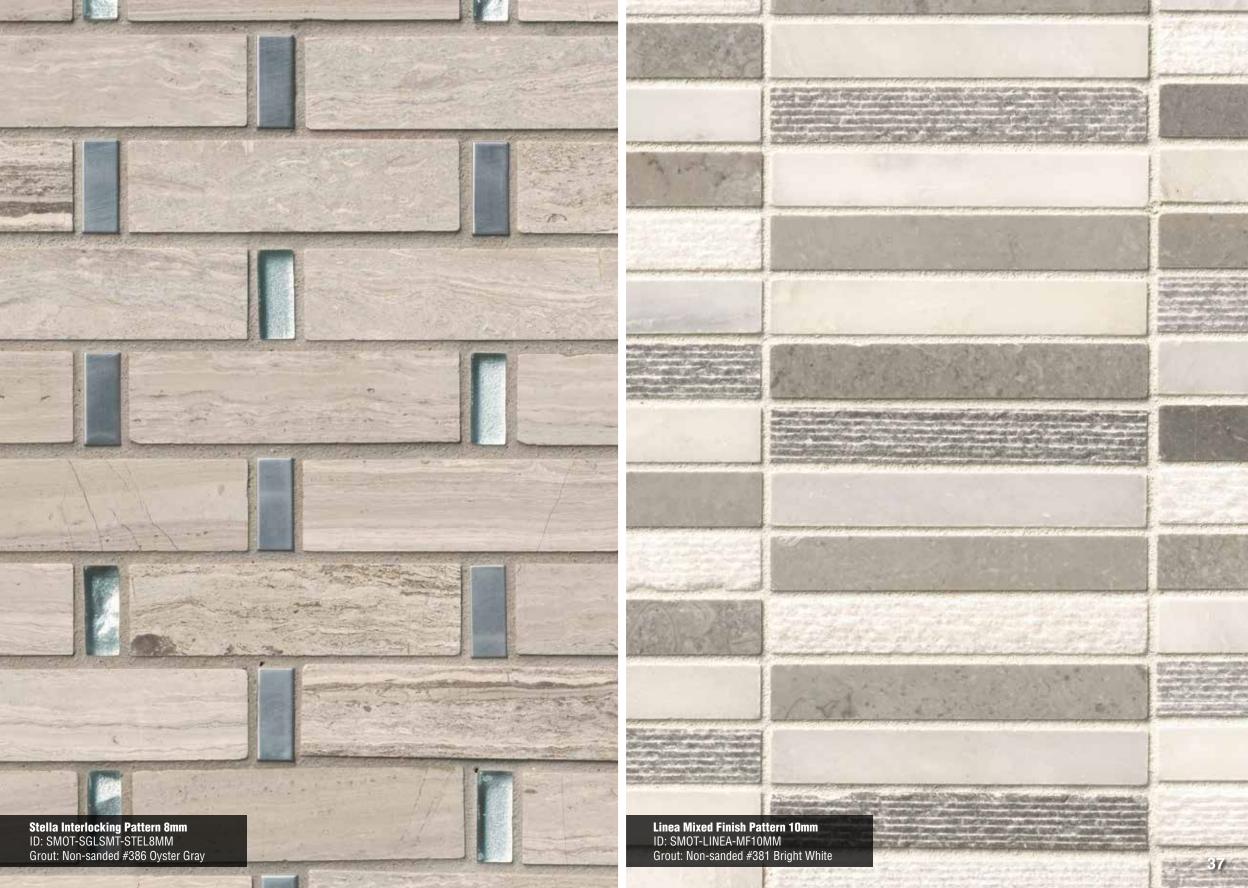

Bellagio Blend Elongated Hexagon Honed Page 34

Europa Elongated Hexagon Honed Page 35

Aria Interlocking 12x18 Page 35

Bayview Elongated Octagon Page 36

Serenity Stone Pebble Page 36

Stella Interlocking Page 37

Linea Mixed Finish Page 37

Arched Basketweave Page 38

**Mystic Cloud Arched** Herringbone Page 38

Honey Comb 2" Hexagon Page 39

White Oak 2" Octagon Page 39