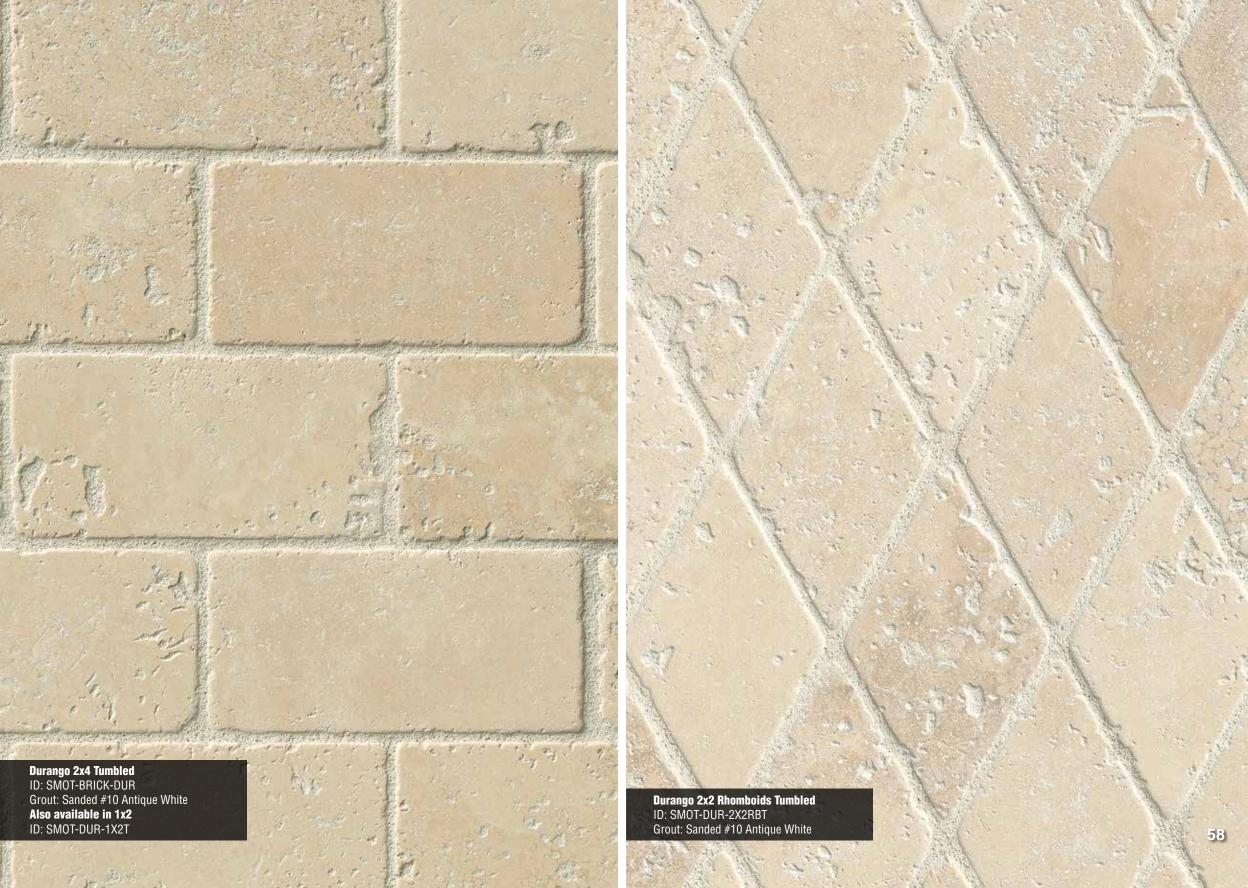

#### Durango TRAVERTINE

5/8x5/8 Tumbled Page 56

Basketweave Pattern Honed Page 56

2x4 Honed & Beveled Page 57

Mini Versailles Pattern Tumbled Page 57

2x4 Tumbled Page 58

2x2 Rhomboids Tumbled Page 58