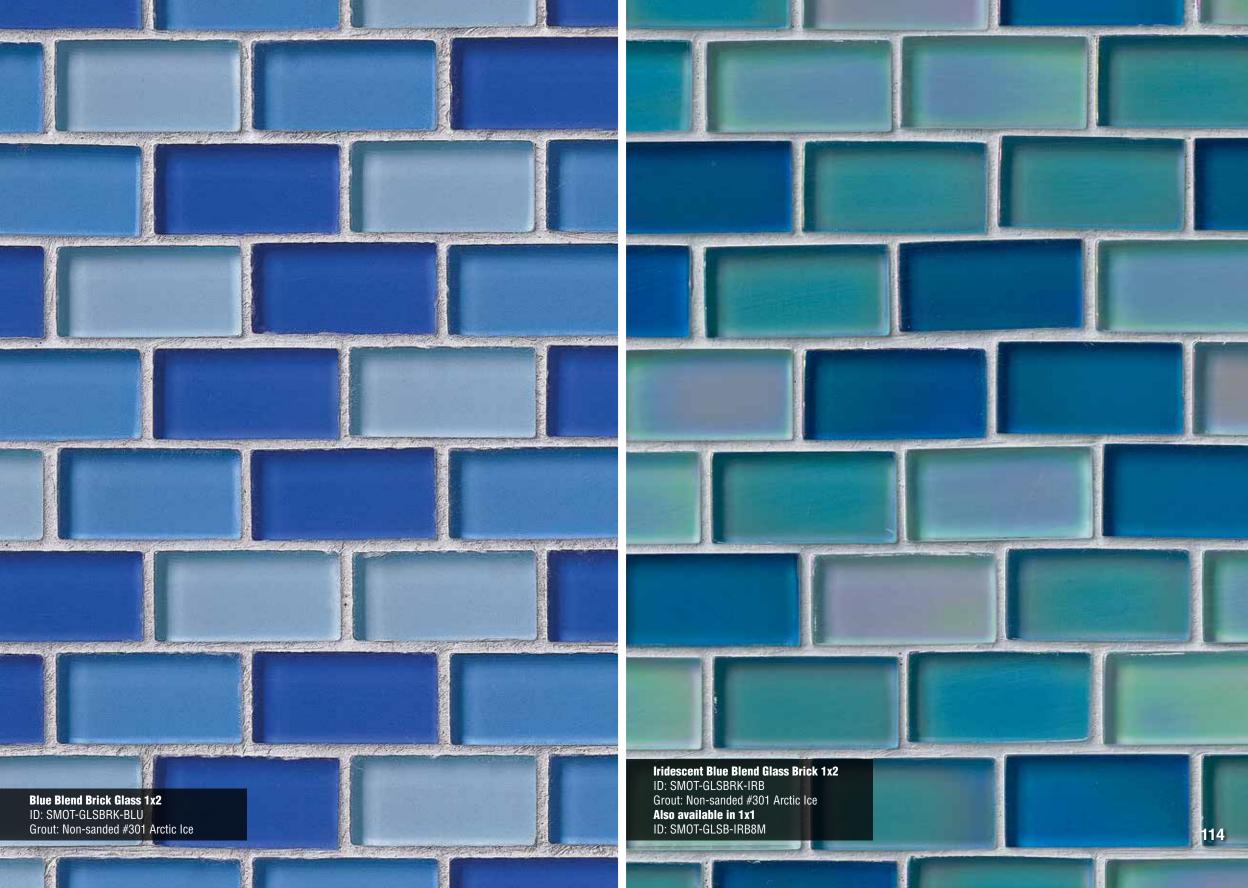

#### Brick MOSAICS

Blue Blend 1"x2" Page 114

Silver Tip Page 116

Iridescent Blue Blend 1"x2" Page 114

Winter Gray 1"x2" Page 115

Sonoma Blend 1"x2" Page 115

Cosmos Blend 1"x2" Page 116

Ocean Crest Page 117