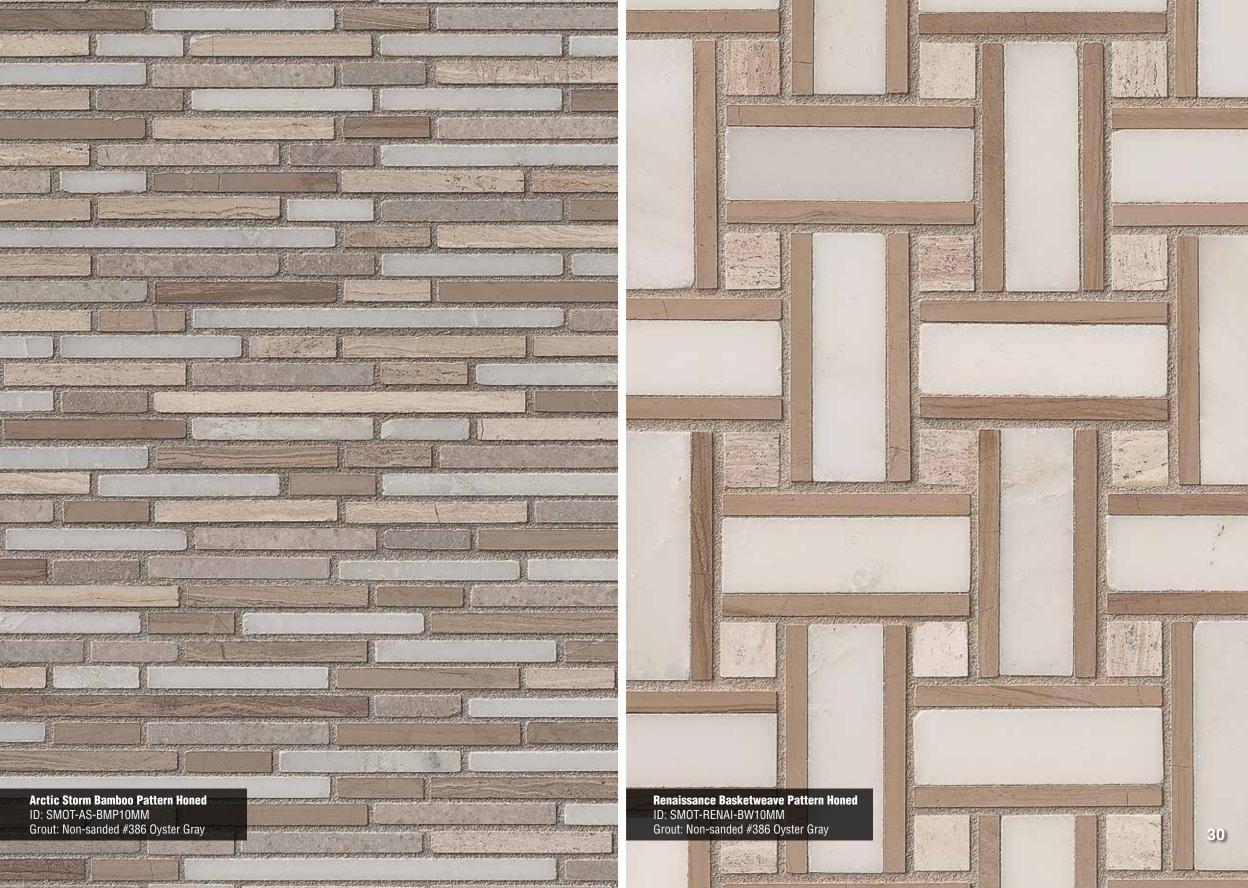

#### White Oak **MARBLE**

White Quarry Chevron Page 29

White Oak Split Face Page 29

**Arctic Storm** Bamboo Pattern Honed Page 30

Renaissance Basketweave Pattern Honed Page 30

**Arctic Storm** Interlocking Pattern Honed Page 31

Arctic Storm 1x1 Honed Page 31

**Arctic Storm** 5/8 x 2 Honed Page 32

White Quarry Split Face Page 32

White Oak Blend Interlocking Honed Page 33

White Quarry Interlocking Pattern Honed Page 33

Arctic Storm Arabesque Page 34