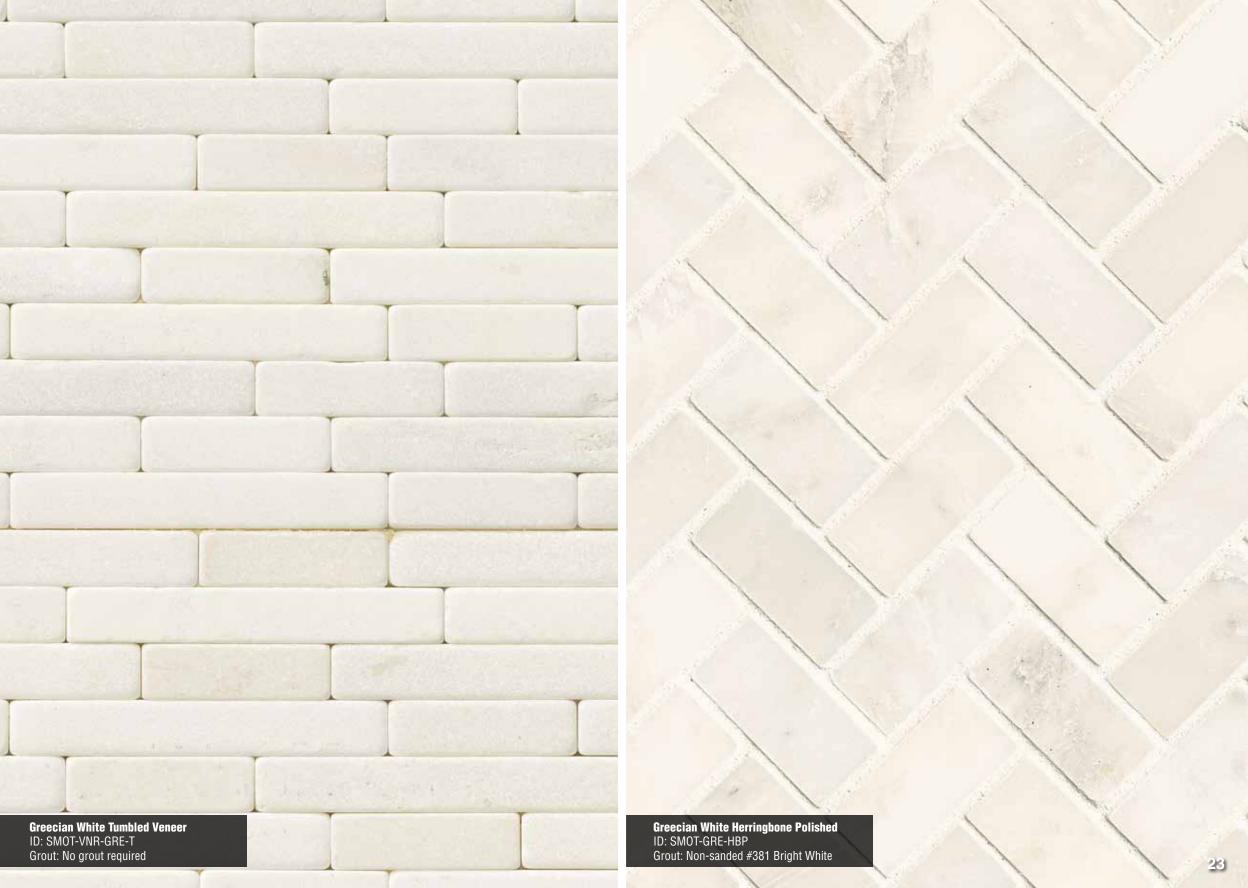

Split Face Page 22

Tumbled Veneer Page 23

Herringbone Page 23

3" Hexagon Polished Page 24