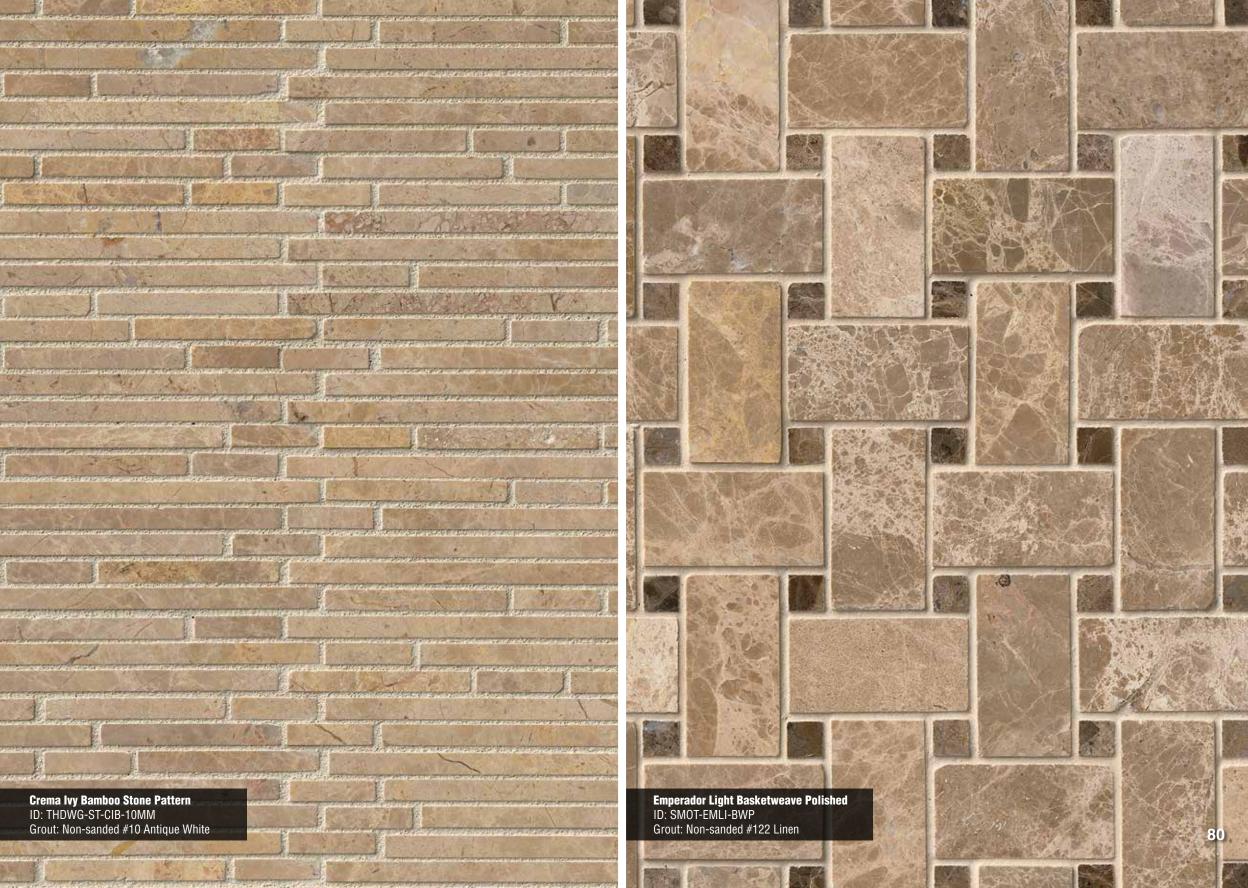

#### Other Stones VARIOUS MATERIALS

Henley 2" Hexagon Page 78

Black and White Pebbles Pattern Page 78

Bergamo Herringbone Page 79

**Eclipse Interlocking** Pattern Page 79

Crema Ivy Bamboo Stone Pattern Page 80

**Emperador Light** Basketweave Page 80

Soleil 1x2 Split Face Page 81

Honey Onyx Subway 2x4 Page 81

Giallo Crystal Onyx 5/8x5/8 Polished Page 82

Mixed Color Slate 2x2 Tumbled Page 82

Noce/Chiaro Mini Brick Honed