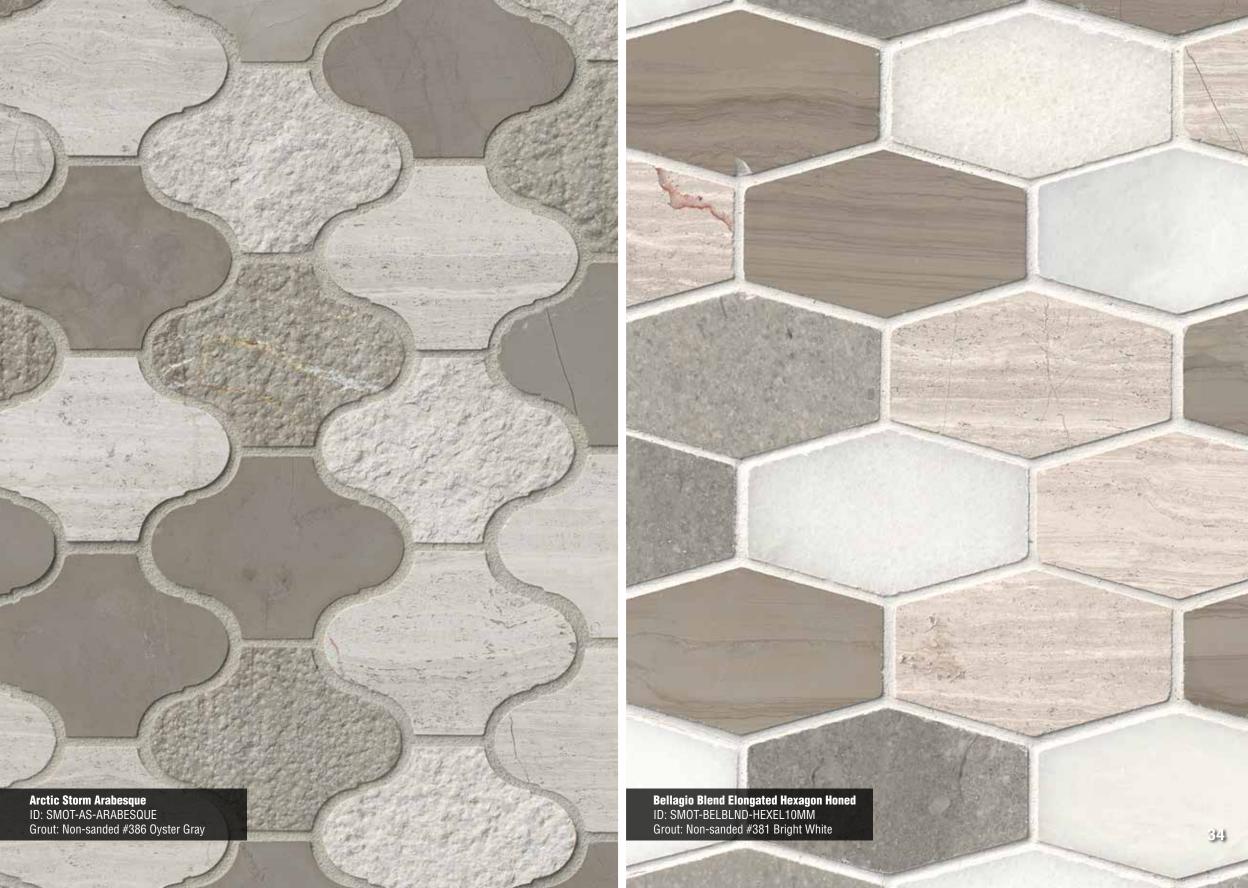

Arctic Storm 1x1 Honed Page 31

**Arctic Storm** 5/8 x 2 Honed Page 32

White Quarry Split Face Page 32

White Oak Blend Interlocking Honed Page 33

White Quarry Interlocking Pattern Honed Page 33

Arctic Storm Arabesque Page 34

Bellagio Blend Elongated Hexagon Honed Page 34

Europa Elongated Hexagon Honed Page 35

Aria Interlocking 12x18 Page 35

Bayview Elongated Octagon Page 36

Serenity Stone Pebble Page 36

Stella Interlocking Page 37