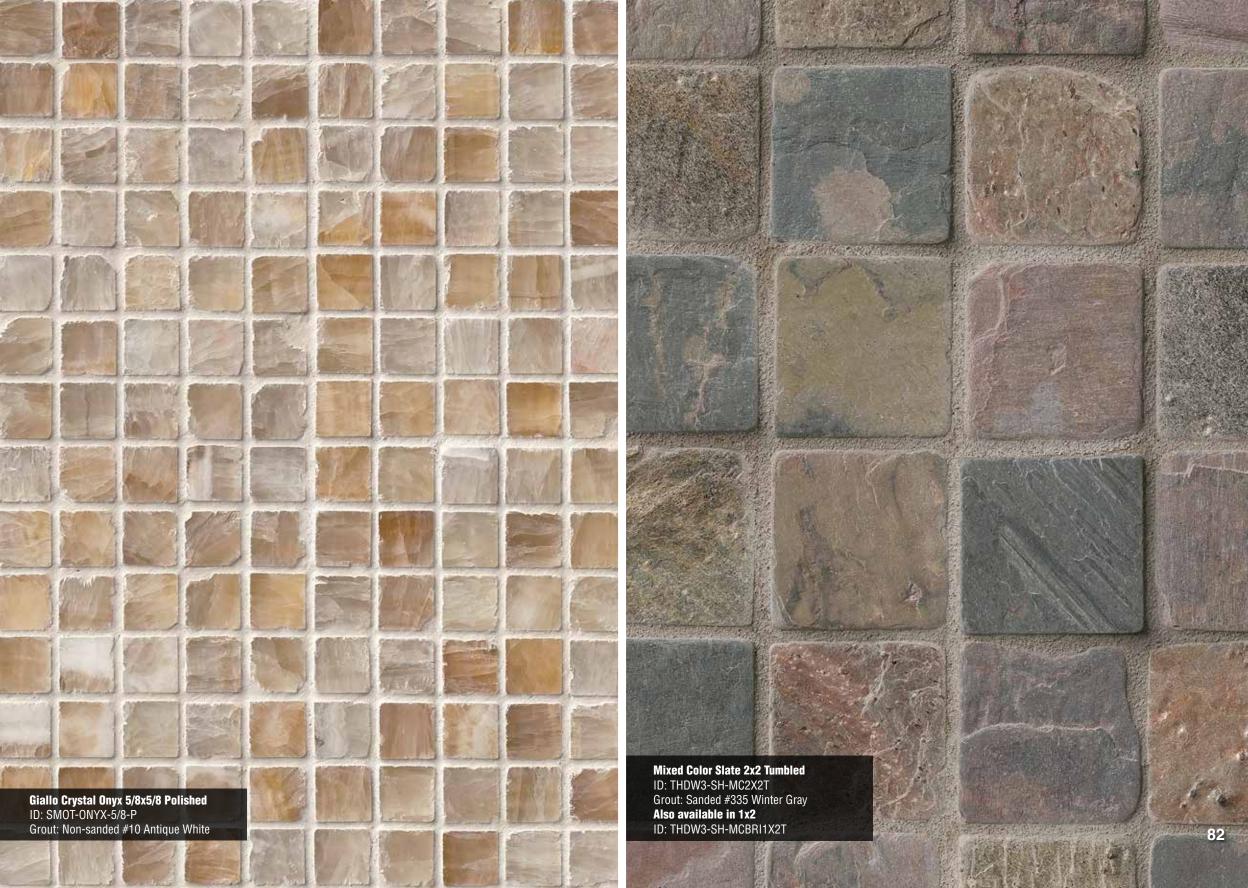

**Emperador Light** Basketweave Page 80

Soleil 1x2 Split Face Page 81

Honey Onyx Subway 2x4 Page 81

Giallo Crystal Onyx 5/8x5/8 Polished Page 82

Mixed Color Slate 2x2 Tumbled Page 82

Noce/Chiaro Mini Brick Honed