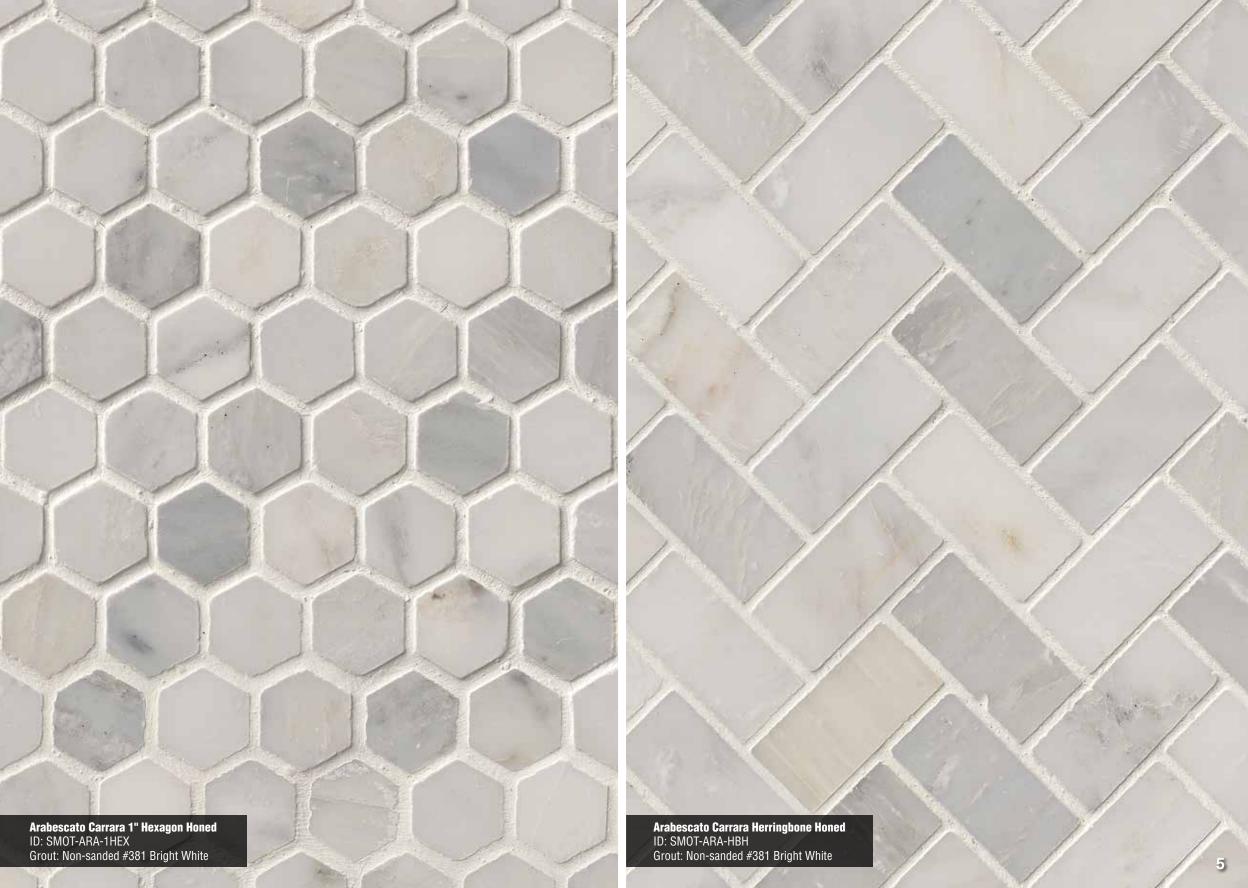

#### Arabescato Carrara MARBLE

1" Hexagon Honed Page 5

Herringbone Honed Page 5

Split Face Page 6

1x3 Honed Page 6

Basketweave Honed Page 7

2x2 Honed Page 7

2x4 Honed & Beveled Page 8