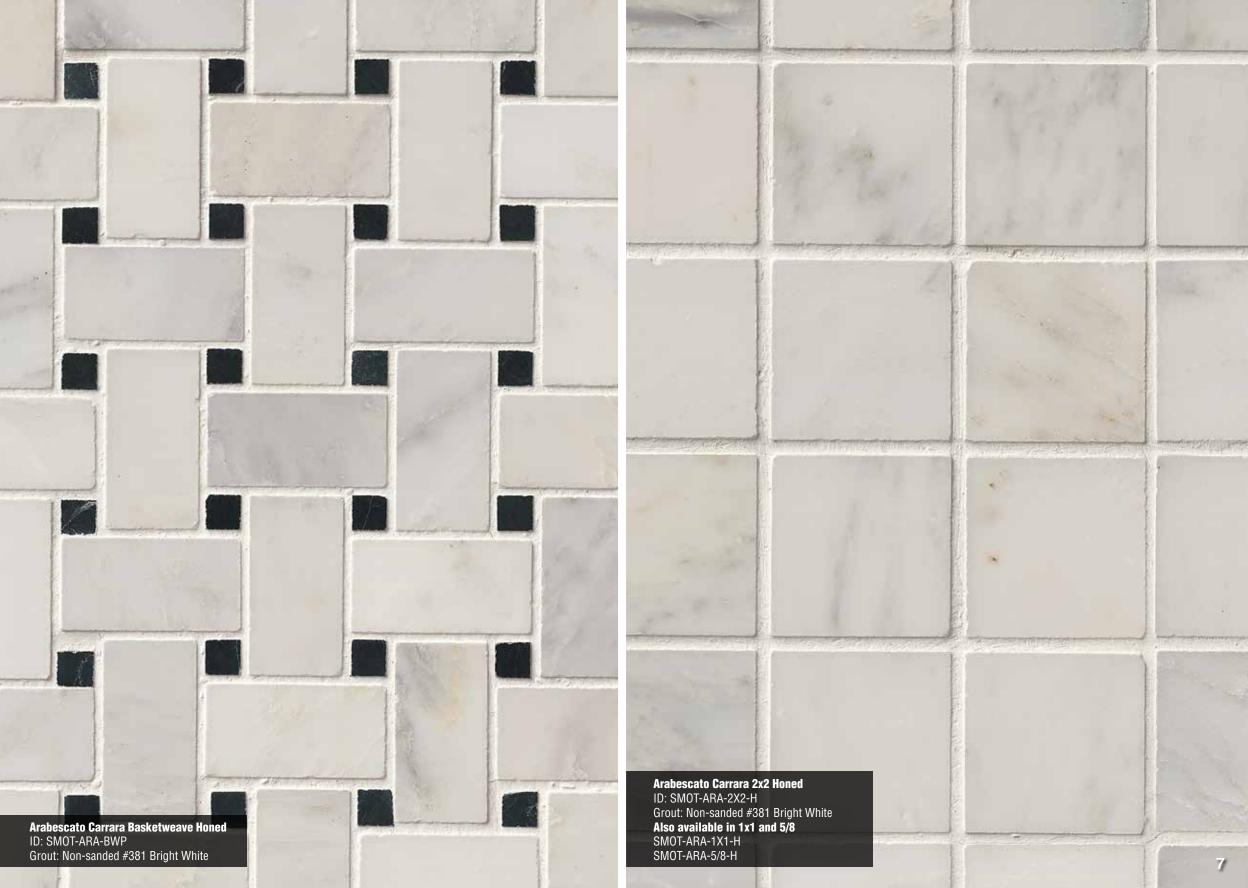

#### Arabescato Carrara MARBLE

1" Hexagon Honed Page 5

Herringbone Honed Page 5

Split Face Page 6

1x3 Honed Page 6

Basketweave Honed Page 7

2x2 Honed Page 7

2x4 Honed & Beveled Page 8