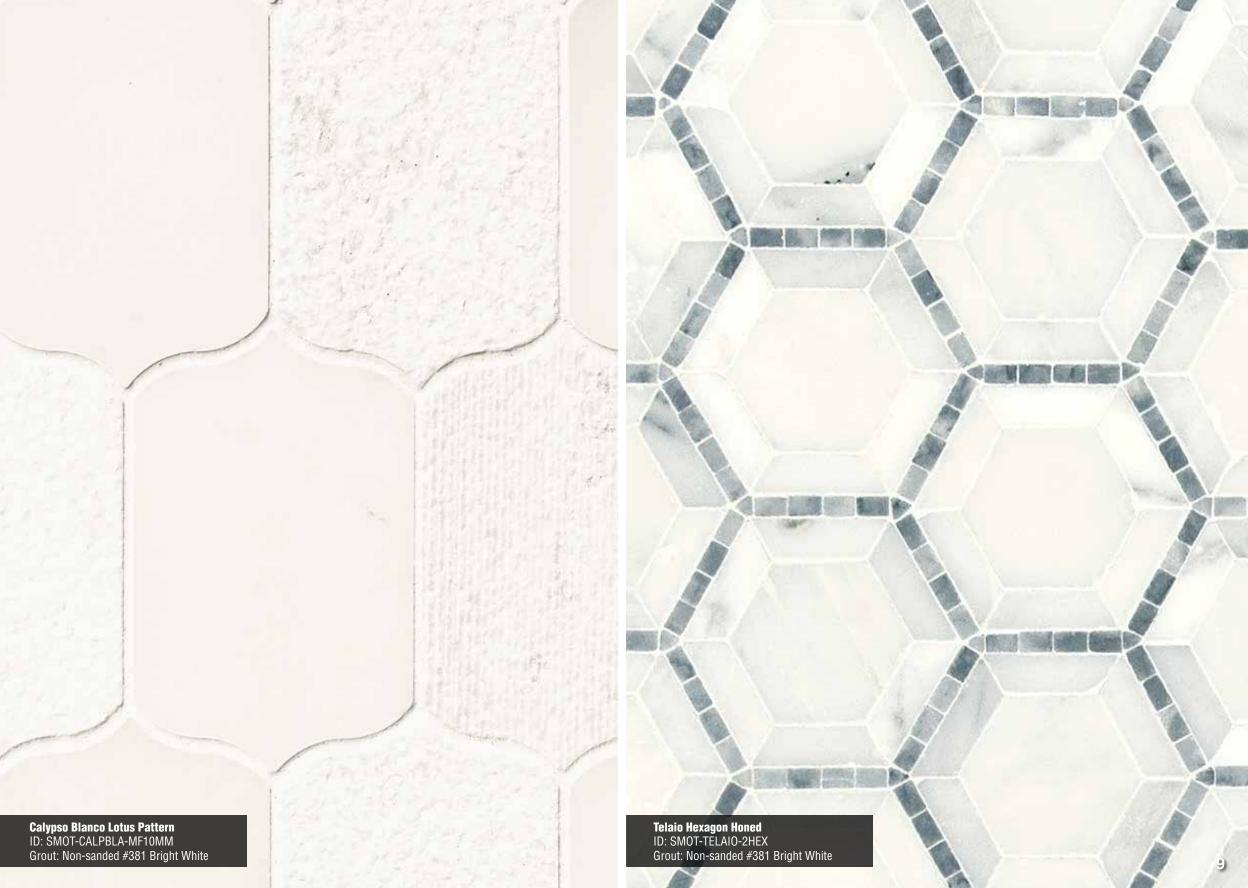

2" Octagon w/ 5/8" Black Marble Honed Page 8

Calypso Bianco Lotus Page 9

Telaio Hexagon Honed Page 9