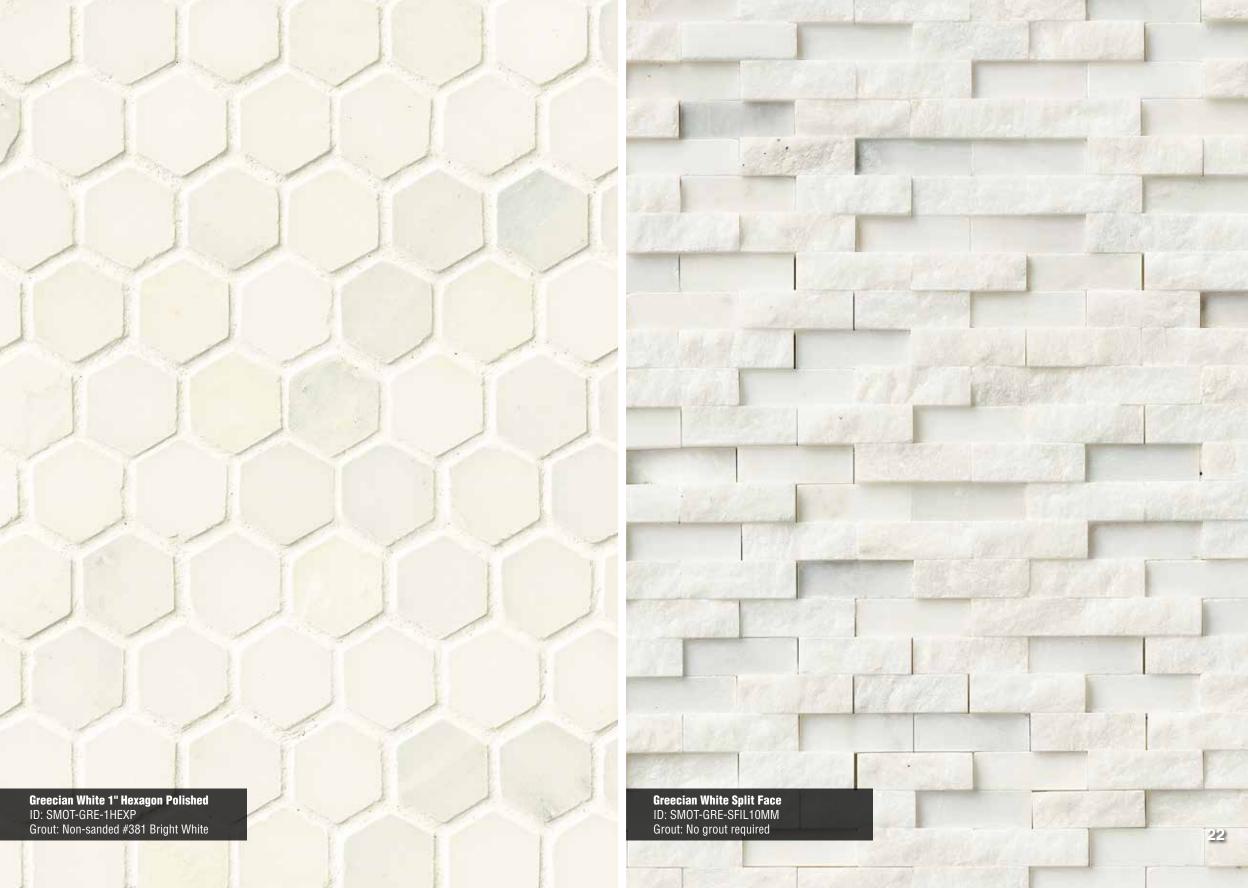

# Greecian White MARBLE

Arabesque Polished Page 19

Opus Pattern Page 19

Interlocking Polished Page 20

2" Octagon w/ 5/8 Black Marble Polished Page 20

2x4 Polished and Beveled Page 21

2x2 Polished Page 21

1" Hexagon Polished Page 22

Split Face Page 22

Tumbled Veneer Page 23

Herringbone Page 23

3" Hexagon Polished Page 24