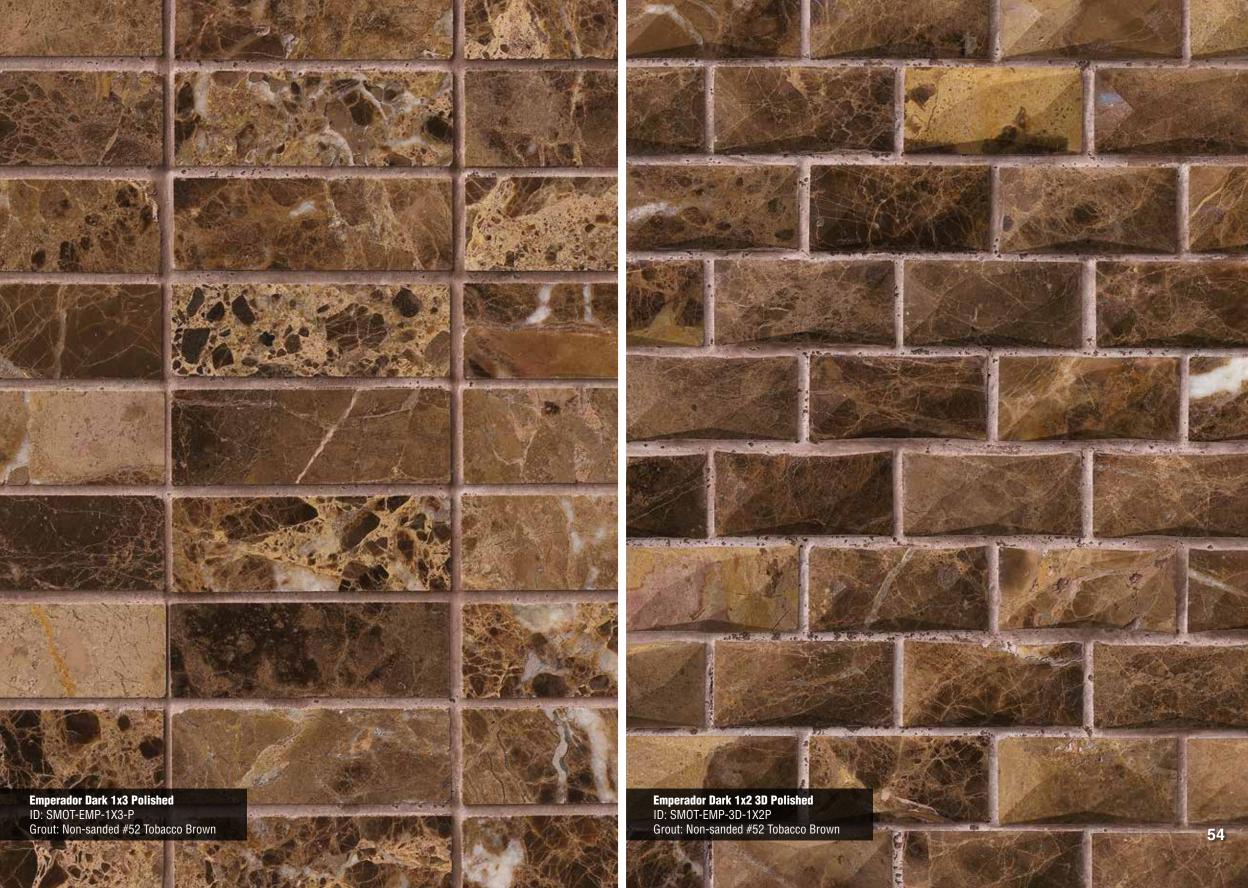

## Emperador Dark MARBLE

2x2 Tumbled Page 52

Split Face Page 52

2x2 Polished Page 53

1" Hexagon Tumbled Page 53

1x3 Polished Page 54

1x2 3D Polished Page 54