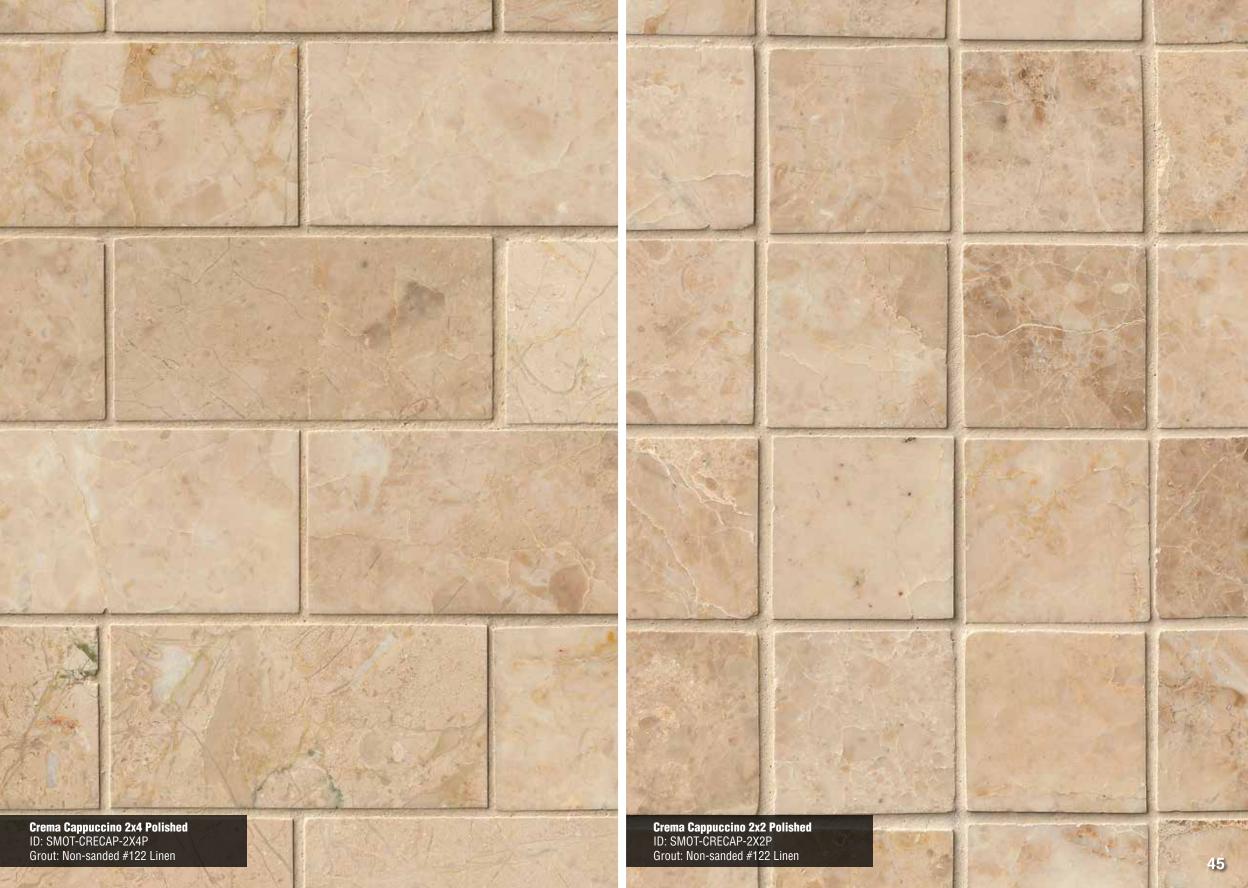

### Crema Cappuccino MARBLE

2x4 Polished Page 45

Page 45

1" Hexagon Polished Page 46

Basketweave Pattern Polished Page 46