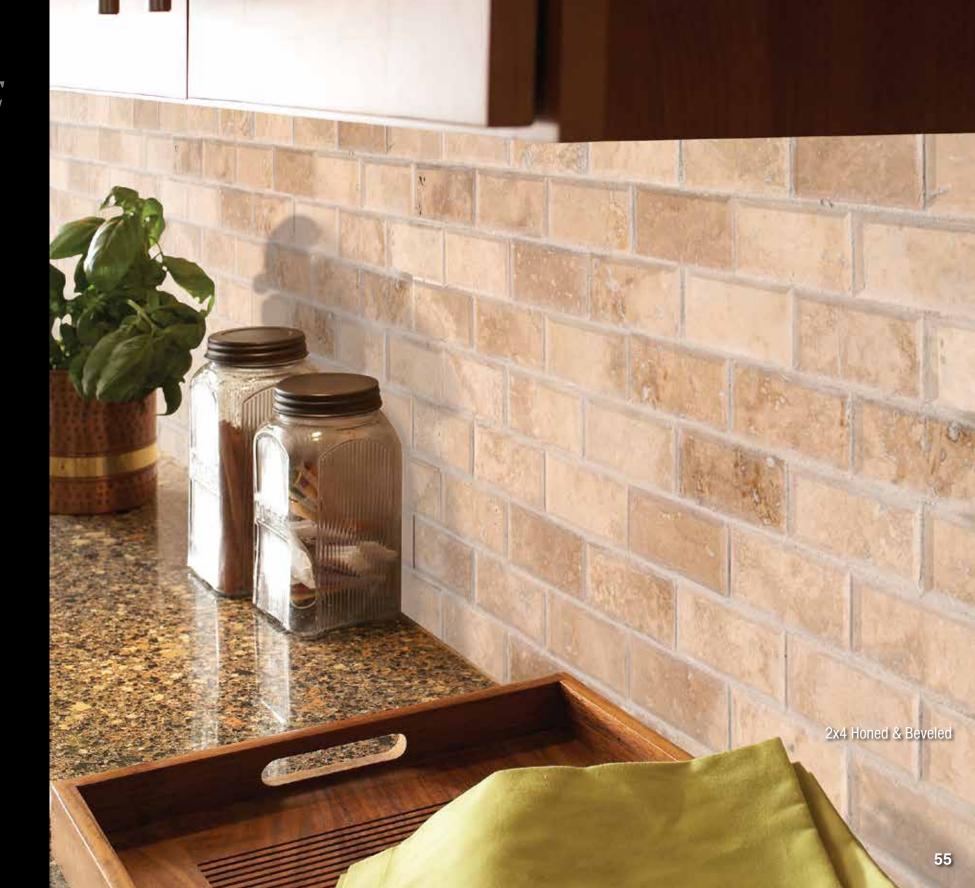

#### Arabescato Carrara MARBLE

1" Hexagon Honed Page 5

Herringbone Honed Page 5

Split Face Page 6

1x3 Honed Page 6

Basketweave Honed Page 7

2x2 Honed Page 7

2x4 Honed & Beveled Page 8