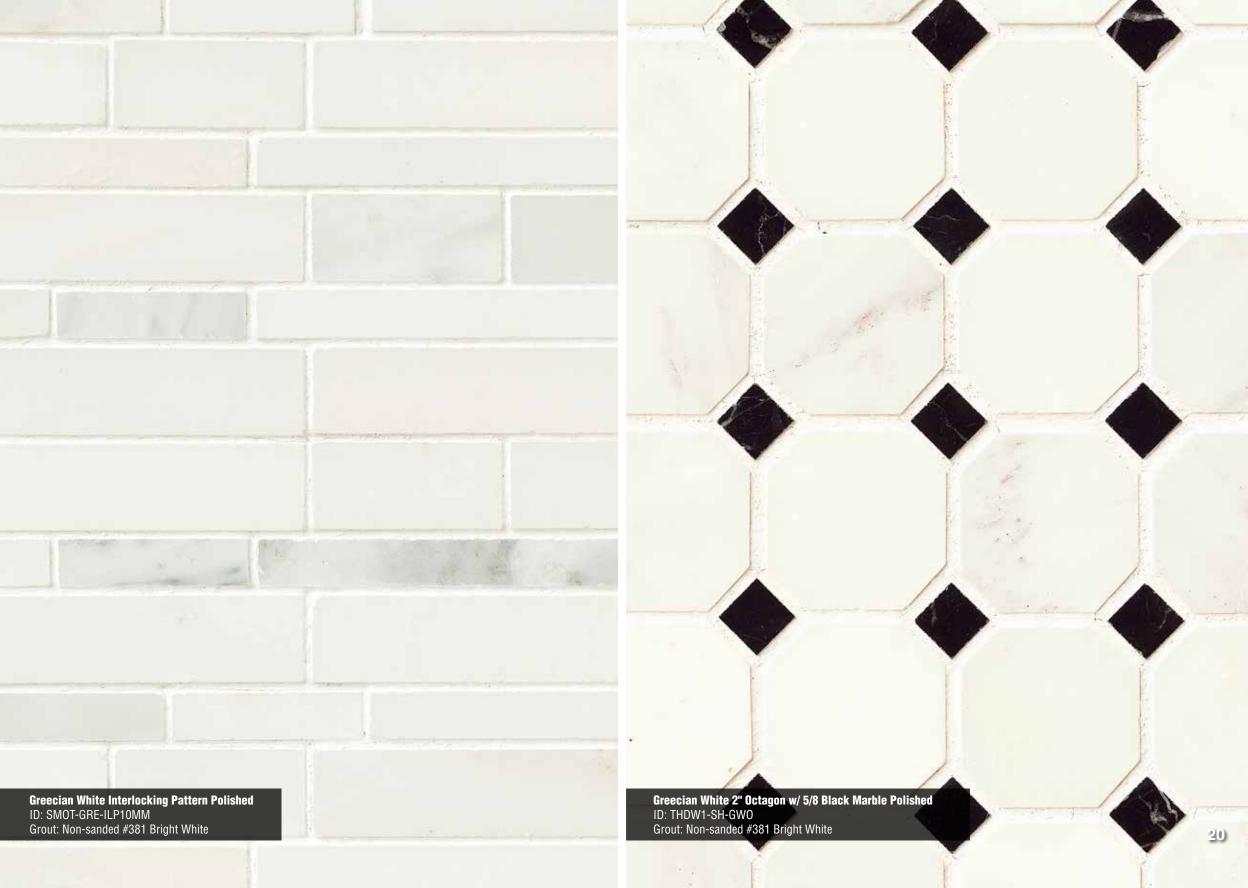

# Greecian White MARBLE

Arabesque Polished Page 19

Opus Pattern Page 19

Interlocking Polished Page 20

2" Octagon w/ 5/8 Black Marble Polished Page 20

2x4 Polished and Beveled Page 21

2x2 Polished Page 21

1" Hexagon Polished Page 22

Split Face Page 22

Tumbled Veneer Page 23

Herringbone Page 23

3" Hexagon Polished Page 24