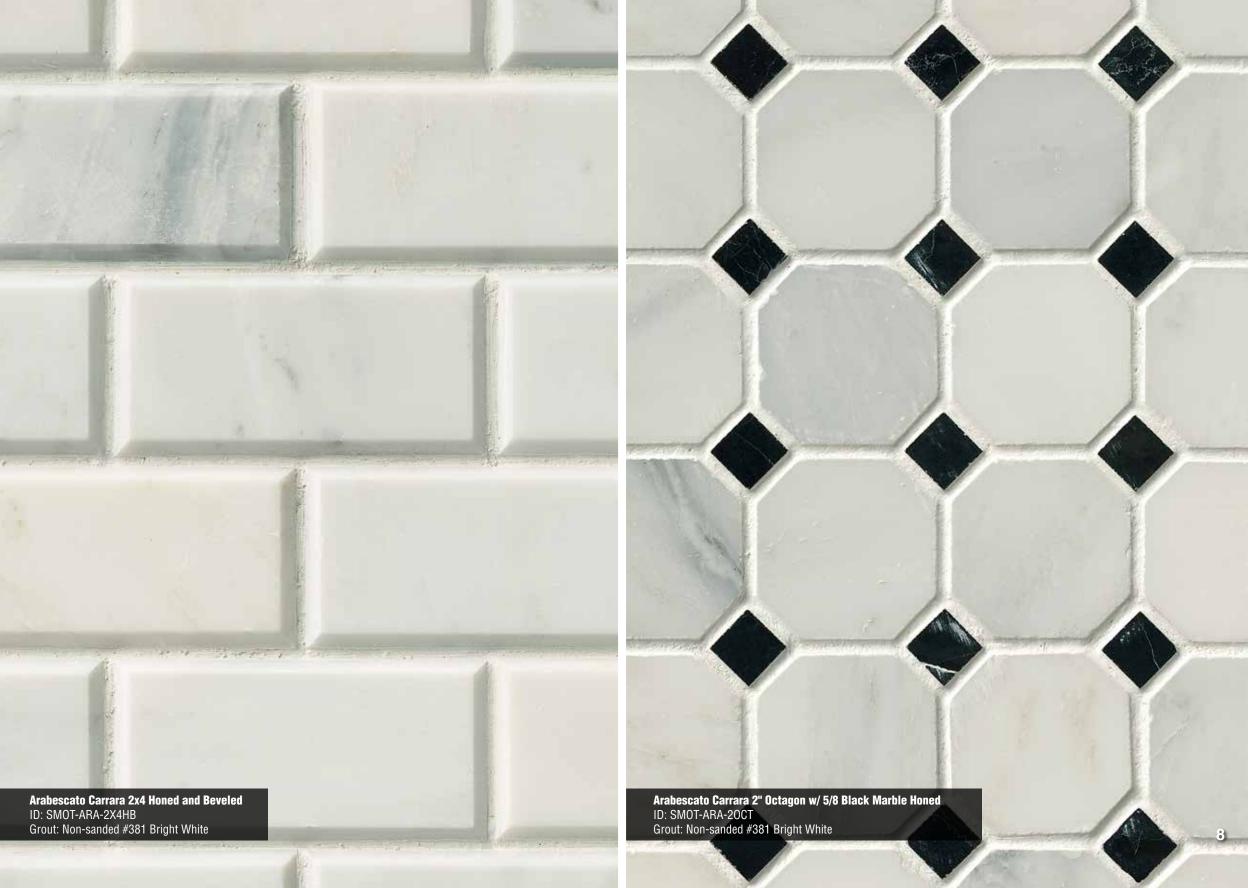

#### Arabescato Carrara MARBLE

1" Hexagon Honed Page 5

Herringbone Honed Page 5

Split Face Page 6

1x3 Honed Page 6

Basketweave Honed Page 7

2x2 Honed Page 7

2x4 Honed & Beveled Page 8

2" Octagon w/ 5/8" Black Marble Honed Page 8

Calypso Bianco Lotus Page 9

Telaio Hexagon Honed Page 9