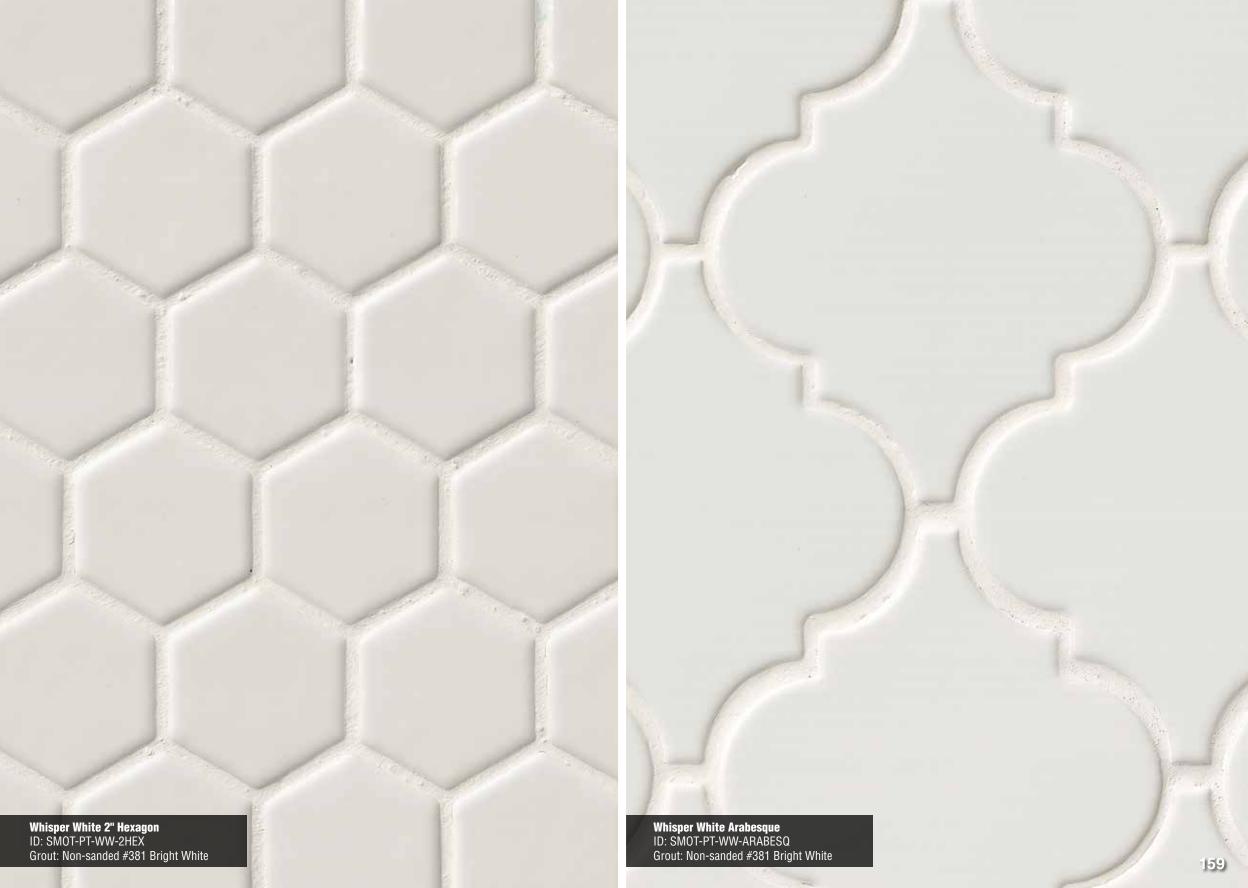

## Specialty CERAMICS

Whisper White 2" Hexagon Page 159

Whisper White Arabesque Page 159

Whisper White Arched Herringbone Page 160

Antique White Elongated Hexagon Page 161

**Antique White** Arabesque Page 161