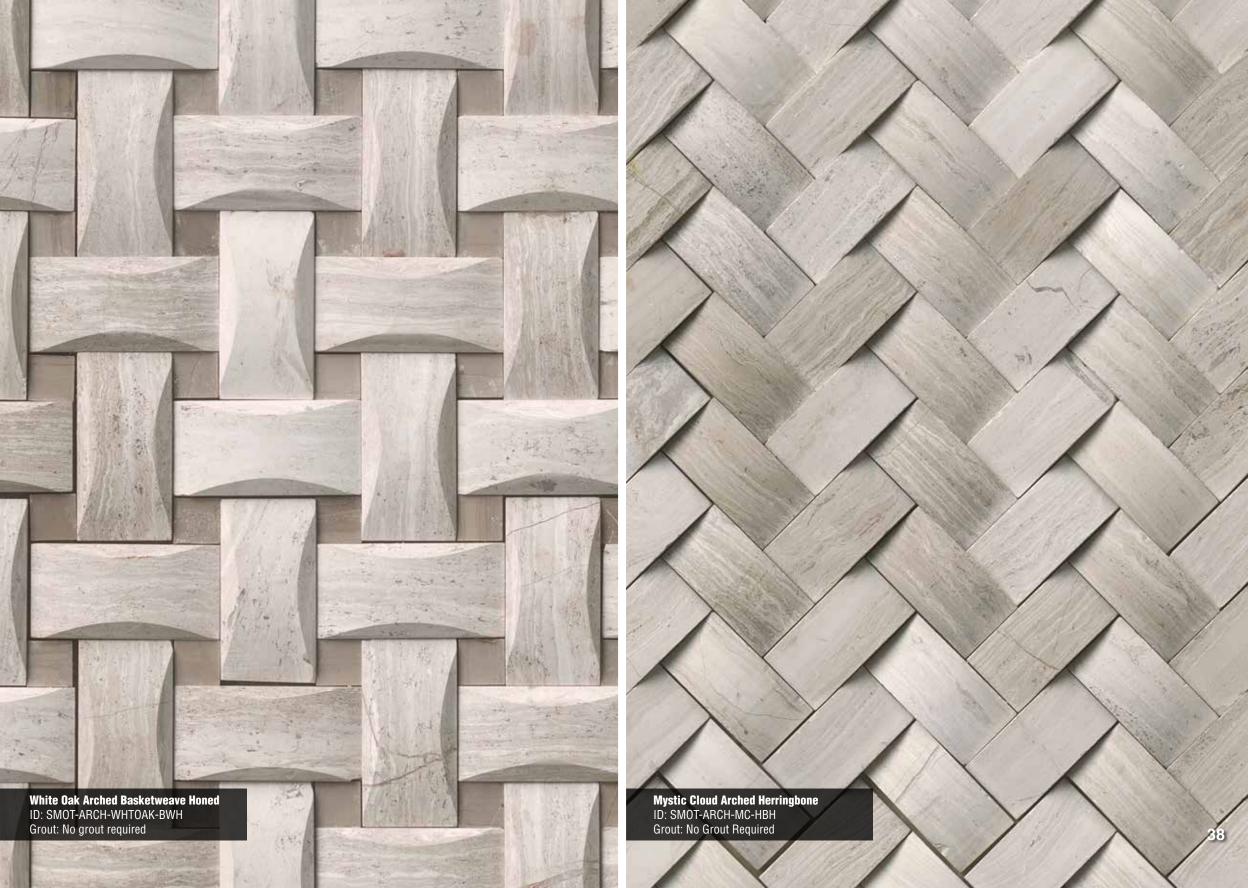

Linea Mixed Finish Page 37

Arched Basketweave Page 38

**Mystic Cloud Arched** Herringbone Page 38

Honey Comb 2" Hexagon Page 39

White Oak 2" Octagon Page 39