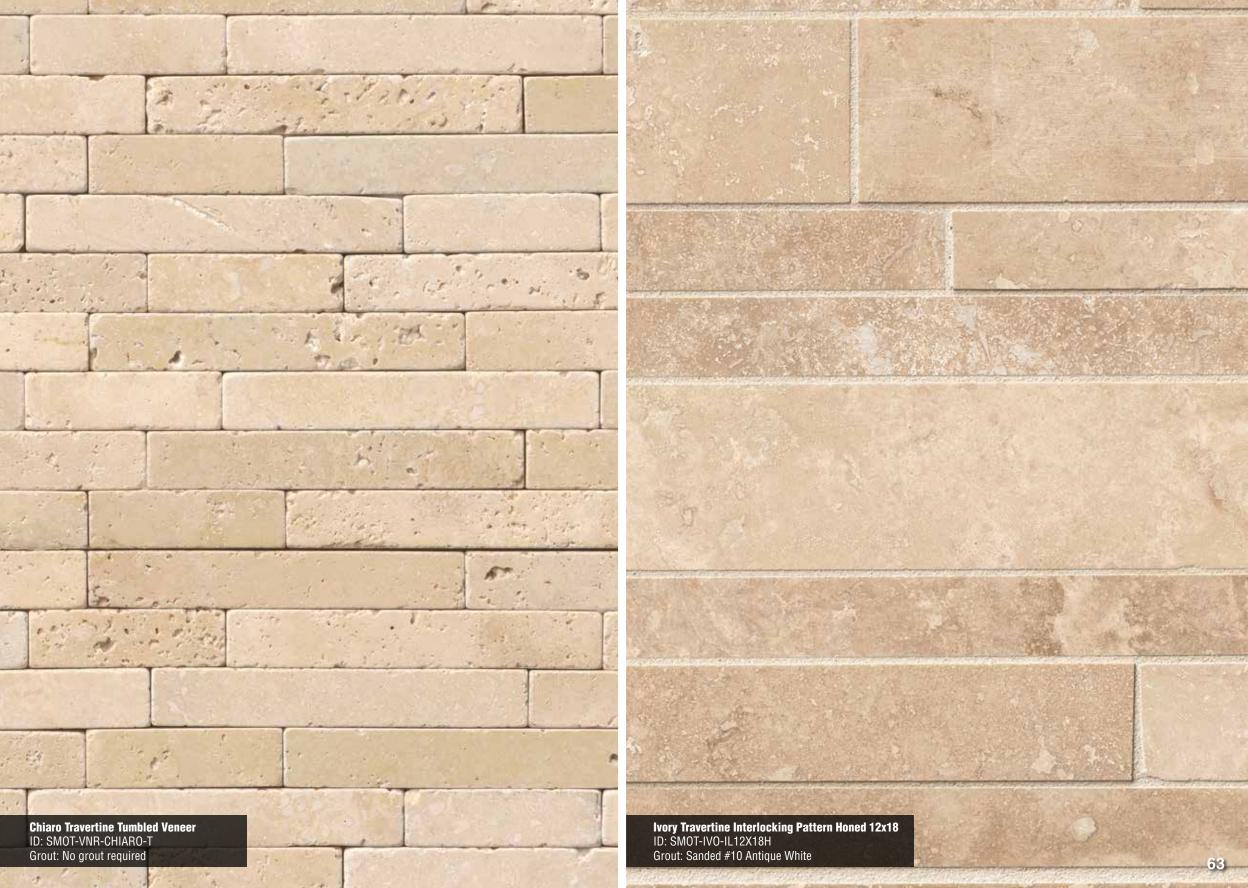

## Tuscany Classic TRAVERTINE

1x2 Brick Tumbled Page 60

2x2 Tumbled Page 60

Herringbone Honed Page 61

2x4 Honed and Beveled Page 61

2x2 Honed and Filled Page 62

Mini Versailles Pattern Tumbled Page 62

Chiaro Travertine Tumbled Veneer Page 63

Ivory Travertine Interlocking Honed 12x18 Page 63