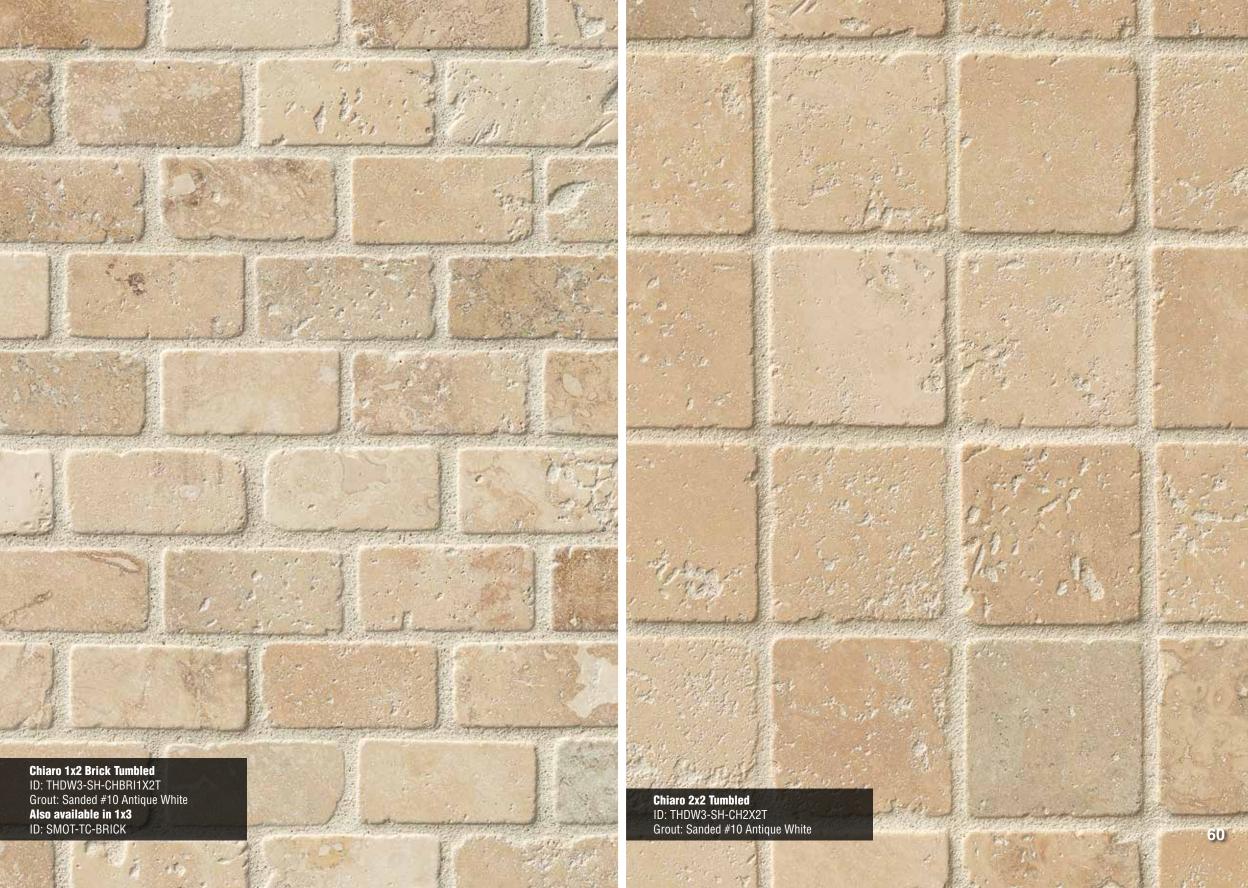

## Tuscany Classic TRAVERTINE

1x2 Brick Tumbled Page 60

2x2 Tumbled Page 60

Herringbone Honed Page 61

2x4 Honed and Beveled Page 61

2x2 Honed and Filled Page 62

Mini Versailles Pattern Tumbled Page 62

Chiaro Travertine Tumbled Veneer Page 63