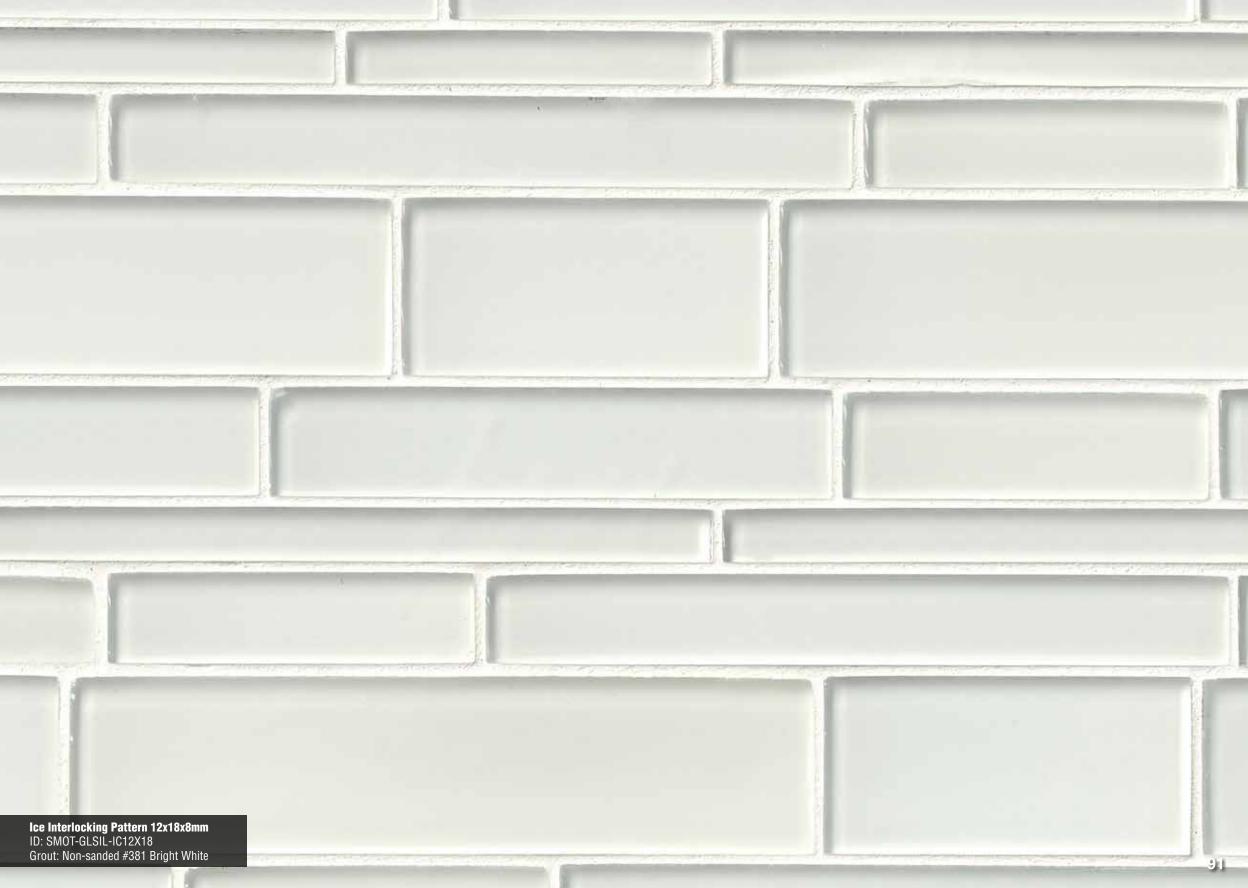

# Solid GLASS

Arctic Ice Subway 2x4 Page 88

Mint Green Subway 2x4 Page 89

Pebble Interlocking Pattern 12x18x8mm Page 90

Black Blend Bamboo Pattern Page 88

Ice Interlocking Pattern Page 89

Pebble Interlocking Pattern Page 90

Ice Interlocking Pattern 12x18x8mm Page 91