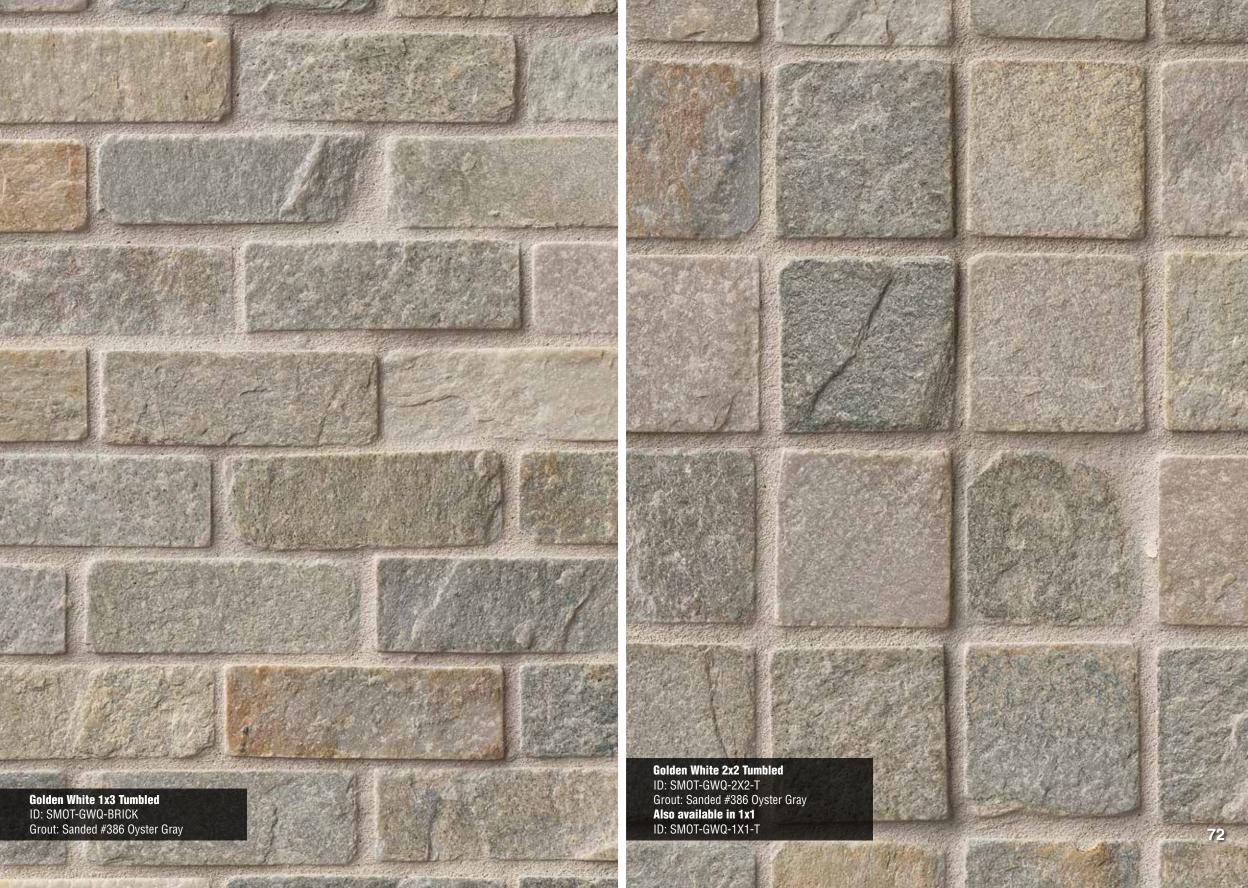

## Golden White QUARTZITE

1x3 Tumbled Page 72

2x2 Tumbled Page 72

Harvest Moon Interlocking 3D Page 73