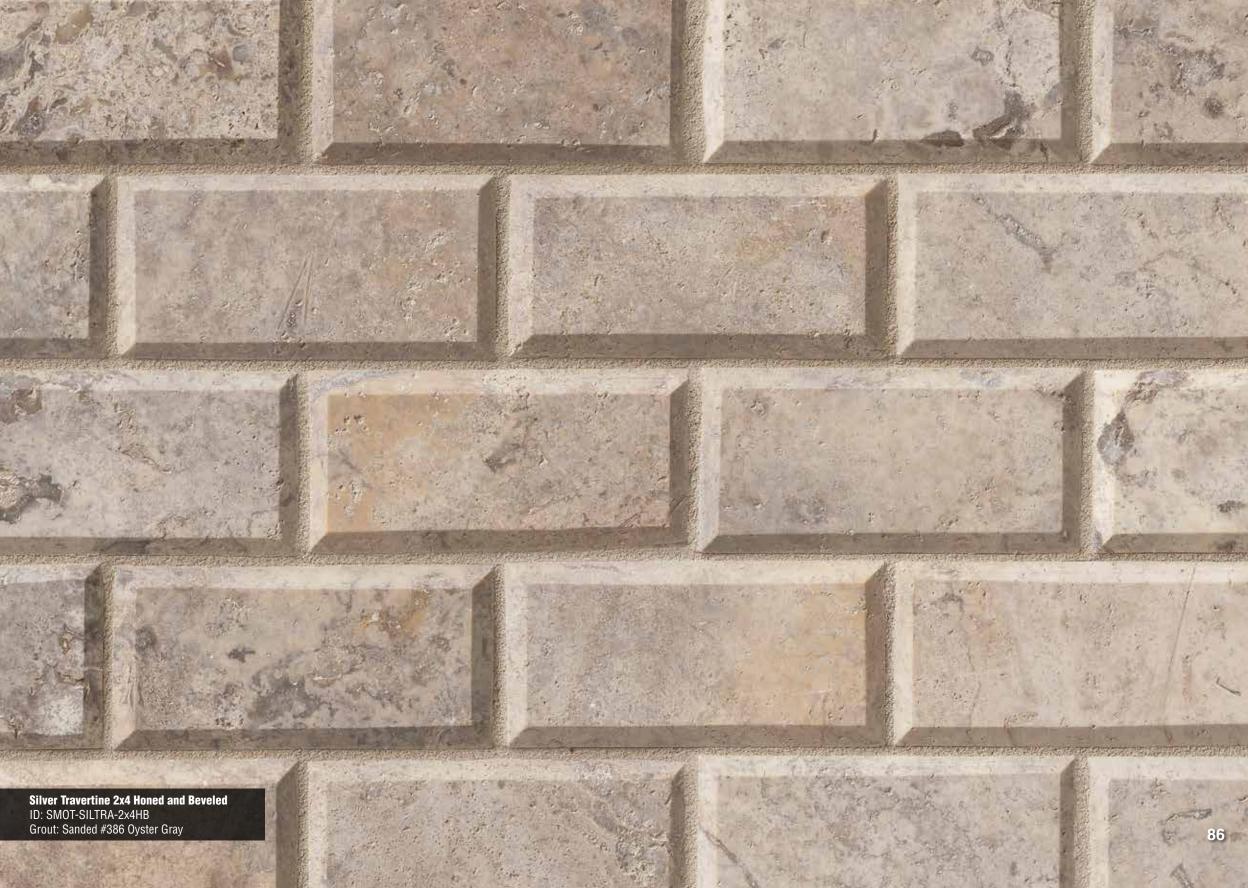

**Emperador Light** Basketweave Page 80

Soleil 1x2 Split Face Page 81

Honey Onyx Subway 2x4 Page 81

Giallo Crystal Onyx 5/8x5/8 Polished Page 82

Mixed Color Slate 2x2 Tumbled Page 82

Noce/Chiaro Mini Brick Honed