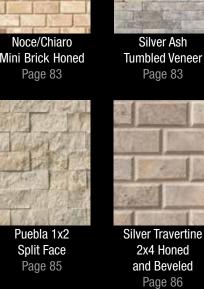

**Emperador Light** Basketweave Page 80

Soleil 1x2 Split Face Page 81

Honey Onyx Subway 2x4 Page 81

Giallo Crystal Onyx 5/8x5/8 Polished Page 82

Mixed Color Slate 2x2 Tumbled Page 82

Noce/Chiaro Mini Brick Honed

Silver Ash **Tumbled Veneer** 

Noce/Beige/Gold Travertine 1x1 Tumbled Page 84

Mixed Travertine 1x2 Split Face Page 84

Multi Classic 2x2 Tumbled Page 85