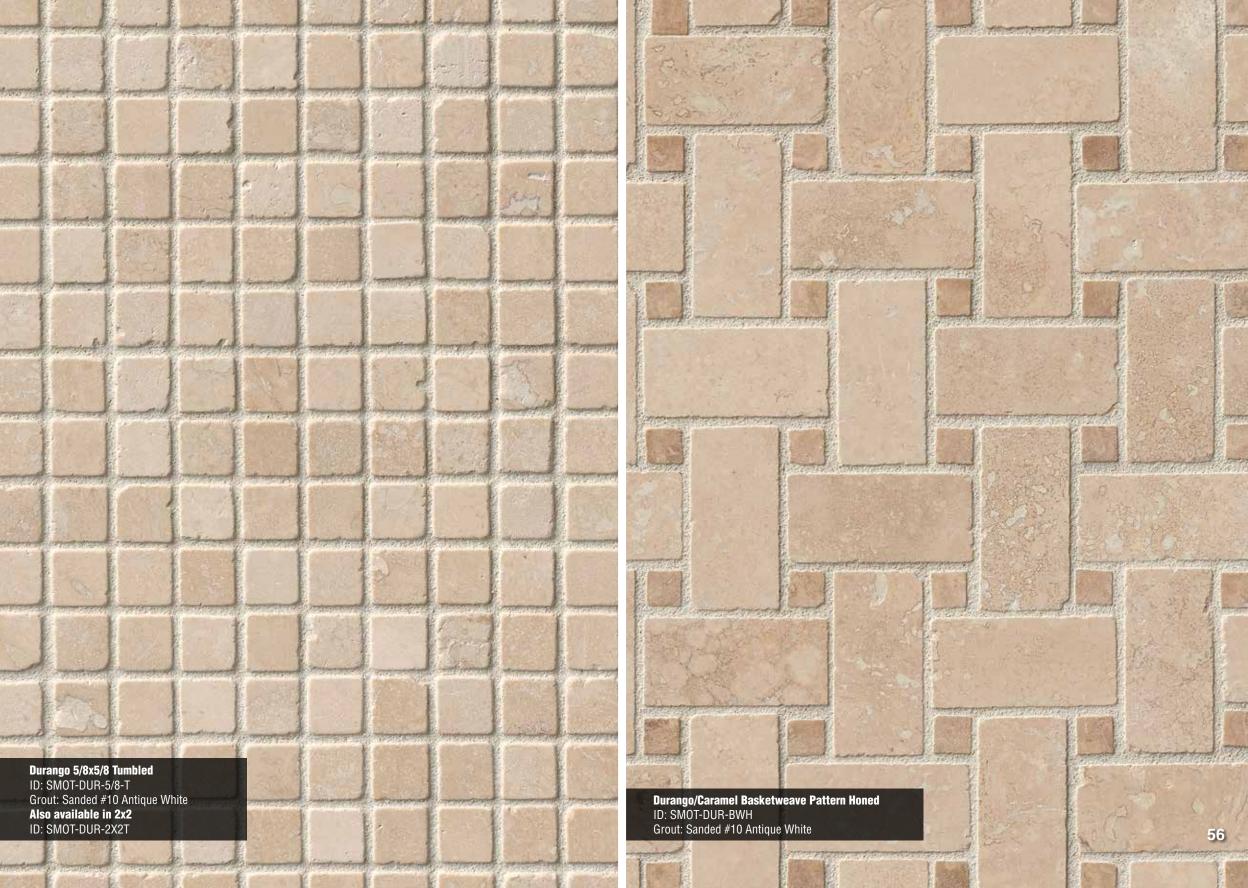

#### Durango TRAVERTINE

5/8x5/8 Tumbled Page 56

Basketweave Pattern Honed Page 56

2x4 Honed & Beveled Page 57

Mini Versailles Pattern Tumbled Page 57

2x4 Tumbled Page 58

2x2 Rhomboids Tumbled Page 58