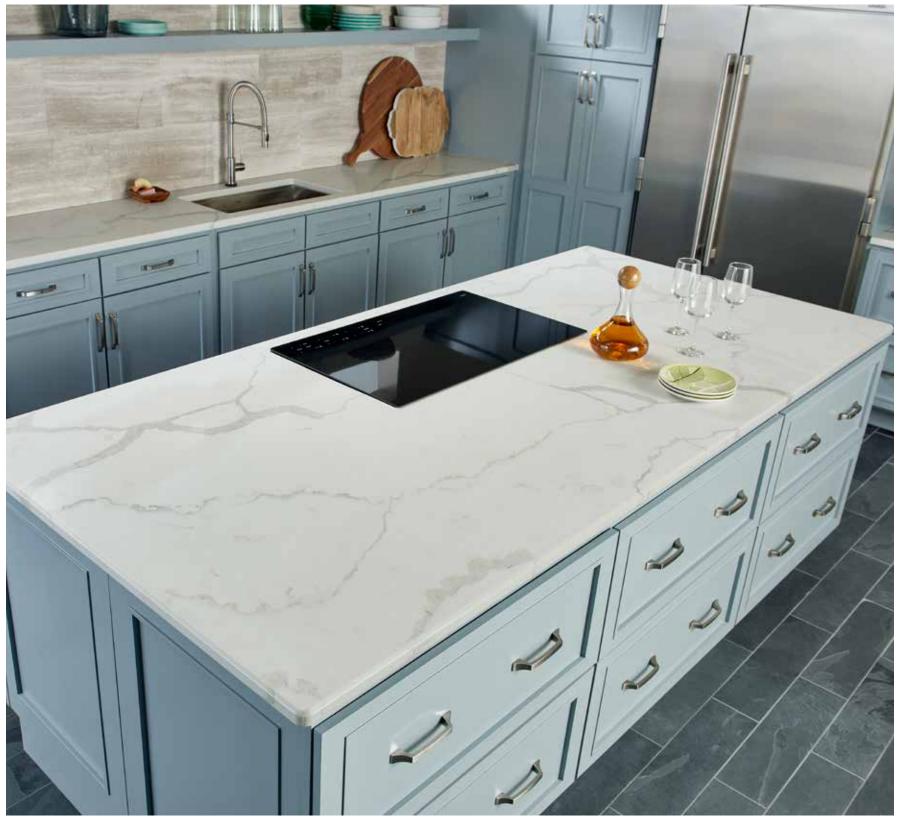

Alpine™

Pearl Gray<sup>™</sup>

Bedrock™

24 Coronado™ / 25

Toasted Almond™

Calacatta Classique™ (Full slab shown)

acatta Classique™

Calacatta Verona™ NEW (Full slab shown)