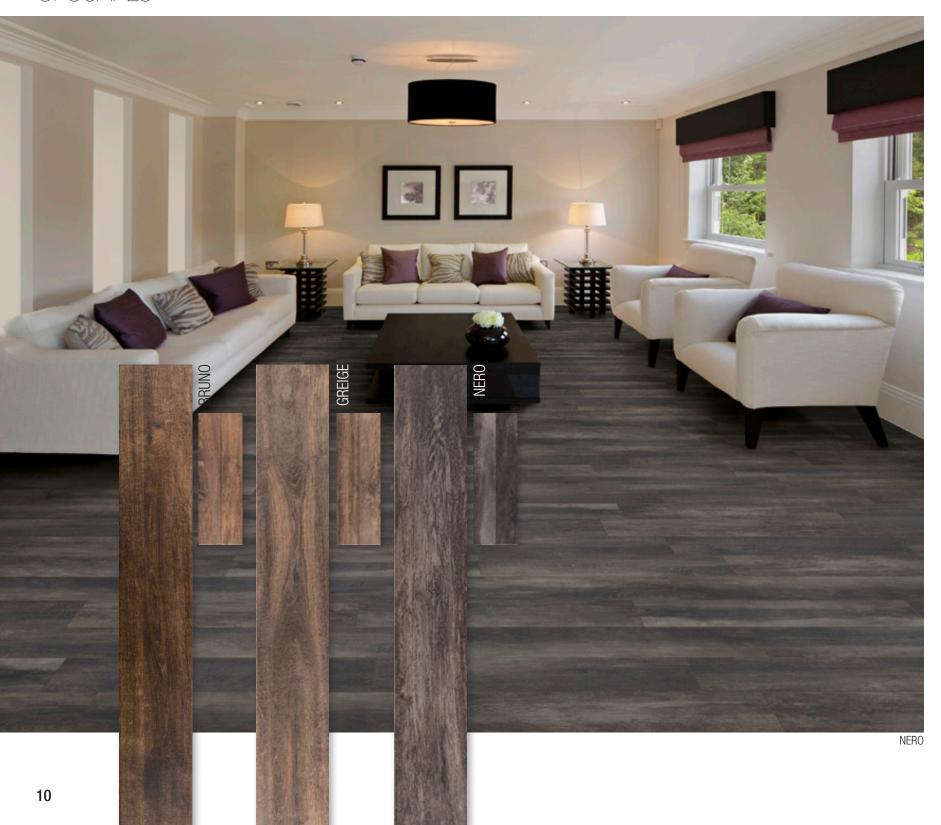

, mix two or three colors of wood look planks together to create a dramatic look that will make your modern makeover one-of-a-kind.

Planks make for the perfect size when considering wall tile. Wood look planks can create a cool accent strip in the shower or a killer accent wall in your mudroom. It's the perfect combo... stylish and indestructible!



Taking a cue from Fashion, textile looks are going to be HOT! Mix and Match these colors and textures with ease knowing designers have perfected each and every pattern.



#### **ADELLA**PORCELAIN



#### BRICKSTONEPORCELAIN





RAIN FOREST NATURAL

#### DOMINOPORCELAIN





WHITE MATTE AND POLISHED



#### TEKTILEPORCELAIN











#### KENZIPORCELAIN















METRICA



ANYA



LEIRA



DEKORA

# WOOD LOOKPORCELAIN

#### UPSCAPES





# SIERRA BIEGE CAROLINA TIMBER BEIGE GRAY



WATERCOLOR BIANCO

#### TURIN















BABYLON GRAY<sup>TM</sup> POLISHED / CONCRETE FINISH



















JASMINE WHITE™





















#### **MOSAICS**

#### METALLIC SHIMMER & SHINE





SILVER GLISTEN SUBWAY

GRAY GLISTEN SUBWAY





LUXE INTERLOCKING

HARLOW PICKET

GLISSEN



ANTICO PEWTER INTERLOCKING



ANTICO PEWTER SUBWAY



ANTICO SILVERSMITI INTERLOCKING



ANTICO SILVERSMITH SUBWAY



CHAMPAGNE ESTATE



**METALLICA** 

#### RECYCLED GLASS



DRIFTWOOD INTERLOCKING



DRIFTWOOD HEX



SANDHILLS INTERLOCKING



SANDHILLS HEX



TEXTALIA



TEXTALIA HERRINGBONE





URBAN TAPESTRY HEX



URBAN TAPESTRY INTERLOCKING



STATUARIO CELANO



STATUARIO CELANO 2" HEX



STATUARIO CELANO INTERLOCKING

#### NATURAL STONE D