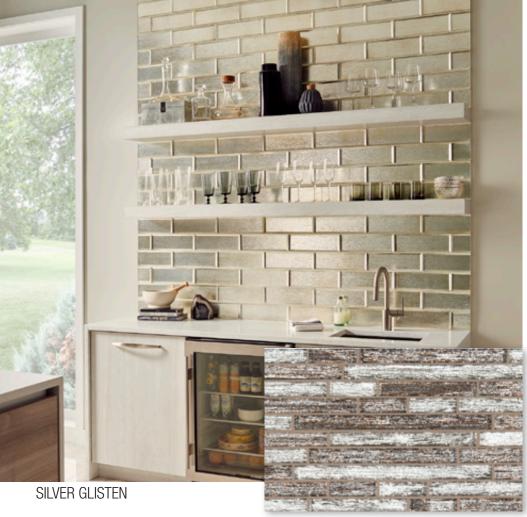

#### METALLIC SHIMMER & SHINE

SILVER GLISTEN SUBWAY

GRAY GLISTEN SUBWAY

LUXE INTERLOCKING

HARLOW PICKET

GLISSEN

ANTICO PEWTER INTERLOCKING

ANTICO PEWTER SUBWAY