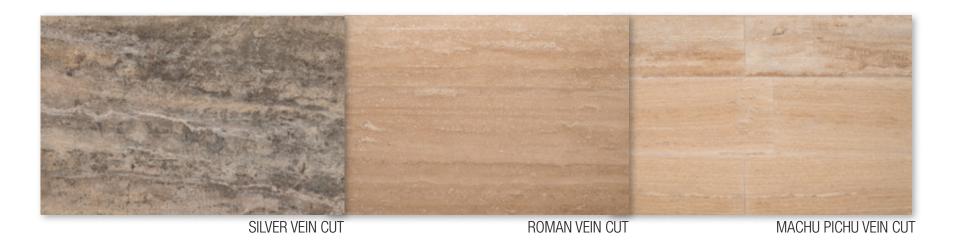

INISH



















JASMINE WHITE™





















#### **MOSAICS**

#### METALLIC SHIMMER & SHINE





SILVER GLISTEN SUBWAY

GRAY GLISTEN SUBWAY





LUXE INTERLOCKING

HARLOW PICKET

GLISSEN



ANTICO PEWTER INTERLOCKING



ANTICO PEWTER SUBWAY



ANTICO SILVERSMITI INTERLOCKING



ANTICO SILVERSMITH SUBWAY



CHAMPAGNE ESTATE



**METALLICA** 

#### RECYCLED GLASS



DRIFTWOOD INTERLOCKING



DRIFTWOOD HEX



SANDHILLS INTERLOCKING



SANDHILLS HEX



TEXTALIA



TEXTALIA HERRINGBONE





URBAN TAPESTRY HEX



URBAN TAPESTRY INTERLOCKING



STATUARIO CELANO



STATUARIO CELANO 2" HEX



STATUARIO CELANO INTERLOCKING

#### NATURAL STONE DESIGNER ACCENTS



ALASKA GRAY PEBBLES



CALACATTA BLANCO



CECILY



**FRAMEWORK** 



ARCTIC STORM ARABESQUE



GREECIAN WHITE 3" HEX









Natural Stone tiles are making a style statement in new rectangular and plank sizes. Perfect for herringbone installations or stunning accent walls, these new vein-cut looks, warm grays, and trendy blacks will not disappoint!





# **IARDSCAPING**

#### NATURAL STACKED STONE PANELS







GRAY OAK 3D

#### PORCELAINPAVERS









PALMWOOD WALNUT