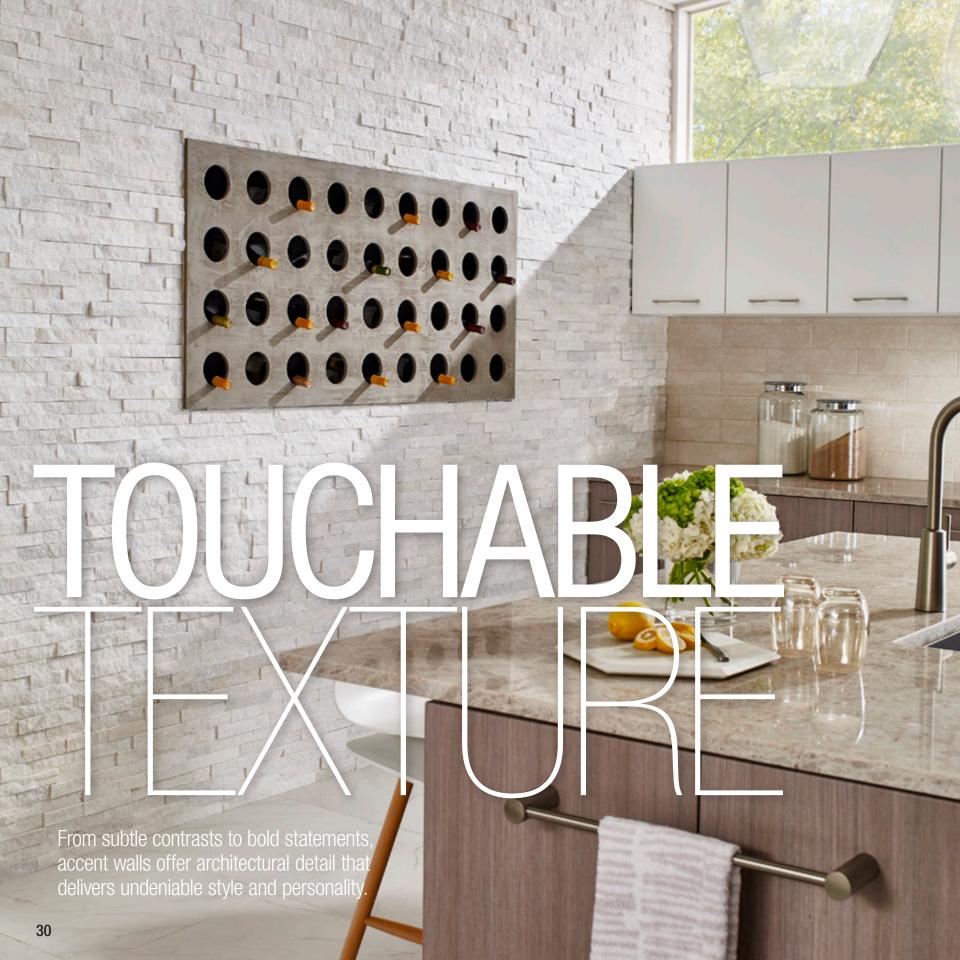

Planks make for the perfect size when considering wall tile. Wood look planks can create a cool accent strip in the shower or a killer accent wall in your mudroom. It's the perfect combo... stylish and indestructible!

Taking a cue from Fashion, textile looks are going to be HOT! Mix and Match these colors and textures with ease knowing designers have perfected each and every pattern.