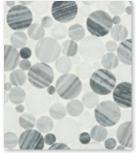

#### NATURAL STONE DESIGNER ACCENTS

ALASKA GRAY PEBBLES

CALACATTA BLANCO

CECILY

**FRAMEWORK** 

ARCTIC STORM ARABESQUE

GREECIAN WHITE 3" HEX

Natural Stone tiles are making a style statement in new rectangular and plank sizes. Perfect for herringbone installations or stunning accent walls, these new vein-cut looks, warm grays, and trendy blacks will not disappoint!