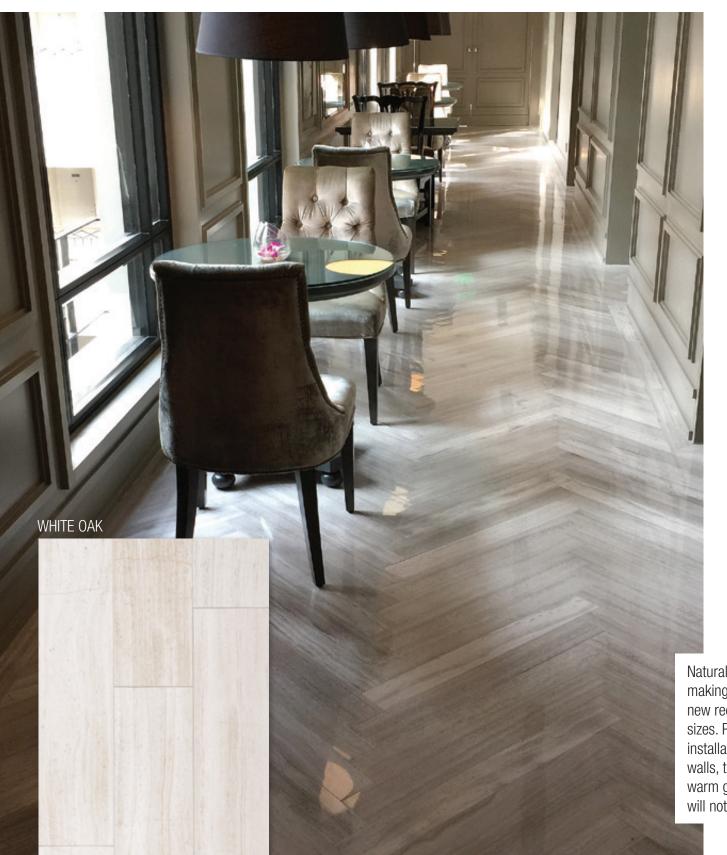

#### NATURAL STONE DESIGNER ACCENTS

ALASKA GRAY PEBBLES

CALACATTA BLANCO

CECILY

**FRAMEWORK** 

ARCTIC STORM ARABESQUE

GREECIAN WHITE 3" HEX

Natural Stone tiles are making a style statement in new rectangular and plank sizes. Perfect for herringbone installations or stunning accent walls, these new vein-cut looks, warm grays, and trendy blacks will not disappoint!