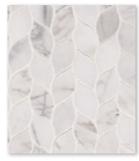

#### NATURAL STONE DESIGNER ACCENTS

ALASKA GRAY PEBBLES

CALACATTA BLANCO

CECILY

**FRAMEWORK** 

ARCTIC STORM ARABESQUE

GREECIAN WHITE 3" HEX

Natural Stone tiles are making a style statement in new rectangular and plank sizes. Perfect for herringbone installations or stunning accent walls, these new vein-cut looks, warm grays, and trendy blacks will not disappoint!