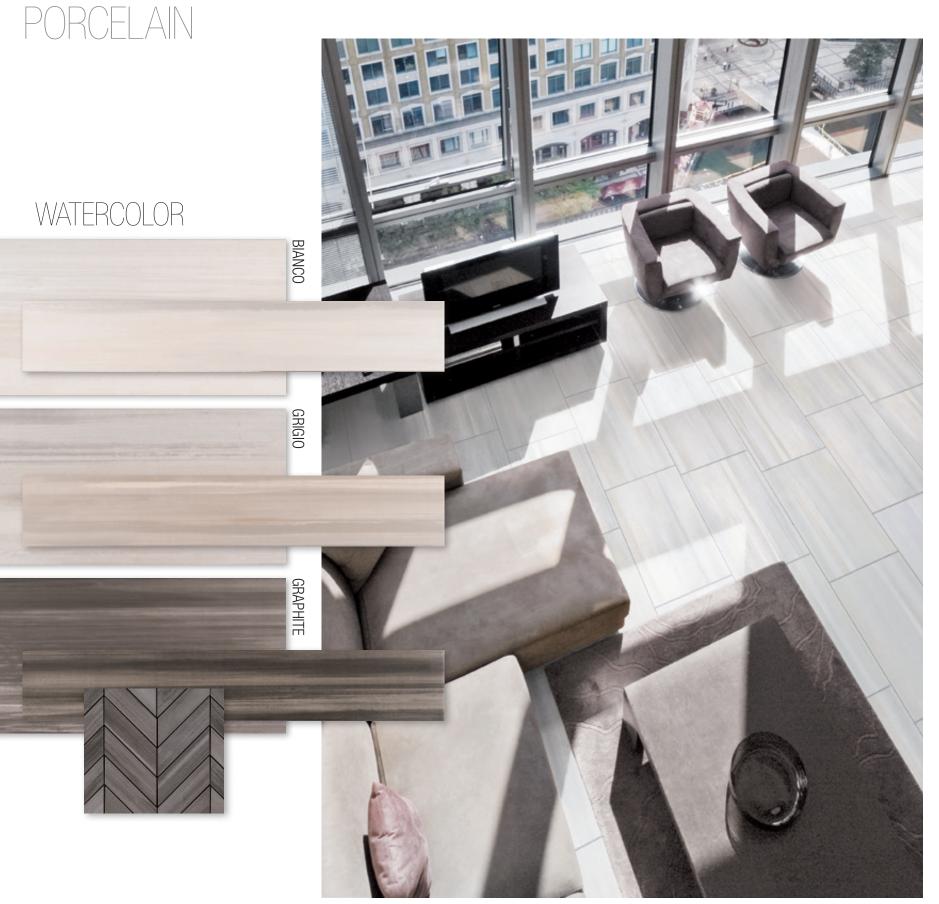

# WOOD LOOKPORCELAIN

# SIERRA BIEGE CAROLINA TIMBER BEIGE GRAY

WATERCOLOR BIANCO