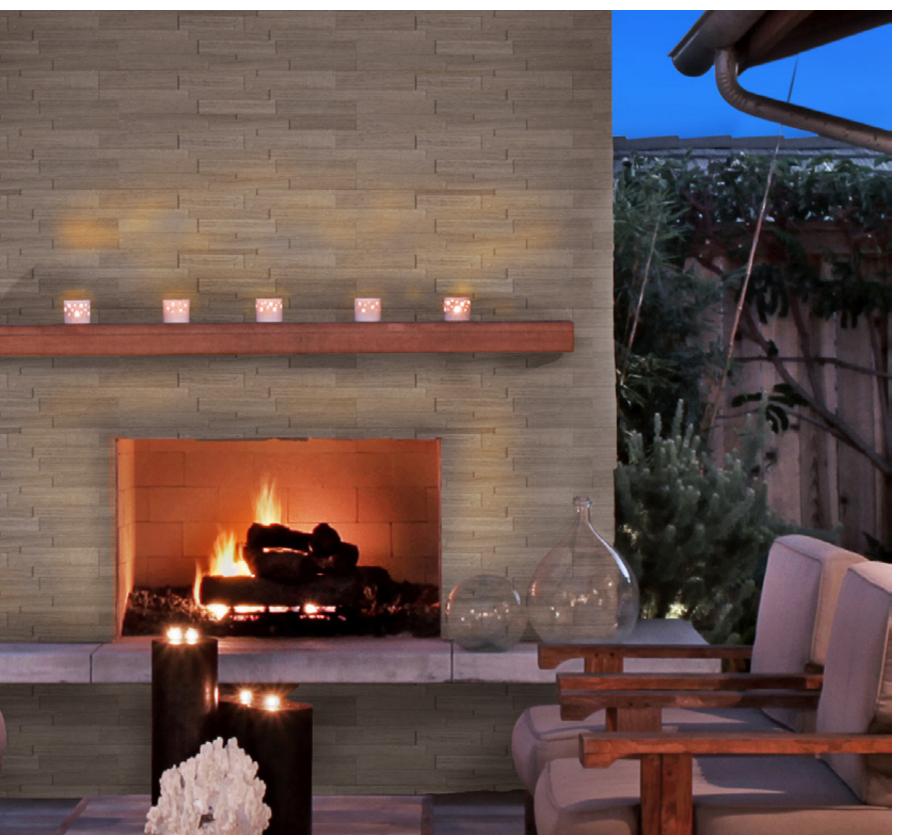

ANTICO SILVERSMITH SUBWAY



CHAMPAGNE ESTATE



**METALLICA** 

#### RECYCLED GLASS



DRIFTWOOD INTERLOCKING



DRIFTWOOD HEX



SANDHILLS INTERLOCKING



SANDHILLS HEX



TEXTALIA



TEXTALIA HERRINGBONE





URBAN TAPESTRY HEX



URBAN TAPESTRY INTERLOCKING



STATUARIO CELANO



STATUARIO CELANO 2" HEX



STATUARIO CELANO INTERLOCKING

#### NATURAL STONE DESIGNER ACCENTS



ALASKA GRAY PEBBLES



CALACATTA BLANCO



CECILY



**FRAMEWORK** 



ARCTIC STORM ARABESQUE



GREECIAN WHITE 3" HEX









Natural Stone tiles are making a style statement in new rectangular and plank sizes. Perfect for herringbone installations or stunning accent walls, these new vein-cut looks, warm grays, and trendy blacks will not disappoint!





# **IARDSCAPING**

#### NATURAL STACKED STONE PANELS







GRAY OAK 3D

#### PORCELAINPAVERS









PALMWOOD WALNUT