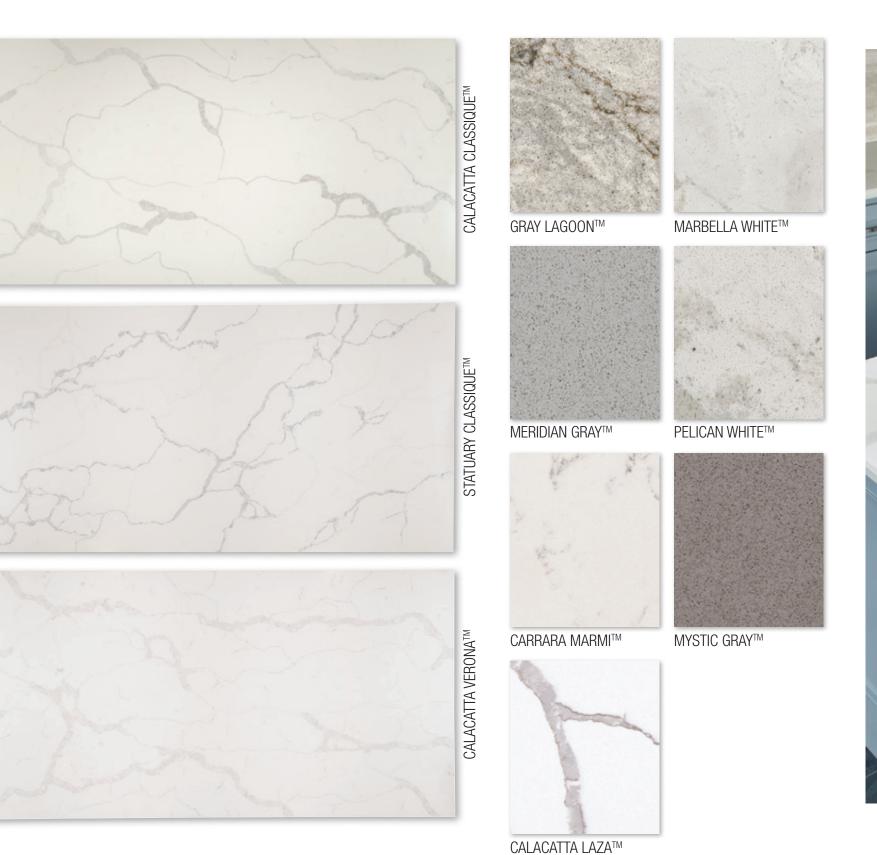

#### NATURAL STONE DESIGNER ACCENTS

ALASKA GRAY PEBBLES

CALACATTA BLANCO

CECILY

**FRAMEWORK** 

ARCTIC STORM ARABESQUE

GREECIAN WHITE 3" HEX

Natural Stone tiles are making a style statement in new rectangular and plank sizes. Perfect for herringbone installations or stunning accent walls, these new vein-cut looks, warm grays, and trendy blacks will not disappoint!