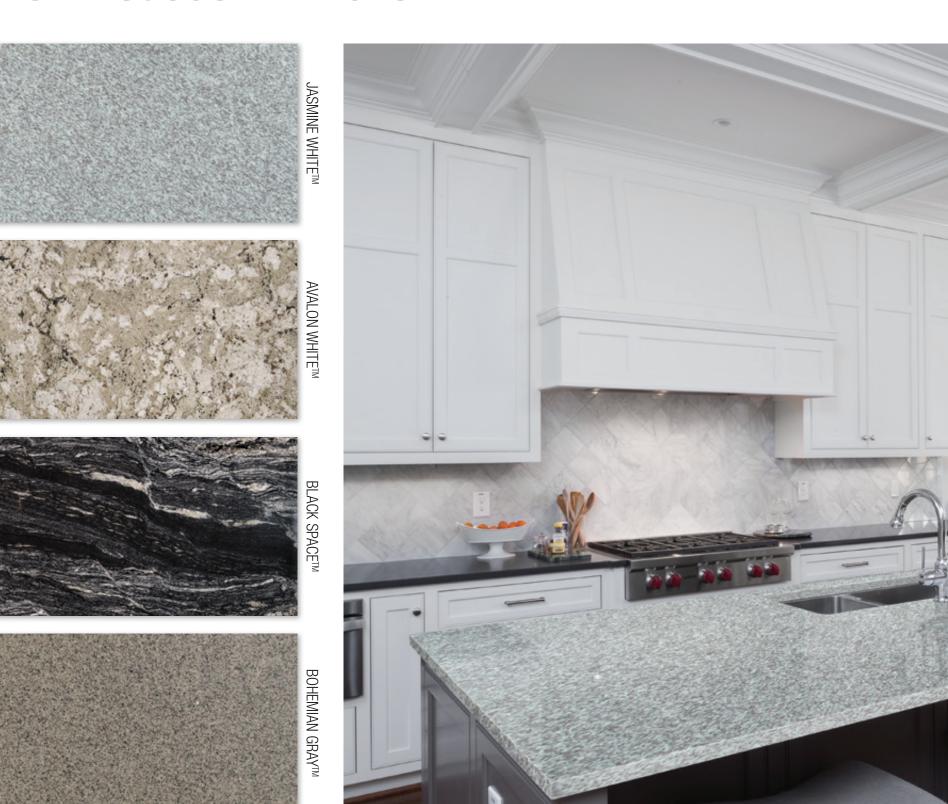

#### TURIN

BABYLON GRAY<sup>TM</sup> POLISHED / CONCRETE FINISH

JASMINE WHITE™