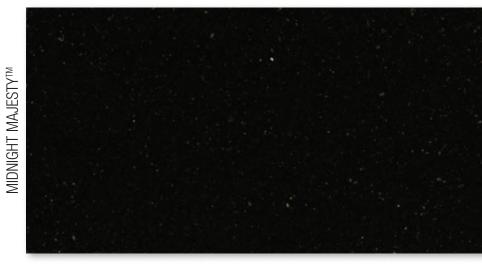

#### NATURAL STONE DESIGNER ACCENTS

ALASKA GRAY PEBBLES

CALACATTA BLANCO

CECILY

**FRAMEWORK** 

ARCTIC STORM ARABESQUE

GREECIAN WHITE 3" HEX

Natural Stone tiles are making a style statement in new rectangular and plank sizes. Perfect for herringbone installations or stunning accent walls, these new vein-cut looks, warm grays, and trendy blacks will not disappoint!