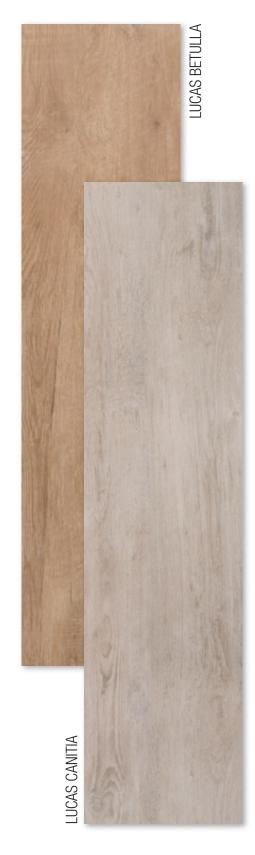

NE ESTATE



**METALLICA** 

#### RECYCLED GLASS



DRIFTWOOD INTERLOCKING



DRIFTWOOD HEX



SANDHILLS INTERLOCKING



SANDHILLS HEX



TEXTALIA



TEXTALIA HERRINGBONE





URBAN TAPESTRY HEX



URBAN TAPESTRY INTERLOCKING



STATUARIO CELANO



STATUARIO CELANO 2" HEX



STATUARIO CELANO INTERLOCKING

#### NATURAL STONE DESIGNER ACCENTS



ALASKA GRAY PEBBLES



CALACATTA BLANCO



CECILY



**FRAMEWORK** 



ARCTIC STORM ARABESQUE



GREECIAN WHITE 3" HEX









Natural Stone tiles are making a style statement in new rectangular and plank sizes. Perfect for herringbone installations or stunning accent walls, these new vein-cut looks, warm grays, and trendy blacks will not disappoint!





# **IARDSCAPING**

#### NATURAL STACKED STONE PANELS







GRAY OAK 3D

#### PORCELAINPAVERS









PALMWOOD WALNUT