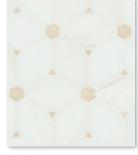

BIANCO

#### TURIN















BABYLON GRAY<sup>TM</sup> POLISHED / CONCRETE FINISH



















JASMINE WHITE™





















#### **MOSAICS**

#### METALLIC SHIMMER & SHINE





SILVER GLISTEN SUBWAY

GRAY GLISTEN SUBWAY





LUXE INTERLOCKING

HARLOW PICKET

GLISSEN



ANTICO PEWTER INTERLOCKING



ANTICO PEWTER SUBWAY



ANTICO SILVERSMITI INTERLOCKING



ANTICO SILVERSMITH SUBWAY



CHAMPAGNE ESTATE



**METALLICA** 

#### RECYCLED GLASS



DRIFTWOOD INTERLOCKING



DRIFTWOOD HEX



SANDHILLS INTERLOCKING



SANDHILLS HEX



TEXTALIA



TEXTALIA HERRINGBONE





URBAN TAPESTRY HEX



URBAN TAPESTRY INTERLOCKING



STATUARIO CELANO



STATUARIO CELANO 2" HEX



STATUARIO CELANO INTERLOCKING

#### NATURAL STONE DESIGNER ACCENTS



ALASKA GRAY PEBBLES



CALACATTA BLANCO



CECILY



**FRAMEWORK** 



ARCTIC STORM ARABESQUE



GREECIAN WHITE 3" HEX









Natural Stone tiles are making a style statement in new rectangular and plank sizes. Perfect for herringbone installations or stunning accent walls, these new vein-cut looks, warm grays, and trendy blacks will not disappoint!





# **IARDSCAPING**

#### NATURAL STACKED STONE PANELS







GRAY OAK 3D

#### PORCELAINPAVERS









PALMWOOD WALNUT