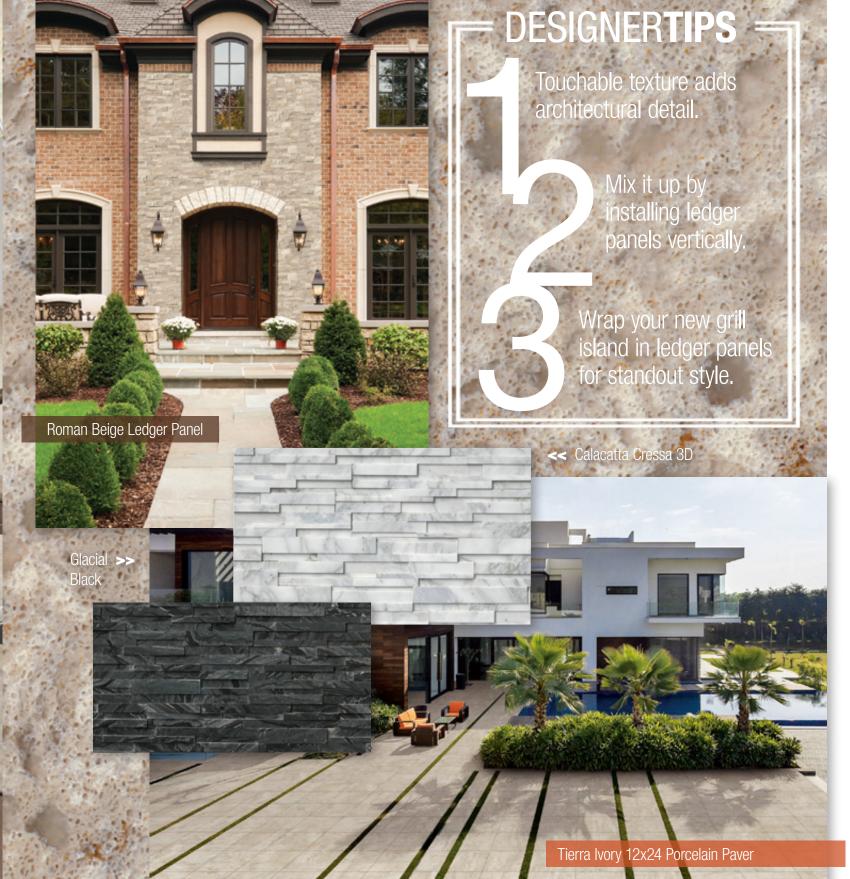

#### **DESIGNERTIPS**

One of the most popular trends for floors and walls involves a play on pattern. Highly fashionable herringbone installations add instant style when paired with wood plank tiles.

For something unexpected, mix two or three colors of wood look planks together to create a dramatic look that will make your modern makeover one-of-a-kind.

#### NATURAL STACKED STONE PANELS

GRAY OAK 3D

#### PORCELAINPAVERS

PALMWOOD WALNUT