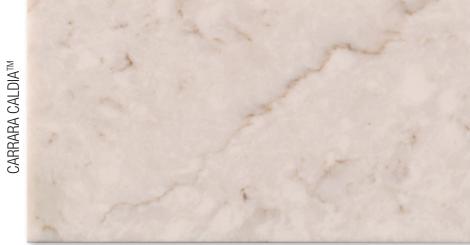

#### NATURAL STONE DESIGNER ACCENTS

ALASKA GRAY PEBBLES

CALACATTA BLANCO

CECILY

**FRAMEWORK** 

ARCTIC STORM ARABESQUE

GREECIAN WHITE 3" HEX

Natural Stone tiles are making a style statement in new rectangular and plank sizes. Perfect for herringbone installations or stunning accent walls, these new vein-cut looks, warm grays, and trendy blacks will not disappoint!