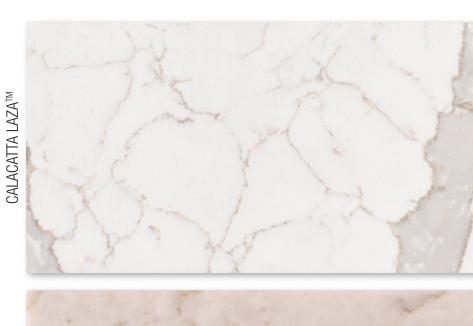

#### NATURAL STONE DESIGNER ACCENTS

ALASKA GRAY PEBBLES

CALACATTA BLANCO

CECILY

**FRAMEWORK** 

ARCTIC STORM ARABESQUE

GREECIAN WHITE 3" HEX

Natural Stone tiles are making a style statement in new rectangular and plank sizes. Perfect for herringbone installations or stunning accent walls, these new vein-cut looks, warm grays, and trendy blacks will not disappoint!