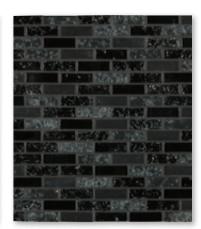

#### METALLIC SHIMMER & SHINE

SILVER GLISTEN SUBWAY

GRAY GLISTEN SUBWAY

LUXE INTERLOCKING

HARLOW PICKET

GLISSEN

ANTICO PEWTER INTERLOCKING

ANTICO PEWTER SUBWAY

ANTICO SILVERSMITI INTERLOCKING

ANTICO SILVERSMITH SUBWAY

CHAMPAGNE ESTATE

**METALLICA** 