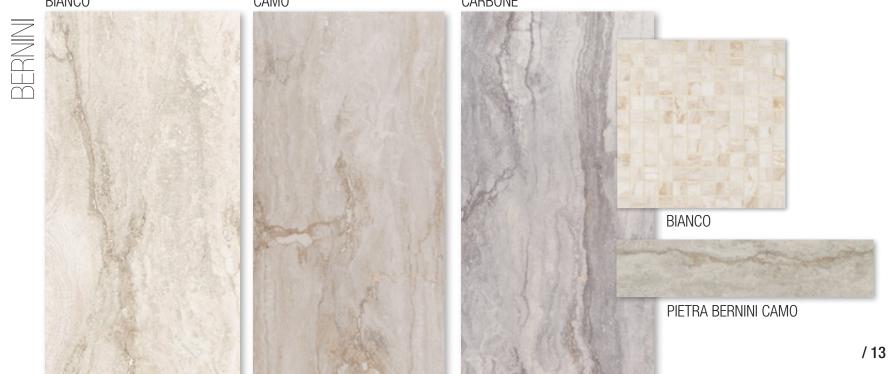

#### NATURAL STONE DESIGNER ACCENTS

ALASKA GRAY PEBBLES

CALACATTA BLANCO

CECILY

**FRAMEWORK** 

ARCTIC STORM ARABESQUE

GREECIAN WHITE 3" HEX

Natural Stone tiles are making a style statement in new rectangular and plank sizes. Perfect for herringbone installations or stunning accent walls, these new vein-cut looks, warm grays, and trendy blacks will not disappoint!