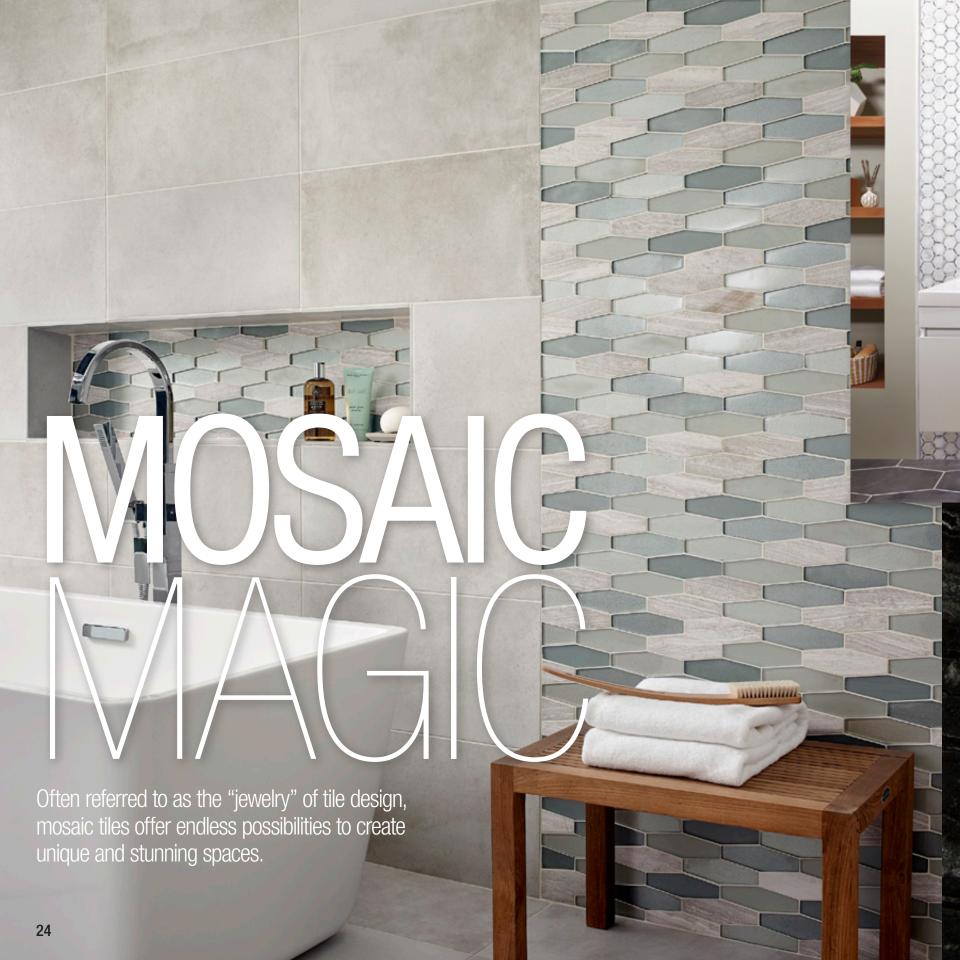

look planks can create a cool accent strip in the shower or a killer accent wall in your mudroom. It's the perfect combo... stylish and indestructible!



Taking a cue from Fashion, textile looks are going to be HOT! Mix and Match these colors and textures with ease knowing designers have perfected each and every pattern.



#### **ADELLA**PORCELAIN



#### BRICKSTONEPORCELAIN





RAIN FOREST NATURAL

#### DOMINOPORCELAIN





WHITE MATTE AND POLISHED



#### TEKTILEPORCELAIN











#### KENZIPORCELAIN















METRICA



ANYA



LEIRA



DEKORA

# WOOD LOOKPORCELAIN

#### UPSCAPES





# SIERRA BIEGE CAROLINA TIMBER BEIGE GRAY



WATERCOLOR BIANCO

#### TURIN















BABYLON GRAY<sup>TM</sup> POLISHED / CONCRETE FINISH



















JASMINE WHITE™





















#### **MOSAICS**

#### METALLIC SHIMMER & SHINE





SILVER GLISTEN SUBWAY

GRAY GLISTEN SUBWAY





LUXE INTERLOCKING

HARLOW PICKET

GLISSEN



ANTICO PEWTER INTERLOCKING



ANTICO PEWTER SUBWAY



ANTICO SILVERSMITI INTERLOCKING



ANTICO SILVERSMITH SUBWAY



CHAMPAGNE ESTATE



**METALLICA** 

#### RECYCLED GLASS



DRIFTWOOD INTERLOCKING



DRIFTWOOD HEX



SANDHILLS INTERLOCKING



SANDHILLS HEX



TEXTALIA



TEXTALIA HERRINGBONE





URBAN TAPESTRY HEX



URBAN TAPESTRY INTERLOCKING



STATUARIO CELANO



STATUARIO CELANO 2" HEX



STATUARIO CELANO INTERLOCKING

#### NATURAL STONE DESIGNER ACCENTS



ALASKA GRAY PEBBLES



CALACATTA BLANCO



CECILY



**FRAMEWORK** 



ARCTIC STORM ARABESQUE



GREECIAN WHITE 3" HEX









Natural Stone tiles are making a style statement in