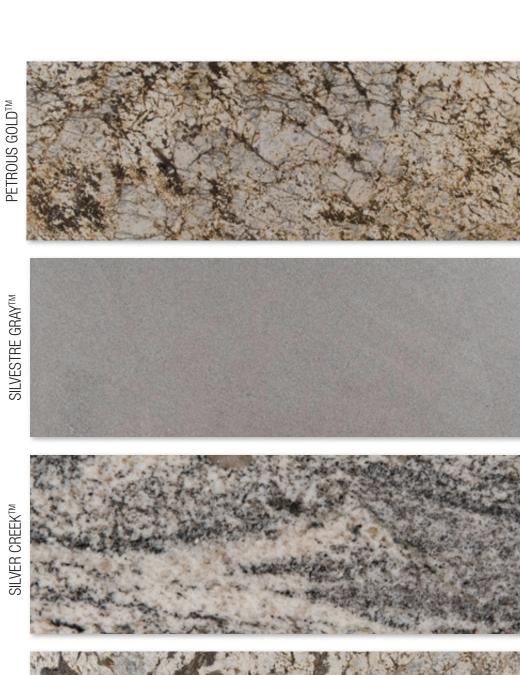

#### NATURAL STONE DESIGNER ACCENTS

ALASKA GRAY PEBBLES

CALACATTA BLANCO

CECILY

**FRAMEWORK** 

ARCTIC STORM ARABESQUE

GREECIAN WHITE 3" HEX

Natural Stone tiles are making a style statement in new rectangular and plank sizes. Perfect for herringbone installations or stunning accent walls, these new vein-cut looks, warm grays, and trendy blacks will not disappoint!