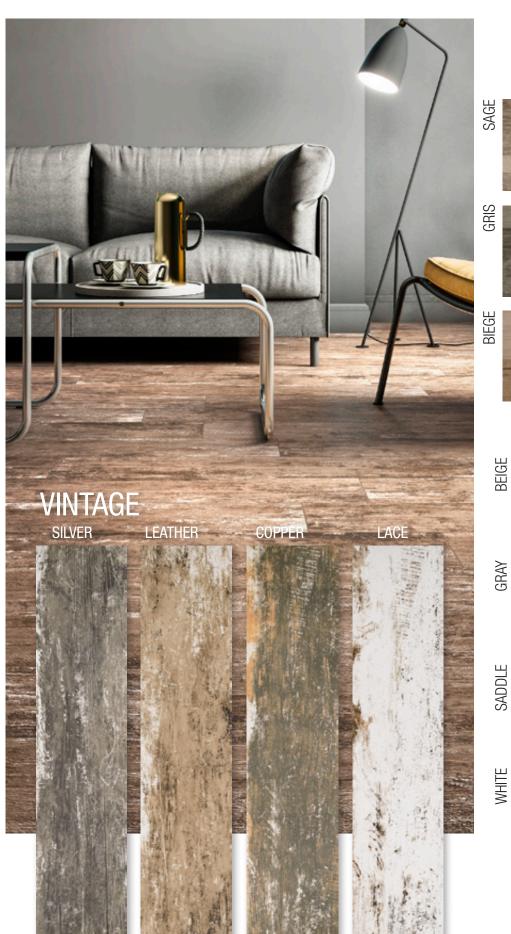

mix two or three colors of wood look planks together to create a dramatic look that will make your modern makeover one-of-a-kind.

Planks make for the perfect size when considering wall tile. Wood look planks can create a cool accent strip in the shower or a killer accent wall in your mudroom. It's the perfect combo... stylish and indestructible!



Taking a cue from Fashion, textile looks are going to be HOT! Mix and Match these colors and textures with ease knowing designers have perfected each and every pattern.



#### **ADELLA**PORCELAIN



#### BRICKSTONEPORCELAIN





RAIN FOREST NATURAL

#### DOMINOPORCELAIN





WHITE MATTE AND POLISHED



#### TEKTILEPORCELAIN











#### KENZIPORCELAIN















METRICA



ANYA



LEIRA



DEKORA

# WOOD LOOKPORCELAIN

#### UPSCAPES





# SIERRA BIEGE CAROLINA TIMBER BEIGE GRAY



WATERCOLOR BIANCO

#### TURIN















BABYLON GRAY<sup>TM</sup> POLISHED / CONCRETE FINISH



















JASMINE WHITE™





















#### **MOSAICS**

#### METALLIC SHIMMER & SHINE





SILVER GLISTEN SUBWAY

GRAY GLISTEN SUBWAY





LUXE INTERLOCKING

HARLOW PICKET

GLISSEN



ANTICO PEWTER INTERLOCKING



ANTICO PEWTER SUBWAY



ANTICO SILVERSMITI INTERLOCKING



ANTICO SILVERSMITH SUBWAY



CHAMPAGNE ESTATE



**METALLICA** 

#### RECYCLED GLASS



DRIFTWOOD INTERLOCKING



DRIFTWOOD HEX



SANDHILLS INTERLOCKING



SANDHILLS HEX



TEXTALIA



TEXTALIA HERRINGBONE





URBAN TAPESTRY HEX



URBAN TAPESTRY INTERLOCKING



STATUARIO CELANO



STATUARIO CELANO 2" HEX



STATUARIO CELANO INTERLOCKING

#### NATURAL STONE DES