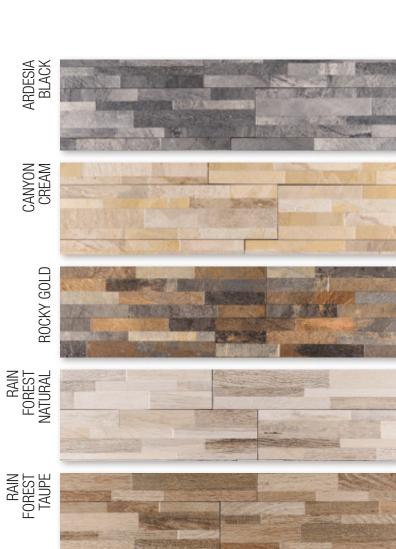

ESIGNERTIPS**

One of the most popular trends for floors and walls involves a play on pattern. Highly fashionable herringbone installations add instant style when paired with wood plank tiles.

For something unexpected, mix two or three colors of wood look planks together to create a dramatic look that will make your modern makeover one-of-a-kind.

Planks make for the perfect size when considering wall tile. Wood look planks can create a cool accent strip in the shower or a killer accent wall in your mudroom. It's the perfect combo... stylish and indestructible!



Taking a cue from Fashion, textile looks are going to be HOT! Mix and Match these colors and textures with ease knowing designers have perfected each and every pattern.



#### **ADELLA**PORCELAIN



#### BRICKSTONEPORCELAIN





RAIN FOREST NATURAL

#### DOMINOPORCELAIN





WHITE MATTE AND POLISHED



#### TEKTILEPORCELAIN











#### KENZIPORCELAIN















METRICA



ANYA



LEIRA



DEKORA

# WOOD LOOKPORCELAIN

#### UPSCAPES





# SIERRA BIEGE CAROLINA TIMBER BEIGE GRAY



WATERCOLOR BIANCO

#### TURIN















BABYLON GRAY<sup>TM</sup> POLISHED / CONCRETE FINISH



















JASMINE WHITE™





















#### **MOSAICS**

#### METALLIC SHIMMER & SHINE





SILVER GLISTEN SUBWAY

GRAY GLISTEN SUBWAY





LUXE INTERLOCKING

HARLOW PICKET

GLISSEN



ANTICO PEWTER INTERLOCKING



ANTICO PEWTER SUBWAY



ANTICO SILVERSMITI INTERLOCKING



ANTICO SILVERSMITH SUBWAY



CHAMPAGNE ESTATE



**METALLICA** 

#### RECYCLED GLASS



DRIFTWOOD INTERLOCKING



DRIFTWOOD HEX



SANDHILLS INTE