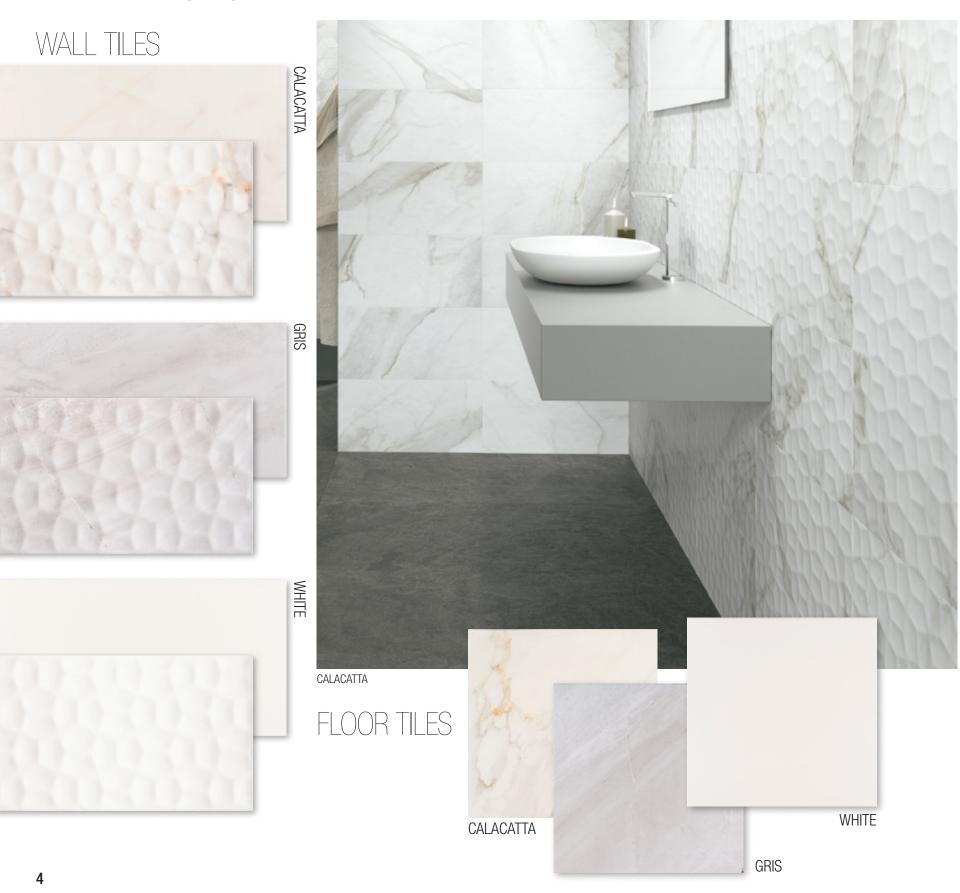

77459 713 778 0888



#### **DESIGNERTIPS**

One of the most popular trends for floors and walls involves a play on pattern. Highly fashionable herringbone installations add instant style when paired with wood plank tiles.

For something unexpected, mix two or three colors of wood look planks together to create a dramatic look that will make your modern makeover one-of-a-kind.

Planks make for the perfect size when considering wall tile. Wood look planks can create a cool accent strip in the shower or a killer accent wall in your mudroom. It's the perfect combo... stylish and indestructible!



Taking a cue from Fashion, textile looks are going to be HOT! Mix and Match these colors and textures with ease knowing designers have perfected each and every pattern.



#### **ADELLA**PORCELAIN



#### BRICKSTONEPORCELAIN





RAIN FOREST NATURAL

#### DOMINOPORCELAIN





WHITE MATTE AND POLISHED



#### TEKTILEPORCELAIN











#### KENZIPORCELAIN















METRICA



ANYA



LEIRA



DEKORA

# WOOD LOOKPORCELAIN

#### UPSCAPES





# SIERRA BIEGE CAROLINA TIMBER BEIGE GRAY



WATERCOLOR BIANCO

#### TURIN















BABYLON GRAY<sup>TM</sup> POLISHED / CONCRETE FINISH



















JASMINE WHITE™





















#### **MOSAICS**

#### METALLIC SHIMMER & SHINE





SILVER GLISTEN SUBWAY

GRAY GLISTEN SUBWAY





LUXE INTERLOCKING

HARLOW PICKET

GLISSEN



ANTICO PEWTER INTERLOCKING



ANTICO PEWTER SUBWAY



ANTICO SILVERSMITI INTERLOCKING



ANTICO SILVERSMITH SUBWAY



CHAMPAGNE ESTATE



**METALLICA** 

#### RECYCLED GLASS



DRIFTWOOD INTERLOCKING



D