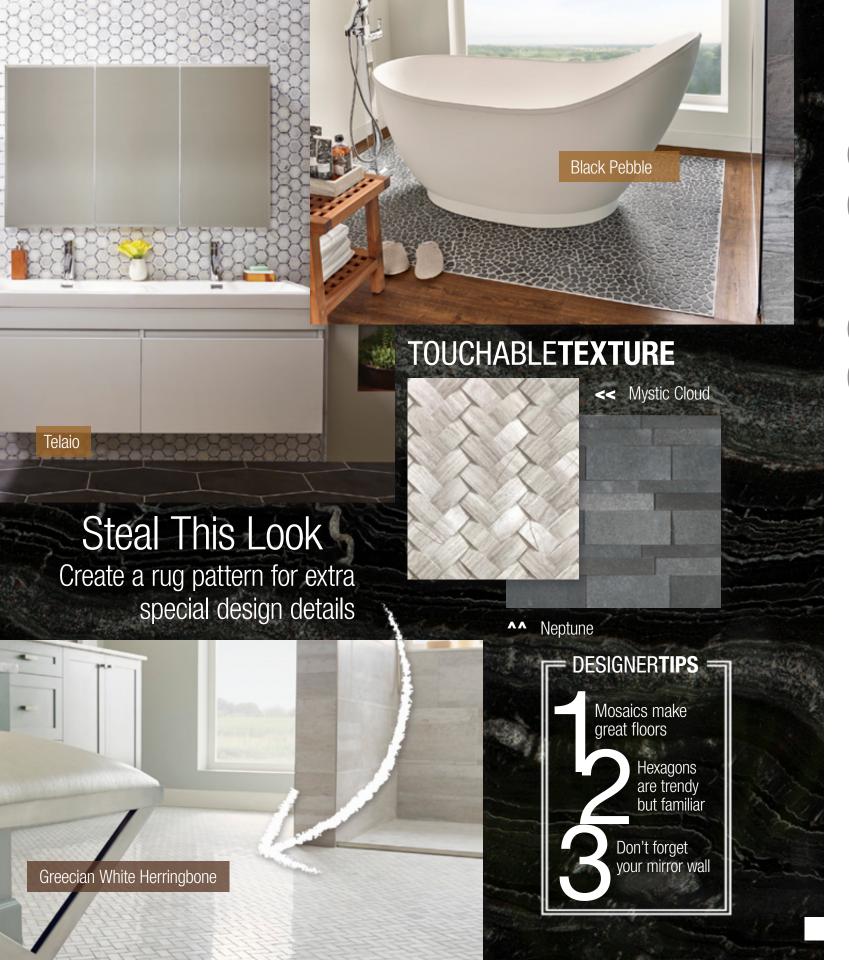

#### **MOSAICS**

#### NATURAL STONE DESIGNER ACCENTS

ALASKA GRAY PEBBLES

CALACATTA BLANCO

CECILY

**FRAMEWORK** 

ARCTIC STORM ARABESQUE

GREECIAN WHITE 3" HEX

Natural Stone tiles are making a style statement in new rectangular and plank sizes. Perfect for herringbone installations or stunning accent walls, these new vein-cut looks, warm grays, and trendy blacks will not disappoint!