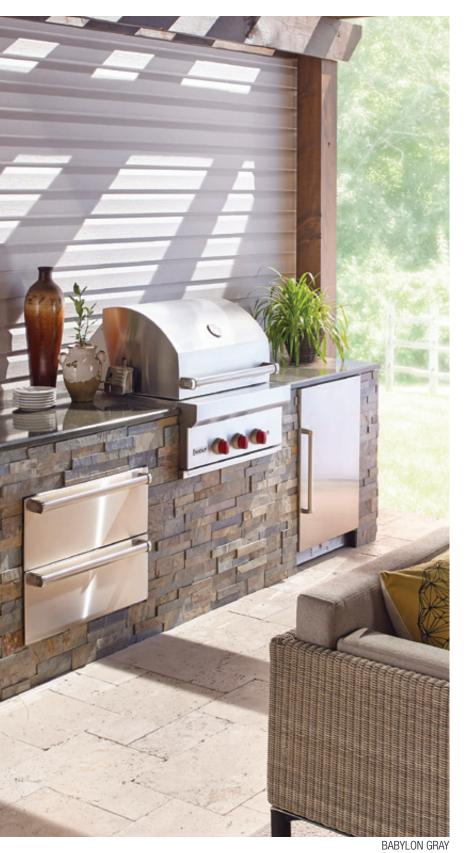

#### TURIN

BABYLON GRAY<sup>TM</sup> POLISHED / CONCRETE FINISH

JASMINE WHITE™