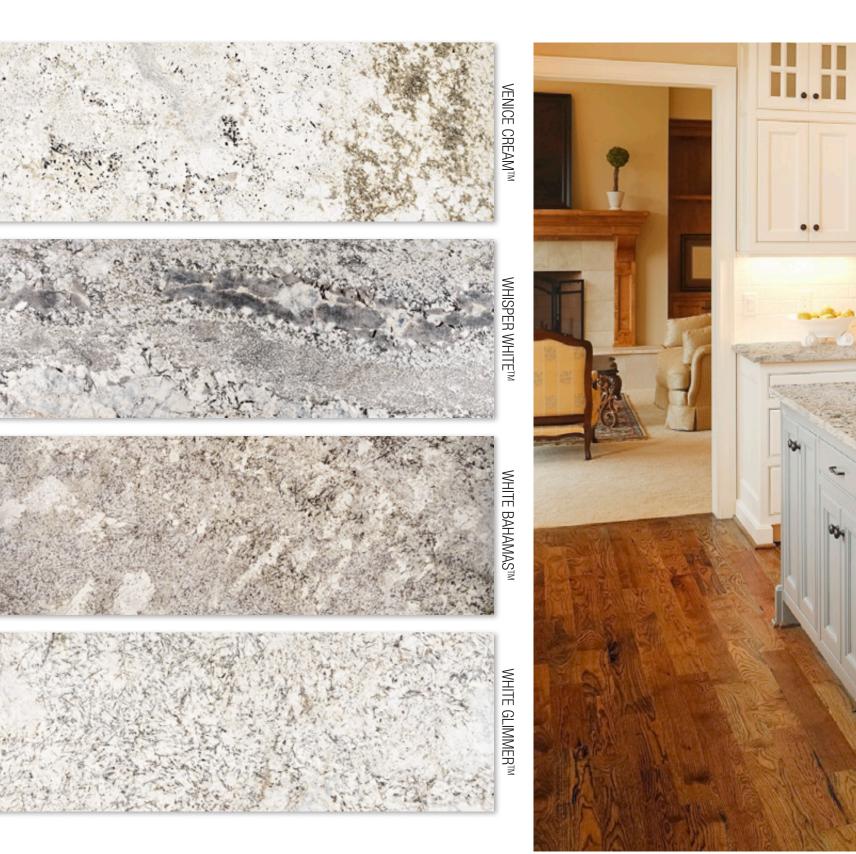

#### NATURAL STONE DESIGNER ACCENTS

ALASKA GRAY PEBBLES

CALACATTA BLANCO

CECILY

**FRAMEWORK** 

ARCTIC STORM ARABESQUE

GREECIAN WHITE 3" HEX

Natural Stone tiles are making a style statement in new rectangular and plank sizes. Perfect for herringbone installations or stunning accent walls, these new vein-cut looks, warm grays, and trendy blacks will not disappoint!