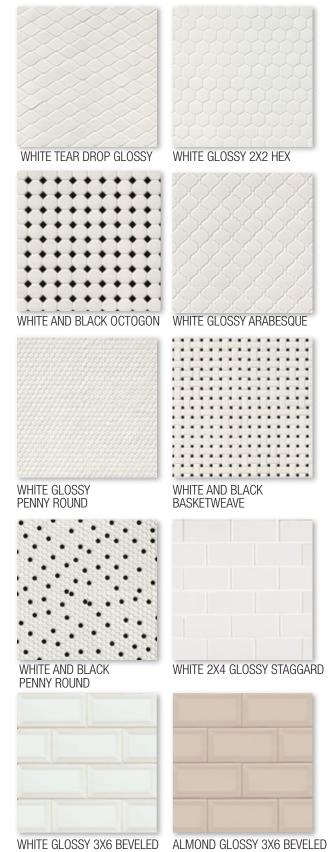

a play on pattern. Highly fashionable herringbone installations add instant style when paired with wood plank tiles.

For something unexpected, mix two or three colors of wood look planks together to create a dramatic look that will make your modern makeover one-of-a-kind.

Planks make for the perfect size when considering wall tile. Wood look planks can create a cool accent strip in the shower or a killer accent wall in your mudroom. It's the perfect combo... stylish and indestructible!



Taking a cue from Fashion, textile looks are going to be HOT! Mix and Match these colors and textures with ease knowing designers have perfected each and every pattern.



#### **ADELLA**PORCELAIN



#### BRICKSTONEPORCELAIN





RAIN FOREST NATURAL

#### DOMINOPORCELAIN





WHITE MATTE AND POLISHED



#### TEKTILEPORCELAIN











#### KENZIPORCELAIN















METRICA



ANYA



LEIRA



DEKORA

# WOOD LOOKPORCELAIN

#### UPSCAPES





# SIERRA BIEGE CAROLINA TIMBER BEIGE GRAY



WATERCOLOR BIANCO

#### TURIN















BABYLON GRAY<sup>TM</sup> POLISHED / CONCRETE FINISH



















JASMINE WHITE™





















#### **MOSAICS**

#### METALLIC SHIMMER & SHINE





SILVER GLISTEN SUBWAY

GRAY GLISTEN SUBWAY





LUXE INTERLOCKING

HARLOW PICKET

GLISSEN



ANTICO PEWTER INTERLOCKING



ANTICO PEWTER SUBWAY



ANTICO SILVERSMITI INTERLOCKING



ANTICO SILVERSMITH SUBWAY



CHAMPAGNE ESTATE



**METALLICA** 

#### RECYCLED GLASS



DRIFTWOOD INTERLOCKING



DRIFTWOOD HEX



SANDHILLS INTERLOCKING



SANDHILLS HEX



TEXTALIA



TEXTALIA HERRINGBONE





URBAN TA