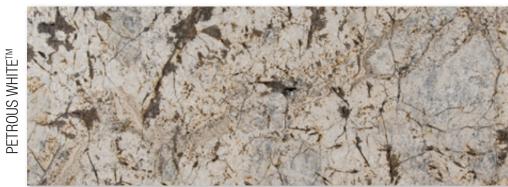

#### NATURAL STONE DESIGNER ACCENTS

ALASKA GRAY PEBBLES

CALACATTA BLANCO

CECILY

**FRAMEWORK** 

ARCTIC STORM ARABESQUE

GREECIAN WHITE 3" HEX

Natural Stone tiles are making a style statement in new rectangular and plank sizes. Perfect for herringbone installations or stunning accent walls, these new vein-cut looks, warm grays, and trendy blacks will not disappoint!