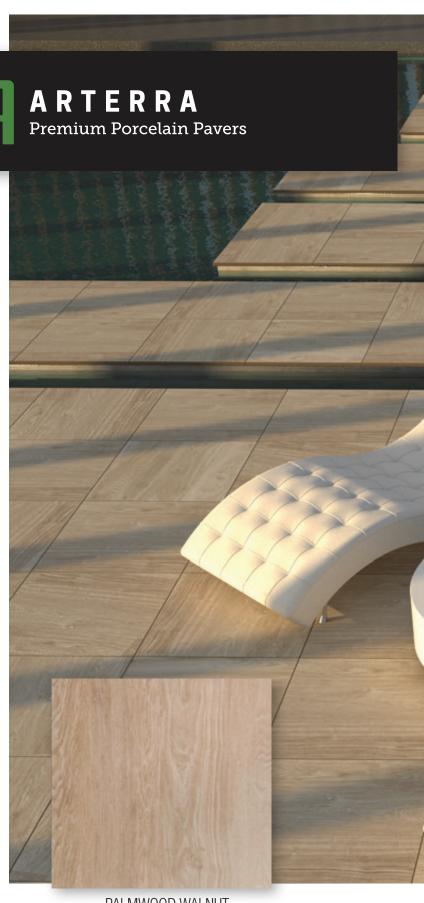

STATE



**METALLICA** 

#### RECYCLED GLASS



DRIFTWOOD INTERLOCKING



DRIFTWOOD HEX



SANDHILLS INTERLOCKING



SANDHILLS HEX



TEXTALIA



TEXTALIA HERRINGBONE





URBAN TAPESTRY HEX



URBAN TAPESTRY INTERLOCKING



STATUARIO CELANO



STATUARIO CELANO 2" HEX



STATUARIO CELANO INTERLOCKING

#### NATURAL STONE DESIGNER ACCENTS



ALASKA GRAY PEBBLES



CALACATTA BLANCO



CECILY



**FRAMEWORK** 



ARCTIC STORM ARABESQUE



GREECIAN WHITE 3" HEX









Natural Stone tiles are making a style statement in new rectangular and plank sizes. Perfect for herringbone installations or stunning accent walls, these new vein-cut looks, warm grays, and trendy blacks will not disappoint!





# **IARDSCAPING**

#### NATURAL STACKED STONE PANELS







GRAY OAK 3D

#### PORCELAINPAVERS









PALMWOOD WALNUT