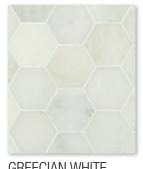

#### NATURAL STONE DESIGNER ACCENTS

ALASKA GRAY PEBBLES

CALACATTA BLANCO

CECILY

**FRAMEWORK** 

ARCTIC STORM ARABESQUE

GREECIAN WHITE 3" HEX

Natural Stone tiles are making a style statement in new rectangular and plank sizes. Perfect for herringbone installations or stunning accent walls, these new vein-cut looks, warm grays, and trendy blacks will not disappoint!