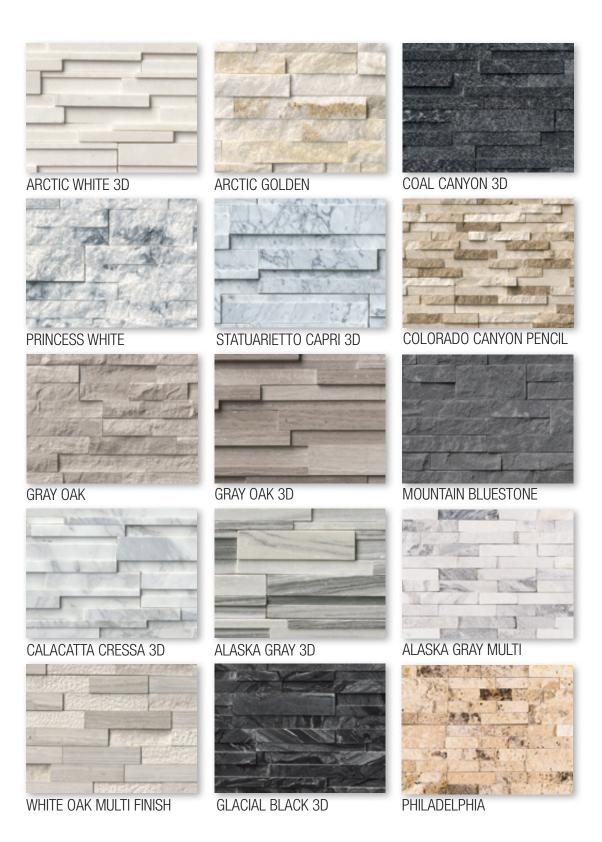

G



ANTICO SILVERSMITH SUBWAY



CHAMPAGNE ESTATE



**METALLICA** 

#### RECYCLED GLASS



DRIFTWOOD INTERLOCKING



DRIFTWOOD HEX



SANDHILLS INTERLOCKING



SANDHILLS HEX



TEXTALIA



TEXTALIA HERRINGBONE





URBAN TAPESTRY HEX



URBAN TAPESTRY INTERLOCKING



STATUARIO CELANO



STATUARIO CELANO 2" HEX



STATUARIO CELANO INTERLOCKING

#### NATURAL STONE DESIGNER ACCENTS



ALASKA GRAY PEBBLES



CALACATTA BLANCO



CECILY



**FRAMEWORK** 



ARCTIC STORM ARABESQUE



GREECIAN WHITE 3" HEX









Natural Stone tiles are making a style statement in new rectangular and plank sizes. Perfect for herringbone installations or stunning accent walls, these new vein-cut looks, warm grays, and trendy blacks will not disappoint!





# **IARDSCAPING**

#### NATURAL STACKED STONE PANELS







GRAY OAK 3D

#### PORCELAINPAVERS









PALMWOOD WALNUT