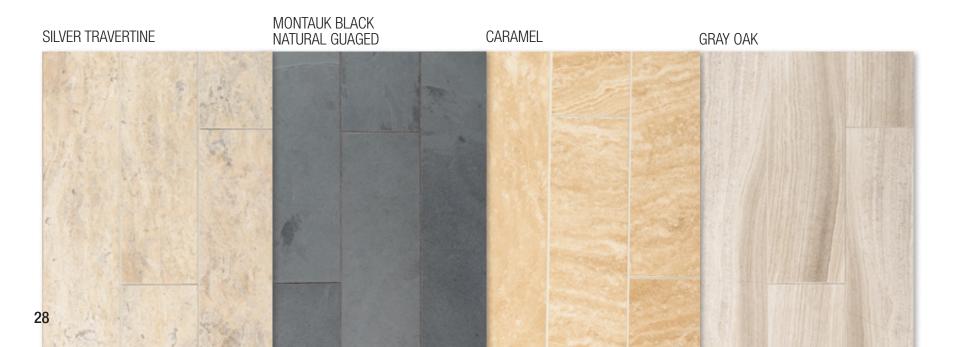

# WOOD LOOKPORCELAIN

#### NATURAL STONE DESIGNER ACCENTS

ALASKA GRAY PEBBLES

CALACATTA BLANCO

CECILY

**FRAMEWORK** 

ARCTIC STORM ARABESQUE

GREECIAN WHITE 3" HEX

Natural Stone tiles are making a style statement in new rectangular and plank sizes. Perfect for herringbone installations or stunning accent walls, these new vein-cut looks, warm grays, and trendy blacks will not disappoint!