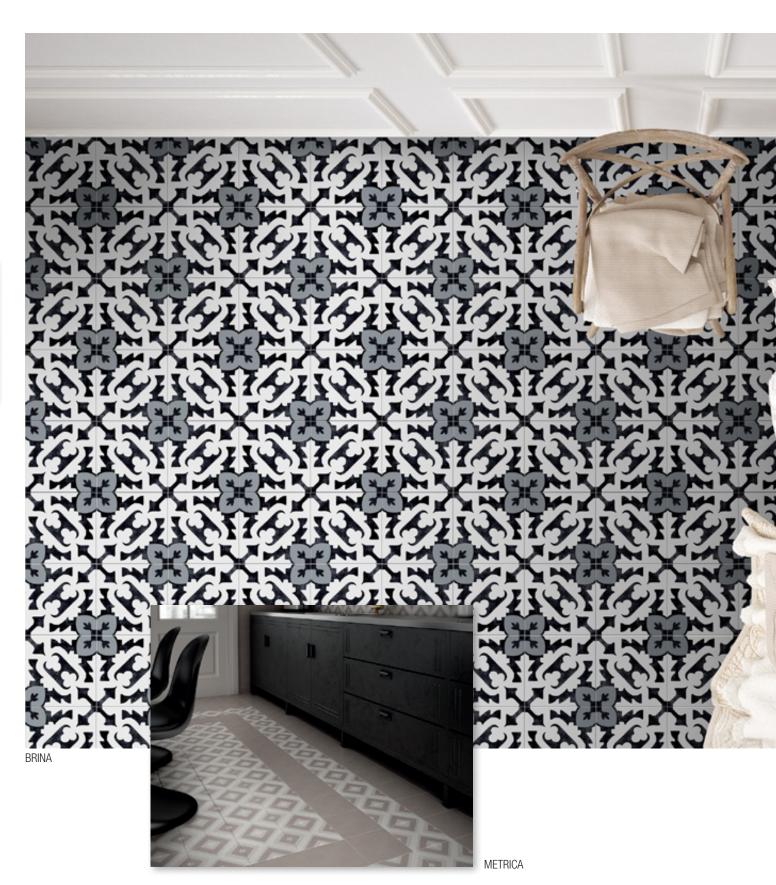

add instant style when paired with wood plank tiles.

For something unexpected, mix two or three colors of wood look planks together to create a dramatic look that will make your modern makeover one-of-a-kind.

Planks make for the perfect size when considering wall tile. Wood look planks can create a cool accent strip in the shower or a killer accent wall in your mudroom. It's the perfect combo... stylish and indestructible!



Taking a cue from Fashion, textile looks are going to be HOT! Mix and Match these colors and textures with ease knowing designers have perfected each and every pattern.



#### **ADELLA**PORCELAIN



#### BRICKSTONEPORCELAIN





RAIN FOREST NATURAL

#### DOMINOPORCELAIN





WHITE MATTE AND POLISHED



#### TEKTILEPORCELAIN











#### KENZIPORCELAIN















METRICA



ANYA



LEIRA



DEKORA

# WOOD LOOKPORCELAIN

#### UPSCAPES





# SIERRA BIEGE CAROLINA TIMBER BEIGE GRAY



WATERCOLOR BIANCO

#### TURIN















BABYLON GRAY<sup>TM</sup> POLISHED / CONCRETE FINISH



















JASMINE WHITE™





















#### **MOSAICS**

#### METALLIC SHIMMER & SHINE





SILVER GLISTEN SUBWAY

GRAY GLISTEN SUBWAY





LUXE INTERLOCKING

HARLOW PICKET

GLISSEN



ANTICO PEWTER INTERLOCKING



ANTICO PEWTER SUBWAY



ANTICO SILVERSMITI INTERLOCKING



ANTICO SILVERSMITH SUBWAY



CHAMPAGNE ESTATE



**METALLICA** 

#### RECYCLED GLASS



DRIFTWOOD INTERLOCKING



DRIFTWOOD HEX



SANDHILLS INTERLOCKING



SANDHILLS HEX



TEXTALIA



TEXTALIA HERRINGBONE





URBAN TAPESTRY HEX



URBAN TAPESTRY INTERLOCKING



STATUARIO CELANO