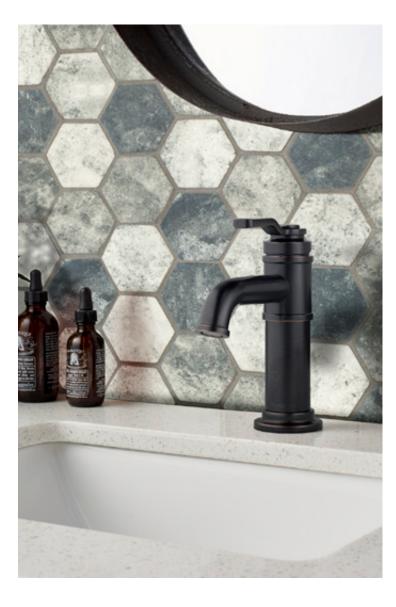

#### NATURAL STONE DESIGNER ACCENTS

ALASKA GRAY PEBBLES

CALACATTA BLANCO

CECILY

**FRAMEWORK** 

ARCTIC STORM ARABESQUE

GREECIAN WHITE 3" HEX

Natural Stone tiles are making a style statement in new rectangular and plank sizes. Perfect for herringbone installations or stunning accent walls, these new vein-cut looks, warm grays, and trendy blacks will not disappoint!