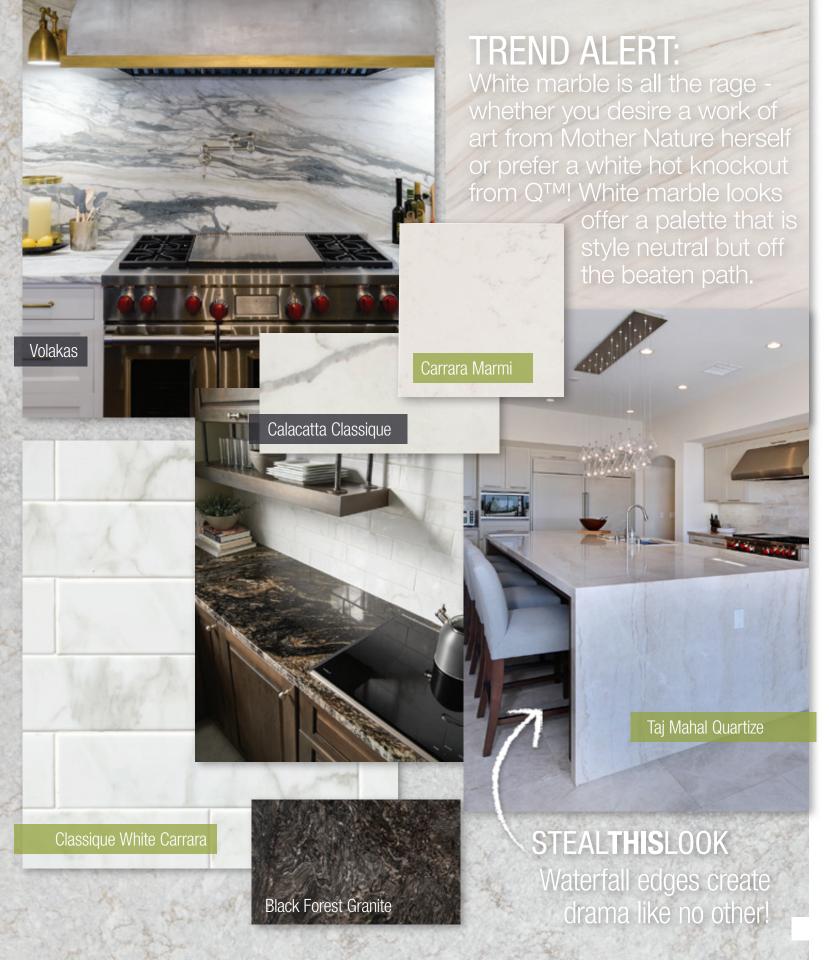

will make your modern makeover one-of-a-kind.

Planks make for the perfect size when considering wall tile. Wood look planks can create a cool accent strip in the shower or a killer accent wall in your mudroom. It's the perfect combo... stylish and indestructible!



Taking a cue from Fashion, textile looks are going to be HOT! Mix and Match these colors and textures with ease knowing designers have perfected each and every pattern.



#### **ADELLA**PORCELAIN



#### BRICKSTONEPORCELAIN





RAIN FOREST NATURAL

#### DOMINOPORCELAIN





WHITE MATTE AND POLISHED



#### TEKTILEPORCELAIN











#### KENZIPORCELAIN















METRICA



ANYA



LEIRA



DEKORA

# WOOD LOOKPORCELAIN

#### UPSCAPES





# SIERRA BIEGE CAROLINA TIMBER BEIGE GRAY



WATERCOLOR BIANCO

#### TURIN















BABYLON GRAY<sup>TM</sup> POLISHED / CONCRETE FINISH



















JASMINE WHITE™





















#### **MOSAICS**

#### METALLIC SHIMMER & SHINE





SILVER GLISTEN SUBWAY

GRAY GLISTEN SUBWAY





LUXE INTERLOCKING

HARLOW PICKET

GLISSEN



ANTICO PEWTER INTERLOCKING



ANTICO PEWTER SUBWAY



ANTICO SILVERSMITI INTERLOCKING



ANTICO SILVERSMITH SUBWAY



CHAMPAGNE ESTATE



**METALLICA** 

#### RECYCLED GLASS



DRIFTWOOD INTERLOCKING



DRIFTWOOD HEX



SANDHILLS INTERLOCKING



SANDHILLS HEX



TEXTALIA



TEXTALIA HERRINGBONE





URBAN TAPESTRY HEX



URBAN TAPESTRY INTERLOCKING



STATUARIO CELANO



STATUARIO CELANO 2" HEX



STATUARIO CELANO INTERLOCKING

#### NATURAL STONE DESIGNER ACCENTS



ALASKA GRAY PEBBLES



CALACATTA BLANCO



CECILY



**FRAMEWORK**