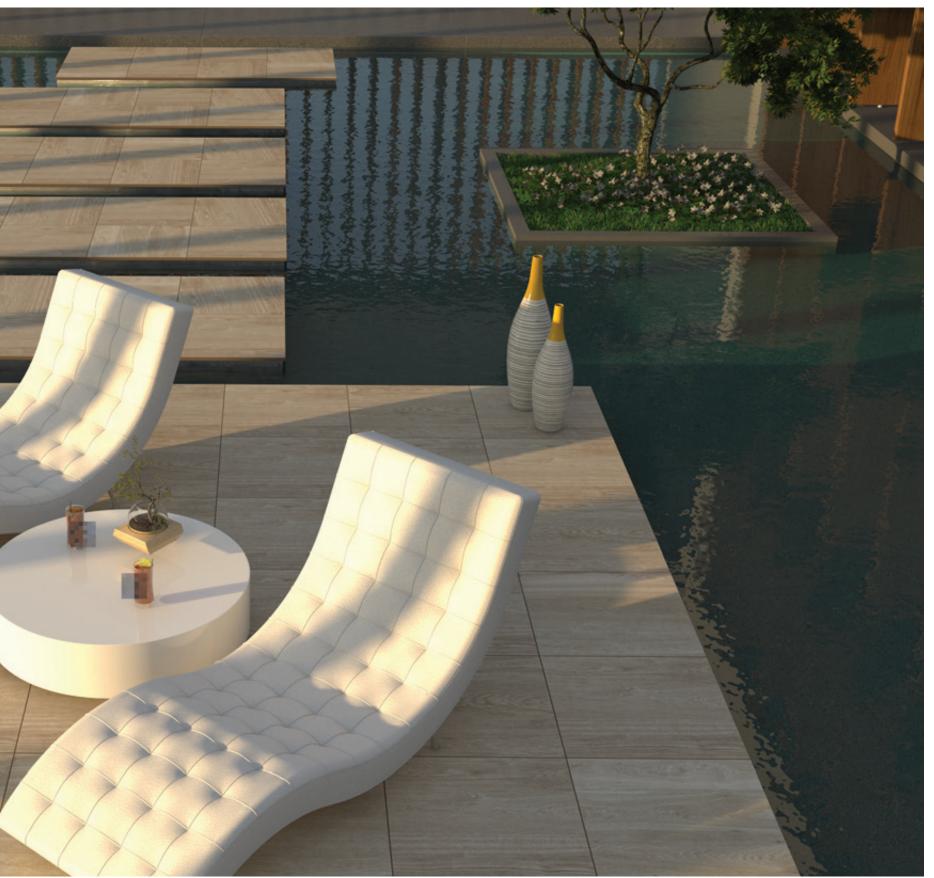

ATE



**METALLICA** 

#### RECYCLED GLASS



DRIFTWOOD INTERLOCKING



DRIFTWOOD HEX



SANDHILLS INTERLOCKING



SANDHILLS HEX



TEXTALIA



TEXTALIA HERRINGBONE





URBAN TAPESTRY HEX



URBAN TAPESTRY INTERLOCKING



STATUARIO CELANO



STATUARIO CELANO 2" HEX



STATUARIO CELANO INTERLOCKING

#### NATURAL STONE DESIGNER ACCENTS



ALASKA GRAY PEBBLES



CALACATTA BLANCO



CECILY



**FRAMEWORK** 



ARCTIC STORM ARABESQUE



GREECIAN WHITE 3" HEX









Natural Stone tiles are making a style statement in new rectangular and plank sizes. Perfect for herringbone installations or stunning accent walls, these new vein-cut looks, warm grays, and trendy blacks will not disappoint!





# **IARDSCAPING**

#### NATURAL STACKED STONE PANELS







GRAY OAK 3D

#### PORCELAINPAVERS









PALMWOOD WALNUT