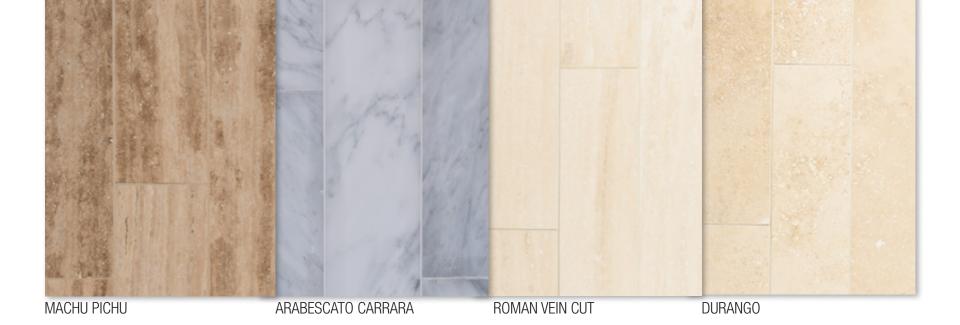

FINISH



















JASMINE WHITE™





















#### **MOSAICS**

#### METALLIC SHIMMER & SHINE





SILVER GLISTEN SUBWAY

GRAY GLISTEN SUBWAY





LUXE INTERLOCKING

HARLOW PICKET

GLISSEN



ANTICO PEWTER INTERLOCKING



ANTICO PEWTER SUBWAY



ANTICO SILVERSMITI INTERLOCKING



ANTICO SILVERSMITH SUBWAY



CHAMPAGNE ESTATE



**METALLICA** 

#### RECYCLED GLASS



DRIFTWOOD INTERLOCKING



DRIFTWOOD HEX



SANDHILLS INTERLOCKING



SANDHILLS HEX



TEXTALIA



TEXTALIA HERRINGBONE





URBAN TAPESTRY HEX



URBAN TAPESTRY INTERLOCKING



STATUARIO CELANO



STATUARIO CELANO 2" HEX



STATUARIO CELANO INTERLOCKING

#### NATURAL STONE DESIGNER ACCENTS



ALASKA GRAY PEBBLES



CALACATTA BLANCO



CECILY



**FRAMEWORK** 



ARCTIC STORM ARABESQUE



GREECIAN WHITE 3" HEX









Natural Stone tiles are making a style statement in new rectangular and plank sizes. Perfect for herringbone installations or stunning accent walls, these new vein-cut looks, warm grays, and trendy blacks will not disappoint!





# **IARDSCAPING**

#### NATURAL STACKED STONE PANELS







GRAY OAK 3D

#### PORCELAINPAVERS









PALMWOOD WALNUT