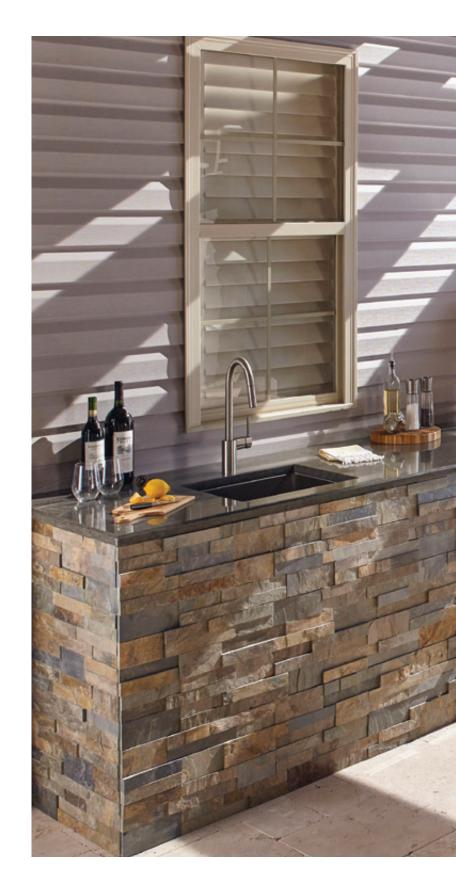

erfect size when considering wall tile. Wood look planks can create a cool accent strip in the shower or a killer accent wall in your mudroom. It's the perfect combo... stylish and indestructible!



Taking a cue from Fashion, textile looks are going to be HOT! Mix and Match these colors and textures with ease knowing designers have perfected each and every pattern.



#### **ADELLA**PORCELAIN



#### BRICKSTONEPORCELAIN





RAIN FOREST NATURAL

#### DOMINOPORCELAIN





WHITE MATTE AND POLISHED



#### TEKTILEPORCELAIN











#### KENZIPORCELAIN















METRICA



ANYA



LEIRA



DEKORA

# WOOD LOOKPORCELAIN

#### UPSCAPES





# SIERRA BIEGE CAROLINA TIMBER BEIGE GRAY



WATERCOLOR BIANCO

#### TURIN















BABYLON GRAY<sup>TM</sup> POLISHED / CONCRETE FINISH



















JASMINE WHITE™





















#### **MOSAICS**

#### METALLIC SHIMMER & SHINE





SILVER GLISTEN SUBWAY

GRAY GLISTEN SUBWAY





LUXE INTERLOCKING

HARLOW PICKET

GLISSEN



ANTICO PEWTER INTERLOCKING



ANTICO PEWTER SUBWAY



ANTICO SILVERSMITI INTERLOCKING



ANTICO SILVERSMITH SUBWAY



CHAMPAGNE ESTATE



**METALLICA** 

#### RECYCLED GLASS



DRIFTWOOD INTERLOCKING



DRIFTWOOD HEX



SANDHILLS INTERLOCKING



SANDHILLS HEX



TEXTALIA



TEXTALIA HERRINGBONE





URBAN TAPESTRY HEX



URBAN TAPESTRY INTERLOCKING



STATUARIO CELANO



STATUARIO CELANO 2" HEX



STATUARIO CELANO INTERLOCKING

#### NATURAL STONE DESIGNER ACCENTS



ALASKA GRAY PEBBLES



CALACATTA BLANCO



CECILY



**FRAMEWORK** 



ARCTIC STORM ARABESQUE



GREECIAN WHITE 3" HEX









Natural