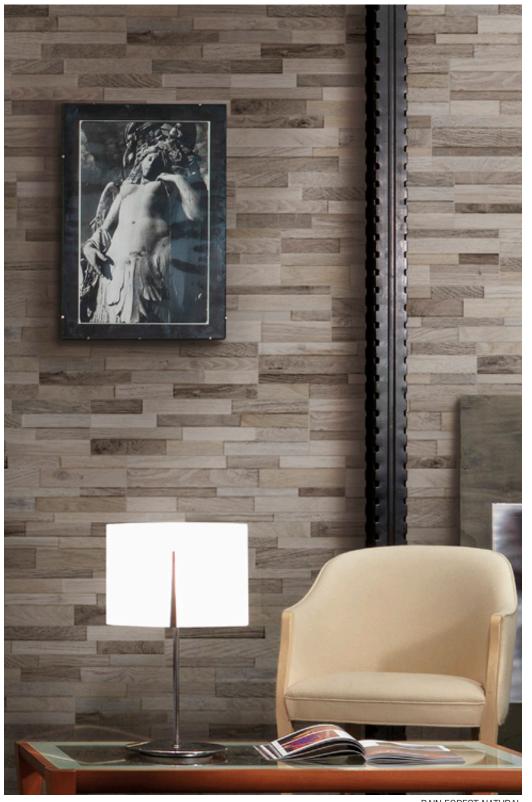

*DESIGNERTIPS**

One of the most popular trends for floors and walls involves a play on pattern. Highly fashionable herringbone installations add instant style when paired with wood plank tiles.

For something unexpected, mix two or three colors of wood look planks together to create a dramatic look that will make your modern makeover one-of-a-kind.

Planks make for the perfect size when considering wall tile. Wood look planks can create a cool accent strip in the shower or a killer accent wall in your mudroom. It's the perfect combo... stylish and indestructible!



Taking a cue from Fashion, textile looks are going to be HOT! Mix and Match these colors and textures with ease knowing designers have perfected each and every pattern.



#### **ADELLA**PORCELAIN



#### BRICKSTONEPORCELAIN





RAIN FOREST NATURAL

#### DOMINOPORCELAIN





WHITE MATTE AND POLISHED



#### TEKTILEPORCELAIN











#### KENZIPORCELAIN















METRICA



ANYA



LEIRA



DEKORA

# WOOD LOOKPORCELAIN

#### UPSCAPES





# SIERRA BIEGE CAROLINA TIMBER BEIGE GRAY



WATERCOLOR BIANCO

#### TURIN















BABYLON GRAY<sup>TM</sup> POLISHED / CONCRETE FINISH



















JASMINE WHITE™





















#### **MOSAICS**

#### METALLIC SHIMMER & SHINE





SILVER GLISTEN SUBWAY

GRAY GLISTEN SUBWAY





LUXE INTERLOCKING

HARLOW PICKET

GLISSEN



ANTICO PEWTER INTERLOCKING



ANTICO PEWTER SUBWAY



ANTICO SILVERSMITI INTERLOCKING



ANTICO SILVERSMITH SUBWAY



CHAMPAGNE ESTATE



**METALLICA** 

#### RECYCLED GLASS



DRIFTWOOD INTERLOCKING



DRIFTWOOD HEX



SANDHILLS IN