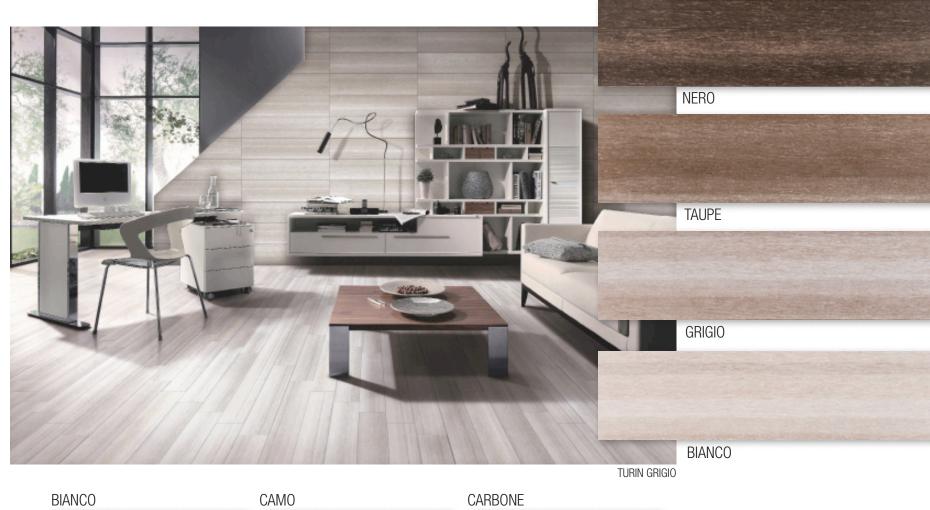

# WOOD LOOKPORCELAIN

#### TURIN

BABYLON GRAY<sup>TM</sup> POLISHED / CONCRETE FINISH

JASMINE WHITE™