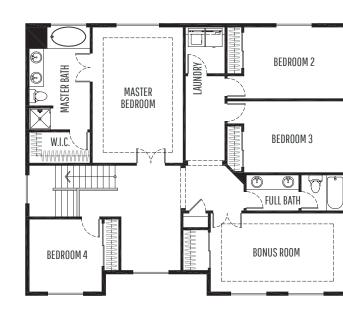

| PLAN STYLE   | 2-Story             |
|--------------|---------------------|
| BEDROOMS     | 3                   |
| BATHROOMS    | 2.5                 |
| LOWER FLOOR  | N/A                 |
| MAIN FLOOR   | 1,359 sf.           |
| SECOND FLOOR | 1,627 sf.           |
| TOTAL LIVING | 2,940 sf.           |
| PORCHES      | N/A                 |
| GARAGE       | 3-Car / 580 sf.     |
| DIMENSIONS   | 56' Wide x 42' Deep |
|              |                     |
|              |                     |