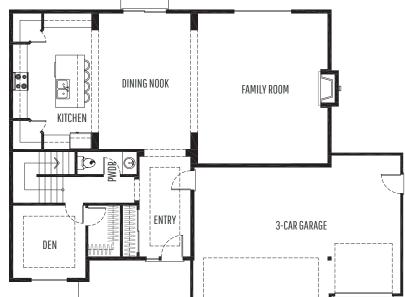

| PLAN STYLE   | 2-Story             |
|--------------|---------------------|
| BEDROOMS     | 3                   |
| BATHROOMS    | 2.5                 |
| LOWER FLOOR  | N/A                 |
| MAIN FLOOR   | 1,359 sf.           |
| SECOND FLOOR | 1,627 sf.           |
| TOTAL LIVING | 2,940 sf.           |
| PORCHES      | N/A                 |
| GARAGE       | 3-Car / 580 sf.     |
| DIMENSIONS   | 56' Wide x 42' Deep |
|              |                     |
|              |                     |