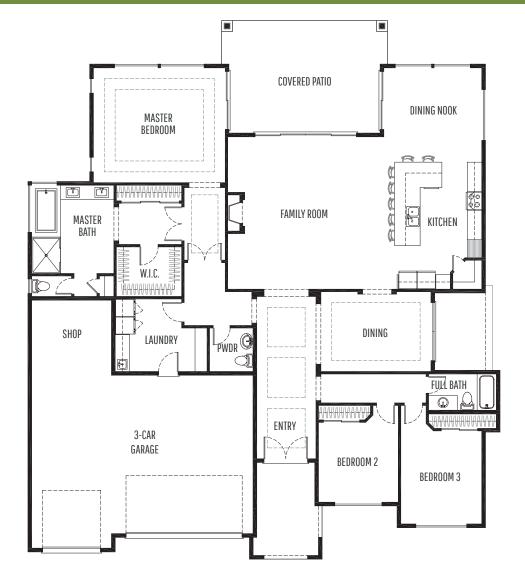

## PLAN 2748

## HomePlans NORTHWEST

| PLAN STYLE   | 1-Story Rambler     |
|--------------|---------------------|
| BEDROOMS     | 3                   |
| BATHROOMS    | 2.5                 |
| LOWER FLOOR  | N/A                 |
| MAIN FLOOR   | 2,748 sf.           |
| SECOND FLOOR | N/A                 |
| TOTAL LIVING | 2,748 sf.           |
| PORCHES      | 368 sf.             |
| GARAGE       | 3-Car / 864 sf.     |
| DIMENSIONS   | 65' Wide x 75' Deep |

MAIN LEVEL

HOMEPLANS NORTHWEST 253.297.8040 | info@rueppell.com

NOTE: Continuing a policy for constant improvement, the architect reserves the right to change features, brand names, dimensions, architectural details, and designs. This document is for illustrative purposes and drawings are not to scale. This is not part of a legal contract.