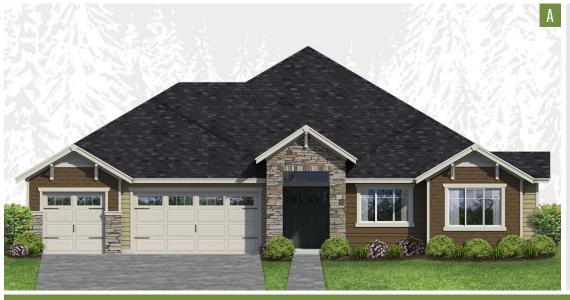

## PLAN 2748

## HomePlans NORTHWEST

| PLAN STYLE   | 1-Story Rambler     |
|--------------|---------------------|
| BEDROOMS     | 3                   |
| BATHROOMS    | 2.5                 |
| LOWER FLOOR  | N/A                 |
| MAIN FLOOR   | 2,748 sf.           |
| SECOND FLOOR | N/A                 |
| TOTAL LIVING | 2,748 sf.           |
| PORCHES      | 368 sf.             |
| GARAGE       | 3-Car / 864 sf.     |
| DIMENSIONS   | 65' Wide x 75' Deep |