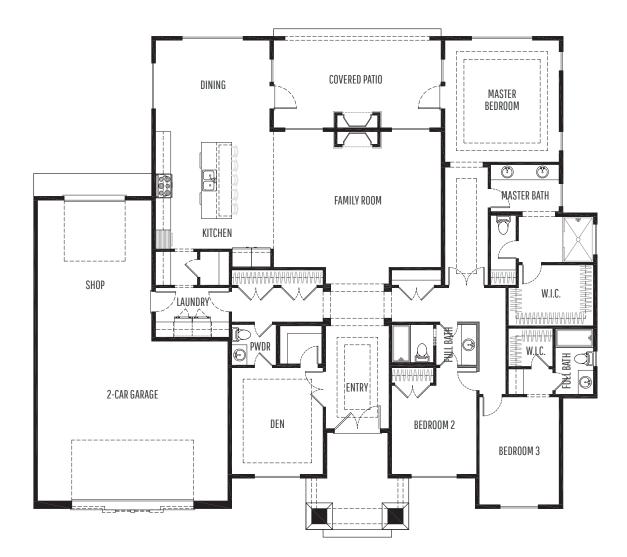

## PLAN 2796

## HomePlans NORTHWEST

| PLAN STYLE   | 1-Story Rambler        |
|--------------|------------------------|
| BEDROOMS     | 3                      |
| BATHROOMS    | 3.5                    |
| LOWER FLOOR  | N/A                    |
| MAIN FLOOR   | 2,796 sf.              |
| SECOND FLOOR | N/A                    |
| TOTAL LIVING | 2,796 sf.              |
| PORCHES      | 264 sf.                |
| GARAGE       | 2-Car + Shop / 862 sf. |
| DIMENSIONS   | 74' Wide x 64' Deep    |

MAIN LEVEL

HOMEPLANS NORTHWEST 253.297.8040 | info@rueppell.com

NOTE: Continuing a policy for constant improvement, the architect reserves the right to change features, brand names, dimensions, architectural details, and designs. This document is for illustrative purposes and drawings are not to scale. This is not part of a legal contract.