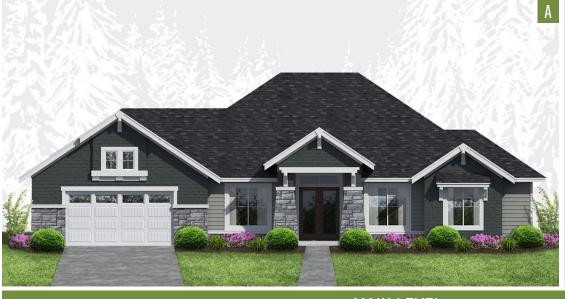

## PLAN 2796

## HomePlans NORTHWEST

| PLAN STYLE   | 1-Story Rambler        |
|--------------|------------------------|
| BEDROOMS     | 3                      |
| BATHROOMS    | 3.5                    |
| LOWER FLOOR  | N/A                    |
| MAIN FLOOR   | 2,796 sf.              |
| SECOND FLOOR | N/A                    |
| TOTAL LIVING | 2,796 sf.              |
| PORCHES      | 264 sf.                |
| GARAGE       | 2-Car + Shop / 862 sf. |
| DIMENSIONS   | 74' Wide x 64' Deep    |