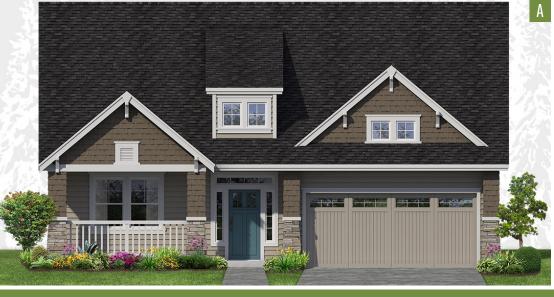

## PLAN 1310

## HomePlans NORTHWEST

| PLAN STYLE   | One Story Rambler   |
|--------------|---------------------|
| BEDROOMS     | 2                   |
| BATHROOMS    | 2                   |
| LOWER FLOOR  | N/A                 |
| MAIN FLOOR   | 1,310 sf.           |
| SECOND FLOOR | N/A                 |
| TOTAL LIVING | 1,310 sf.           |
| DECK         | N/A                 |
| GARAGE       | 2-Car / 414 sf.     |
| DIMENSIONS   | 42' Wide x 45' Deep |