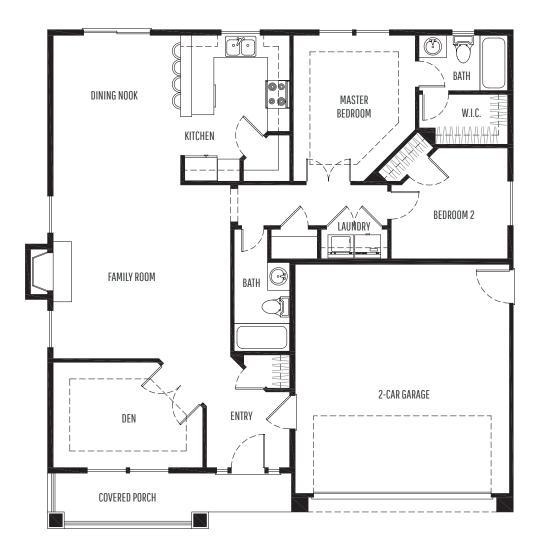

## HomePlans NORTHWEST

| PLAN STYLE   | One Story Rambler   |
|--------------|---------------------|
| BEDROOMS     | 2                   |
| BATHROOMS    | 2                   |
| LOWER FLOOR  | N/A                 |
| MAIN FLOOR   | 1,310 sf.           |
| SECOND FLOOR | N/A                 |
| TOTAL LIVING | 1,310 sf.           |
| DECK         | N/A                 |
| GARAGE       | 2-Car / 414 sf.     |
| DIMENSIONS   | 42' Wide x 45' Deep |

## MAIN LEVEL

HOMEPLANS NORTHWEST 844.783.7735 | info@rueppell.com

NOTE: Continuing a policy for constant improvement, the home designer reserves the right to change features, brand names, dimensions, architectural details, and designs. This document is for illustrative purposes and drawings are not to scale. This is not part of a legal contract.