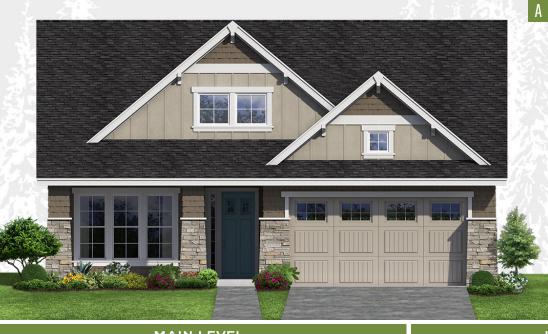

## PLAN 2878

## HomePlans NORTHWEST

| PLAN STYLE   | Daylight Rambler       |
|--------------|------------------------|
| BEDROOMS     | 3                      |
| BATHROOMS    | 2.75                   |
| LOWER FLOOR  | 1,036 sf.              |
| MAIN FLOOR   | 1,843 sf.              |
| SECOND FLOOR | N/A                    |
| TOTAL LIVING | 2,879 sf.              |
| REAR PATIO   | N/A                    |
| GARAGE       | 2-Car + Shop / 617 sf. |
| DIMENSIONS   | 40' Wide x 66' Deep    |

MAIN LEVEL

HOMEPLANS NORTHWEST 253.297.8040 | info@rueppell.com

LOWER LEVEL

NOTE: Continuing a policy for constant improvement, the architect reserves the right to change features, brand names, dimensions, architectural details, and designs. This document is for illustrative purposes and drawings are not to scale. This is not part of a legal contract.