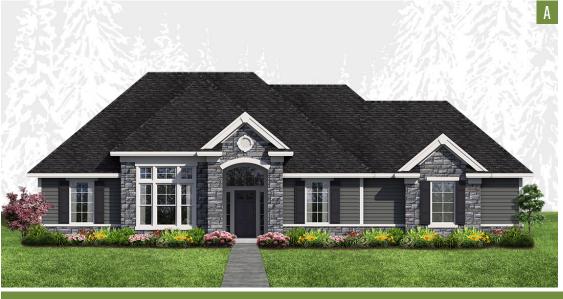

## PLAN 2040

## HomePlans NORTHWEST

| PLAN STYLE   | One Story Rambler   |
|--------------|---------------------|
| BEDROOMS     | 3                   |
| BATHROOMS    | 2                   |
| LOWER FLOOR  | N/A                 |
| MAIN FLOOR   | 2,040 sf.           |
| SECOND FLOOR | N/A                 |
| TOTAL LIVING | 2,040 sf.           |
| DECK         | N/A                 |
| GARAGE       | 3-Car / 705 sf.     |
| DIMENSIONS   | 67' Wide x 53' Deep |