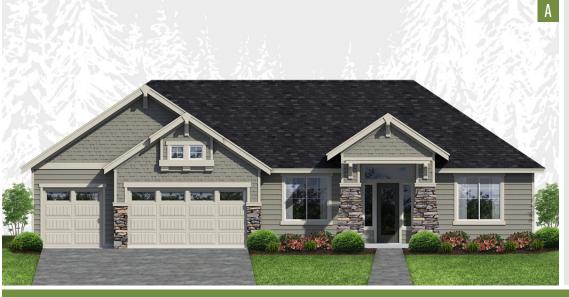

## PLAN 2890

## HomePlans NORTHWEST

| PLAN STYLE   | 1-Story Rambler     |
|--------------|---------------------|
| BEDROOMS     | 4                   |
| BATHROOMS    | 3                   |
| LOWER FLOOR  | N/A                 |
| MAIN FLOOR   | 2,890 sf.           |
| SECOND FLOOR | N/A                 |
| TOTAL LIVING | 2,890 sf.           |
| PORCHES      | 351 sf.             |
| GARAGE       | 2-Car / 862 sf.     |
| DIMENSIONS   | 67' Wide x 70' Deep |