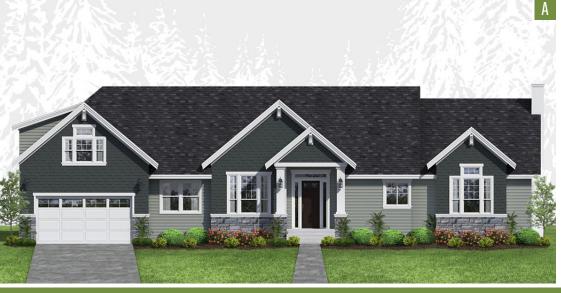

## PLAN 3364

## HomePlans NORTHWEST

| PLAN STYLE   | 1-Story Rambler     |
|--------------|---------------------|
| BEDROOMS     | 4                   |
| BATHROOMS    | 2.5                 |
| LOWER FLOOR  | N/A                 |
| MAIN FLOOR   | 2,970 sf.           |
| SECOND FLOOR | 394 sf.             |
| TOTAL LIVING | 3,364 sf.           |
| PORCHES      | N/A                 |
| GARAGE       | 2-Car / 575 sf.     |
| DIMENSIONS   | 85' Wide x 46' Deep |