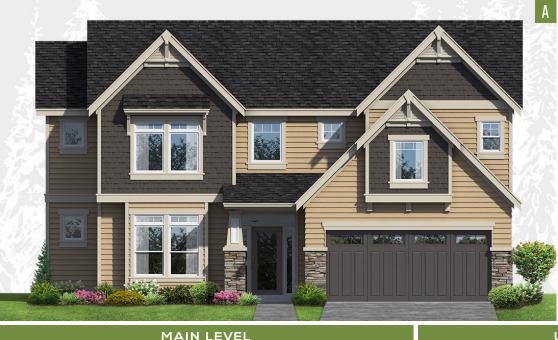

## PLAN 2928

## HomePlans NORTHWEST



| PLAN STYLE   | 3-Story Sloping     |
|--------------|---------------------|
| BEDROOMS     | 4                   |
| BATHROOMS    | 3.5                 |
| LOWER FLOOR  | 667 sf.             |
| MAIN FLOOR   | 988 sf.             |
| SECOND FLOOR | 1,274 sf.           |
| TOTAL LIVING | 2,928 sf.           |
| REAR PATIO   | N/A                 |
| GARAGE       | 2-Car / 426 sf.     |
| DIMENSIONS   | 45' Wide x 43' Deep |

## MAIN LEVEL

## UPPER LEVEL



HOMEPLANS NORTHWEST 253.297.8040 | info@rueppell.com



NOTE: Continuing a policy for constant improvement, the architect reserves the right to change features, brand names, dimensions, architectural details, and designs. This document is for illustrative purposes and drawings are not to scale. This is not part of a legal contract.