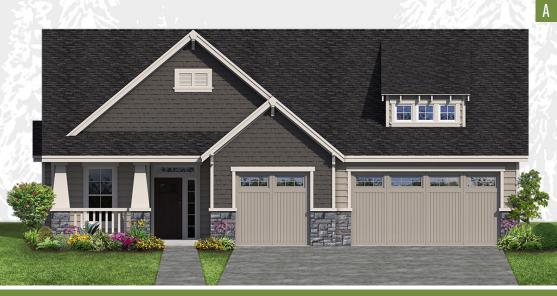

## PLAN 2164

## HomePlans NORTHWEST

| PLAN STYLE   | One Story Rambler   |
|--------------|---------------------|
| BEDROOMS     | 3                   |
| BATHROOMS    | 2                   |
| LOWER FLOOR  | N/A                 |
| MAIN FLOOR   | 2,164 sf.           |
| SECOND FLOOR | N/A                 |
| TOTAL LIVING | 2,164 sf.           |
| DECK         | N/A                 |
| GARAGE       | 2-Car / 781 sf.     |
| DIMENSIONS   | 52' Wide x 66' Deep |