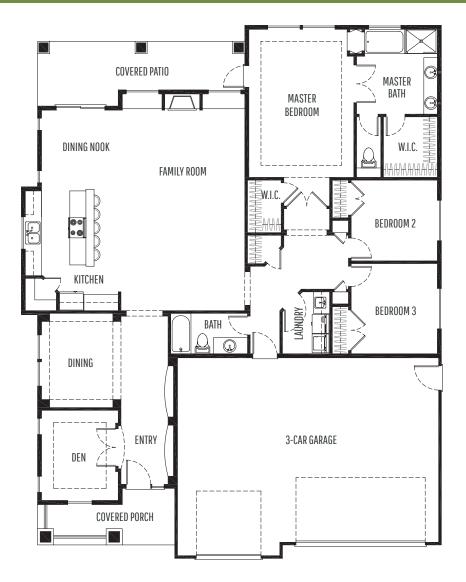

## HomePlans NORTHWEST

| PLAN STYLE   | One Story Rambler   |
|--------------|---------------------|
| BEDROOMS     | 3                   |
| BATHROOMS    | 2                   |
| LOWER FLOOR  | N/A                 |
| MAIN FLOOR   | 2,164 sf.           |
| SECOND FLOOR | N/A                 |
| TOTAL LIVING | 2,164 sf.           |
| DECK         | N/A                 |
| GARAGE       | 2-Car / 781 sf.     |
| DIMENSIONS   | 52' Wide x 66' Deep |

MAIN LEVEL

HOMEPLANS NORTHWEST 844.783.7735 | info@rueppell.com

NOTE: Continuing a policy for constant improvement, the home designer reserves the right to change features, brand names, dimensions, architectural details, and designs. This document is for illustrative purposes and drawings are not to scale. This is not part of a legal contract.