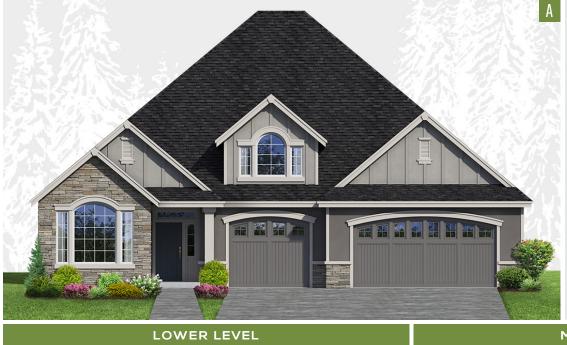

## PLAN 4260

## HomePlans NORTHWEST

| PLAN STYLE   | Daylight Rambler    |
|--------------|---------------------|
| BEDROOMS     | 4                   |
| BATHROOMS    | 3                   |
| LOWER FLOOR  | 1,904 sf.           |
| MAIN FLOOR   | 2,356 sf.           |
| SECOND FLOOR | N/A                 |
| TOTAL LIVING | 4,260 sf.           |
| REAR PATIO   | N/A                 |
| GARAGE       | 3-Car / 839 sf.     |
| DIMENSIONS   | 54' Wide x 66' Deep |