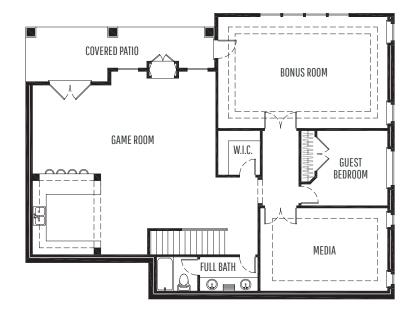

## HomePlans NORTHWEST

| PLAN STYLE   | Daylight Rambler    |
|--------------|---------------------|
| BEDROOMS     | 4                   |
| BATHROOMS    | 3                   |
| LOWER FLOOR  | 1,904 sf.           |
| MAIN FLOOR   | 2,356 sf.           |
| SECOND FLOOR | N/A                 |
| TOTAL LIVING | 4,260 sf.           |
| REAR PATIO   | N/A                 |
| GARAGE       | 3-Car / 839 sf.     |
| DIMENSIONS   | 54' Wide x 66' Deep |