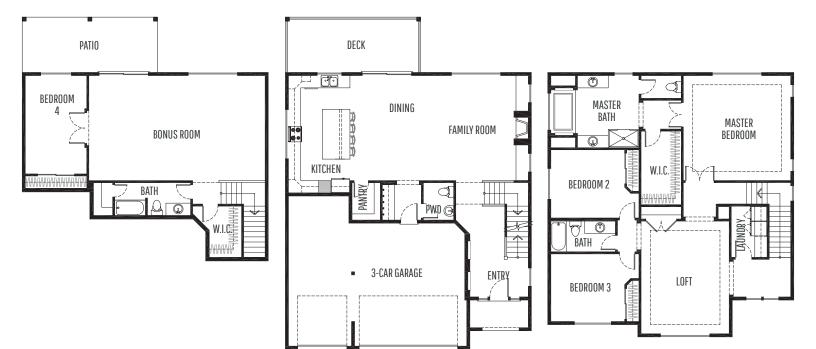

## PLAN 3553

## HomePlans NORTHWEST

| PLAN STYLE   | 2-Story Sloping     |
|--------------|---------------------|
| BEDROOMS     | 4                   |
| BATHROOMS    | 3.5                 |
| LOWER FLOOR  | 930 sf.             |
| MAIN FLOOR   | 1,071 sf.           |
| SECOND FLOOR | 1,552 sf.           |
| TOTAL LIVING | 3,553 sf.           |
| REAR PATIO   | N/A                 |
| GARAGE       | 3-Car / 648 sf.     |
| DIMENSIONS   | 40' Wide x 54' Deep |
|              |                     |

UPPER LEVEL

HOMEPLANS NORTHWEST 253.297.8040 | info@rueppell.com

NOTE: Continuing a policy for constant improvement, the architect reserves the right to change features, brand names, dimensions, architectural details, and designs. This document is for illustrative purposes and drawings are not to scale. This is not part of a legal contract.