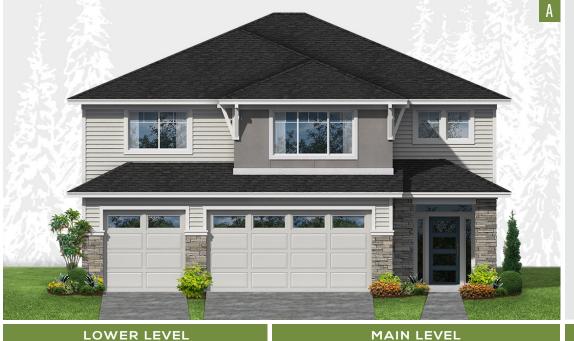

## PLAN 3553

## HomePlans NORTHWEST

| PLAN STYLE   | 2-Story Sloping     |
|--------------|---------------------|
| BEDROOMS     | 4                   |
| BATHROOMS    | 3.5                 |
| LOWER FLOOR  | 930 sf.             |
| MAIN FLOOR   | 1,071 sf.           |
| SECOND FLOOR | 1,552 sf.           |
| TOTAL LIVING | 3,553 sf.           |
| REAR PATIO   | N/A                 |
| GARAGE       | 3-Car / 648 sf.     |
| DIMENSIONS   | 40' Wide x 54' Deep |
|              |                     |