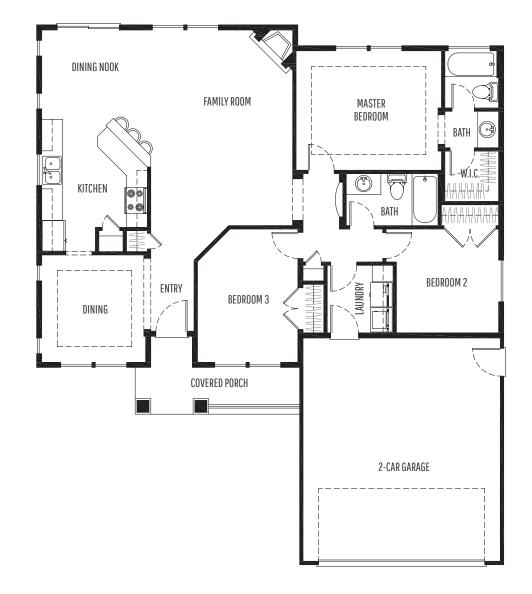

## HomePlans NORTHWEST

| PLAN STYLE   | One Story Rambler   |
|--------------|---------------------|
| BEDROOMS     | 3                   |
| BATHROOMS    | 2                   |
| LOWER FLOOR  | N/A                 |
| MAIN FLOOR   | 1,375 sf.           |
| SECOND FLOOR | N/A                 |
| TOTAL LIVING | 1,375 sf.           |
| DECK         | N/A                 |
| GARAGE       | 2-Car / 428 sf.     |
| DIMENSIONS   | 45' Wide x 52' Deep |

MAIN LEVEL

HOMEPLANS NORTHWEST 844.783.7735 | info@rueppell.com

NOTE: Continuing a policy for constant improvement, the home designer reserves the right to change features, brand names, dimensions, architectural details, and designs. This document is for illustrative purposes and drawings are not to scale. This is not part of a legal contract.