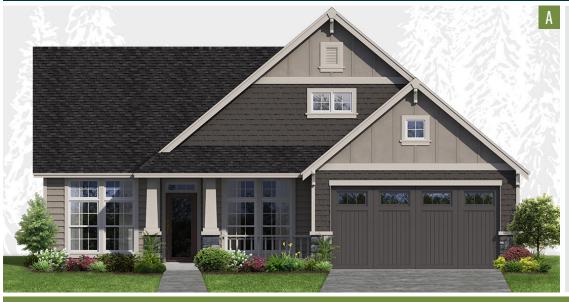

## PLAN 1375

## HomePlans NORTHWEST

| PLAN STYLE   | One Story Rambler   |
|--------------|---------------------|
| BEDROOMS     | 3                   |
| BATHROOMS    | 2                   |
| LOWER FLOOR  | N/A                 |
| MAIN FLOOR   | 1,375 sf.           |
| SECOND FLOOR | N/A                 |
| TOTAL LIVING | 1,375 sf.           |
| DECK         | N/A                 |
| GARAGE       | 2-Car / 428 sf.     |
| DIMENSIONS   | 45' Wide x 52' Deep |