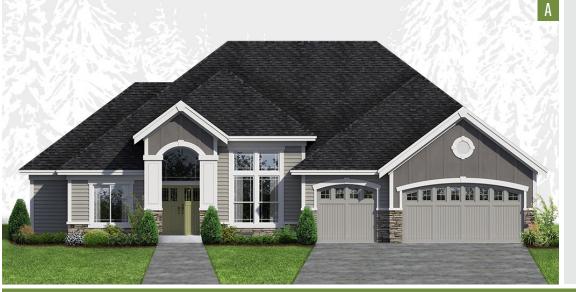

## PLAN 2470

## HomePlans NORTHWEST

| PLAN STYLE   | One Story Rambler   |
|--------------|---------------------|
| BEDROOMS     | 3                   |
| BATHROOMS    | 2.5                 |
| LOWER FLOOR  | N/A                 |
| MAIN FLOOR   | 2,470 sf.           |
| SECOND FLOOR | N/A                 |
| TOTAL LIVING | 2,470 sf.           |
| DECK         | N/A                 |
| GARAGE       | 3-Car / 815 sf.     |
| DIMENSIONS   | 67' Wide x 65' Deep |