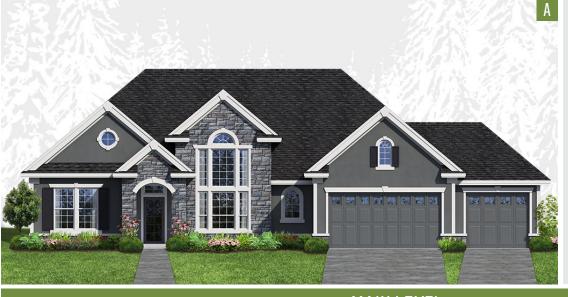

## PLAN 1898

## HomePlans NORTHWEST

| PLAN STYLE   | One Story Rambler   |
|--------------|---------------------|
| BEDROOMS     | 3                   |
| BATHROOMS    | 2                   |
| LOWER FLOOR  | N/A                 |
| MAIN FLOOR   | 1,898 sf.           |
| SECOND FLOOR | N/A                 |
| TOTAL LIVING | 1,898 sf.           |
| DECK         | N/A                 |
| GARAGE       | 3-Car / 738 sf.     |
| DIMENSIONS   | 72' Wide x 52' Deep |