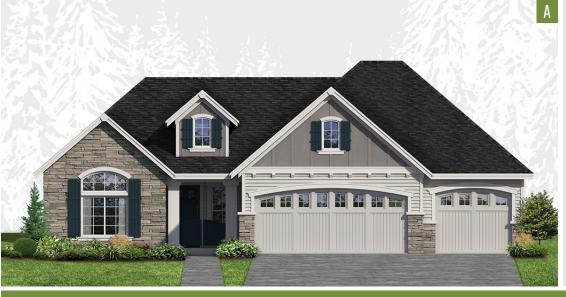

## PLAN 2069

## HomePlans NORTHWEST

| PLAN STYLE   | One Story Rambler   |
|--------------|---------------------|
| BEDROOMS     | 3                   |
| BATHROOMS    | 2.5                 |
| LOWER FLOOR  | N/A                 |
| MAIN FLOOR   | 2,069 sf.           |
| SECOND FLOOR | N/A                 |
| TOTAL LIVING | 2,069 sf.           |
| DECK         | N/A                 |
| GARAGE       | 3-Car / 632 sf.     |
| DIMENSIONS   | 50' Wide x 65' Deep |