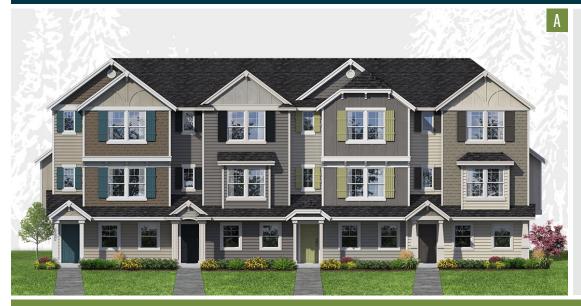

| PLAN STYLE   | Multi-Family                |
|--------------|-----------------------------|
| BEDROOMS     | 2                           |
| BATHROOMS    | 2.5                         |
| LOWER FLOOR  | N/A                         |
| MAIN FLOOR   | 876 sf.                     |
| SECOND FLOOR | 758 sf.                     |
| TOTAL LIVING | 1,634 sf.                   |
| DECK         | N/A                         |
| GARAGE       | 1-Car + Storage / 1,634 sf. |
| DIMENSIONS   | 20' Wide x 46' Deep         |
|              |                             |