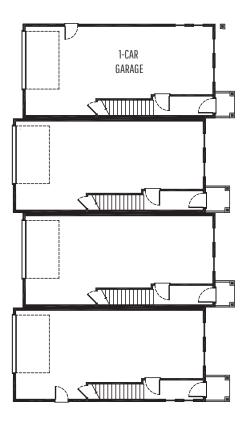

| PLAN STYLE   | Multi-Family                |
|--------------|-----------------------------|
| BEDROOMS     | 2                           |
| BATHROOMS    | 2.5                         |
| LOWER FLOOR  | N/A                         |
| MAIN FLOOR   | 876 sf.                     |
| SECOND FLOOR | 758 sf.                     |
| TOTAL LIVING | 1,634 sf.                   |
| DECK         | N/A                         |
| GARAGE       | 1-Car + Storage / 1,634 sf. |
| DIMENSIONS   | 20' Wide x 46' Deep         |
|              |                             |

MAIN LEVEL (TOP) | UPPER LEVEL (BOTTOM)

LOWER LEVEL (GARAGE)

HOMEPLANS NORTHWEST 844.783.7735 | info@rueppell.com

NOTE: Continuing a policy for constant improvement, the home designer reserves the right to change features, brand names, dimensions,