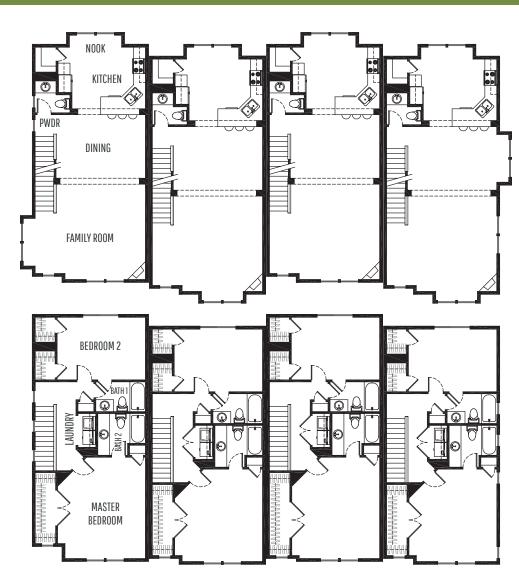

| PLAN STYLE   | Multi-Family                |
|--------------|-----------------------------|
| BEDROOMS     | 2                           |
| BATHROOMS    | 2.5                         |
| LOWER FLOOR  | N/A                         |
| MAIN FLOOR   | 876 sf.                     |
| SECOND FLOOR | 758 sf.                     |
| TOTAL LIVING | 1,634 sf.                   |
| DECK         | N/A                         |
| GARAGE       | 1-Car + Storage / 1,634 sf. |
| DIMENSIONS   | 20' Wide x 46' Deep         |
|              |                             |

MAIN LEVEL (TOP) | UPPER LEVEL (BOTTOM)

LOWER LEVEL (GARAGE)

HOMEPLANS NORTHWEST 844.783.7735 | info@rueppell.com

NOTE: Continuing a policy for constant improvement, the home designer reserves the right to change features, brand names, dimensions,