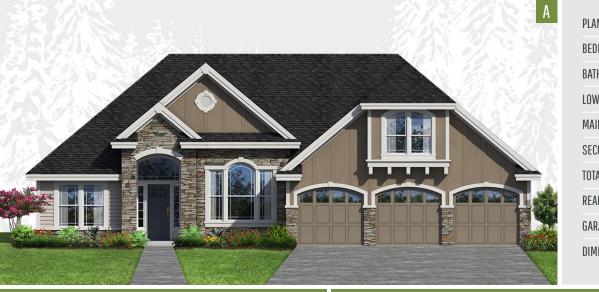

## PLAN 4219

## HomePlans NORTHWEST

| PLAN STYLE   | Daylight Rambler    |
|--------------|---------------------|
| BEDROOMS     | 3                   |
| BATHROOMS    | 3.25                |
| LOWER FLOOR  | 1,313 sf.           |
| MAIN FLOOR   | 2,483 sf.           |
| SECOND FLOOR | 423 sf.             |
| TOTAL LIVING | 4,219 sf.           |
| REAR PATIO   | N/A                 |
| GARAGE       | 3-Car / 741 sf.     |
| DIMENSIONS   | 67' Wide x 69' Deep |