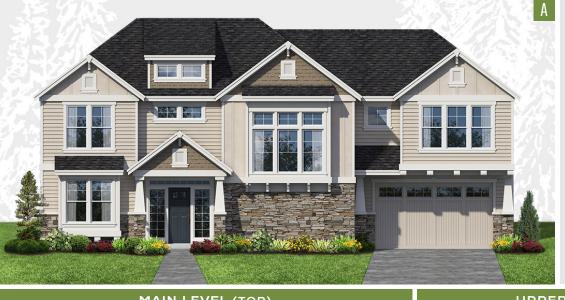

## PLAN 2658

## HomePlans NORTHWEST

| PLAN STYLE   | Two Story           |
|--------------|---------------------|
| BEDROOMS     | 3                   |
| BATHROOMS    | 2.5                 |
| LOWER FLOOR  | N/A                 |
| MAIN FLOOR   | 1,165 sf.           |
| SECOND FLOOR | 1,493 sf.           |
| TOTAL LIVING | 2,658 sf.           |
| PORCHES      | N/A                 |
| GARAGE       | 2-Car / 463 sf.     |
| DIMENSIONS   | 64' Wide x 30' Deep |