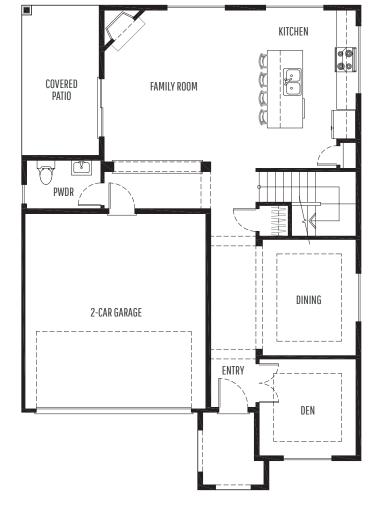

## HomePlans NORTHWEST

| PLAN STYLE   | 2-Story             |
|--------------|---------------------|
| BEDROOMS     | 3                   |
| BATHROOMS    | 2.5                 |
| LOWER FLOOR  | N/A                 |
| MAIN FLOOR   | 1,018 sf.           |
| SECOND FLOOR | 1,396 sf.           |
| TOTAL LIVING | 2,414 sf.           |
| PORCHES      | N/A                 |
| GARAGE       | 2-Car / 380 sf.     |
| DIMENSIONS   | 35' Wide x 50' Deep |