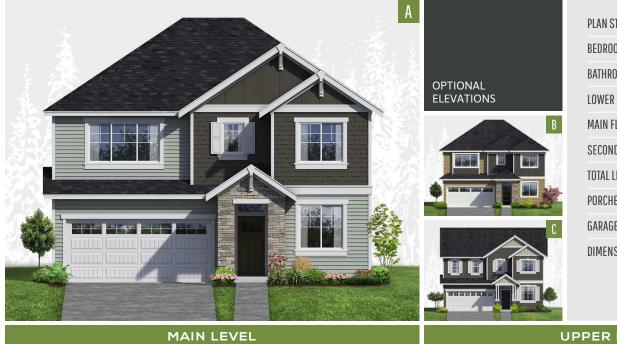

## PLAN 2414

## HomePlans NORTHWEST

| PLAN STYLE   | 2-Story             |
|--------------|---------------------|
| BEDROOMS     | 3                   |
| BATHROOMS    | 2.5                 |
| LOWER FLOOR  | N/A                 |
| MAIN FLOOR   | 1,018 sf.           |
| SECOND FLOOR | 1,396 sf.           |
| TOTAL LIVING | 2,414 sf.           |
| PORCHES      | N/A                 |
| GARAGE       | 2-Car / 380 sf.     |
| DIMENSIONS   | 35' Wide x 50' Deep |

UPPER LEVEL

HOMEPLANS NORTHWEST 253.297.8040 | info@rueppell.com

NOTE: Continuing a policy for constant improvement, the architect reserves the right to change features, brand names, dimensions, architectural details, and designs. This document is for illustrative purposes and drawings are not to scale. This is not part of a legal contract.