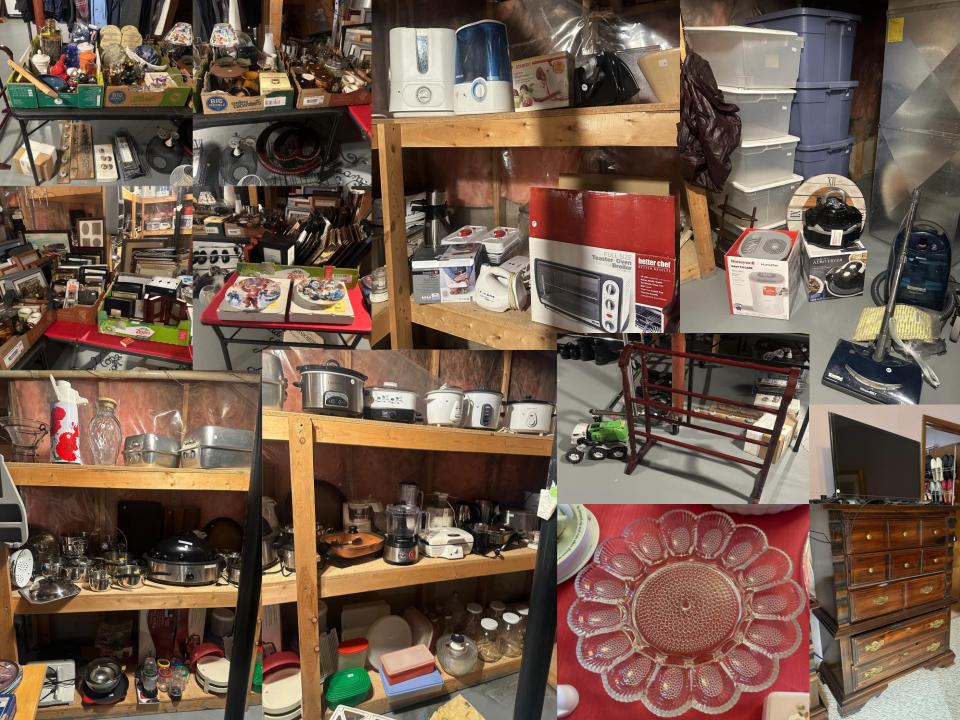

# PLEASE REFER TO PHOTO'S FOR GREAT DETAIL! A PHOTO SPEAKS A THOUSAND WORDS!

We really hope to see your Smile! For Automatic Notification of Our Upcoming Sales including Inventory & Photos; SUBSCRIBE to Our mailing List @ www.angelsestateconsulting.net Please tell a friend! Hand sanitizer will be offered onsite. We will limit the number of persons in the home. We will NOT be able to assist customers with packing/loading their purchases.

# ✓ <u>KITCHEN</u>

- ✓ 10 Pc Set of "Lagostina" Pro Clad Pots & Pans
- ✓ Assorted "Heritage" Pots
- ✓ Assorted Tupperware Storage Pieces
- ✓ Large Assortment of Travel Mugs
- ✓ Assorted Glassware Pieces
- ✓ Assorted Rubbermaid Kitchen Storage Pieces
- ✓ Large Assortment of Kitchen Tools, Baking Sheets & Dishes
- ✓ Farm rooster Trivet Round Black Rustic Wall Hanging/Hot Plate
- ✓ Glass Rubble Glitter Dish

### ✓ APPLIANCES

- ✓ Full Size Toaster Oven Broiler by "better chef" New in Box
- ✓ "Cooklite" Aero Fryer New in Box
- ✓ "Honeywell" Easy to Care Humidifier New in Box
- ✓ "Rival" Stainless Steal Roaster Oven New in Box
- ✓ Kenmore Progressive Vacuum w/ Bags
- ✓ Electrolux Vacuum w/ Bags
- ✓ Hamilton Beach Grill
- ✓ Hamilton Beach Food Processor
- ✓ Assorted Crock Pots in Various Sizes
- ✓ Salton Rice Cooker
- ✓ Magic Bullet w/ Cups & Manual
- ✓ "Black & Decker" Professional Iron New in Box
- ✓ "Shreadmaster" Paper Shredder w/ Box

#### ✓ <u>FURNITURE</u>

- ✓ Dresser w/ Hutch Mirror 8 Drawers 66"W x 19"D x 33"H Mirror 40.5"H
- ✓ Brass Corner Storage Shelf (4 Shelves)
- ✓ Tall Boy Wood Dresser 5 Drawers 38"W x 19"D x 54"H (Noted Ware on Top)
- ✓ King Size Brass Headboard w/ Porcelain Ball Décor
- ✓ King "Beautyrest Mattress
- ✓ Vintage Oak Roll Top Desk by "Smith" w/ Lots of Storage 50"W x 28.5"D x 49"H
- ✓ A Pair of Tall Book Shelves (6 Shelves)
- ✓ Office Chair on Wheels
- ✓ Tall Boy Dresser w/ White Handles by J.W. KILGOUR & BRO., LIMITED 29.75"W x 17.5"D x 41"H
- ✓ King Brass Bed Footboard and Headboard
- ✓ Wood 1 Drawer Side Table
- ✓ PRECOR 9.2S Treadmill
- ✓ Solid Wood China Cabinet w/ Display Light and Lower Cabinets/Shelves by "House of Braemore" -47.5"W x 17.5"D x 77"H
- ✓ Solid Wood Dining Table w/ 2 Removable Leaves w/ 4 Chairs & 2 Captain Chairs 40"W x 40" D x 29.5"H (Leave 14"/Each)
- ✓ La-Z-Boy Fabric Rocking Recliner Chair in Cranberry