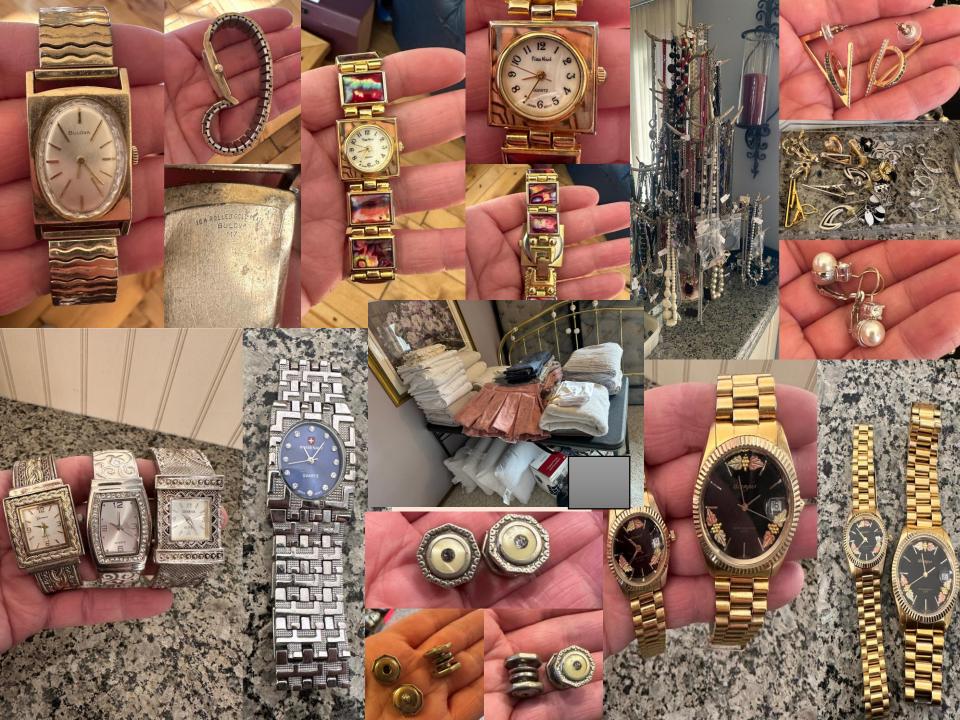

#### ✓ <u>JEWELRY</u>

- ✓ Assorted Fashion Watches Bracelets & Bands
- ✓ Vintage "Pierre Nicol" Gold Tone Albolone Japanese Quartz Watch
- ✓ "Swiss Army Quartz) Silver Tone Watch w Navy Dial Diamond Accent (Japan Movt)
- ✓ "Mercedes Benz" Watch 20mm Gold Tone Tank Style (Swiss Parts) (Noted Band Ware)
- ✓ "ESQ by Movado" E5299 Swiss White Dial Gold Chronograph Quartz Watch (Note Back is loose)
- ✓ "Concord" S/Steel Mariner SG Men's Quartz Watch Gold and Black Color (Noted Band Ware)
- ✓ Swarovski Crystal Earrings (5354757) Line & Circle Shape Rose Gold
- ✓ Swarovski Crystal Leverback Drop Earrings
- ✓ Large Assortment of Earrings, Pendants, Necklaces, Broaches and Tie Clips
- ✓ Vintage Designer "Mam'" Collectors Earrings
- ✓ Assorted Hanging Jewelry Storage Bags