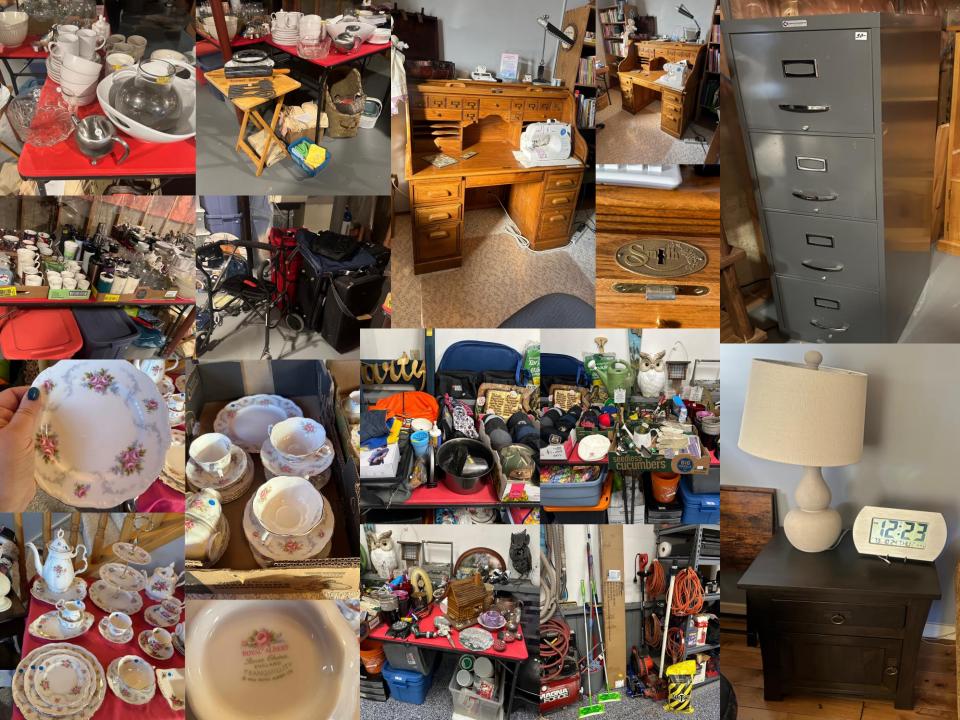

### ✓ COOL STUFF (Con't)

- ✓ Vintage Hobnail Indiana Clear Glass Deviled Egg Dish Plate 11"
- ✓ Vintage Federal Glass Columbia Pattern Clear Depression Glass Plate
- ✓ Royal Doulton-English Bone China Bunnykins 2 Handle Cups & Cereal Bowl (1988)
- ✓ Wedgwood of Etruria & Barlaston "Peter Rabbit" Porcelain Set (Noted Chip Bowl) (1993)
- ✓ MIKASA Bone China "White Silk" Tea Cups & Saucers
- ✓ Anchor Hocking Fire King Peach Luster Swirl Bowls
- ✓ Assorted Carnival Glass Pieces
- ✓ Vintage Pyrex Turquoise Large Refrigerator Dish w/ Lid
- ✓ Vintage Hazel Atlas Chevron Pink Depression Glass Sugar & Cream (1930's)
- ✓ Diana Princess of Wales Commemoration Stamps
- ✓ Vintage Parker "51" Fountain Pen and Pencil Set in Original Box
- ✓ Vintage Parker Gold Fountain Pen and Pencil Set in Original Box
- ✓ Ducks Unlimited Limited Edition Wolf Scene Wildlife Pocket Knife Collectors Set
- ✓ Paragon Fine Bone China "First Love" Large Assortment of Pieces Plates, Cups, Saucers & Serving Pieces
- ✓ Royal Albert Bone China "Kentish Rockery" Large Assortment of Pieces Plates, Cups, Saucers & Serving Pieces
- ✓ Royal Albert Bone China "Tranquility" Large Assortment of Pieces Plates, Cups, Saucers & Serving Pieces
- ✓ Large Assortment of China Tea Cups & Saucers, Side Plates & Serving Ware in Various Patterns

#### ✓ <u>FURNITURE</u>

- ✓ Dresser w/ Hutch Mirror 8 Drawers 66"W x 19"D x 33"H Mirror 40.5"H
- ✓ Brass Corner Storage Shelf (4 Shelves)
- ✓ Tall Boy Wood Dresser 5 Drawers 38"W x 19"D x 54"H (Noted Ware on Top)
- ✓ King Size Brass Headboard w/ Porcelain Ball Décor
- ✓ King "Beautyrest Mattress
- ✓ Vintage Oak Roll Top Desk by "Smith" w/ Lots of Storage 50"W x 28.5"D x 49"H
- ✓ A Pair of Tall Book Shelves (6 Shelves)
- ✓ Office Chair on Wheels
- ✓ Tall Boy Dresser w/ White Handles by J.W. KILGOUR & BRO., LIMITED 29.75"W x 17.5"D x 41"H
- ✓ King Brass Bed Footboard and Headboard
- ✓ Wood 1 Drawer Side Table
- ✓ PRECOR 9.2S Treadmill
- ✓ Solid Wood China Cabinet w/ Display Light and Lower Cabinets/Shelves by "House of Braemore" -47.5"W x 17.5"D x 77"H
- ✓ Solid Wood Dining Table w/ 2 Removable Leaves w/ 4 Chairs & 2 Captain Chairs 40"W x 40" D x 29.5"H (Leave 14"/Each)
- ✓ La-Z-Boy Fabric Rocking Recliner Chair in Cranberry

# ✓ <u>KITCHEN</u>

- ✓ 10 Pc Set of "Lagostina" Pro Clad Pots & Pans
- ✓ Assorted "Heritage" Pots
- ✓ Assorted Tupperware Storage Pieces
- ✓ Large Assortment of Travel Mugs
- ✓ Assorted Glassware Pieces
- ✓ Assorted Rubbermaid Kitchen Storage Pieces
- ✓ Large Assortment of Kitchen Tools, Baking Sheets & Dishes
- ✓ Farm rooster Trivet Round Black Rustic Wall Hanging/Hot Plate
- ✓ Glass Rubble Glitter Dish