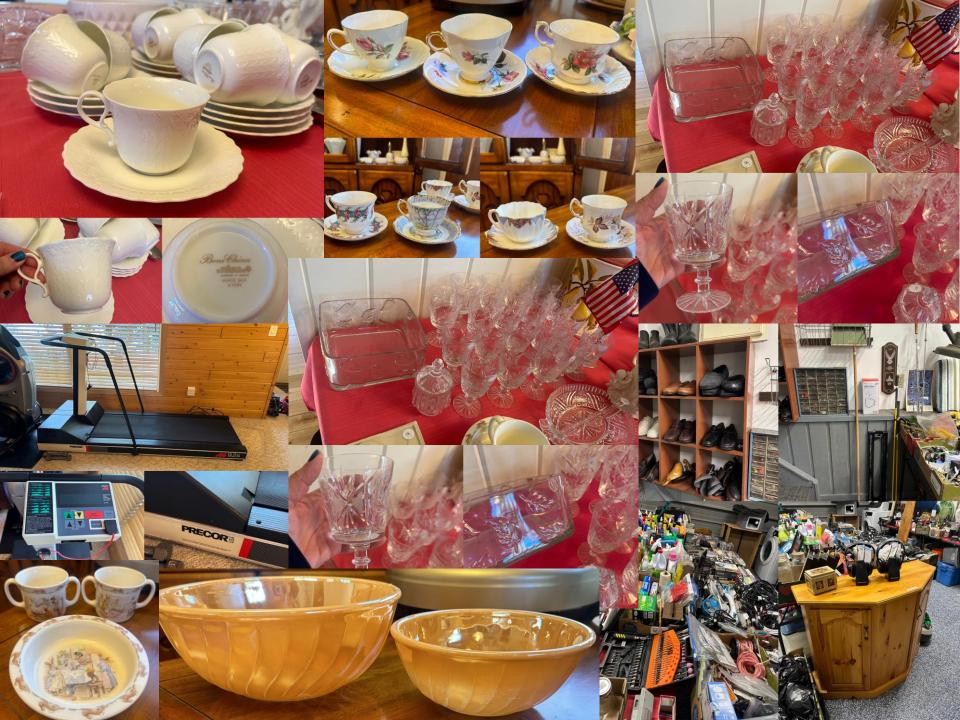

### ✓ COOL STUFF (Con't)

- ✓ Vintage Hobnail Indiana Clear Glass Deviled Egg Dish Plate 11"
- ✓ Vintage Federal Glass Columbia Pattern Clear Depression Glass Plate
- ✓ Royal Doulton-English Bone China Bunnykins 2 Handle Cups & Cereal Bowl (1988)
- ✓ Wedgwood of Etruria & Barlaston "Peter Rabbit" Porcelain Set (Noted Chip Bowl) (1993)
- ✓ MIKASA Bone China "White Silk" Tea Cups & Saucers
- ✓ Anchor Hocking Fire King Peach Luster Swirl Bowls
- ✓ Assorted Carnival Glass Pieces
- ✓ Vintage Pyrex Turquoise Large Refrigerator Dish w/ Lid
- ✓ Vintage Hazel Atlas Chevron Pink Depression Glass Sugar & Cream (1930's)
- ✓ Diana Princess of Wales Commemoration Stamps
- ✓ Vintage Parker "51" Fountain Pen and Pencil Set in Original Box
- ✓ Vintage Parker Gold Fountain Pen and Pencil Set in Original Box
- ✓ Ducks Unlimited Limited Edition Wolf Scene Wildlife Pocket Knife Collectors Set
- ✓ Paragon Fine Bone China "First Love" Large Assortment of Pieces Plates, Cups, Saucers & Serving Pieces
- ✓ Royal Albert Bone China "Kentish Rockery" Large Assortment of Pieces Plates, Cups, Saucers & Serving Pieces
- ✓ Royal Albert Bone China "Tranquility" Large Assortment of Pieces Plates, Cups, Saucers & Serving Pieces
- ✓ Large Assortment of China Tea Cups & Saucers, Side Plates & Serving Ware in Various Patterns

#### ✓ <u>FURNITURE</u>

- ✓ Dresser w/ Hutch Mirror 8 Drawers 66"W x 19"D x 33"H Mirror 40.5"H
- ✓ Brass Corner Storage Shelf (4 Shelves)
- ✓ Tall Boy Wood Dresser 5 Drawers 38"W x 19"D x 54"H (Noted Ware on Top)
- ✓ King Size Brass Headboard w/ Porcelain Ball Décor
- ✓ King "Beautyrest Mattress
- ✓ Vintage Oak Roll Top Desk by "Smith" w/ Lots of Storage 50"W x 28.5"D x 49"H
- ✓ A Pair of Tall Book Shelves (6 Shelves)
- ✓ Office Chair on Wheels
- ✓ Tall Boy Dresser w/ White Handles by J.W. KILGOUR & BRO., LIMITED 29.75"W x 17.5"D x 41"H
- ✓ King Brass Bed Footboard and Headboard
- ✓ Wood 1 Drawer Side Table
- ✓ PRECOR 9.2S Treadmill
- ✓ Solid Wood China Cabinet w/ Display Light and Lower Cabinets/Shelves by "House of Braemore" -47.5"W x 17.5"D x 77"H
- ✓ Solid Wood Dining Table w/ 2 Removable Leaves w/ 4 Chairs & 2 Captain Chairs 40"W x 40" D x 29.5"H (Leave 14"/Each)
- ✓ La-Z-Boy Fabric Rocking Recliner Chair in Cranberry

# ✓ <u>KITCHEN</u>

- ✓ 10 Pc Set of "Lagostina" Pro Clad Pots & Pans
- ✓ Assorted "Heritage" Pots
- ✓ Assorted Tupperware Storage Pieces
- ✓ Large Assortment of Travel Mugs
- ✓ Assorted Glassware Pieces
- ✓ Assorted Rubbermaid Kitchen Storage Pieces
- ✓ Large Assortment of Kitchen Tools, Baking Sheets & Dishes
- ✓ Farm rooster Trivet Round Black Rustic Wall Hanging/Hot Plate
- ✓ Glass Rubble Glitter Dish

#### ✓ <u>ELECTRONICS</u>

- ✓ Fisher Dual Cassette Double Auto Reverse Cassette Deck
- ✓ Fisher AM Stereo Receiver
- ✓ Gold Star DVD/VHS Player
- ✓ Magnavox Dual Cassette Player
- ✓ Yamaha 5 Drawer Disk Player
- ✓ 2 x Sony Disc DVD Player Blueray
- ✓ Prolinear Direct Drive Semi Automatic Turn Table
- ✓ Minolta Maximum 450sl 35ml camera
- ✓ Assorted Camera Supplies
- ✓ Assorted Telescopic Lenses
- ✓ A Pair of ZENNHEISER Cordless Headphones for TV
- ✓ Panasonic Cordless Phones 1 Base 2 Satellites
- ✓ Klipsch iPod Doc
- ✓ Philips 4 Head High-Fi Stereo VHS/DVD Player with remote
- ✓ Microcassette-Corder (M-100MC) w/ 5 Tapes