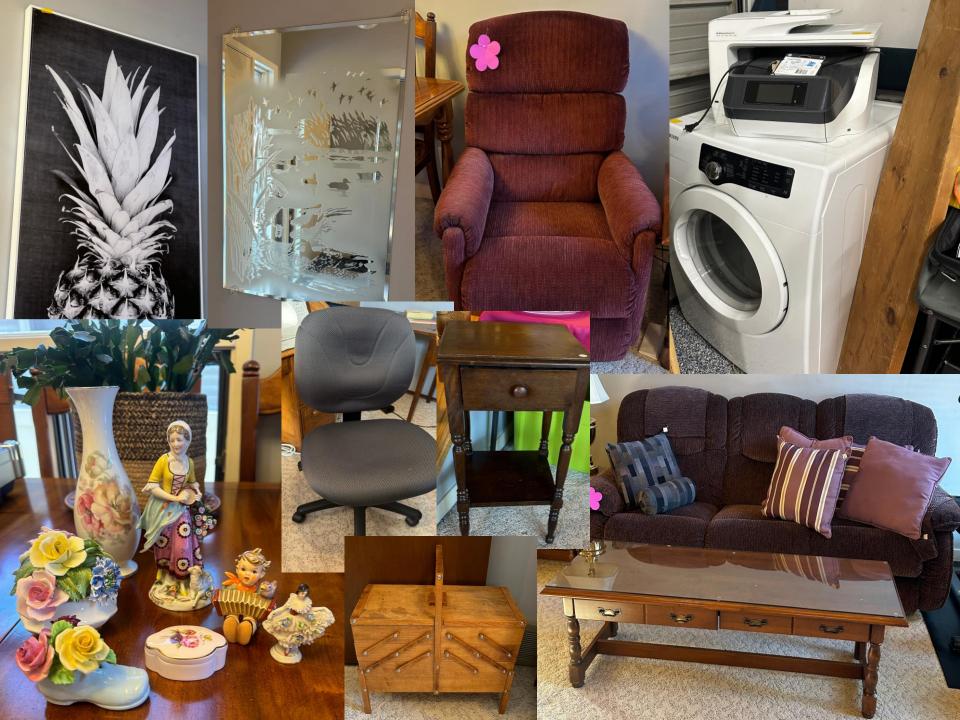

# PLEASE REFER TO PHOTO'S FOR GREAT DETAIL! A PHOTO SPEAKS A THOUSAND WORDS!

We really hope to see your Smile! For Automatic Notification of Our Upcoming Sales including Inventory & Photos; SUBSCRIBE to Our mailing List @ www.angelsestateconsulting.net Please tell a friend! Hand sanitizer will be offered onsite. We will limit the number of persons in the home. We will NOT be able to assist customers with packing/loading their purchases.

#### ✓ <u>FURNITURE</u>

- ✓ Dresser w/ Hutch Mirror 8 Drawers 66"W x 19"D x 33"H Mirror 40.5"H
- ✓ Brass Corner Storage Shelf (4 Shelves)
- ✓ Tall Boy Wood Dresser 5 Drawers 38"W x 19"D x 54"H (Noted Ware on Top)
- ✓ King Size Brass Headboard w/ Porcelain Ball Décor
- ✓ King "Beautyrest Mattress
- ✓ Vintage Oak Roll Top Desk by "Smith" w/ Lots of Storage 50"W x 28.5"D x 49"H
- ✓ A Pair of Tall Book Shelves (6 Shelves)
- ✓ Office Chair on Wheels
- ✓ Tall Boy Dresser w/ White Handles by J.W. KILGOUR & BRO., LIMITED 29.75"W x 17.5"D x 41"H
- ✓ King Brass Bed Footboard and Headboard
- ✓ Wood 1 Drawer Side Table
- ✓ PRECOR 9.2S Treadmill
- ✓ Solid Wood China Cabinet w/ Display Light and Lower Cabinets/Shelves by "House of Braemore" -47.5"W x 17.5"D x 77"H
- ✓ Solid Wood Dining Table w/ 2 Removable Leaves w/ 4 Chairs & 2 Captain Chairs 40"W x 40" D x 29.5"H (Leave 14"/Each)
- ✓ La-Z-Boy Fabric Rocking Recliner Chair in Cranberry

# ✓ FURNITURE (Con't)

- ✓ La-Z-Boy Fabric Sofa Dual End Recliners
- ✓ Pair of Wood End Tables w/ 2 Drawers & Glass Protector Top 28"W x 22"D x 22.5"H
- ✓ A Pair of "Gold" Table Lamps w/ Ivory Shades
- ✓ Wood Coffee Table w/ 2 Long Drawers and Glass Protective Top 60"W x 22"D x 18.5"H
- ✓ Oversized Leather Blue Recliner
- ✓ Vintage Milk Glass Hobnail Hanging Lamp Pendant Chandelier Light w/ Long Decorative Chain
- ✓ Vintage Milk Glass Hobnail Wall Mounted Hurricane Lamp Light

#### ✓ <u>GARAGE</u>

- ✓ SAMSUNG Washer Front Load
- ✓ HP Office Jet Pro Printer 8720
- ✓ Vintage Ironing Board
- ✓ Assortment of Dog Supplies
- ✓ Assortment of Baseball Caps
- ✓ Large Assortment of Gardening Tools & Décor
- ✓ Gaming Chair
- ✓ Portable Air Tank 7Gallongs
- ✓ Silver Beauty 150amp While Cranking Battery Charger
- ✓ NAPPA Balkanp Battery Charger
- ✓ TORCAN 6amp Battery Charger
- ✓ Schumaker Fully Automatic Battery Charger
- ✓ Large Assortment of CD'S, Cassettes
- ✓ Large Assortment of VHS & DVD's
- ✓ 3', 4', 5' Step Ladder
- ✓ 10' Step Ladder, 12' Extension Ladder
- ✓ SanBoard 2 Horse Power Compressor
- ✓ Black & Decker Hedgehog for Edging

# ✓ ART & DÉCOR

- ✓ Dominion China Ltd Display Plates "Hockey Theme"
- ✓ Tree Wood Wall Clock w/ Live Edge
- ✓ Assorted Framed Pictures in Various Sizes & Photo Albums
- ✓ Assorted Décor Baskets
- ✓ Large Assortment of Candles & Holders
- ✓ "Augustines Courtyard" Painting 24" x 36"
- ✓ Melody in Motion "The Fidler Cowboy Music Hand Painted"
- ✓ Melody in Motion "Willie The Hobo Clown"
- ✓ Large Pig Bank w/ B & W Spotted by Nature's Window
- ✓ Duncan Mackinnon Crockford "On Patrol, Marvel Lake & The Great Divide" Signed Framed Print
- ✓ German Porcelain Sitzendorf Figurine Lady w/ Lamb
- ✓ Vintage Hummel Gobel Porcelain "Let's Sing"
- ✓ Antique German Porcelain Lace Ballerina
- ✓ Antique Volkstedt Porcelain Dresden Lace Minatare Ballerina
- ✓ "Carnival" by Rhythm Small World Clocks Noted Marking
- ✓ Vase by Gerold Porzellan "Tettau Bavaria" Made in West Germany 8.75"H
- ✓ Large Wall Clock Pier 1