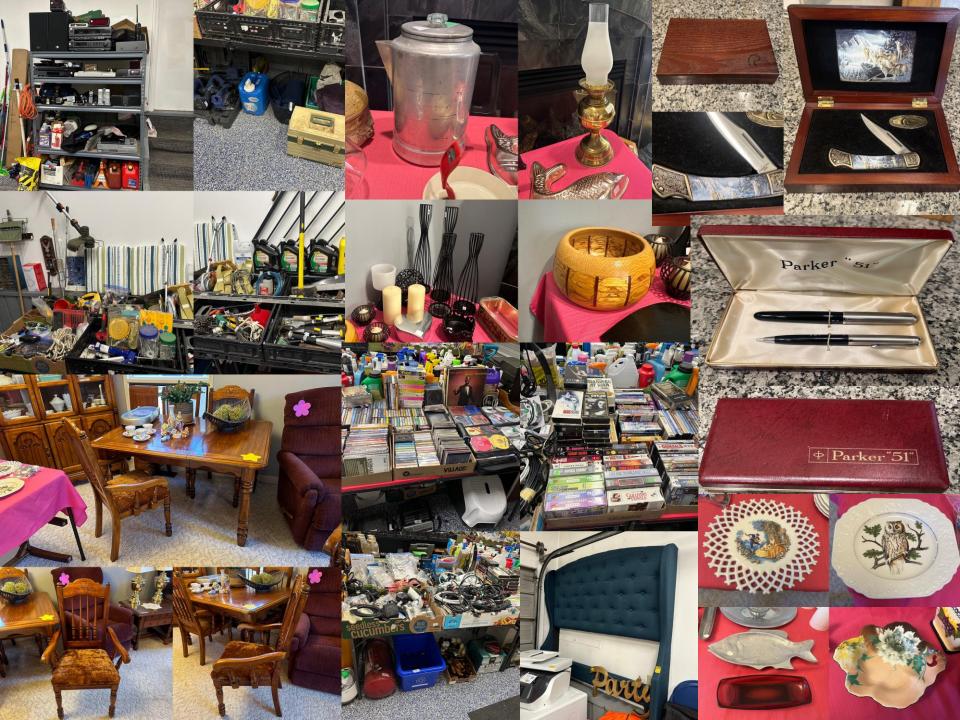

#### ✓ <u>COOL STUFF</u>

- ✓ Vintage WEAR-EVER USA No. 324 Aluminum Roaster Pan
- ✓ Vintage WEAR-EVER USA No. 325 Aluminum Roaster Pan
- ✓ Vintage Comet 9 Cup Aluminum Percolator Coffee Pot "The Popular Aluminum"
- ✓ Nonni's Biscotti Cookie Jar Canisters
- ✓ Vintage Keystone Meat Food Grinder Hand Crank
- ✓ Vintage Food Mold Copper Tin Fish Shape (60's)
- ✓ Mulino Batter Bowl 4 Qt Melamine Ivory Back w/ Blue Speckles
- ✓ Vintage Starfit Apple Peeler and Apple Slicer
- ✓ Vintage Pyrex w "Teleflora" Harvest Metal Caddy (1981)
- ✓ Vintage Pyrex "Spice of Life" See N Store Canister
- ✓ Vintage SS Dial-a-Pick Toothpick Dispenser Texas
- ✓ Vintage Hurricane Oil Lantern w/ Brass
- ✓ Vintage Ducks Unlimited Candle Holder Oak 6 Sided Hexagon Glass
- ✓ Vintage Vanity Set Gold Metal Flower Embordered Hand Mirror, Brush & Comb
- ✓ Assorted Milk Glass & Hobnail Pieces
- ✓ Lord Nelson Pottery Vintage Owl Plate White Embossed 8"
- ✓ Antique ES Germany Prov Saxe Hand Painted Porcelain Flower Plate/Candy Dish
- ✓ Vintage MCM Hazel Atlas Moroccan Amethyst Glass Serving Dish
- ✓ Vintage Cut Glass Condiment Bowl w/ Lid & Wood Knob
- ✓ Vintage Wedgwood Blue Jasperware Ashtray

### ✓ COOL STUFF (Con't)

- ✓ Vintage Hobnail Indiana Clear Glass Deviled Egg Dish Plate 11"
- ✓ Vintage Federal Glass Columbia Pattern Clear Depression Glass Plate
- ✓ Royal Doulton-English Bone China Bunnykins 2 Handle Cups & Cereal Bowl (1988)
- ✓ Wedgwood of Etruria & Barlaston "Peter Rabbit" Porcelain Set (Noted Chip Bowl) (1993)
- ✓ MIKASA Bone China "White Silk" Tea Cups & Saucers
- ✓ Anchor Hocking Fire King Peach Luster Swirl Bowls
- ✓ Assorted Carnival Glass Pieces
- ✓ Vintage Pyrex Turquoise Large Refrigerator Dish w/ Lid
- ✓ Vintage Hazel Atlas Chevron Pink Depression Glass Sugar & Cream (1930's)
- ✓ Diana Princess of Wales Commemoration Stamps
- ✓ Vintage Parker "51" Fountain Pen and Pencil Set in Original Box
- ✓ Vintage Parker Gold Fountain Pen and Pencil Set in Original Box
- ✓ Ducks Unlimited Limited Edition Wolf Scene Wildlife Pocket Knife Collectors Set
- ✓ Paragon Fine Bone China "First Love" Large Assortment of Pieces Plates, Cups, Saucers & Serving Pieces
- ✓ Royal Albert Bone China "Kentish Rockery" Large Assortment of Pieces Plates, Cups, Saucers & Serving Pieces
- ✓ Royal Albert Bone China "Tranquility" Large Assortment of Pieces Plates, Cups, Saucers & Serving Pieces
- ✓ Large Assortment of China Tea Cups & Saucers, Side Plates & Serving Ware in Various Patterns

#### ✓ <u>FURNITURE</u>

- ✓ Dresser w/ Hutch Mirror 8 Drawers 66"W x 19"D x 33"H Mirror 40.5"H
- ✓ Brass Corner Storage Shelf (4 Shelves)
- ✓ Tall Boy Wood Dresser 5 Drawers 38"W x 19"D x 54"H (Noted Ware on Top)
- ✓ King Size Brass Headboard w/ Porcelain Ball Décor
- ✓ King "Beautyrest Mattress
- ✓ Vintage Oak Roll Top Desk by "Smith" w/ Lots of Storage 50"W x 28.5"D x 49"H
- ✓ A Pair of Tall Book Shelves (6 Shelves)
- ✓ Office Chair on Wheels
- ✓ Tall Boy Dresser w/ White Handles by J.W. KILGOUR & BRO., LIMITED 29.75"W x 17.5"D x 41"H
- ✓ King Brass Bed Footboard and Headboard
- ✓ Wood 1 Drawer Side Table
- ✓ PRECOR 9.2S Treadmill
- ✓ Solid Wood China Cabinet w/ Display Light and Lower Cabinets/Shelves by "House of Braemore" -47.5"W x 17.5"D x 77"H
- ✓ Solid Wood Dining Table w/ 2 Removable Leaves w/ 4 Chairs & 2 Captain Chairs 40"W x 40" D x 29.5"H (Leave 14"/Each)
- ✓ La-Z-Boy Fabric Rocking Recliner Chair in Cranberry

#### ✓ <u>GARAGE</u>

- ✓ SAMSUNG Washer Front Load
- ✓ HP Office Jet Pro Printer 8720
- ✓ Vintage Ironing Board
- ✓ Assortment of Dog Supplies
- ✓ Assortment of Baseball Caps
- ✓ Large Assortment of Gardening Tools & Décor
- ✓ Gaming Chair
- ✓ Portable Air Tank 7Gallongs
- ✓ Silver Beauty 150amp While Cranking Battery Charger
- ✓ NAPPA Balkanp Battery Charger
- ✓ TORCAN 6amp Battery Charger
- ✓ Schumaker Fully Automatic Battery Charger
- ✓ Large Assortment of CD'S, Cassettes
- ✓ Large Assortment of VHS & DVD's
- ✓ 3', 4', 5' Step Ladder
- ✓ 10' Step Ladder, 12' Extension Ladder
- ✓ SanBoard 2 Horse Power Compressor
- ✓ Black & Decker Hedgehog for Edging

#### ✓ GARAGE (Con't)

- ✓ 2 Automotive Floor Jacks
- ✓ Black & Decker 40 Volt Weed Eater
- ✓ Large Assortment of Automotive and Garden Tools
- ✓ Glacier Bay Gold Kitchen Faucet New in Box
- ✓ HP Office Jet Pro Printer 8600
- ✓ Black & Decker 40 Volt Weed Eater
- ✓ Black & Decker 19" Hedge Trimmer
- ✓ Princess Auto Presser Washer 1000psi
- ✓ Rockwell 7 1/4 Power Hand Saw
- ✓ Ryobi 4" Grinder
- ✓ Numerous Garden Rakes & Shovels
- ✓ 2 Workmates
- ✓ Patio Set w/ 4 Swivel Rocking Chairs
- ✓ Grillchef Natural Gas BBQ
- ✓ Scots Lawn Fertilizer
- ✓ Assorted Gas Cans
- ✓ 2 Ton Jack Stands Car
- ✓ Assortment of License Plates

# ✓ ART & DÉCOR

- ✓ Dominion China Ltd Display Plates "Hockey Theme"
- ✓ Tree Wood Wall Clock w/ Live Edge
- ✓ Assorted Framed Pictures in Various Sizes & Photo Albums
- ✓ Assorted Décor Baskets
- ✓ Large Assortment of Candles & Holders
- ✓ "Augustines Courtyard" Painting 24" x 36"
- ✓ Melody in Motion "The Fidler Cowboy Music Hand Painted"
- ✓ Melody in Motion "Willie The Hobo Clown"
- ✓ Large Pig Bank w/ B & W Spotted by Nature's Window
- ✓ Duncan Mackinnon Crockford "On Patrol, Marvel Lake & The Great Divide" Signed Framed Print
- ✓ German Porcelain Sitzendorf Figurine Lady w/ Lamb
- ✓ Vintage Hummel Gobel Porcelain "Let's Sing"
- ✓ Antique German Porcelain Lace Ballerina
- ✓ Antique Volkstedt Porcelain Dresden Lace Minatare Ballerina
- ✓ "Carnival" by Rhythm Small World Clocks Noted Marking
- ✓ Vase by Gerold Porzellan "Tettau Bavaria" Made in West Germany 8.75"H
- ✓ Large Wall Clock Pier 1