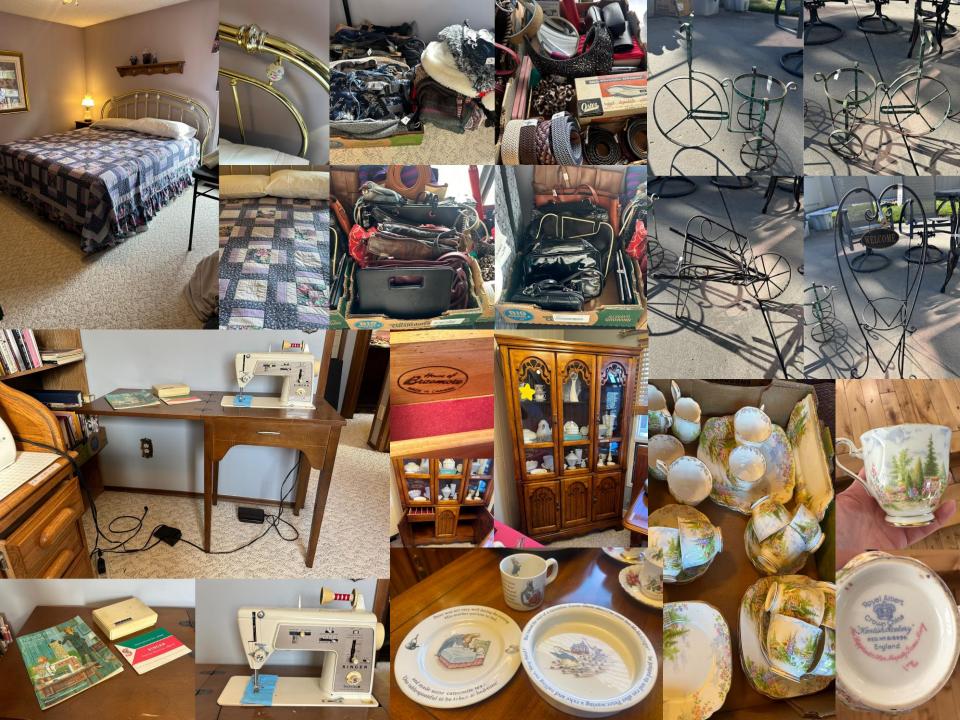

### ✓ COOL STUFF (Con't)

- ✓ Vintage Hobnail Indiana Clear Glass Deviled Egg Dish Plate 11"
- ✓ Vintage Federal Glass Columbia Pattern Clear Depression Glass Plate
- ✓ Royal Doulton-English Bone China Bunnykins 2 Handle Cups & Cereal Bowl (1988)
- ✓ Wedgwood of Etruria & Barlaston "Peter Rabbit" Porcelain Set (Noted Chip Bowl) (1993)
- ✓ MIKASA Bone China "White Silk" Tea Cups & Saucers
- ✓ Anchor Hocking Fire King Peach Luster Swirl Bowls
- ✓ Assorted Carnival Glass Pieces
- ✓ Vintage Pyrex Turquoise Large Refrigerator Dish w/ Lid
- ✓ Vintage Hazel Atlas Chevron Pink Depression Glass Sugar & Cream (1930's)
- ✓ Diana Princess of Wales Commemoration Stamps
- ✓ Vintage Parker "51" Fountain Pen and Pencil Set in Original Box
- ✓ Vintage Parker Gold Fountain Pen and Pencil Set in Original Box
- ✓ Ducks Unlimited Limited Edition Wolf Scene Wildlife Pocket Knife Collectors Set
- ✓ Paragon Fine Bone China "First Love" Large Assortment of Pieces Plates, Cups, Saucers & Serving Pieces
- ✓ Royal Albert Bone China "Kentish Rockery" Large Assortment of Pieces Plates, Cups, Saucers & Serving Pieces
- ✓ Royal Albert Bone China "Tranquility" Large Assortment of Pieces Plates, Cups, Saucers & Serving Pieces
- ✓ Large Assortment of China Tea Cups & Saucers, Side Plates & Serving Ware in Various Patterns

#### ✓ <u>FURNITURE</u>

- ✓ Dresser w/ Hutch Mirror 8 Drawers 66"W x 19"D x 33"H Mirror 40.5"H
- ✓ Brass Corner Storage Shelf (4 Shelves)
- ✓ Tall Boy Wood Dresser 5 Drawers 38"W x 19"D x 54"H (Noted Ware on Top)
- ✓ King Size Brass Headboard w/ Porcelain Ball Décor
- ✓ King "Beautyrest Mattress
- ✓ Vintage Oak Roll Top Desk by "Smith" w/ Lots of Storage 50"W x 28.5"D x 49"H
- ✓ A Pair of Tall Book Shelves (6 Shelves)
- ✓ Office Chair on Wheels
- ✓ Tall Boy Dresser w/ White Handles by J.W. KILGOUR & BRO., LIMITED 29.75"W x 17.5"D x 41"H
- ✓ King Brass Bed Footboard and Headboard
- ✓ Wood 1 Drawer Side Table
- ✓ PRECOR 9.2S Treadmill
- ✓ Solid Wood China Cabinet w/ Display Light and Lower Cabinets/Shelves by "House of Braemore" -47.5"W x 17.5"D x 77"H
- ✓ Solid Wood Dining Table w/ 2 Removable Leaves w/ 4 Chairs & 2 Captain Chairs 40"W x 40" D x 29.5"H (Leave 14"/Each)
- ✓ La-Z-Boy Fabric Rocking Recliner Chair in Cranberry

# ✓ <u>CRAFTS</u>

- ✓ Vintage Singer Sewing Machine Desk (JA603679)
- ✓ Vintage SINGER Touch & Sew Delux Zig-Zag Model 646 w/ Manual
- ✓ JANOME Jem Gold 2 Model 661 Sewing Machine w/ Manual & Cover
- ✓ Large Selection of "Qualicraft Nylotex"
- ✓ Large Selection of Yarn and Embroidery Thread in Various Colors
- ✓ Knitting Needles & Idea Books
- ✓ Assortment of Craft Supplies