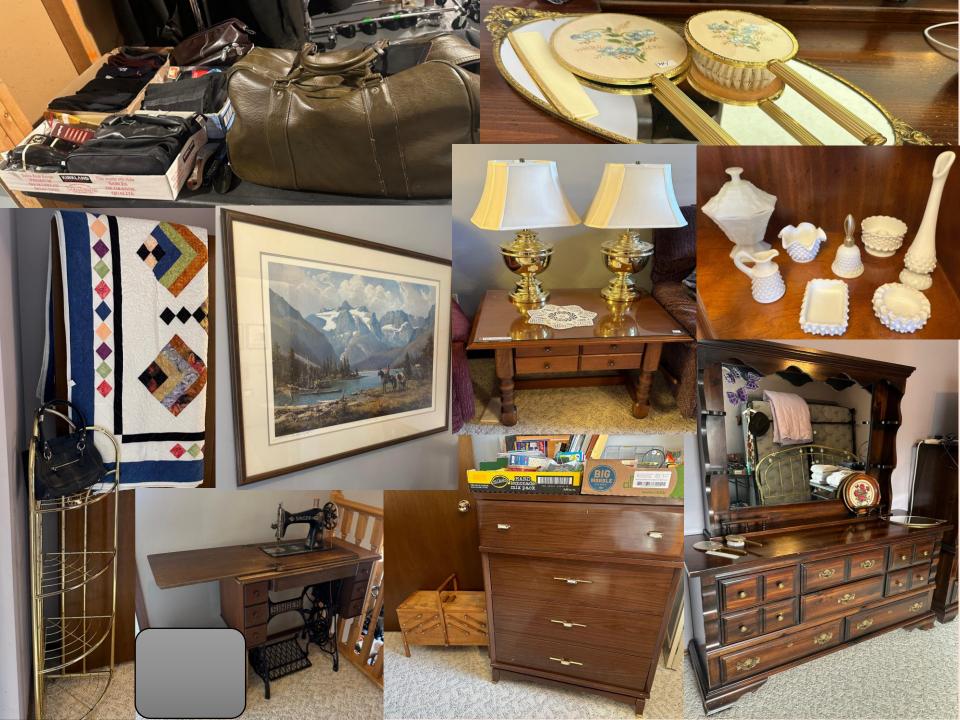

# PLEASE REFER TO PHOTO'S FOR GREAT DETAIL! A PHOTO SPEAKS A THOUSAND WORDS!

We really hope to see your Smile! For Automatic Notification of Our Upcoming Sales including Inventory & Photos; SUBSCRIBE to Our mailing List @ www.angelsestateconsulting.net Please tell a friend! Hand sanitizer will be offered onsite. We will limit the number of persons in the home. We will NOT be able to assist customers with packing/loading their purchases.

#### ✓ <u>FURNITURE</u>

- ✓ Dresser w/ Hutch Mirror 8 Drawers 66"W x 19"D x 33"H Mirror 40.5"H
- ✓ Brass Corner Storage Shelf (4 Shelves)
- ✓ Tall Boy Wood Dresser 5 Drawers 38"W x 19"D x 54"H (Noted Ware on Top)
- ✓ King Size Brass Headboard w/ Porcelain Ball Décor
- ✓ King "Beautyrest Mattress
- ✓ Vintage Oak Roll Top Desk by "Smith" w/ Lots of Storage 50"W x 28.5"D x 49"H
- ✓ A Pair of Tall Book Shelves (6 Shelves)
- ✓ Office Chair on Wheels
- ✓ Tall Boy Dresser w/ White Handles by J.W. KILGOUR & BRO., LIMITED 29.75"W x 17.5"D x 41"H
- ✓ King Brass Bed Footboard and Headboard
- ✓ Wood 1 Drawer Side Table
- ✓ PRECOR 9.2S Treadmill
- ✓ Solid Wood China Cabinet w/ Display Light and Lower Cabinets/Shelves by "House of Braemore" -47.5"W x 17.5"D x 77"H
- ✓ Solid Wood Dining Table w/ 2 Removable Leaves w/ 4 Chairs & 2 Captain Chairs 40"W x 40" D x 29.5"H (Leave 14"/Each)
- ✓ La-Z-Boy Fabric Rocking Recliner Chair in Cranberry

# ✓ FURNITURE (Con't)

- ✓ La-Z-Boy Fabric Sofa Dual End Recliners
- ✓ Pair of Wood End Tables w/ 2 Drawers & Glass Protector Top 28"W x 22"D x 22.5"H
- ✓ A Pair of "Gold" Table Lamps w/ Ivory Shades
- ✓ Wood Coffee Table w/ 2 Long Drawers and Glass Protective Top 60"W x 22"D x 18.5"H
- ✓ Oversized Leather Blue Recliner
- ✓ Vintage Milk Glass Hobnail Hanging Lamp Pendant Chandelier Light w/ Long Decorative Chain
- ✓ Vintage Milk Glass Hobnail Wall Mounted Hurricane Lamp Light

# ✓ LINEN & CLOTHING

- ✓ Large Assortment of Blankets/Throws
- ✓ Assorted Table Cloths in Various Sizes
- ✓ Assorted Men's Jackets, Tops & Pants Size L-XXL
- ✓ Large Assortment Ladies Shoes Size 8.5-9
- ✓ Large Assortment of Ladies Clothes Size S-XL
- ✓ Assorted King Sheet Sets
- ✓ Brookstone Heated Throw w/ Box 50" x 60"

# ✓ <u>CRAFTS</u>

- ✓ Vintage Singer Sewing Machine Desk (JA603679)
- ✓ Vintage SINGER Touch & Sew Delux Zig-Zag Model 646 w/ Manual
- ✓ JANOME Jem Gold 2 Model 661 Sewing Machine w/ Manual & Cover
- ✓ Large Selection of "Qualicraft Nylotex"
- ✓ Large Selection of Yarn and Embroidery Thread in Various Colors
- ✓ Knitting Needles & Idea Books
- ✓ Assortment of Craft Supplies