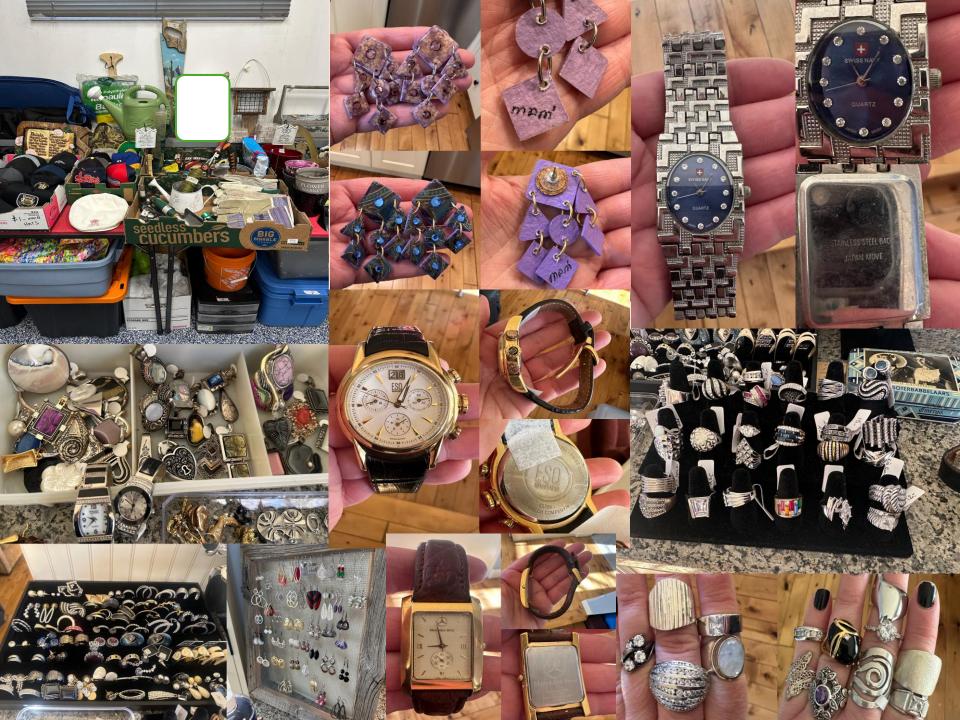

#### ✓ <u>JEWELRY</u>

- ✓ Assorted Fashion Watches Bracelets & Bands
- ✓ Vintage "Pierre Nicol" Gold Tone Albolone Japanese Quartz Watch
- ✓ "Swiss Army Quartz) Silver Tone Watch w Navy Dial Diamond Accent (Japan Movt)
- ✓ "Mercedes Benz" Watch 20mm Gold Tone Tank Style (Swiss Parts) (Noted Band Ware)
- ✓ "ESQ by Movado" E5299 Swiss White Dial Gold Chronograph Quartz Watch (Note Back is loose)
- ✓ "Concord" S/Steel Mariner SG Men's Quartz Watch Gold and Black Color (Noted Band Ware)
- ✓ Swarovski Crystal Earrings (5354757) Line & Circle Shape Rose Gold
- ✓ Swarovski Crystal Leverback Drop Earrings
- ✓ Large Assortment of Earrings, Pendants, Necklaces, Broaches and Tie Clips
- ✓ Vintage Designer "Mam'" Collectors Earrings
- ✓ Assorted Hanging Jewelry Storage Bags