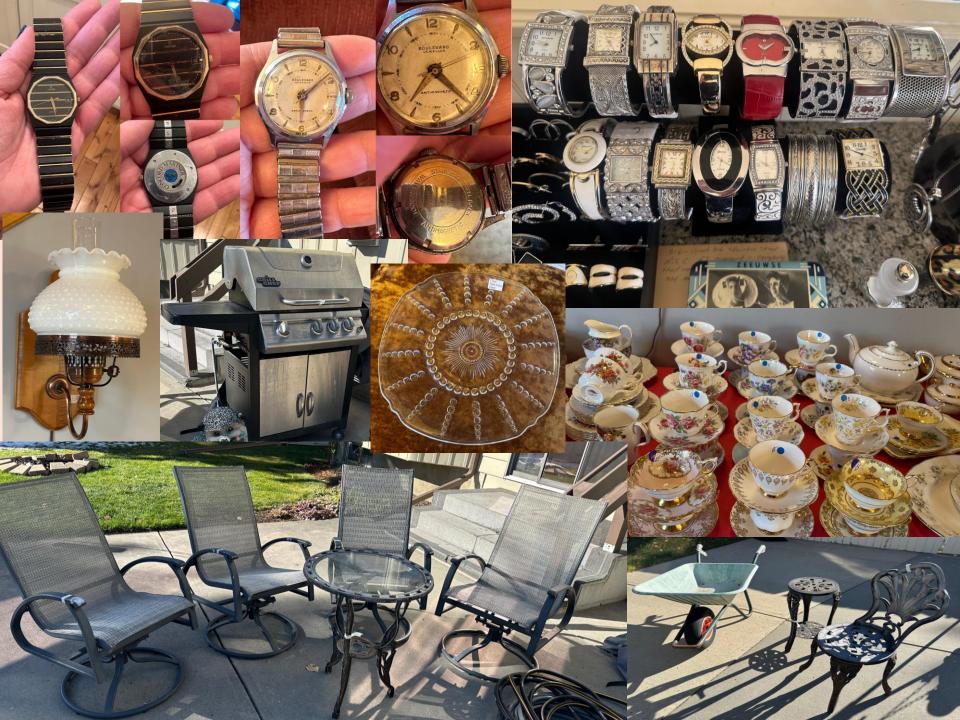

#### ✓ <u>COOL STUFF</u>

- ✓ Vintage WEAR-EVER USA No. 324 Aluminum Roaster Pan
- ✓ Vintage WEAR-EVER USA No. 325 Aluminum Roaster Pan
- ✓ Vintage Comet 9 Cup Aluminum Percolator Coffee Pot "The Popular Aluminum"
- ✓ Nonni's Biscotti Cookie Jar Canisters
- ✓ Vintage Keystone Meat Food Grinder Hand Crank
- ✓ Vintage Food Mold Copper Tin Fish Shape (60's)
- ✓ Mulino Batter Bowl 4 Qt Melamine Ivory Back w/ Blue Speckles
- ✓ Vintage Starfit Apple Peeler and Apple Slicer
- ✓ Vintage Pyrex w "Teleflora" Harvest Metal Caddy (1981)
- ✓ Vintage Pyrex "Spice of Life" See N Store Canister
- ✓ Vintage SS Dial-a-Pick Toothpick Dispenser Texas
- ✓ Vintage Hurricane Oil Lantern w/ Brass
- ✓ Vintage Ducks Unlimited Candle Holder Oak 6 Sided Hexagon Glass
- ✓ Vintage Vanity Set Gold Metal Flower Embordered Hand Mirror, Brush & Comb
- ✓ Assorted Milk Glass & Hobnail Pieces
- ✓ Lord Nelson Pottery Vintage Owl Plate White Embossed 8"
- ✓ Antique ES Germany Prov Saxe Hand Painted Porcelain Flower Plate/Candy Dish
- ✓ Vintage MCM Hazel Atlas Moroccan Amethyst Glass Serving Dish
- ✓ Vintage Cut Glass Condiment Bowl w/ Lid & Wood Knob
- ✓ Vintage Wedgwood Blue Jasperware Ashtray

### ✓ COOL STUFF (Con't)

- ✓ Vintage Hobnail Indiana Clear Glass Deviled Egg Dish Plate 11"
- ✓ Vintage Federal Glass Columbia Pattern Clear Depression Glass Plate
- ✓ Royal Doulton-English Bone China Bunnykins 2 Handle Cups & Cereal Bowl (1988)
- ✓ Wedgwood of Etruria & Barlaston "Peter Rabbit" Porcelain Set (Noted Chip Bowl) (1993)
- ✓ MIKASA Bone China "White Silk" Tea Cups & Saucers
- ✓ Anchor Hocking Fire King Peach Luster Swirl Bowls
- ✓ Assorted Carnival Glass Pieces
- ✓ Vintage Pyrex Turquoise Large Refrigerator Dish w/ Lid
- ✓ Vintage Hazel Atlas Chevron Pink Depression Glass Sugar & Cream (1930's)
- ✓ Diana Princess of Wales Commemoration Stamps
- ✓ Vintage Parker "51" Fountain Pen and Pencil Set in Original Box
- ✓ Vintage Parker Gold Fountain Pen and Pencil Set in Original Box
- ✓ Ducks Unlimited Limited Edition Wolf Scene Wildlife Pocket Knife Collectors Set
- ✓ Paragon Fine Bone China "First Love" Large Assortment of Pieces Plates, Cups, Saucers & Serving Pieces
- ✓ Royal Albert Bone China "Kentish Rockery" Large Assortment of Pieces Plates, Cups, Saucers & Serving Pieces
- ✓ Royal Albert Bone China "Tranquility" Large Assortment of Pieces Plates, Cups, Saucers & Serving Pieces
- ✓ Large Assortment of China Tea Cups & Saucers, Side Plates & Serving Ware in Various Patterns

#### ✓ <u>FURNITURE</u>

- ✓ Dresser w/ Hutch Mirror 8 Drawers 66"W x 19"D x 33"H Mirror 40.5"H
- ✓ Brass Corner Storage Shelf (4 Shelves)
- ✓ Tall Boy Wood Dresser 5 Drawers 38"W x 19"D x 54"H (Noted Ware on Top)
- ✓ King Size Brass Headboard w/ Porcelain Ball Décor
- ✓ King "Beautyrest Mattress
- ✓ Vintage Oak Roll Top Desk by "Smith" w/ Lots of Storage 50"W x 28.5"D x 49"H
- ✓ A Pair of Tall Book Shelves (6 Shelves)
- ✓ Office Chair on Wheels
- ✓ Tall Boy Dresser w/ White Handles by J.W. KILGOUR & BRO., LIMITED 29.75"W x 17.5"D x 41"H
- ✓ King Brass Bed Footboard and Headboard
- ✓ Wood 1 Drawer Side Table
- ✓ PRECOR 9.2S Treadmill
- ✓ Solid Wood China Cabinet w/ Display Light and Lower Cabinets/Shelves by "House of Braemore" -47.5"W x 17.5"D x 77"H
- ✓ Solid Wood Dining Table w/ 2 Removable Leaves w/ 4 Chairs & 2 Captain Chairs 40"W x 40" D x 29.5"H (Leave 14"/Each)
- ✓ La-Z-Boy Fabric Rocking Recliner Chair in Cranberry

# ✓ FURNITURE (Con't)

- ✓ La-Z-Boy Fabric Sofa Dual End Recliners
- ✓ Pair of Wood End Tables w/ 2 Drawers & Glass Protector Top 28"W x 22"D x 22.5"H
- ✓ A Pair of "Gold" Table Lamps w/ Ivory Shades
- ✓ Wood Coffee Table w/ 2 Long Drawers and Glass Protective Top 60"W x 22"D x 18.5"H
- ✓ Oversized Leather Blue Recliner
- ✓ Vintage Milk Glass Hobnail Hanging Lamp Pendant Chandelier Light w/ Long Decorative Chain
- ✓ Vintage Milk Glass Hobnail Wall Mounted Hurricane Lamp Light

#### ✓ <u>JEWELRY</u>

- ✓ Assorted Fashion Watches Bracelets & Bands
- ✓ Vintage "Pierre Nicol" Gold Tone Albolone Japanese Quartz Watch
- ✓ "Swiss Army Quartz) Silver Tone Watch w Navy Dial Diamond Accent (Japan Movt)
- ✓ "Mercedes Benz" Watch 20mm Gold Tone Tank Style (Swiss Parts) (Noted Band Ware)
- ✓ "ESQ by Movado" E5299 Swiss White Dial Gold Chronograph Quartz Watch (Note Back is loose)
- ✓ "Concord" S/Steel Mariner SG Men's Quartz Watch Gold and Black Color (Noted Band Ware)
- ✓ Swarovski Crystal Earrings (5354757) Line & Circle Shape Rose Gold
- ✓ Swarovski Crystal Leverback Drop Earrings
- ✓ Large Assortment of Earrings, Pendants, Necklaces, Broaches and Tie Clips
- ✓ Vintage Designer "Mam'" Collectors Earrings
- ✓ Assorted Hanging Jewelry Storage Bags