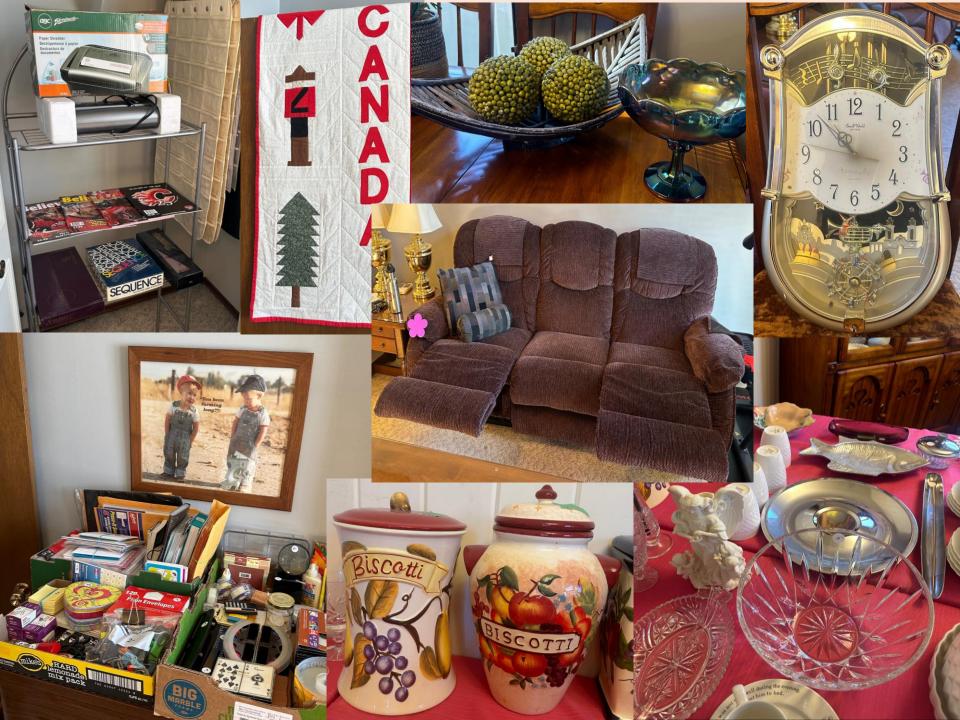

# PLEASE REFER TO PHOTO'S FOR GREAT DETAIL! A PHOTO SPEAKS A THOUSAND WORDS!

We really hope to see your Smile! For Automatic Notification of Our Upcoming Sales including Inventory & Photos; SUBSCRIBE to Our mailing List @ www.angelsestateconsulting.net Please tell a friend! Hand sanitizer will be offered onsite. We will limit the number of persons in the home. We will NOT be able to assist customers with packing/loading their purchases.

#### ✓ <u>COOL STUFF</u>

- ✓ Vintage WEAR-EVER USA No. 324 Aluminum Roaster Pan
- ✓ Vintage WEAR-EVER USA No. 325 Aluminum Roaster Pan
- ✓ Vintage Comet 9 Cup Aluminum Percolator Coffee Pot "The Popular Aluminum"
- ✓ Nonni's Biscotti Cookie Jar Canisters
- ✓ Vintage Keystone Meat Food Grinder Hand Crank
- ✓ Vintage Food Mold Copper Tin Fish Shape (60's)
- ✓ Mulino Batter Bowl 4 Qt Melamine Ivory Back w/ Blue Speckles
- ✓ Vintage Starfit Apple Peeler and Apple Slicer
- ✓ Vintage Pyrex w "Teleflora" Harvest Metal Caddy (1981)
- ✓ Vintage Pyrex "Spice of Life" See N Store Canister
- ✓ Vintage SS Dial-a-Pick Toothpick Dispenser Texas
- ✓ Vintage Hurricane Oil Lantern w/ Brass
- ✓ Vintage Ducks Unlimited Candle Holder Oak 6 Sided Hexagon Glass
- ✓ Vintage Vanity Set Gold Metal Flower Embordered Hand Mirror, Brush & Comb
- ✓ Assorted Milk Glass & Hobnail Pieces
- ✓ Lord Nelson Pottery Vintage Owl Plate White Embossed 8"
- ✓ Antique ES Germany Prov Saxe Hand Painted Porcelain Flower Plate/Candy Dish
- ✓ Vintage MCM Hazel Atlas Moroccan Amethyst Glass Serving Dish
- ✓ Vintage Cut Glass Condiment Bowl w/ Lid & Wood Knob
- ✓ Vintage Wedgwood Blue Jasperware Ashtray

### ✓ COOL STUFF (Con't)

- ✓ Vintage Hobnail Indiana Clear Glass Deviled Egg Dish Plate 11"
- ✓ Vintage Federal Glass Columbia Pattern Clear Depression Glass Plate
- ✓ Royal Doulton-English Bone China Bunnykins 2 Handle Cups & Cereal Bowl (1988)
- ✓ Wedgwood of Etruria & Barlaston "Peter Rabbit" Porcelain Set (Noted Chip Bowl) (1993)
- ✓ MIKASA Bone China "White Silk" Tea Cups & Saucers
- ✓ Anchor Hocking Fire King Peach Luster Swirl Bowls
- ✓ Assorted Carnival Glass Pieces
- ✓ Vintage Pyrex Turquoise Large Refrigerator Dish w/ Lid
- ✓ Vintage Hazel Atlas Chevron Pink Depression Glass Sugar & Cream (1930's)
- ✓ Diana Princess of Wales Commemoration Stamps
- ✓ Vintage Parker "51" Fountain Pen and Pencil Set in Original Box
- ✓ Vintage Parker Gold Fountain Pen and Pencil Set in Original Box
- ✓ Ducks Unlimited Limited Edition Wolf Scene Wildlife Pocket Knife Collectors Set
- ✓ Paragon Fine Bone China "First Love" Large Assortment of Pieces Plates, Cups, Saucers & Serving Pieces
- ✓ Royal Albert Bone China "Kentish Rockery" Large Assortment of Pieces Plates, Cups, Saucers & Serving Pieces
- ✓ Royal Albert Bone China "Tranquility" Large Assortment of Pieces Plates, Cups, Saucers & Serving Pieces
- ✓ Large Assortment of China Tea Cups & Saucers, Side Plates & Serving Ware in Various Patterns

#### ✓ <u>FURNITURE</u>

- ✓ Dresser w/ Hutch Mirror 8 Drawers 66"W x 19"D x 33"H Mirror 40.5"H
- ✓ Brass Corner Storage Shelf (4 Shelves)
- ✓ Tall Boy Wood Dresser 5 Drawers 38"W x 19"D x 54"H (Noted Ware on Top)
- ✓ King Size Brass Headboard w/ Porcelain Ball Décor
- ✓ King "Beautyrest Mattress
- ✓ Vintage Oak Roll Top Desk by "Smith" w/ Lots of Storage 50"W x 28.5"D x 49"H
- ✓ A Pair of Tall Book Shelves (6 Shelves)
- ✓ Office Chair on Wheels
- ✓ Tall Boy Dresser w/ White Handles by J.W. KILGOUR & BRO., LIMITED 29.75"W x 17.5"D x 41"H
- ✓ King Brass Bed Footboard and Headboard
- ✓ Wood 1 Drawer Side Table
- ✓ PRECOR 9.2S Treadmill
- ✓ Solid Wood China Cabinet w/ Display Light and Lower Cabinets/Shelves by "House of Braemore" -47.5"W x 17.5"D x 77"H
- ✓ Solid Wood Dining Table w/ 2 Removable Leaves w/ 4 Chairs & 2 Captain Chairs 40"W x 40" D x 29.5"H (Leave 14"/Each)
- ✓ La-Z-Boy Fabric Rocking Recliner Chair in Cranberry

# ✓ FURNITURE (Con't)

- ✓ La-Z-Boy Fabric Sofa Dual End Recliners
- ✓ Pair of Wood End Tables w/ 2 Drawers & Glass Protector Top 28"W x 22"D x 22.5"H
- ✓ A Pair of "Gold" Table Lamps w/ Ivory Shades
- ✓ Wood Coffee Table w/ 2 Long Drawers and Glass Protective Top 60"W x 22"D x 18.5"H
- ✓ Oversized Leather Blue Recliner
- ✓ Vintage Milk Glass Hobnail Hanging Lamp Pendant Chandelier Light w/ Long Decorative Chain
- ✓ Vintage Milk Glass Hobnail Wall Mounted Hurricane Lamp Light

# ✓ ART & DÉCOR

- ✓ Dominion China Ltd Display Plates "Hockey Theme"
- ✓ Tree Wood Wall Clock w/ Live Edge
- ✓ Assorted Framed Pictures in Various Sizes & Photo Albums
- ✓ Assorted Décor Baskets
- ✓ Large Assortment of Candles & Holders
- ✓ "Augustines Courtyard" Painting 24" x 36"
- ✓ Melody in Motion "The Fidler Cowboy Music Hand Painted"
- ✓ Melody in Motion "Willie The Hobo Clown"
- ✓ Large Pig Bank w/ B & W Spotted by Nature's Window
- ✓ Duncan Mackinnon Crockford "On Patrol, Marvel Lake & The Great Divide" Signed Framed Print
- ✓ German Porcelain Sitzendorf Figurine Lady w/ Lamb
- ✓ Vintage Hummel Gobel Porcelain "Let's Sing"
- ✓ Antique German Porcelain Lace Ballerina
- ✓ Antique Volkstedt Porcelain Dresden Lace Minatare Ballerina
- ✓ "Carnival" by Rhythm Small World Clocks Noted Marking
- ✓ Vase by Gerold Porzellan "Tettau Bavaria" Made in West Germany 8.75"H
- ✓ Large Wall Clock Pier 1