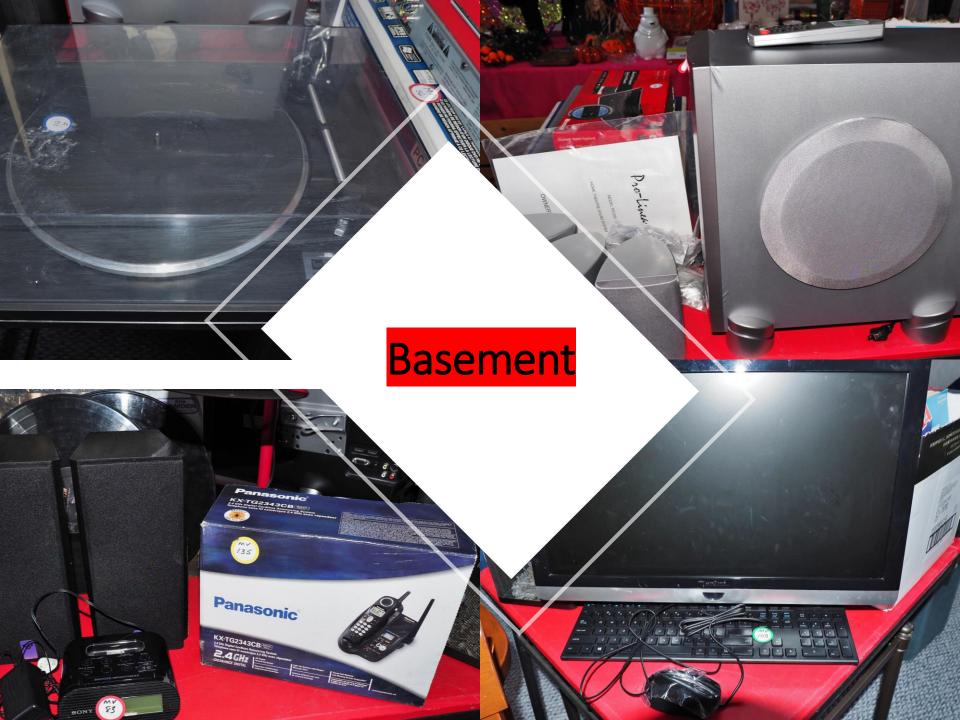

#### **BASEMENT**

- √ Hand woven kiln carpet (73"Lx44"W)
- ✓ Silk carpet (89"Lx40"W) condition noted, discoloration and some wear
- ✓ Selection of wicker baskets
- ✓ SONY DVD player
- √ 3 seat couch
- ✓ Wall art
- ✓ Vintage dressers
- ✓ Queen brass bed frame(mattress not for sale)
- ✓ Vintage kitchenware
- √ Vintage small appliances
- ✓ Storage bins and boxes
- ✓ Pine chest/toy box
- ✓ Vintage wooden chairs
- √ Folding chairs.....so much more
- ✓ GARAGE/YARD
- √ 14ft. Extension ladder
- ✓ Misc. Patio Furniture
- ✓ Large amount of Dog accessories; blankets, kennels, plastic collars
- ✓ Selection of plant pots
- ✓ Yard tools
- √ Fiesta BBQ

## Basement; Sprint Master

**Basement Bedroom** 

Garage and Yard

Garage and Yard