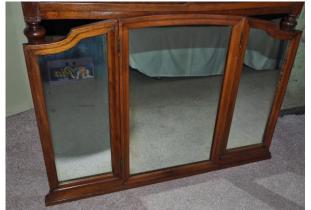

#### LIVING ROOM/DINING ROOM

- ✓ Blue Mountain pottery
- √ Hummel candle (angel)
- ✓ Misc. table lamps
- ✓ Misc. China cups and saucers
- ✓ Val D'or China over 60 pieces
- ✓ Assortment of Royal Albert Bone China (Old Country Roses)
- ✓ Signed pottery
- ✓ Several pieces of framed art
- ✓ Vintage kitchen ware and house ware
- ✓ Flatware
- ✓ Handmade Raku pottery
- ✓ Assortment of Moorcroft Made in England Pottery
- ✓ Crystal Bowles, candle holders and candy/pickle dishes
- ✓ Large assortment of small home décor items (figurines)
- √ Vintage Milk Glass Lamp w/ beautiful fiberglass shade
- ✓ Beige wicker side chair
- ✓ Royal Crownford iron stone small t-pot
- ✓ Real English Iron Stone Large t-pot (condition noted crack on bottom)
- ✓ Assortment of Blue Mountain Pottery vases and water pitcher
- √ Round side table w/ adjustable lifting sides
- √ Wooden hall bench

#### ✓ LIVING ROOM/DINING ROOM

- ✓ Gorgeous hand crochet bedspread; would fit a double bed (some condition noted)
- ✓ 2 beautiful vintage handmade crochet table clothes (68" round & 76" round)
- √ Hummel, signed (made in W Germany)
- ✓ Set of 6 Sheffield knives with Mother of Pearl handles in case
- √ Large wrapped canvas picture of horses
- ✓ An Anthology of Modern Verse (book)
- ✓ The Albatross Book of Living Verse (book)
- ✓ Hood's Serious Poems, 1976 (book)
- ✓ Little Orphan Annie and the Big Fat Train Robbery (book)
- ✓ Buffon's Natural History (book)
- √ The Golden Staircase (book)
- √ The Mysterious Island 1920 (book)
- ✓ Palgrave's Golden Treasury 1912? (book)
- ✓ Dickens hard cover novels (set of 16)
- ✓ French Carriage clock in leather bond case, John Kippen Crieff, leather bond box (45"Wx45"Lx5.25"H)
- √ The Complete Work of William Shakespeare (book)
- √ The Poetical Works of Robert Browning, 1924? (book)
- ✓ Antique brass and wrought iron scales, Fairbanks
- ✓ Picture by Bossen, 1955 (27.5"x23.5)
- ✓ Sunset pastel picture, signed print "Madeleine Campbell"
- ✓ Dominion of Canada print (26"Wx21"L)