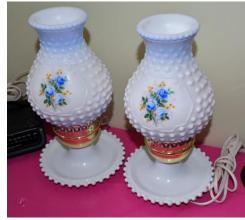

#### LIVING ROOM/DINING ROOM

- ✓ Blue Mountain pottery
- √ Hummel candle (angel)
- ✓ Misc. table lamps
- ✓ Misc. China cups and saucers
- ✓ Val D'or China over 60 pieces
- ✓ Assortment of Royal Albert Bone China (Old Country Roses)
- ✓ Signed pottery
- ✓ Several pieces of framed art
- ✓ Vintage kitchen ware and house ware
- ✓ Flatware
- ✓ Handmade Raku pottery
- ✓ Assortment of Moorcroft Made in England Pottery
- ✓ Crystal Bowles, candle holders and candy/pickle dishes
- ✓ Large assortment of small home décor items (figurines)
- √ Vintage Milk Glass Lamp w/ beautiful fiberglass shade
- ✓ Beige wicker side chair
- ✓ Royal Crownford iron stone small t-pot
- ✓ Real English Iron Stone Large t-pot (condition noted crack on bottom)
- ✓ Assortment of Blue Mountain Pottery vases and water pitcher
- √ Round side table w/ adjustable lifting sides
- √ Wooden hall bench