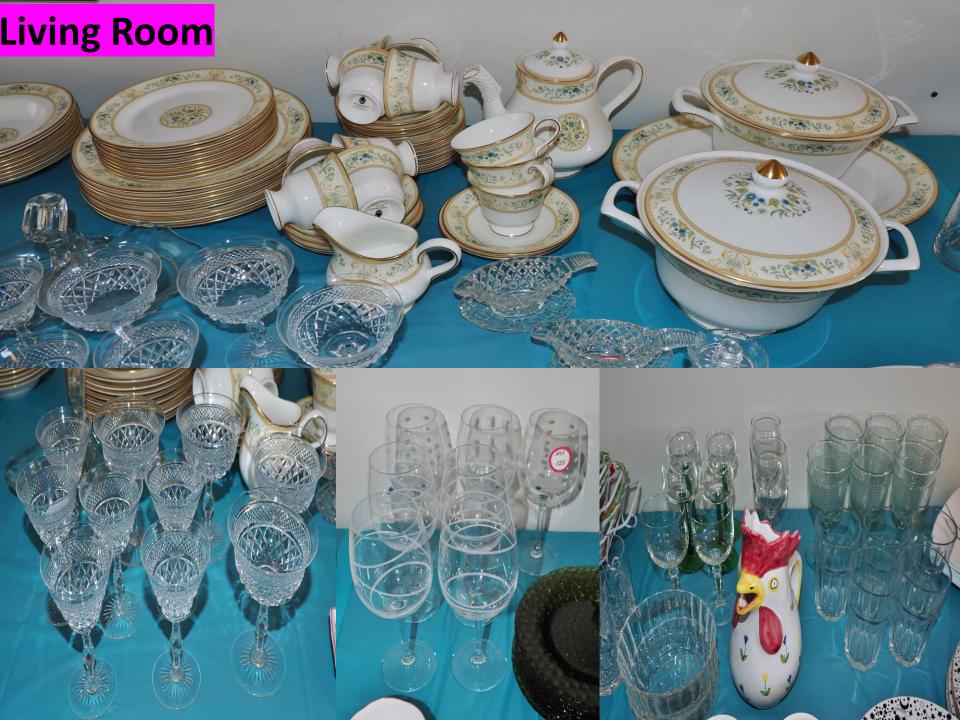

#### LIVING ROOM/DINING ROOM

- ✓ Blue Mountain pottery
- √ Hummel candle (angel)
- ✓ Misc. table lamps
- ✓ Misc. China cups and saucers
- ✓ Val D'or China over 60 pieces
- ✓ Assortment of Royal Albert Bone China (Old Country Roses)
- ✓ Signed pottery
- ✓ Several pieces of framed art
- ✓ Vintage kitchen ware and house ware
- ✓ Flatware
- ✓ Handmade Raku pottery
- ✓ Assortment of Moorcroft Made in England Pottery
- ✓ Crystal Bowles, candle holders and candy/pickle dishes
- ✓ Large assortment of small home décor items (figurines)
- √ Vintage Milk Glass Lamp w/ beautiful fiberglass shade
- ✓ Beige wicker side chair
- ✓ Royal Crownford iron stone small t-pot
- ✓ Real English Iron Stone Large t-pot (condition noted crack on bottom)
- ✓ Assortment of Blue Mountain Pottery vases and water pitcher
- √ Round side table w/ adjustable lifting sides
- √ Wooden hall bench

#### ✓ LIVING ROOM/DINING ROOM

- ✓ Gorgeous hand crochet bedspread; would fit a double bed (some condition noted)
- ✓ 2 beautiful vintage handmade crochet table clothes (68" round & 76" round)
- √ Hummel, signed (made in W Germany)
- ✓ Set of 6 Sheffield knives with Mother of Pearl handles in case
- √ Large wrapped canvas picture of horses
- ✓ An Anthology of Modern Verse (book)
- ✓ The Albatross Book of Living Verse (book)
- ✓ Hood's Serious Poems, 1976 (book)
- ✓ Little Orphan Annie and the Big Fat Train Robbery (book)
- ✓ Buffon's Natural History (book)
- √ The Golden Staircase (book)
- √ The Mysterious Island 1920 (book)
- ✓ Palgrave's Golden Treasury 1912? (book)
- ✓ Dickens hard cover novels (set of 16)
- ✓ French Carriage clock in leather bond case, John Kippen Crieff, leather bond box (45"Wx45"Lx5.25"H)
- √ The Complete Work of William Shakespeare (book)
- √ The Poetical Works of Robert Browning, 1924? (book)
- ✓ Antique brass and wrought iron scales, Fairbanks
- ✓ Picture by Bossen, 1955 (27.5"x23.5)
- ✓ Sunset pastel picture, signed print "Madeleine Campbell"
- ✓ Dominion of Canada print (26"Wx21"L)