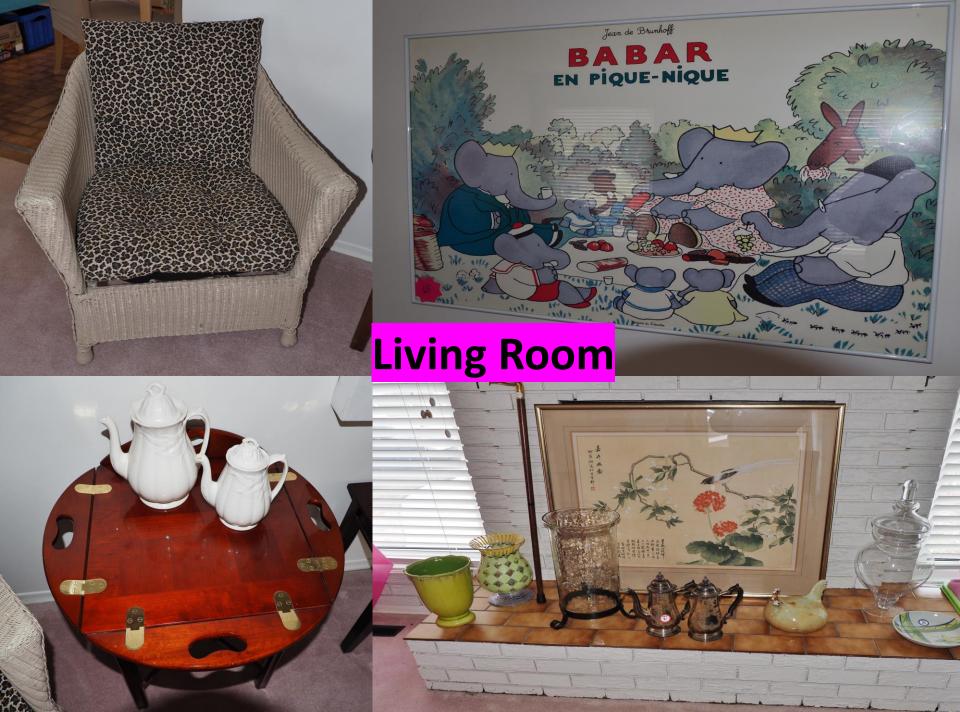

#### LIVING ROOM/DINING ROOM

- ✓ Blue Mountain pottery
- √ Hummel candle (angel)
- ✓ Misc. table lamps
- ✓ Misc. China cups and saucers
- ✓ Val D'or China over 60 pieces
- ✓ Assortment of Royal Albert Bone China (Old Country Roses)
- ✓ Signed pottery
- ✓ Several pieces of framed art
- ✓ Vintage kitchen ware and house ware
- ✓ Flatware
- ✓ Handmade Raku pottery
- ✓ Assortment of Moorcroft Made in England Pottery
- ✓ Crystal Bowles, candle holders and candy/pickle dishes
- ✓ Large assortment of small home décor items (figurines)
- √ Vintage Milk Glass Lamp w/ beautiful fiberglass shade
- ✓ Beige wicker side chair
- ✓ Royal Crownford iron stone small t-pot
- ✓ Real English Iron Stone Large t-pot (condition noted crack on bottom)
- ✓ Assortment of Blue Mountain Pottery vases and water pitcher
- √ Round side table w/ adjustable lifting sides
- √ Wooden hall bench

#### ✓ LIVING ROOM/DINING ROOM

- ✓ Gorgeous hand crochet bedspread; would fit a double bed (some condition noted)
- ✓ 2 beautiful vintage handmade crochet table clothes (68" round & 76" round)
- √ Hummel, signed (made in W Germany)
- ✓ Set of 6 Sheffield knives with Mother of Pearl handles in case
- √ Large wrapped canvas picture of horses
- ✓ An Anthology of Modern Verse (book)
- ✓ The Albatross Book of Living Verse (book)
- ✓ Hood's Serious Poems, 1976 (book)
- ✓ Little Orphan Annie and the Big Fat Train Robbery (book)
- ✓ Buffon's Natural History (book)
- √ The Golden Staircase (book)
- √ The Mysterious Island 1920 (book)
- ✓ Palgrave's Golden Treasury 1912? (book)
- ✓ Dickens hard cover novels (set of 16)
- ✓ French Carriage clock in leather bond case, John Kippen Crieff, leather bond box (45"Wx45"Lx5.25"H)
- √ The Complete Work of William Shakespeare (book)
- √ The Poetical Works of Robert Browning, 1924? (book)
- ✓ Antique brass and wrought iron scales, Fairbanks
- ✓ Picture by Bossen, 1955 (27.5"x23.5)
- ✓ Sunset pastel picture, signed print "Madeleine Campbell"
- ✓ Dominion of Canada print (26"Wx21"L)