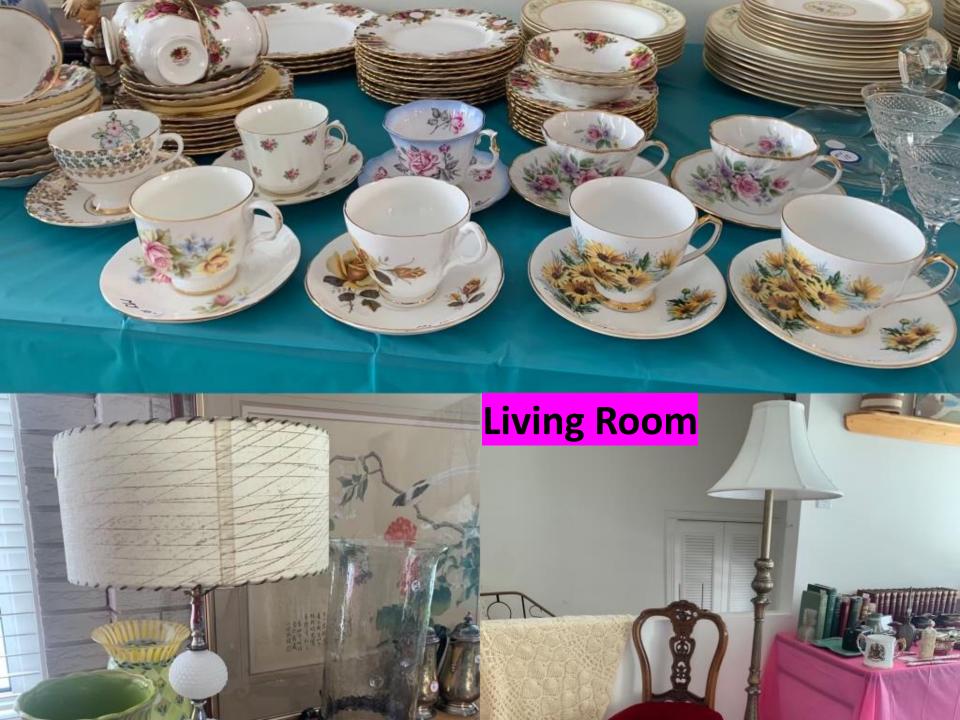

#### LIVING ROOM/DINING ROOM

- ✓ Blue Mountain pottery
- √ Hummel candle (angel)
- ✓ Misc. table lamps
- ✓ Misc. China cups and saucers
- ✓ Val D'or China over 60 pieces
- ✓ Assortment of Royal Albert Bone China (Old Country Roses)
- ✓ Signed pottery
- ✓ Several pieces of framed art
- ✓ Vintage kitchen ware and house ware
- ✓ Flatware
- ✓ Handmade Raku pottery
- ✓ Assortment of Moorcroft Made in England Pottery
- ✓ Crystal Bowles, candle holders and candy/pickle dishes
- ✓ Large assortment of small home décor items (figurines)
- √ Vintage Milk Glass Lamp w/ beautiful fiberglass shade
- ✓ Beige wicker side chair
- ✓ Royal Crownford iron stone small t-pot
- ✓ Real English Iron Stone Large t-pot (condition noted crack on bottom)
- ✓ Assortment of Blue Mountain Pottery vases and water pitcher
- √ Round side table w/ adjustable lifting sides
- √ Wooden hall bench

#### ✓ LIVING ROOM/DINING ROOM

- ✓ Gorgeous hand crochet bedspread; would fit a double bed (some condition noted)
- ✓ 2 beautiful vintage handmade crochet table clothes (68" round & 76" round)
- √ Hummel, signed (made in W Germany)
- ✓ Set of 6 Sheffield knives with Mother of Pearl handles in case
- √ Large wrapped canvas picture of horses
- ✓ An Anthology of Modern Verse (book)
- ✓ The Albatross Book of Living Verse (book)
- ✓ Hood's Serious Poems, 1976 (book)
- ✓ Little Orphan Annie and the Big Fat Train Robbery (book)
- ✓ Buffon's Natural History (book)
- √ The Golden Staircase (book)
- √ The Mysterious Island 1920 (book)
- ✓ Palgrave's Golden Treasury 1912? (book)
- ✓ Dickens hard cover novels (set of 16)
- ✓ French Carriage clock in leather bond case, John Kippen Crieff, leather bond box (45"Wx45"Lx5.25"H)
- √ The Complete Work of William Shakespeare (book)
- √ The Poetical Works of Robert Browning, 1924? (book)
- ✓ Antique brass and wrought iron scales, Fairbanks
- ✓ Picture by Bossen, 1955 (27.5"x23.5)
- ✓ Sunset pastel picture, signed print "Madeleine Campbell"
- ✓ Dominion of Canada print (26"Wx21"L)