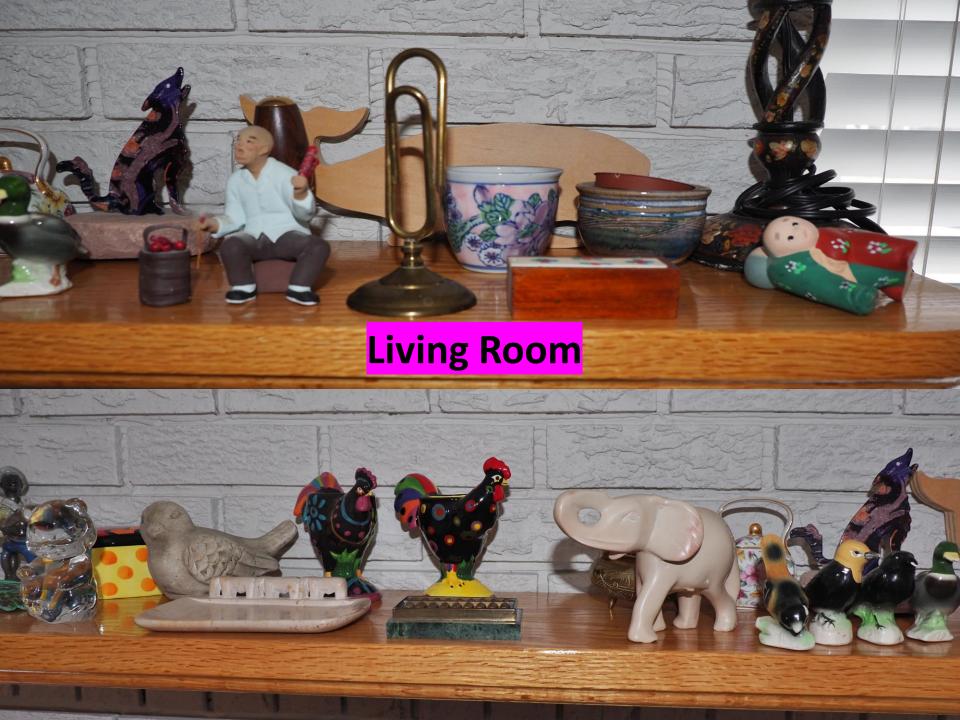

#### LIVING ROOM/DINING ROOM

- ✓ Blue Mountain pottery
- √ Hummel candle (angel)
- ✓ Misc. table lamps
- ✓ Misc. China cups and saucers
- ✓ Val D'or China over 60 pieces
- ✓ Assortment of Royal Albert Bone China (Old Country Roses)
- ✓ Signed pottery
- ✓ Several pieces of framed art
- ✓ Vintage kitchen ware and house ware
- ✓ Flatware
- ✓ Handmade Raku pottery
- ✓ Assortment of Moorcroft Made in England Pottery
- ✓ Crystal Bowles, candle holders and candy/pickle dishes
- ✓ Large assortment of small home décor items (figurines)
- √ Vintage Milk Glass Lamp w/ beautiful fiberglass shade
- ✓ Beige wicker side chair
- ✓ Royal Crownford iron stone small t-pot
- ✓ Real English Iron Stone Large t-pot (condition noted crack on bottom)
- ✓ Assortment of Blue Mountain Pottery vases and water pitcher
- √ Round side table w/ adjustable lifting sides
- √ Wooden hall bench

#### ✓ LIVING ROOM/DINING ROOM

- ✓ Gorgeous hand crochet bedspread; would fit a double bed (some condition noted)
- ✓ 2 beautiful vintage handmade crochet table clothes (68" round & 76" round)
- √ Hummel, signed (made in W Germany)
- ✓ Set of 6 Sheffield knives with Mother of Pearl handles in case
- √ Large wrapped canvas picture of horses
- ✓ An Anthology of Modern Verse (book)
- ✓ The Albatross Book of Living Verse (book)
- ✓ Hood's Serious Poems, 1976 (book)
- ✓ Little Orphan Annie and the Big Fat Train Robbery (book)
- ✓ Buffon's Natural History (book)
- √ The Golden Staircase (book)
- √ The Mysterious Island 1920 (book)
- ✓ Palgrave's Golden Treasury 1912? (book)
- ✓ Dickens hard cover novels (set of 16)
- ✓ French Carriage clock in leather bond case, John Kippen Crieff, leather bond box (45"Wx45"Lx5.25"H)
- √ The Complete Work of William Shakespeare (book)
- √ The Poetical Works of Robert Browning, 1924? (book)
- ✓ Antique brass and wrought iron scales, Fairbanks
- ✓ Picture by Bossen, 1955 (27.5"x23.5)
- ✓ Sunset pastel picture, signed print "Madeleine Campbell"
- ✓ Dominion of Canada print (26"Wx21"L)