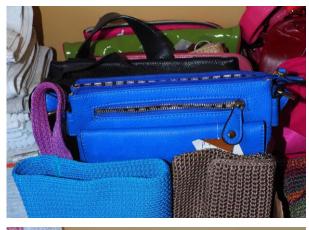

#### BEDROOM #2

- ✓ Large assortment of beautiful books and novels
- √ Vintage dresser; painted pale yellow
- ✓ Book case, Wall unit
- ✓ Selection of picture frames
- ✓ Small collectables
- ✓ BEDROOM #3
- ✓ 2 Hudson Bay four point blankets, very good condition
- ✓ Large selection of women's purses and accessories
- ✓ Selection of linens and blankets
- ✓ Wicker side chair
- ✓ Vintage laundry hamper
- ✓ Wrought iron blanket rack
- ✓ Wicker baskets
- **✓** BASEMENT
- ✓ Vintage ; 8 Paine Mirror
- ✓ Pair of Government Surplus wood chairs (Kitchener, ONT)
- ✓ Glass Top, 1 Drawer Side Table
- √ Glass and Brass Coffee Table/Side Table (27"Wx21"Lx21"H)
- ✓ Assorted vintage cookies tins
- ✓ Assortment of Halloween décor
- ✓ Assortment of Christmas décor