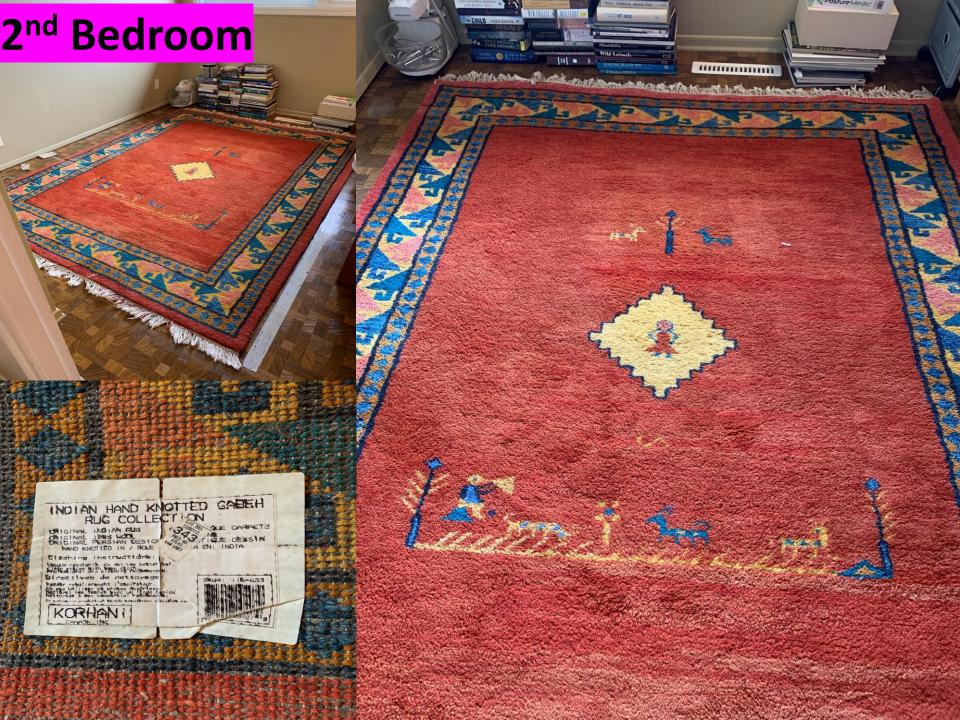

#### **BASEMENT**

- √ Hand woven kiln carpet (73"Lx44"W)
- ✓ Silk carpet (89"Lx40"W) condition noted, discoloration and some wear
- ✓ Selection of wicker baskets
- ✓ SONY DVD player
- √ 3 seat couch
- ✓ Wall art
- ✓ Vintage dressers
- ✓ Queen brass bed frame(mattress not for sale)
- ✓ Vintage kitchenware
- √ Vintage small appliances
- ✓ Storage bins and boxes
- ✓ Pine chest/toy box
- ✓ Vintage wooden chairs
- √ Folding chairs.....so much more
- ✓ GARAGE/YARD
- √ 14ft. Extension ladder
- ✓ Misc. Patio Furniture
- ✓ Large amount of Dog accessories; blankets, kennels, plastic collars
- ✓ Selection of plant pots
- ✓ Yard tools
- √ Fiesta BBQ