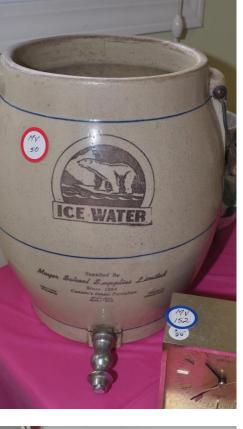

#### **KITCHEN**

- ✓ Beautiful next to new Corelle
- ✓ Small kitchen appliances including Cuisinart classic Cordless Purolator Model #PER-12BCC, Logistina Vineto cookware, taster oven Brevele XL (EUC next to new)
- ✓ Misc. kitchen cookware
- ✓ Vintage kitchen ware including Blue Corn Flower Coral (condition noted Corning ware t-pot missing inside lid)
- √ Vintage Oster Kitchen Center by Sunbeam
- ✓ 2 Beautiful vintage chip & dip bowls
- √ Vintage Jack & Jill Homogenized peanut butter tin
- ✓ Large assortment of misc. kitchen utensils
- ✓ Assortment of men's + women's Jewellery Over 25 watches. Includes Monet brooch & earrings in original case
- ✓ Large assortment of Wade figurines
- ✓ Mikasa blue glasses (8) Mikasa wine glasses (7)
- ✓ BEDROOM #1
- √ Stoneware school house ice water jug (missing top) 3 pieces
- ✓ Mink coat by Victor Mendelsky (condition noted, fur showing wear on the inside of pleat) size s/m
- ✓ Selection of toiletries
- ✓ Schwinn Quality stationary bike