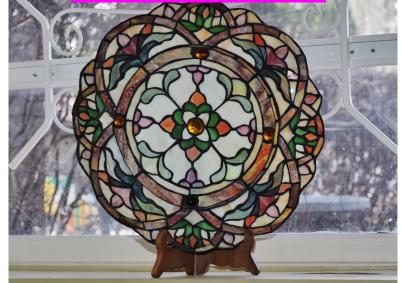

#### ✓ LIVING ROOM/DINING ROOM

- ✓ Gorgeous hand crochet bedspread; would fit a double bed (some condition noted)
- ✓ 2 beautiful vintage handmade crochet table clothes (68" round & 76" round)
- √ Hummel, signed (made in W Germany)
- ✓ Set of 6 Sheffield knives with Mother of Pearl handles in case
- √ Large wrapped canvas picture of horses
- ✓ An Anthology of Modern Verse (book)
- ✓ The Albatross Book of Living Verse (book)
- ✓ Hood's Serious Poems, 1976 (book)
- ✓ Little Orphan Annie and the Big Fat Train Robbery (book)
- ✓ Buffon's Natural History (book)
- √ The Golden Staircase (book)
- √ The Mysterious Island 1920 (book)
- ✓ Palgrave's Golden Treasury 1912? (book)
- ✓ Dickens hard cover novels (set of 16)
- ✓ French Carriage clock in leather bond case, John Kippen Crieff, leather bond box (45"Wx45"Lx5.25"H)
- √ The Complete Work of William Shakespeare (book)
- √ The Poetical Works of Robert Browning, 1924? (book)
- ✓ Antique brass and wrought iron scales, Fairbanks
- ✓ Picture by Bossen, 1955 (27.5"x23.5)
- ✓ Sunset pastel picture, signed print "Madeleine Campbell"
- ✓ Dominion of Canada print (26"Wx21"L)