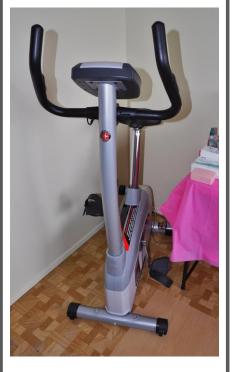

#### **KITCHEN**

- ✓ Beautiful next to new Corelle
- ✓ Small kitchen appliances including Cuisinart classic Cordless Purolator Model #PER-12BCC, Logistina Vineto cookware, taster oven Brevele XL (EUC next to new)
- ✓ Misc. kitchen cookware
- ✓ Vintage kitchen ware including Blue Corn Flower Coral (condition noted Corning ware t-pot missing inside lid)
- √ Vintage Oster Kitchen Center by Sunbeam
- ✓ 2 Beautiful vintage chip & dip bowls
- √ Vintage Jack & Jill Homogenized peanut butter tin
- ✓ Large assortment of misc. kitchen utensils
- ✓ Assortment of men's + women's Jewellery Over 25 watches. Includes Monet brooch & earrings in original case
- ✓ Large assortment of Wade figurines
- ✓ Mikasa blue glasses (8) Mikasa wine glasses (7)
- ✓ BEDROOM #1
- √ Stoneware school house ice water jug (missing top) 3 pieces
- ✓ Mink coat by Victor Mendelsky (condition noted, fur showing wear on the inside of pleat) size s/m
- ✓ Selection of toiletries
- ✓ Schwinn Quality stationary bike

## BioDyne Performance Stationary Bike

Purses, Linins, Vintage Laundry Hampers

**Basement** 