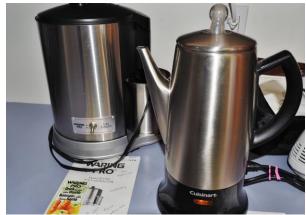

#### **KITCHEN**

- ✓ Beautiful next to new Corelle
- ✓ Small kitchen appliances including Cuisinart classic Cordless Purolator Model #PER-12BCC, Logistina Vineto cookware, taster oven Brevele XL (EUC next to new)
- ✓ Misc. kitchen cookware
- ✓ Vintage kitchen ware including Blue Corn Flower Coral (condition noted Corning ware t-pot missing inside lid)
- √ Vintage Oster Kitchen Center by Sunbeam
- ✓ 2 Beautiful vintage chip & dip bowls
- √ Vintage Jack & Jill Homogenized peanut butter tin
- ✓ Large assortment of misc. kitchen utensils
- ✓ Assortment of men's + women's Jewellery Over 25 watches. Includes Monet brooch & earrings in original case
- ✓ Large assortment of Wade figurines
- ✓ Mikasa blue glasses (8) Mikasa wine glasses (7)
- ✓ BEDROOM #1
- √ Stoneware school house ice water jug (missing top) 3 pieces
- ✓ Mink coat by Victor Mendelsky (condition noted, fur showing wear on the inside of pleat) size s/m
- ✓ Selection of toiletries
- ✓ Schwinn Quality stationary bike