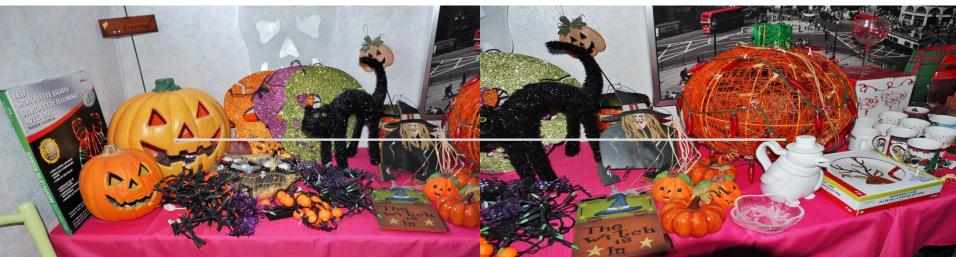

#### BEDROOM #2

- ✓ Large assortment of beautiful books and novels
- √ Vintage dresser; painted pale yellow
- ✓ Book case, Wall unit
- ✓ Selection of picture frames
- ✓ Small collectables
- ✓ BEDROOM #3
- ✓ 2 Hudson Bay four point blankets, very good condition
- ✓ Large selection of women's purses and accessories
- ✓ Selection of linens and blankets
- ✓ Wicker side chair
- ✓ Vintage laundry hamper
- ✓ Wrought iron blanket rack
- ✓ Wicker baskets
- **✓** BASEMENT
- ✓ Vintage ; 8 Paine Mirror
- ✓ Pair of Government Surplus wood chairs (Kitchener, ONT)
- ✓ Glass Top, 1 Drawer Side Table
- √ Glass and Brass Coffee Table/Side Table (27"Wx21"Lx21"H)
- ✓ Assorted vintage cookies tins
- ✓ Assortment of Halloween décor
- ✓ Assortment of Christmas décor