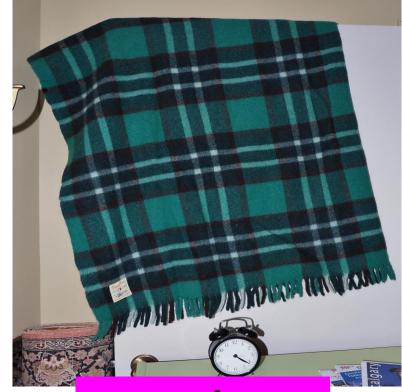

#### BEDROOM #2

- ✓ Large assortment of beautiful books and novels
- √ Vintage dresser; painted pale yellow
- ✓ Book case, Wall unit
- ✓ Selection of picture frames
- ✓ Small collectables
- ✓ BEDROOM #3
- ✓ 2 Hudson Bay four point blankets, very good condition
- ✓ Large selection of women's purses and accessories
- ✓ Selection of linens and blankets
- ✓ Wicker side chair
- ✓ Vintage laundry hamper
- ✓ Wrought iron blanket rack
- ✓ Wicker baskets
- **✓** BASEMENT
- ✓ Vintage ; 8 Paine Mirror
- ✓ Pair of Government Surplus wood chairs (Kitchener, ONT)
- ✓ Glass Top, 1 Drawer Side Table
- √ Glass and Brass Coffee Table/Side Table (27"Wx21"Lx21"H)
- ✓ Assorted vintage cookies tins
- ✓ Assortment of Halloween décor
- ✓ Assortment of Christmas décor