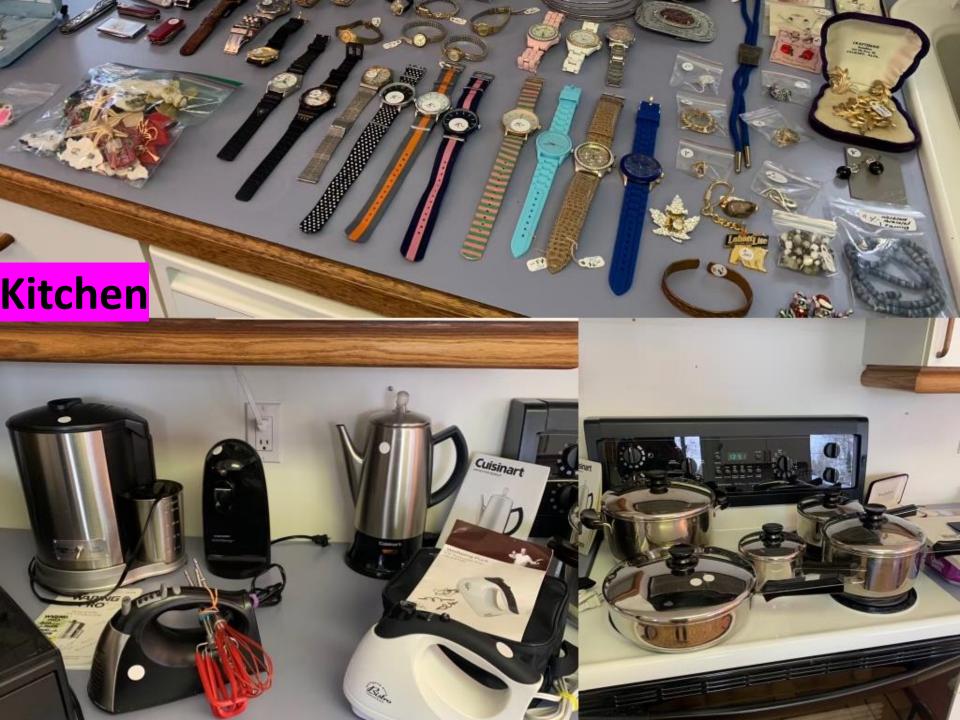

#### **KITCHEN**

- ✓ Beautiful next to new Corelle
- ✓ Small kitchen appliances including Cuisinart classic Cordless Purolator Model #PER-12BCC, Logistina Vineto cookware, taster oven Brevele XL (EUC next to new)
- ✓ Misc. kitchen cookware
- ✓ Vintage kitchen ware including Blue Corn Flower Coral (condition noted Corning ware t-pot missing inside lid)
- √ Vintage Oster Kitchen Center by Sunbeam
- ✓ 2 Beautiful vintage chip & dip bowls
- √ Vintage Jack & Jill Homogenized peanut butter tin
- ✓ Large assortment of misc. kitchen utensils
- ✓ Assortment of men's + women's Jewellery Over 25 watches. Includes Monet brooch & earrings in original case
- ✓ Large assortment of Wade figurines
- ✓ Mikasa blue glasses (8) Mikasa wine glasses (7)
- ✓ BEDROOM #1
- √ Stoneware school house ice water jug (missing top) 3 pieces
- ✓ Mink coat by Victor Mendelsky (condition noted, fur showing wear on the inside of pleat) size s/m
- ✓ Selection of toiletries
- ✓ Schwinn Quality stationary bike