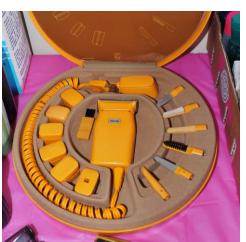

#### **KITCHEN**

- ✓ Beautiful next to new Corelle
- ✓ Small kitchen appliances including Cuisinart classic Cordless Purolator Model #PER-12BCC, Logistina Vineto cookware, taster oven Brevele XL (EUC next to new)
- ✓ Misc. kitchen cookware
- ✓ Vintage kitchen ware including Blue Corn Flower Coral (condition noted Corning ware t-pot missing inside lid)
- √ Vintage Oster Kitchen Center by Sunbeam
- ✓ 2 Beautiful vintage chip & dip bowls
- √ Vintage Jack & Jill Homogenized peanut butter tin
- ✓ Large assortment of misc. kitchen utensils
- ✓ Assortment of men's + women's Jewellery Over 25 watches. Includes Monet brooch & earrings in original case
- ✓ Large assortment of Wade figurines
- ✓ Mikasa blue glasses (8) Mikasa wine glasses (7)
- ✓ BEDROOM #1
- √ Stoneware school house ice water jug (missing top) 3 pieces
- ✓ Mink coat by Victor Mendelsky (condition noted, fur showing wear on the inside of pleat) size s/m
- ✓ Selection of toiletries
- ✓ Schwinn Quality stationary bike