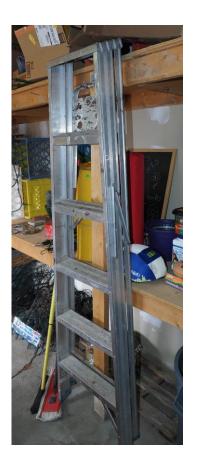

#### **BASEMENT**

- √ Hand woven kiln carpet (73"Lx44"W)
- ✓ Silk carpet (89"Lx40"W) condition noted, discoloration and some wear
- ✓ Selection of wicker baskets
- ✓ SONY DVD player
- √ 3 seat couch
- ✓ Wall art
- ✓ Vintage dressers
- ✓ Queen brass bed frame(mattress not for sale)
- ✓ Vintage kitchenware
- √ Vintage small appliances
- ✓ Storage bins and boxes
- ✓ Pine chest/toy box
- ✓ Vintage wooden chairs
- √ Folding chairs.....so much more
- ✓ GARAGE/YARD
- √ 14ft. Extension ladder
- ✓ Misc. Patio Furniture
- ✓ Large amount of Dog accessories; blankets, kennels, plastic collars
- ✓ Selection of plant pots
- ✓ Yard tools
- √ Fiesta BBQ