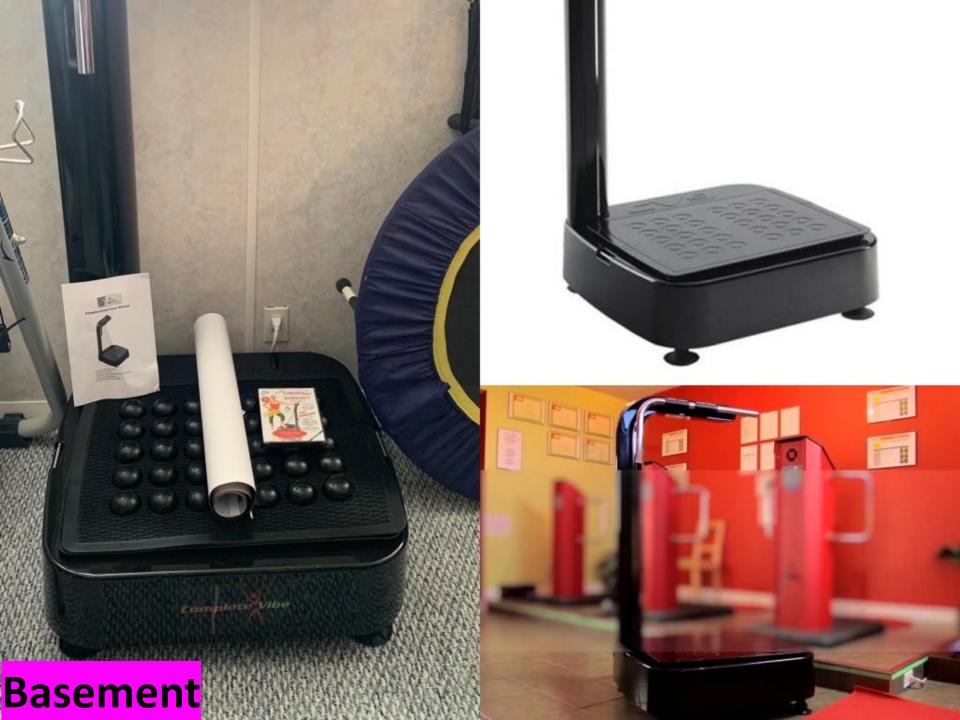

#### **BASEMENT**

- √ Hand woven kiln carpet (73"Lx44"W)
- ✓ Silk carpet (89"Lx40"W) condition noted, discoloration and some wear
- ✓ Selection of wicker baskets
- ✓ SONY DVD player
- √ 3 seat couch
- ✓ Wall art
- ✓ Vintage dressers
- ✓ Queen brass bed frame(mattress not for sale)
- ✓ Vintage kitchenware
- √ Vintage small appliances
- ✓ Storage bins and boxes
- ✓ Pine chest/toy box
- ✓ Vintage wooden chairs
- √ Folding chairs.....so much more
- ✓ GARAGE/YARD
- √ 14ft. Extension ladder
- ✓ Misc. Patio Furniture
- ✓ Large amount of Dog accessories; blankets, kennels, plastic collars
- ✓ Selection of plant pots
- ✓ Yard tools
- √ Fiesta BBQ

## BioDyne Performance Stationary Bike

Purses, Linins, Vintage Laundry Hampers

**Basement** 