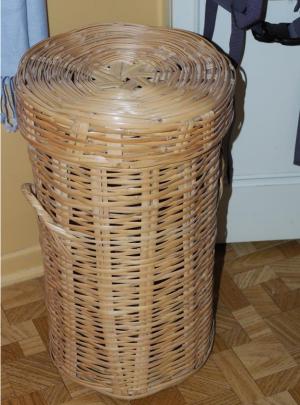

#### BEDROOM #2

- ✓ Large assortment of beautiful books and novels
- √ Vintage dresser; painted pale yellow
- ✓ Book case, Wall unit
- ✓ Selection of picture frames
- ✓ Small collectables
- ✓ BEDROOM #3
- ✓ 2 Hudson Bay four point blankets, very good condition
- ✓ Large selection of women's purses and accessories
- ✓ Selection of linens and blankets
- ✓ Wicker side chair
- ✓ Vintage laundry hamper
- ✓ Wrought iron blanket rack
- ✓ Wicker baskets
- **✓** BASEMENT
- ✓ Vintage ; 8 Paine Mirror
- ✓ Pair of Government Surplus wood chairs (Kitchener, ONT)
- ✓ Glass Top, 1 Drawer Side Table
- √ Glass and Brass Coffee Table/Side Table (27"Wx21"Lx21"H)
- ✓ Assorted vintage cookies tins
- ✓ Assortment of Halloween décor
- ✓ Assortment of Christmas décor

## BioDyne Performance Stationary Bike

Purses, Linins, Vintage Laundry Hampers

**Basement** 