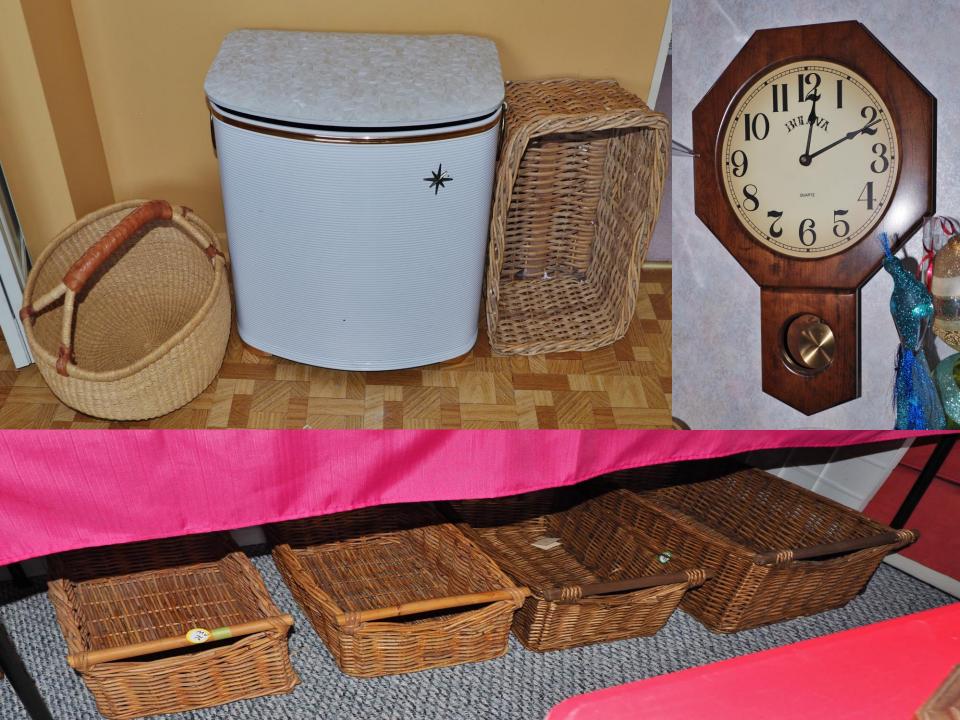

#### BEDROOM #2

- ✓ Large assortment of beautiful books and novels
- √ Vintage dresser; painted pale yellow
- ✓ Book case, Wall unit
- ✓ Selection of picture frames
- ✓ Small collectables
- ✓ BEDROOM #3
- ✓ 2 Hudson Bay four point blankets, very good condition
- ✓ Large selection of women's purses and accessories
- ✓ Selection of linens and blankets
- ✓ Wicker side chair
- ✓ Vintage laundry hamper
- ✓ Wrought iron blanket rack
- ✓ Wicker baskets
- **✓** BASEMENT
- ✓ Vintage ; 8 Paine Mirror
- ✓ Pair of Government Surplus wood chairs (Kitchener, ONT)
- ✓ Glass Top, 1 Drawer Side Table
- √ Glass and Brass Coffee Table/Side Table (27"Wx21"Lx21"H)
- ✓ Assorted vintage cookies tins
- ✓ Assortment of Halloween décor
- ✓ Assortment of Christmas décor

#### **BASEMENT**

- √ Hand woven kiln carpet (73"Lx44"W)
- ✓ Silk carpet (89"Lx40"W) condition noted, discoloration and some wear
- ✓ Selection of wicker baskets
- ✓ SONY DVD player
- √ 3 seat couch
- ✓ Wall art
- ✓ Vintage dressers
- ✓ Queen brass bed frame(mattress not for sale)
- ✓ Vintage kitchenware
- √ Vintage small appliances
- ✓ Storage bins and boxes
- ✓ Pine chest/toy box
- ✓ Vintage wooden chairs
- √ Folding chairs.....so much more
- ✓ GARAGE/YARD
- √ 14ft. Extension ladder
- ✓ Misc. Patio Furniture
- ✓ Large amount of Dog accessories; blankets, kennels, plastic collars
- ✓ Selection of plant pots
- ✓ Yard tools
- √ Fiesta BBQ