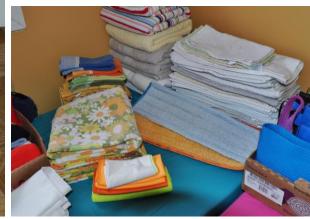

#### BEDROOM #2

- ✓ Large assortment of beautiful books and novels
- √ Vintage dresser; painted pale yellow
- ✓ Book case, Wall unit
- ✓ Selection of picture frames
- ✓ Small collectables
- ✓ BEDROOM #3
- ✓ 2 Hudson Bay four point blankets, very good condition
- ✓ Large selection of women's purses and accessories
- ✓ Selection of linens and blankets
- ✓ Wicker side chair
- ✓ Vintage laundry hamper
- ✓ Wrought iron blanket rack
- ✓ Wicker baskets
- **✓** BASEMENT
- ✓ Vintage ; 8 Paine Mirror
- ✓ Pair of Government Surplus wood chairs (Kitchener, ONT)
- ✓ Glass Top, 1 Drawer Side Table
- √ Glass and Brass Coffee Table/Side Table (27"Wx21"Lx21"H)
- ✓ Assorted vintage cookies tins
- ✓ Assortment of Halloween décor
- ✓ Assortment of Christmas décor