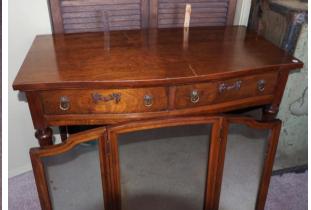

#### LIVING ROOM/DINING ROOM

- ✓ Blue Mountain pottery
- √ Hummel candle (angel)
- ✓ Misc. table lamps
- ✓ Misc. China cups and saucers
- ✓ Val D'or China over 60 pieces
- ✓ Assortment of Royal Albert Bone China (Old Country Roses)
- ✓ Signed pottery
- ✓ Several pieces of framed art
- ✓ Vintage kitchen ware and house ware
- ✓ Flatware
- ✓ Handmade Raku pottery
- ✓ Assortment of Moorcroft Made in England Pottery
- ✓ Crystal Bowles, candle holders and candy/pickle dishes
- ✓ Large assortment of small home décor items (figurines)
- √ Vintage Milk Glass Lamp w/ beautiful fiberglass shade
- ✓ Beige wicker side chair
- ✓ Royal Crownford iron stone small t-pot
- ✓ Real English Iron Stone Large t-pot (condition noted crack on bottom)
- ✓ Assortment of Blue Mountain Pottery vases and water pitcher
- √ Round side table w/ adjustable lifting sides
- √ Wooden hall bench

#### ✓ LIVING ROOM/DINING ROOM

- ✓ Gorgeous hand crochet bedspread; would fit a double bed (some condition noted)
- ✓ 2 beautiful vintage handmade crochet table clothes (68" round & 76" round)
- √ Hummel, signed (made in W Germany)
- ✓ Set of 6 Sheffield knives with Mother of Pearl handles in case
- √ Large wrapped canvas picture of horses
- ✓ An Anthology of Modern Verse (book)
- ✓ The Albatross Book of Living Verse (book)
- ✓ Hood's Serious Poems, 1976 (book)
- ✓ Little Orphan Annie and the Big Fat Train Robbery (book)
- ✓ Buffon's Natural History (book)
- √ The Golden Staircase (book)
- √ The Mysterious Island 1920 (book)
- ✓ Palgrave's Golden Treasury 1912? (book)
- ✓ Dickens hard cover novels (set of 16)
- ✓ French Carriage clock in leather bond case, John Kippen Crieff, leather bond box (45"Wx45"Lx5.25"H)
- √ The Complete Work of William Shakespeare (book)
- √ The Poetical Works of Robert Browning, 1924? (book)
- ✓ Antique brass and wrought iron scales, Fairbanks
- ✓ Picture by Bossen, 1955 (27.5"x23.5)
- ✓ Sunset pastel picture, signed print "Madeleine Campbell"
- ✓ Dominion of Canada print (26"Wx21"L)