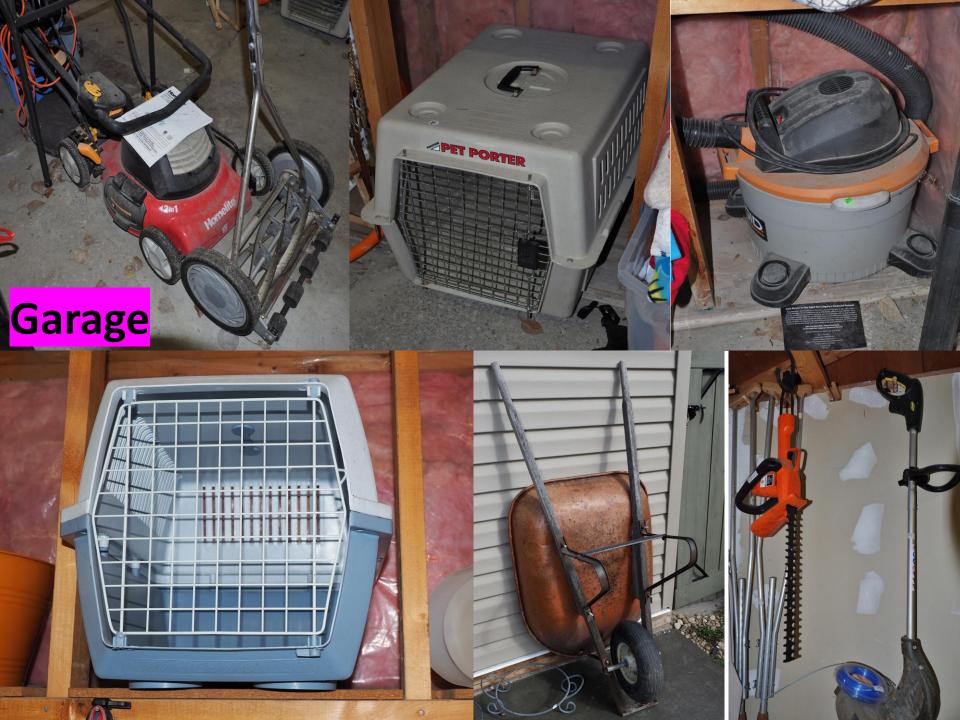

#### **BASEMENT**

- √ Hand woven kiln carpet (73"Lx44"W)
- ✓ Silk carpet (89"Lx40"W) condition noted, discoloration and some wear
- ✓ Selection of wicker baskets
- ✓ SONY DVD player
- √ 3 seat couch
- ✓ Wall art
- ✓ Vintage dressers
- ✓ Queen brass bed frame(mattress not for sale)
- ✓ Vintage kitchenware
- √ Vintage small appliances
- ✓ Storage bins and boxes
- ✓ Pine chest/toy box
- ✓ Vintage wooden chairs
- √ Folding chairs.....so much more
- ✓ GARAGE/YARD
- √ 14ft. Extension ladder
- ✓ Misc. Patio Furniture
- ✓ Large amount of Dog accessories; blankets, kennels, plastic collars
- ✓ Selection of plant pots
- ✓ Yard tools
- √ Fiesta BBQ

## DOWNSIZING ESTATE SALE

- ✓ GARAGE/YARD
- ✓ Wheelbarrow
- √ Yard décor
- ✓ Patio furniture cushions
- √ Shfrpa bicycle
- ✓ Homelite lawn mower
- ✓ Vintage push grass cutter
- ✓ PLEASE SEE PHOTOS SO MUCH MORE