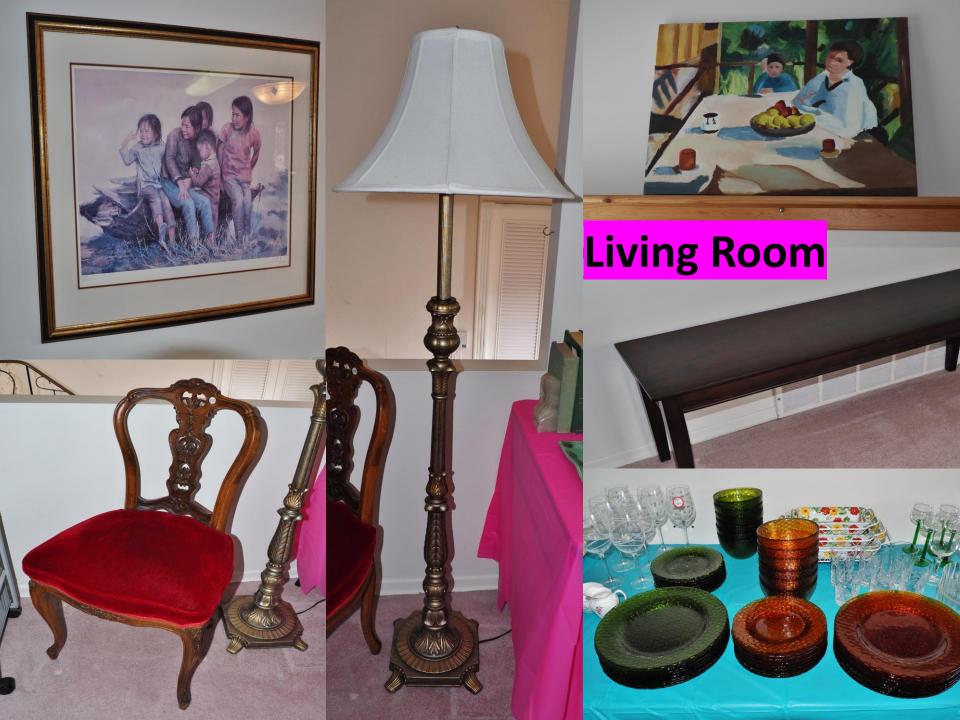

#### LIVING ROOM/DINING ROOM

- ✓ Blue Mountain pottery
- √ Hummel candle (angel)
- ✓ Misc. table lamps
- ✓ Misc. China cups and saucers
- ✓ Val D'or China over 60 pieces
- ✓ Assortment of Royal Albert Bone China (Old Country Roses)
- ✓ Signed pottery
- ✓ Several pieces of framed art
- ✓ Vintage kitchen ware and house ware
- ✓ Flatware
- ✓ Handmade Raku pottery
- ✓ Assortment of Moorcroft Made in England Pottery
- ✓ Crystal Bowles, candle holders and candy/pickle dishes
- ✓ Large assortment of small home décor items (figurines)
- √ Vintage Milk Glass Lamp w/ beautiful fiberglass shade
- ✓ Beige wicker side chair
- ✓ Royal Crownford iron stone small t-pot
- ✓ Real English Iron Stone Large t-pot (condition noted crack on bottom)
- ✓ Assortment of Blue Mountain Pottery vases and water pitcher
- √ Round side table w/ adjustable lifting sides
- √ Wooden hall bench

#### ✓ LIVING ROOM/DINING ROOM

- ✓ Gorgeous hand crochet bedspread; would fit a double bed (some condition noted)
- ✓ 2 beautiful vintage handmade crochet table clothes (68" round & 76" round)
- √ Hummel, signed (made in W Germany)
- ✓ Set of 6 Sheffield knives with Mother of Pearl handles in case
- √ Large wrapped canvas picture of horses
- ✓ An Anthology of Modern Verse (book)
- ✓ The Albatross Book of Living Verse (book)
- ✓ Hood's Serious Poems, 1976 (book)
- ✓ Little Orphan Annie and the Big Fat Train Robbery (book)
- ✓ Buffon's Natural History (book)
- √ The Golden Staircase (book)
- √ The Mysterious Island 1920 (book)
- ✓ Palgrave's Golden Treasury 1912? (book)
- ✓ Dickens hard cover novels (set of 16)
- ✓ French Carriage clock in leather bond case, John Kippen Crieff, leather bond box (45"Wx45"Lx5.25"H)
- √ The Complete Work of William Shakespeare (book)
- √ The Poetical Works of Robert Browning, 1924? (book)
- ✓ Antique brass and wrought iron scales, Fairbanks
- ✓ Picture by Bossen, 1955 (27.5"x23.5)
- ✓ Sunset pastel picture, signed print "Madeleine Campbell"
- ✓ Dominion of Canada print (26"Wx21"L)