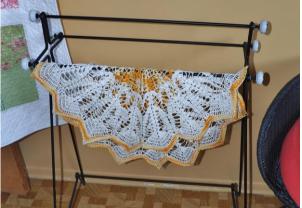

#### ✓ LIVING ROOM/DINING ROOM

- ✓ Gorgeous hand crochet bedspread; would fit a double bed (some condition noted)
- ✓ 2 beautiful vintage handmade crochet table clothes (68" round & 76" round)
- √ Hummel, signed (made in W Germany)
- ✓ Set of 6 Sheffield knives with Mother of Pearl handles in case
- √ Large wrapped canvas picture of horses
- ✓ An Anthology of Modern Verse (book)
- ✓ The Albatross Book of Living Verse (book)
- ✓ Hood's Serious Poems, 1976 (book)
- ✓ Little Orphan Annie and the Big Fat Train Robbery (book)
- ✓ Buffon's Natural History (book)
- √ The Golden Staircase (book)
- √ The Mysterious Island 1920 (book)
- ✓ Palgrave's Golden Treasury 1912? (book)
- ✓ Dickens hard cover novels (set of 16)
- ✓ French Carriage clock in leather bond case, John Kippen Crieff, leather bond box (45"Wx45"Lx5.25"H)
- √ The Complete Work of William Shakespeare (book)
- √ The Poetical Works of Robert Browning, 1924? (book)
- ✓ Antique brass and wrought iron scales, Fairbanks
- ✓ Picture by Bossen, 1955 (27.5"x23.5)
- ✓ Sunset pastel picture, signed print "Madeleine Campbell"
- ✓ Dominion of Canada print (26"Wx21"L)