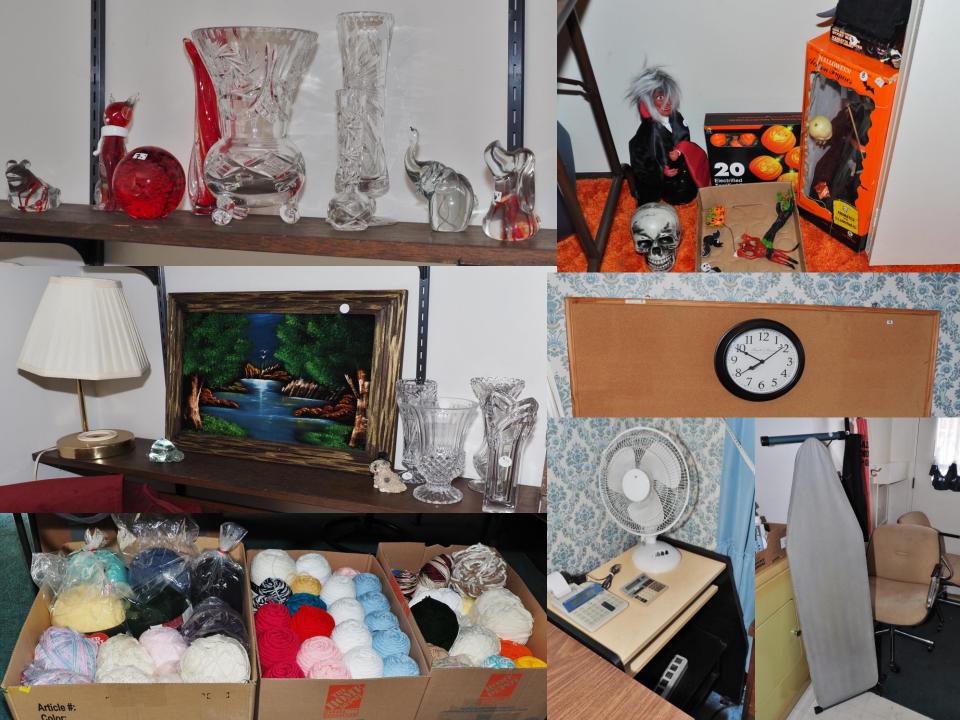

#### **✓ HOLIDAY**

- ✓ Large Assortment of Christmas Stockings
- √ 3 Tier Outdoor Light Up Snowman
- ✓ Large Assortment of Handmade Light up Christmas Trees
- √ Large Assortment of Vintage Christmas Decorations (Many in Boxes)
- √ 2 Faux Christmas Trees in Boxes
- ✓ Large Assortment of Vintage Christmas Lights
- ✓ Assortment of Ceramic Christmas Village Homes
- ✓ Assorted New Christmas Wrap, Bows & Tags
- ✓ Animated Christmas Figure's & Santa in Boxes
- √ Assorted Halloween Décor

#### **✓ CRAFTS**

- ✓ Large Assortment of Buttons, Beads, Ribbons, Embellishments
- ✓ Assorted Sewing Notions
- ✓ Large Assortment of Crochet Cotton
- ✓ Large Assortment of New Candles Including Tall & Short Pillars, Tea Lights
- ✓ Large Assortment of Crochet & Sewing Booklets & Magazines
- √ Adjustable Wood Cross Stitch Embroidery Frame
- ✓ Large Assortment of Fortrel/Polyester Fabric (Vintage)
- ✓ Assortment of Barbies & Dolls used for Sewing Patterns