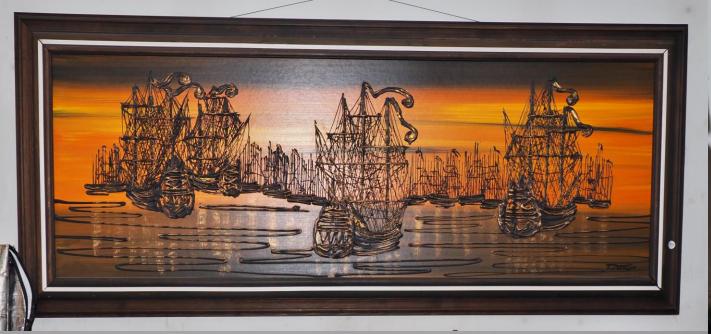

#### **✓** ART

- ✓ Assorted Royal Doulton Figurines
- ✓ Midcentury Textured Ship Scene Oil Painting (1970's) Signed by Jacqueline
- ✓ Assorted Swarovski Crystal Figurines
- ✓ Assorted Cut Glass Figurines
- ✓ Iridescent Peacock Crystal Palace Figurines
- ✓ Large Assortment of Tapestries
- √ Assorted Tapestries w/ Made w/ Cruel Linger Stitches (70's)