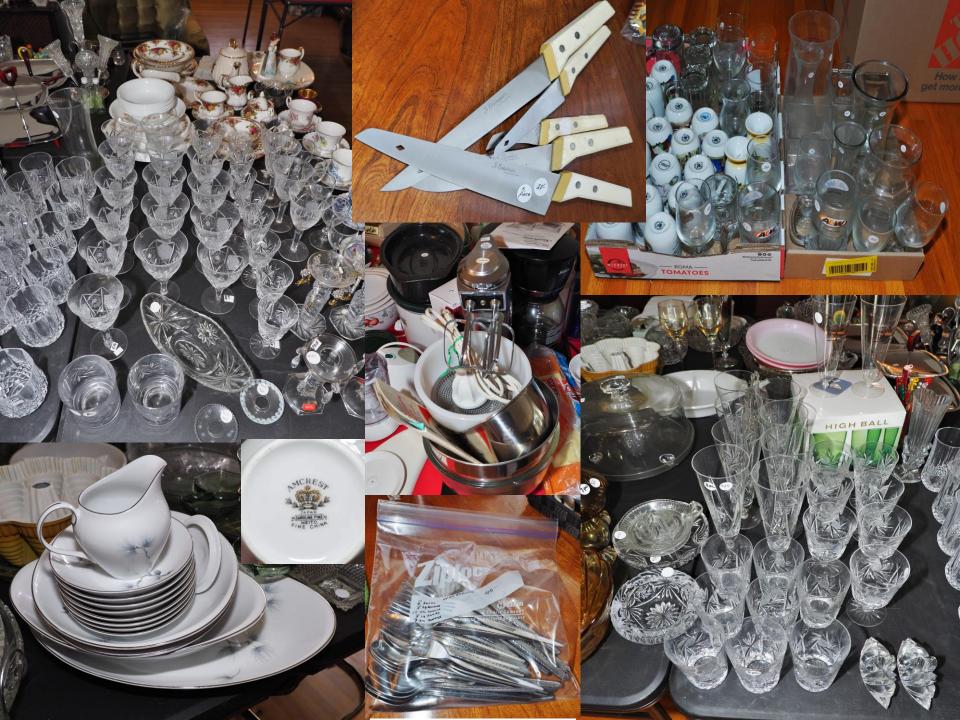

#### **✓ KITCHEN**

- ✓ Large Assortment of Vintage Tupperware
- ✓ Large Assortment of Crystal Goblets, Highball and Wine Glasses
- √ Assortment of Crystal Candle Holders
- ✓ Assorted Teacups & Saucers (Royal Albert & Paragon Bone China)
- ✓ Assorted Silver Serving Platters & Trays
- ✓ Assorted Serving Ware and Kitchen Tools
- ✓ "Old Country Roses" Royal Albert Bone China Including Serving Ware and Place Settings