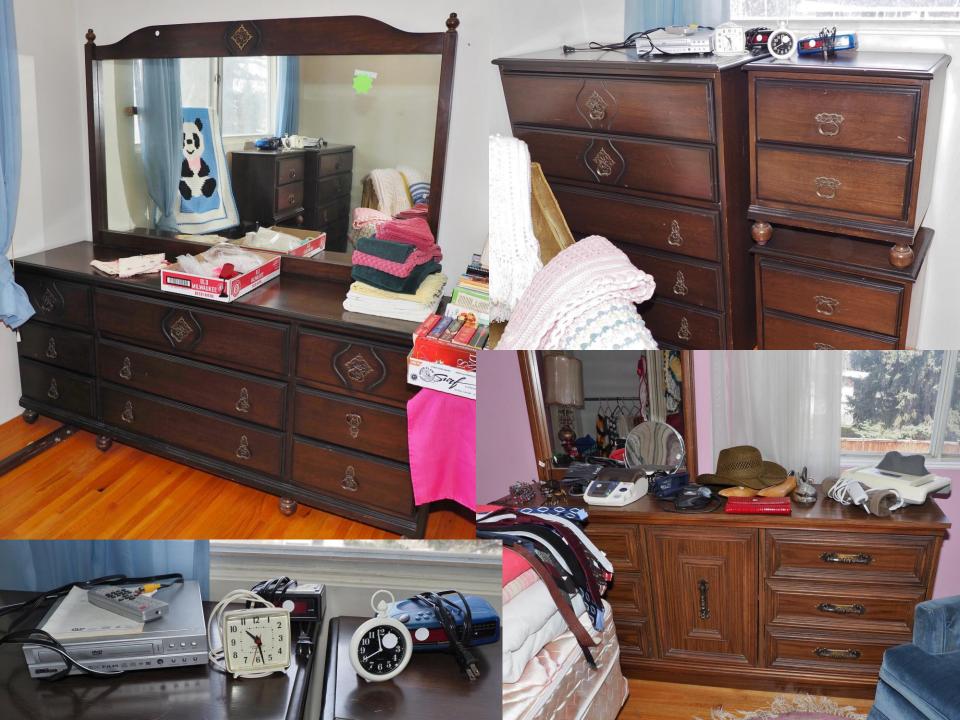

## ESTATE SALE

- √ 3 Bell Grandfather Clock w/ Angled Sides and corner display shelving 33"(Front), 82.5"H (needs repair)
- ✓ Electrohome Cartier Cabinet by Deilcraft Made in Canada 59"W x 19"D x 27.5"H
- ✓ High back Velour Swivel Chair in Olive Green
- ✓ Small Wooden Desk with 4 Drawers
- ✓ Set of Dressers (Tall & Long w/ Attached Mirror) w/ Matching End Tables & Double Headboard
- ✓ Tall Dresser Cabinet by DeFEHR Furniture 2 Lower Drawers, 2 Doors w/ Shelf 35.5"W x 17.5"D x 47.5"H
- ✓ Long Dresser w/ 6 Drawers, 1 Center Cabinet & Attached Off Center Mirror 66"L x 17.75"D x 31"H Mirror 51"H x 29"W
- ✓ Pair of Matching End tables
- ✓ Metal Cabinet w/ 2 Shelves (Labeled Sharp)
- ✓ EUC 3 Seat Recliner Sofa in Black Velour 76"W x 29"D x 16.5"H (Seat), 36"H (Back)
- ✓ Black Pleather Swivel Chair w/ Matching Ottoman
- ✓ High back Velour Swivel Chair in Cranberry w/ Matching Rolling Ottoman
- ✓ Black Entertainment Stand w/ 4 Shelves & 2 Lower Drawers (Moretto Collection) 46"L x 17.5"D
- ✓ Pair of Matching Green End Tables (2 Drawers) 19.5"W x 13.75"D x 23"H
- √ Tall Rounded Oak China Cabinet w/ Rounded Glass Sides & 4 Glass Shelves 84"H x
  41"W x 11"D
- ✓ Buffet w/ Tall China Cabinet w/ 3 Glass Shelves & 3 Doors