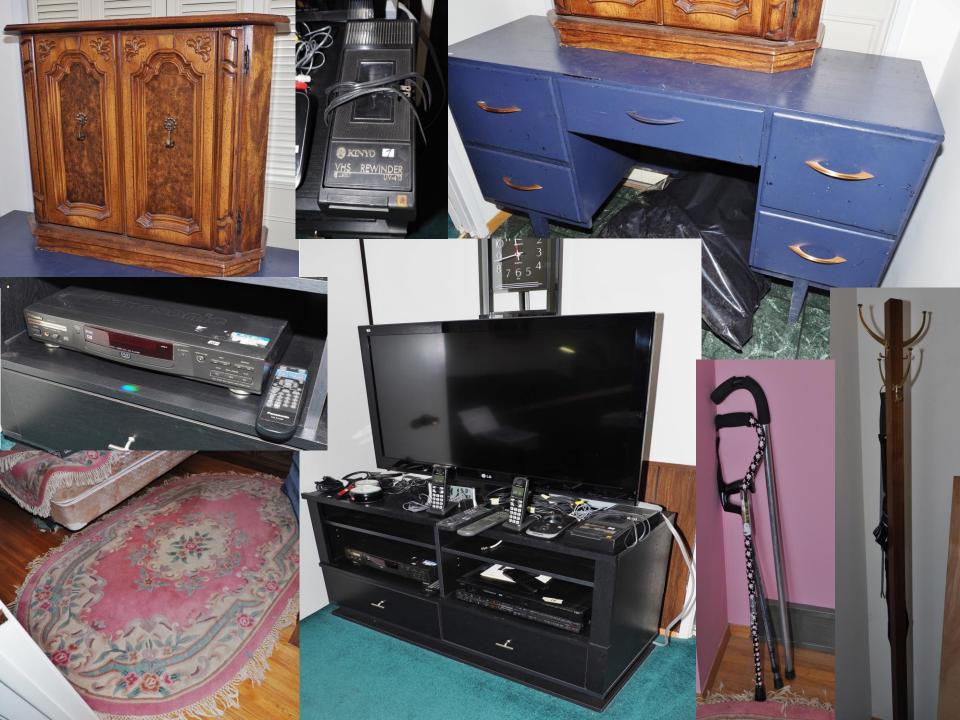

## ESTATE SALE

- √ 3 Bell Grandfather Clock w/ Angled Sides and corner display shelving 33"(Front), 82.5"H (needs repair)
- ✓ Electrohome Cartier Cabinet by Deilcraft Made in Canada 59"W x 19"D x 27.5"H
- ✓ High back Velour Swivel Chair in Olive Green
- ✓ Small Wooden Desk with 4 Drawers
- ✓ Set of Dressers (Tall & Long w/ Attached Mirror) w/ Matching End Tables & Double Headboard
- ✓ Tall Dresser Cabinet by DeFEHR Furniture 2 Lower Drawers, 2 Doors w/ Shelf 35.5"W x 17.5"D x 47.5"H
- ✓ Long Dresser w/ 6 Drawers, 1 Center Cabinet & Attached Off Center Mirror 66"L x 17.75"D x 31"H Mirror 51"H x 29"W
- ✓ Pair of Matching End tables
- ✓ Metal Cabinet w/ 2 Shelves (Labeled Sharp)
- ✓ EUC 3 Seat Recliner Sofa in Black Velour 76"W x 29"D x 16.5"H (Seat), 36"H (Back)
- ✓ Black Pleather Swivel Chair w/ Matching Ottoman
- ✓ High back Velour Swivel Chair in Cranberry w/ Matching Rolling Ottoman
- ✓ Black Entertainment Stand w/ 4 Shelves & 2 Lower Drawers (Moretto Collection) 46"L x 17.5"D
- ✓ Pair of Matching Green End Tables (2 Drawers) 19.5"W x 13.75"D x 23"H
- √ Tall Rounded Oak China Cabinet w/ Rounded Glass Sides & 4 Glass Shelves 84"H x
  41"W x 11"D
- ✓ Buffet w/ Tall China Cabinet w/ 3 Glass Shelves & 3 Doors

#### ✓ ELECTRONICS

- ✓ Vintage Sunbeam Deluxe Automatic Mixmaster
- √ Vintage Osterizer Cyclomatic Blender
- ✓ Sunbeam Coffeepot
- √ Vintage Sunbeam Chef De Cuisine Food Processor
- √ Philips Flatscreen TV w/ Remote
- ✓ Black & Decker Steam & Dry Travel Iron
- ✓ Clairol Kindness 3-Way Hair setter Rollers
- √ Vintage Dominion Hair Dryer w/ Case
- √ Large LG Flatscreen TV w/ Remote
- ✓ Bissell Power steamer ProHeat Floor Cleaner
- √ Hoover Legacy Heavy Duty Vacuum
- ✓ Nikon F2 Handheld Camera
- ✓ HP Color LaserJet Pro MFP M180nw Printer
- ✓ HP Color LaserJet 2600n Printer