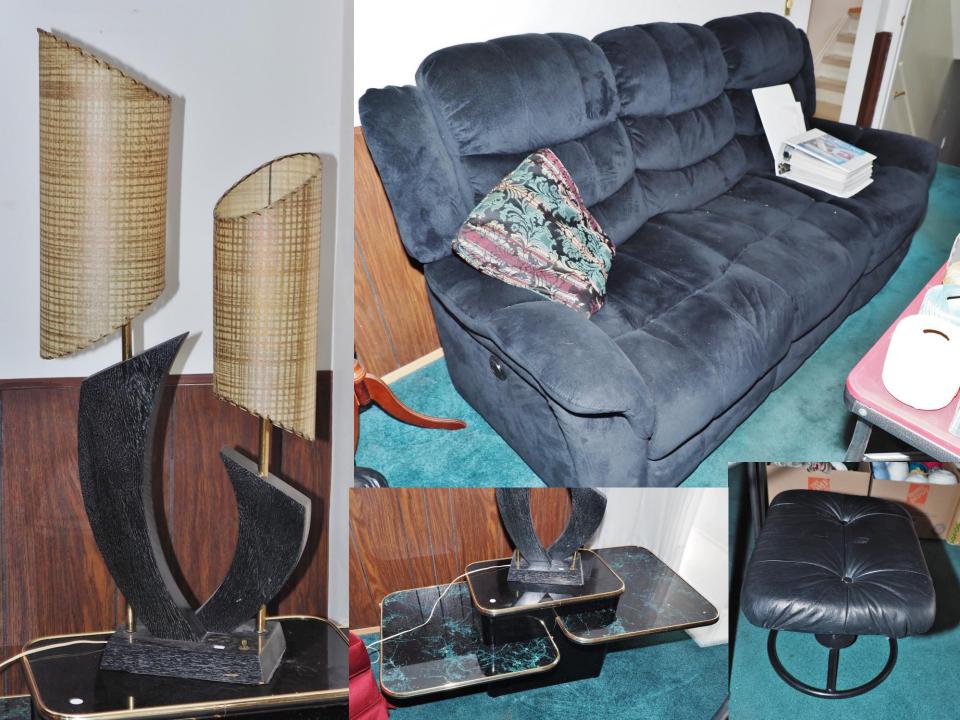

## ESTATE SALE

- √ 3 Bell Grandfather Clock w/ Angled Sides and corner display shelving 33"(Front), 82.5"H (needs repair)
- ✓ Electrohome Cartier Cabinet by Deilcraft Made in Canada 59"W x 19"D x 27.5"H
- ✓ High back Velour Swivel Chair in Olive Green
- ✓ Small Wooden Desk with 4 Drawers
- ✓ Set of Dressers (Tall & Long w/ Attached Mirror) w/ Matching End Tables & Double Headboard
- ✓ Tall Dresser Cabinet by DeFEHR Furniture 2 Lower Drawers, 2 Doors w/ Shelf 35.5"W x 17.5"D x 47.5"H
- ✓ Long Dresser w/ 6 Drawers, 1 Center Cabinet & Attached Off Center Mirror 66"L x 17.75"D x 31"H Mirror 51"H x 29"W
- ✓ Pair of Matching End tables
- ✓ Metal Cabinet w/ 2 Shelves (Labeled Sharp)
- ✓ EUC 3 Seat Recliner Sofa in Black Velour 76"W x 29"D x 16.5"H (Seat), 36"H (Back)
- ✓ Black Pleather Swivel Chair w/ Matching Ottoman
- ✓ High back Velour Swivel Chair in Cranberry w/ Matching Rolling Ottoman
- ✓ Black Entertainment Stand w/ 4 Shelves & 2 Lower Drawers (Moretto Collection) 46"L x 17.5"D
- ✓ Pair of Matching Green End Tables (2 Drawers) 19.5"W x 13.75"D x 23"H
- √ Tall Rounded Oak China Cabinet w/ Rounded Glass Sides & 4 Glass Shelves 84"H x
  41"W x 11"D
- ✓ Buffet w/ Tall China Cabinet w/ 3 Glass Shelves & 3 Doors