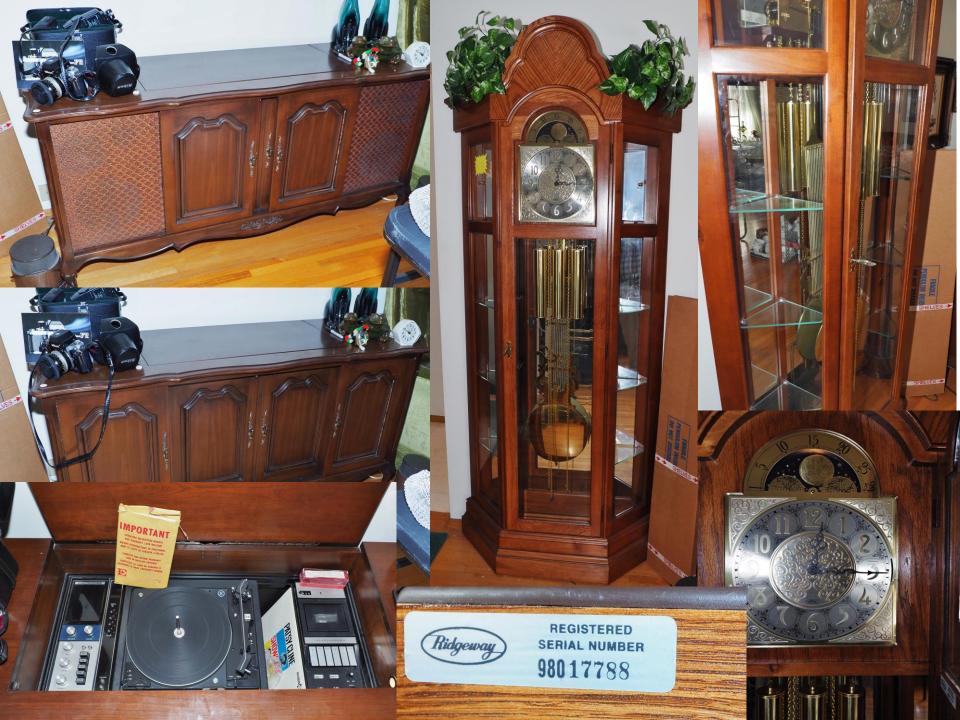

## ESTATE SALE

- √ 3 Bell Grandfather Clock w/ Angled Sides and corner display shelving 33"(Front), 82.5"H (needs repair)
- ✓ Electrohome Cartier Cabinet by Deilcraft Made in Canada 59"W x 19"D x 27.5"H
- ✓ High back Velour Swivel Chair in Olive Green
- ✓ Small Wooden Desk with 4 Drawers
- ✓ Set of Dressers (Tall & Long w/ Attached Mirror) w/ Matching End Tables & Double Headboard
- ✓ Tall Dresser Cabinet by DeFEHR Furniture 2 Lower Drawers, 2 Doors w/ Shelf 35.5"W x 17.5"D x 47.5"H
- ✓ Long Dresser w/ 6 Drawers, 1 Center Cabinet & Attached Off Center Mirror 66"L x 17.75"D x 31"H Mirror 51"H x 29"W
- ✓ Pair of Matching End tables
- ✓ Metal Cabinet w/ 2 Shelves (Labeled Sharp)
- ✓ EUC 3 Seat Recliner Sofa in Black Velour 76"W x 29"D x 16.5"H (Seat), 36"H (Back)
- ✓ Black Pleather Swivel Chair w/ Matching Ottoman
- ✓ High back Velour Swivel Chair in Cranberry w/ Matching Rolling Ottoman
- ✓ Black Entertainment Stand w/ 4 Shelves & 2 Lower Drawers (Moretto Collection) 46"L x 17.5"D
- ✓ Pair of Matching Green End Tables (2 Drawers) 19.5"W x 13.75"D x 23"H
- √ Tall Rounded Oak China Cabinet w/ Rounded Glass Sides & 4 Glass Shelves 84"H x
  41"W x 11"D
- ✓ Buffet w/ Tall China Cabinet w/ 3 Glass Shelves & 3 Doors

#### ✓ ELECTRONICS

- ✓ Vintage Sunbeam Deluxe Automatic Mixmaster
- √ Vintage Osterizer Cyclomatic Blender
- ✓ Sunbeam Coffeepot
- √ Vintage Sunbeam Chef De Cuisine Food Processor
- √ Philips Flatscreen TV w/ Remote
- ✓ Black & Decker Steam & Dry Travel Iron
- ✓ Clairol Kindness 3-Way Hair setter Rollers
- √ Vintage Dominion Hair Dryer w/ Case
- √ Large LG Flatscreen TV w/ Remote
- ✓ Bissell Power steamer ProHeat Floor Cleaner
- √ Hoover Legacy Heavy Duty Vacuum
- ✓ Nikon F2 Handheld Camera
- ✓ HP Color LaserJet Pro MFP M180nw Printer
- ✓ HP Color LaserJet 2600n Printer