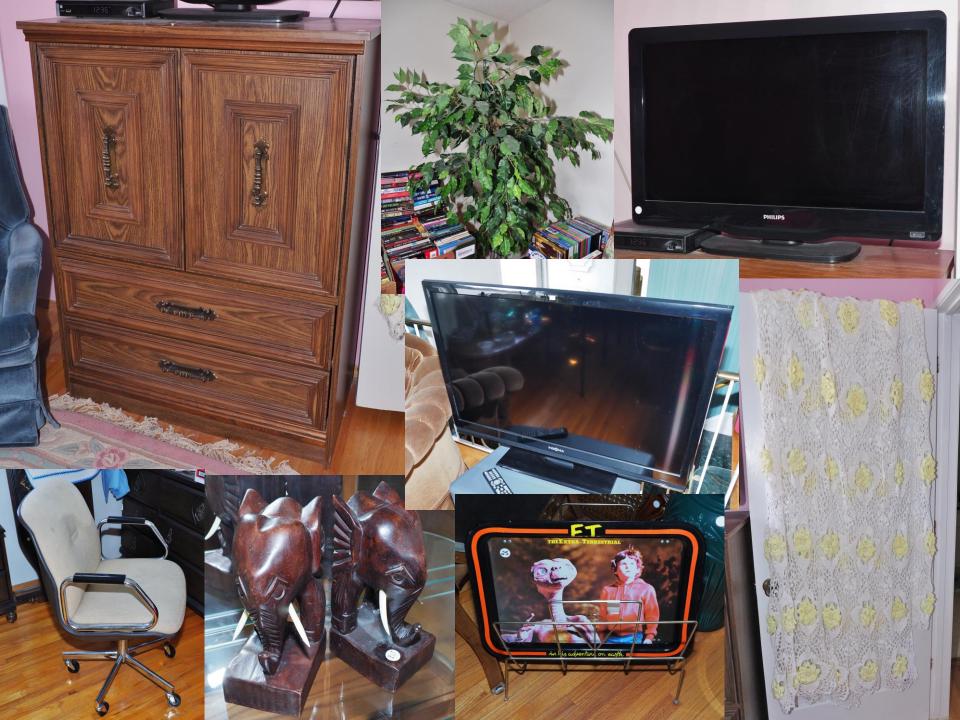

## ESTATE SALE

- √ 3 Bell Grandfather Clock w/ Angled Sides and corner display shelving 33"(Front), 82.5"H (needs repair)
- ✓ Electrohome Cartier Cabinet by Deilcraft Made in Canada 59"W x 19"D x 27.5"H
- ✓ High back Velour Swivel Chair in Olive Green
- ✓ Small Wooden Desk with 4 Drawers
- ✓ Set of Dressers (Tall & Long w/ Attached Mirror) w/ Matching End Tables & Double Headboard
- ✓ Tall Dresser Cabinet by DeFEHR Furniture 2 Lower Drawers, 2 Doors w/ Shelf 35.5"W x 17.5"D x 47.5"H
- ✓ Long Dresser w/ 6 Drawers, 1 Center Cabinet & Attached Off Center Mirror 66"L x 17.75"D x 31"H Mirror 51"H x 29"W
- ✓ Pair of Matching End tables
- ✓ Metal Cabinet w/ 2 Shelves (Labeled Sharp)
- ✓ EUC 3 Seat Recliner Sofa in Black Velour 76"W x 29"D x 16.5"H (Seat), 36"H (Back)
- ✓ Black Pleather Swivel Chair w/ Matching Ottoman
- ✓ High back Velour Swivel Chair in Cranberry w/ Matching Rolling Ottoman
- ✓ Black Entertainment Stand w/ 4 Shelves & 2 Lower Drawers (Moretto Collection) 46"L x 17.5"D
- ✓ Pair of Matching Green End Tables (2 Drawers) 19.5"W x 13.75"D x 23"H
- √ Tall Rounded Oak China Cabinet w/ Rounded Glass Sides & 4 Glass Shelves 84"H x
  41"W x 11"D
- ✓ Buffet w/ Tall China Cabinet w/ 3 Glass Shelves & 3 Doors

#### ✓ ELECTRONICS

- ✓ Vintage Sunbeam Deluxe Automatic Mixmaster
- √ Vintage Osterizer Cyclomatic Blender
- ✓ Sunbeam Coffeepot
- √ Vintage Sunbeam Chef De Cuisine Food Processor
- √ Philips Flatscreen TV w/ Remote
- ✓ Black & Decker Steam & Dry Travel Iron
- ✓ Clairol Kindness 3-Way Hair setter Rollers
- √ Vintage Dominion Hair Dryer w/ Case
- √ Large LG Flatscreen TV w/ Remote
- ✓ Bissell Power steamer ProHeat Floor Cleaner
- √ Hoover Legacy Heavy Duty Vacuum
- ✓ Nikon F2 Handheld Camera
- ✓ HP Color LaserJet Pro MFP M180nw Printer
- ✓ HP Color LaserJet 2600n Printer