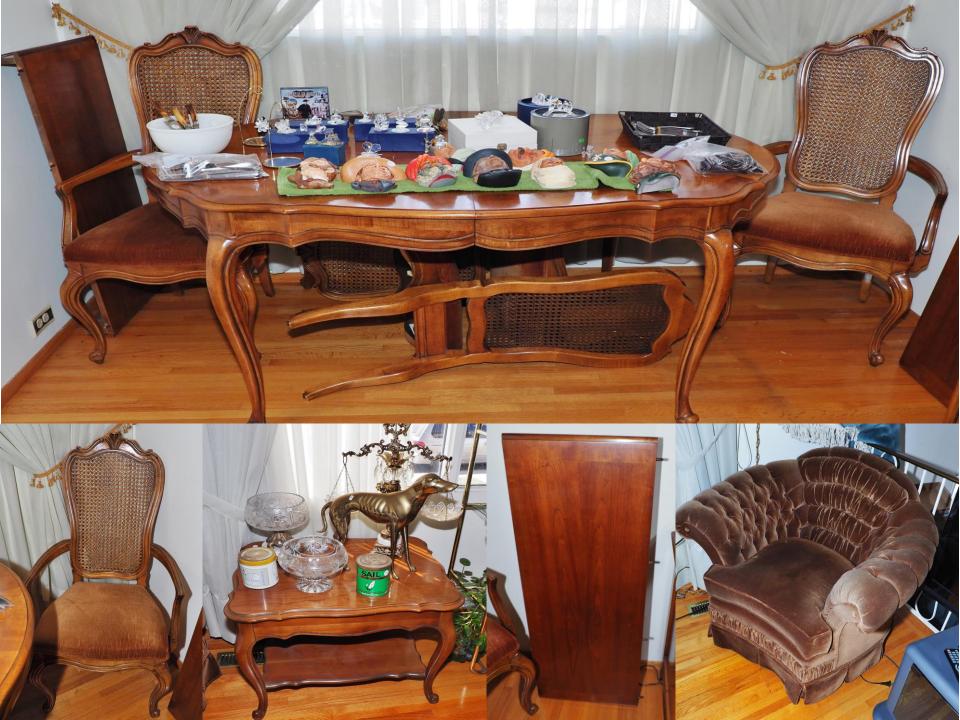

## ESTATE SALE

- √ 3 Bell Grandfather Clock w/ Angled Sides and corner display shelving 33"(Front), 82.5"H (needs repair)
- ✓ Electrohome Cartier Cabinet by Deilcraft Made in Canada 59"W x 19"D x 27.5"H
- ✓ High back Velour Swivel Chair in Olive Green
- ✓ Small Wooden Desk with 4 Drawers
- ✓ Set of Dressers (Tall & Long w/ Attached Mirror) w/ Matching End Tables & Double Headboard
- ✓ Tall Dresser Cabinet by DeFEHR Furniture 2 Lower Drawers, 2 Doors w/ Shelf 35.5"W x 17.5"D x 47.5"H
- ✓ Long Dresser w/ 6 Drawers, 1 Center Cabinet & Attached Off Center Mirror 66"L x 17.75"D x 31"H Mirror 51"H x 29"W
- ✓ Pair of Matching End tables
- ✓ Metal Cabinet w/ 2 Shelves (Labeled Sharp)
- ✓ EUC 3 Seat Recliner Sofa in Black Velour 76"W x 29"D x 16.5"H (Seat), 36"H (Back)
- ✓ Black Pleather Swivel Chair w/ Matching Ottoman
- ✓ High back Velour Swivel Chair in Cranberry w/ Matching Rolling Ottoman
- ✓ Black Entertainment Stand w/ 4 Shelves & 2 Lower Drawers (Moretto Collection) 46"L x 17.5"D
- ✓ Pair of Matching Green End Tables (2 Drawers) 19.5"W x 13.75"D x 23"H
- √ Tall Rounded Oak China Cabinet w/ Rounded Glass Sides & 4 Glass Shelves 84"H x
  41"W x 11"D
- ✓ Buffet w/ Tall China Cabinet w/ 3 Glass Shelves & 3 Doors

#### **✓ FURNITURE**

- √ Oak Dining Set by Sklar Furniture Dining Room Table w/ 2 Leaves & 6 Chairs
- ✓ Square Foldable Card Table
- ✓ Assorted Plastic Storage Drawers
- √ Tall Storage Cabinet w/ Key 29.5"W x 16.5"D x 70.75"H
- ✓ Long Wooden Desk w/ 2 Large Legal File Folder Drawers 60.5" L x 18"D x 28.5"H
- ✓ Metal Office Desk w/ 2 File Cabinet Drawers & 2 Small Drawers