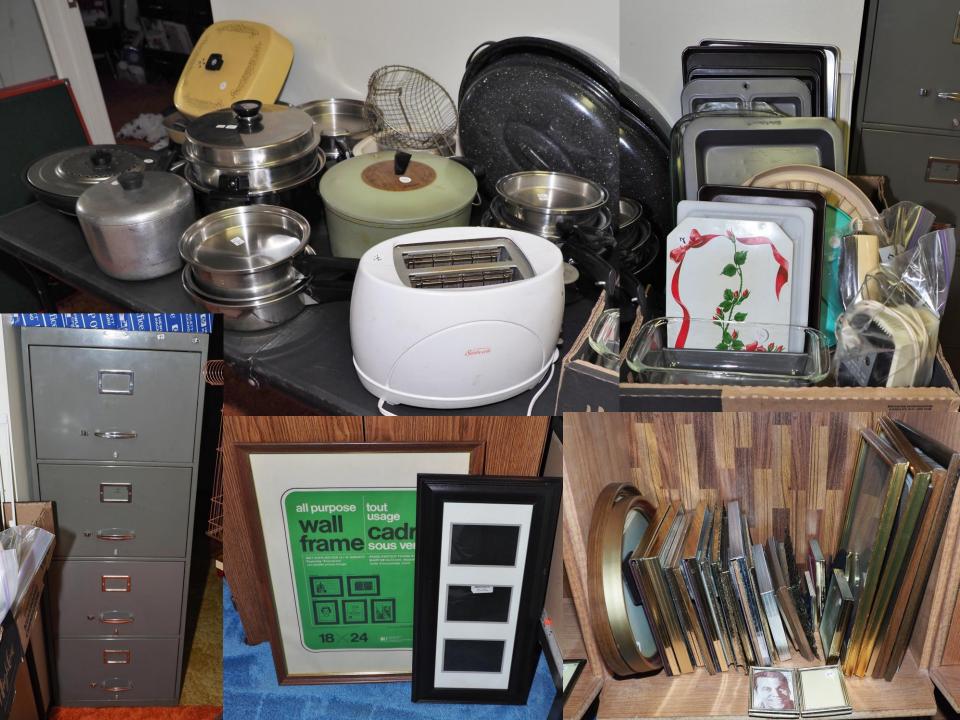

#### **✓ FURNITURE**

- √ Oak Dining Set by Sklar Furniture Dining Room Table w/ 2 Leaves & 6 Chairs
- ✓ Square Foldable Card Table
- ✓ Assorted Plastic Storage Drawers
- √ Tall Storage Cabinet w/ Key 29.5"W x 16.5"D x 70.75"H
- ✓ Long Wooden Desk w/ 2 Large Legal File Folder Drawers 60.5" L x 18"D x 28.5"H
- ✓ Metal Office Desk w/ 2 File Cabinet Drawers & 2 Small Drawers

#### ✓ ELECTRONICS

- ✓ Vintage Sunbeam Deluxe Automatic Mixmaster
- √ Vintage Osterizer Cyclomatic Blender
- ✓ Sunbeam Coffeepot
- √ Vintage Sunbeam Chef De Cuisine Food Processor
- √ Philips Flatscreen TV w/ Remote
- ✓ Black & Decker Steam & Dry Travel Iron
- ✓ Clairol Kindness 3-Way Hair setter Rollers
- √ Vintage Dominion Hair Dryer w/ Case
- √ Large LG Flatscreen TV w/ Remote
- ✓ Bissell Power steamer ProHeat Floor Cleaner
- √ Hoover Legacy Heavy Duty Vacuum
- ✓ Nikon F2 Handheld Camera
- ✓ HP Color LaserJet Pro MFP M180nw Printer
- ✓ HP Color LaserJet 2600n Printer

#### **✓ KITCHEN**

- ✓ Large Assortment of Vintage Tupperware
- ✓ Large Assortment of Crystal Goblets, Highball and Wine Glasses
- √ Assortment of Crystal Candle Holders
- ✓ Assorted Teacups & Saucers (Royal Albert & Paragon Bone China)
- ✓ Assorted Silver Serving Platters & Trays
- ✓ Assorted Serving Ware and Kitchen Tools
- ✓ "Old Country Roses" Royal Albert Bone China Including Serving Ware and Place Settings