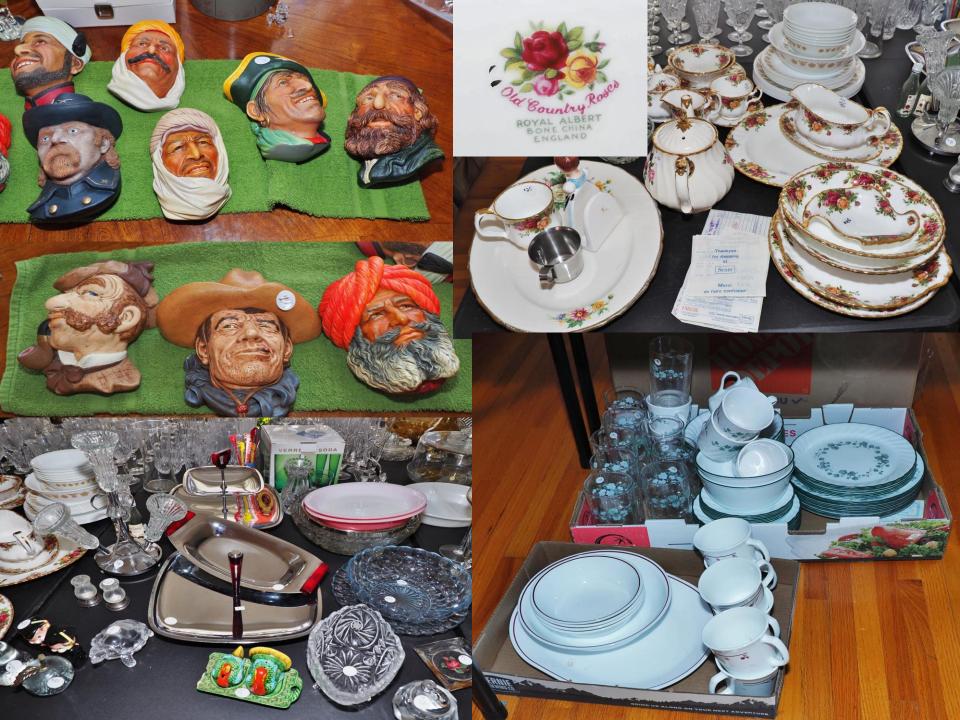

#### **✓** ART

- ✓ Assorted Royal Doulton Figurines
- ✓ Midcentury Textured Ship Scene Oil Painting (1970's) Signed by Jacqueline
- ✓ Assorted Swarovski Crystal Figurines
- ✓ Assorted Cut Glass Figurines
- ✓ Iridescent Peacock Crystal Palace Figurines
- ✓ Large Assortment of Tapestries
- √ Assorted Tapestries w/ Made w/ Cruel Linger Stitches (70's)

#### **✓ KITCHEN**

- ✓ Large Assortment of Vintage Tupperware
- ✓ Large Assortment of Crystal Goblets, Highball and Wine Glasses
- √ Assortment of Crystal Candle Holders
- ✓ Assorted Teacups & Saucers (Royal Albert & Paragon Bone China)
- ✓ Assorted Silver Serving Platters & Trays
- ✓ Assorted Serving Ware and Kitchen Tools
- ✓ "Old Country Roses" Royal Albert Bone China Including Serving Ware and Place Settings