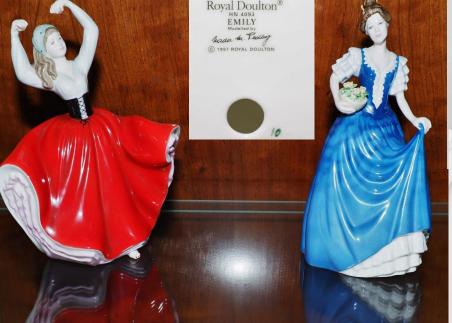

#### **✓** ART

- ✓ Assorted Royal Doulton Figurines
- ✓ Midcentury Textured Ship Scene Oil Painting (1970's) Signed by Jacqueline
- ✓ Assorted Swarovski Crystal Figurines
- ✓ Assorted Cut Glass Figurines
- ✓ Iridescent Peacock Crystal Palace Figurines
- ✓ Large Assortment of Tapestries
- √ Assorted Tapestries w/ Made w/ Cruel Linger Stitches (70's)