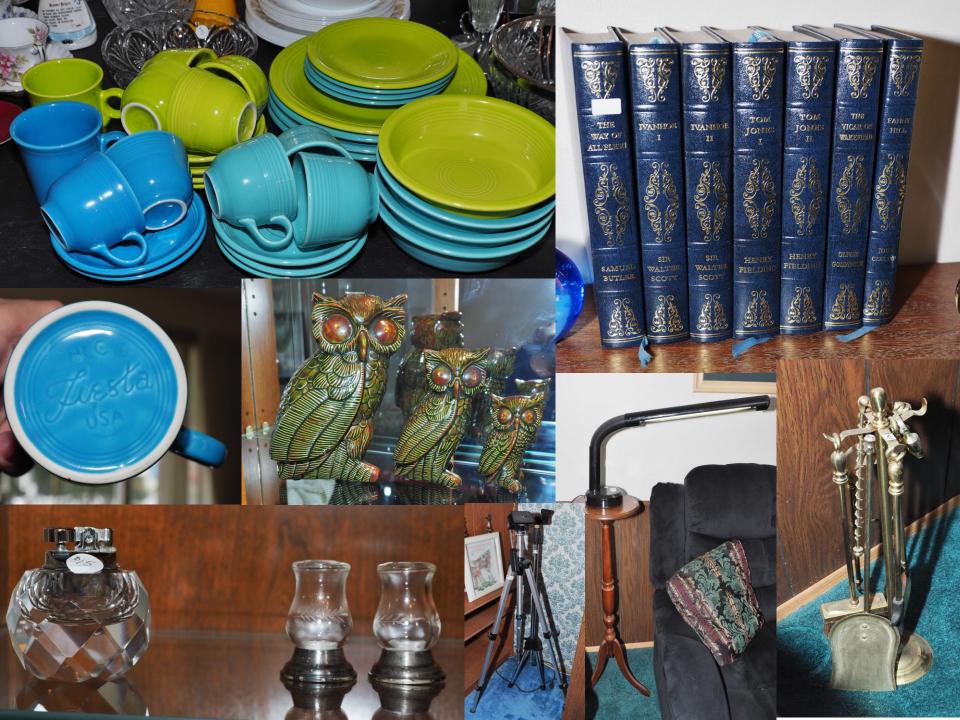

#### ✓ VINTAGE/COLLECTABLE BOOKS

- √ Large Birdcage w/ Stand
- ✓ Cube Storage Rack
- ✓ Adjustable Double Metal Bed Frames
- ✓ Assorted Homecare Items Walker, Shower Seat & Crutches
- ✓ Assorted Brooms, Axes & Ladder
- **✓** Assorted Storage Containers
- √ Large Assortment of Board Games
- ✓ Assortment of 3D Puzzles
- ✓ Large Assortment of Puzzle Games
- ✓ Ironing Board
- ✓ Assorted Vintage Yellow Glass
- ✓ Beautiful Fiesta Ware
- √ Vintage Pyrex Bowls

#### **✓** ART

- ✓ Assorted Royal Doulton Figurines
- ✓ Midcentury Textured Ship Scene Oil Painting (1970's) Signed by Jacqueline
- ✓ Assorted Swarovski Crystal Figurines
- ✓ Assorted Cut Glass Figurines
- ✓ Iridescent Peacock Crystal Palace Figurines
- ✓ Large Assortment of Tapestries
- √ Assorted Tapestries w/ Made w/ Cruel Linger Stitches (70's)