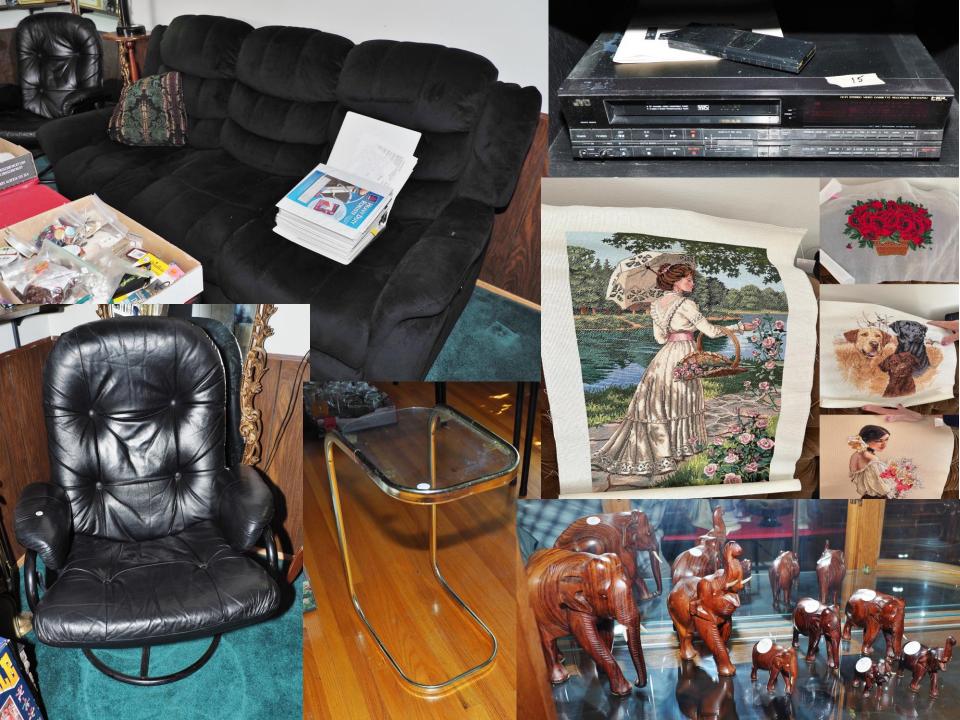

## ESTATE SALE

- √ 3 Bell Grandfather Clock w/ Angled Sides and corner display shelving 33"(Front), 82.5"H (needs repair)
- ✓ Electrohome Cartier Cabinet by Deilcraft Made in Canada 59"W x 19"D x 27.5"H
- ✓ High back Velour Swivel Chair in Olive Green
- ✓ Small Wooden Desk with 4 Drawers
- ✓ Set of Dressers (Tall & Long w/ Attached Mirror) w/ Matching End Tables & Double Headboard
- ✓ Tall Dresser Cabinet by DeFEHR Furniture 2 Lower Drawers, 2 Doors w/ Shelf 35.5"W x 17.5"D x 47.5"H
- ✓ Long Dresser w/ 6 Drawers, 1 Center Cabinet & Attached Off Center Mirror 66"L x 17.75"D x 31"H Mirror 51"H x 29"W
- ✓ Pair of Matching End tables
- ✓ Metal Cabinet w/ 2 Shelves (Labeled Sharp)
- ✓ EUC 3 Seat Recliner Sofa in Black Velour 76"W x 29"D x 16.5"H (Seat), 36"H (Back)
- ✓ Black Pleather Swivel Chair w/ Matching Ottoman
- ✓ High back Velour Swivel Chair in Cranberry w/ Matching Rolling Ottoman
- ✓ Black Entertainment Stand w/ 4 Shelves & 2 Lower Drawers (Moretto Collection) 46"L x 17.5"D
- ✓ Pair of Matching Green End Tables (2 Drawers) 19.5"W x 13.75"D x 23"H
- √ Tall Rounded Oak China Cabinet w/ Rounded Glass Sides & 4 Glass Shelves 84"H x
  41"W x 11"D
- ✓ Buffet w/ Tall China Cabinet w/ 3 Glass Shelves & 3 Doors

#### **✓** ART

- ✓ Assorted Royal Doulton Figurines
- ✓ Midcentury Textured Ship Scene Oil Painting (1970's) Signed by Jacqueline
- ✓ Assorted Swarovski Crystal Figurines
- ✓ Assorted Cut Glass Figurines
- ✓ Iridescent Peacock Crystal Palace Figurines
- ✓ Large Assortment of Tapestries
- √ Assorted Tapestries w/ Made w/ Cruel Linger Stitches (70's)

#### **✓ CRAFTS**

- ✓ Large Assortment of Buttons, Beads, Ribbons, Embellishments
- ✓ Assorted Sewing Notions
- ✓ Large Assortment of Crochet Cotton
- ✓ Large Assortment of New Candles Including Tall & Short Pillars, Tea Lights
- ✓ Large Assortment of Crochet & Sewing Booklets & Magazines
- √ Adjustable Wood Cross Stitch Embroidery Frame
- ✓ Large Assortment of Fortrel/Polyester Fabric (Vintage)
- ✓ Assortment of Barbies & Dolls used for Sewing Patterns