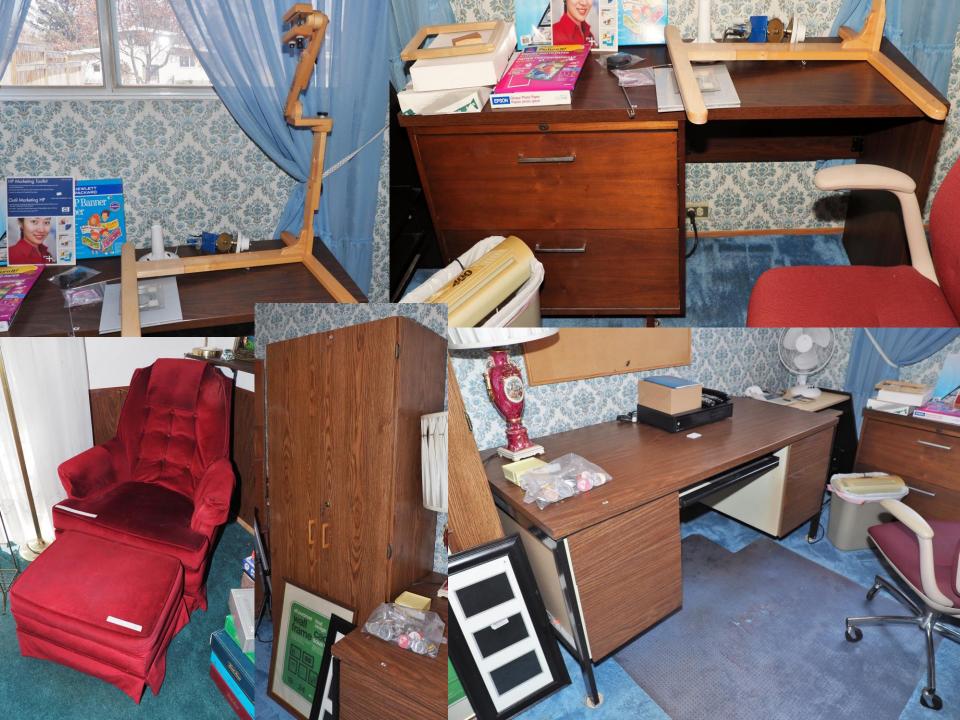

## ESTATE SALE

- √ 3 Bell Grandfather Clock w/ Angled Sides and corner display shelving 33"(Front), 82.5"H (needs repair)
- ✓ Electrohome Cartier Cabinet by Deilcraft Made in Canada 59"W x 19"D x 27.5"H
- ✓ High back Velour Swivel Chair in Olive Green
- ✓ Small Wooden Desk with 4 Drawers
- ✓ Set of Dressers (Tall & Long w/ Attached Mirror) w/ Matching End Tables & Double Headboard
- ✓ Tall Dresser Cabinet by DeFEHR Furniture 2 Lower Drawers, 2 Doors w/ Shelf 35.5"W x 17.5"D x 47.5"H
- ✓ Long Dresser w/ 6 Drawers, 1 Center Cabinet & Attached Off Center Mirror 66"L x 17.75"D x 31"H Mirror 51"H x 29"W
- ✓ Pair of Matching End tables
- ✓ Metal Cabinet w/ 2 Shelves (Labeled Sharp)
- ✓ EUC 3 Seat Recliner Sofa in Black Velour 76"W x 29"D x 16.5"H (Seat), 36"H (Back)
- ✓ Black Pleather Swivel Chair w/ Matching Ottoman
- ✓ High back Velour Swivel Chair in Cranberry w/ Matching Rolling Ottoman
- ✓ Black Entertainment Stand w/ 4 Shelves & 2 Lower Drawers (Moretto Collection) 46"L x 17.5"D
- ✓ Pair of Matching Green End Tables (2 Drawers) 19.5"W x 13.75"D x 23"H
- √ Tall Rounded Oak China Cabinet w/ Rounded Glass Sides & 4 Glass Shelves 84"H x
  41"W x 11"D
- ✓ Buffet w/ Tall China Cabinet w/ 3 Glass Shelves & 3 Doors

#### **✓ FURNITURE**

- √ Oak Dining Set by Sklar Furniture Dining Room Table w/ 2 Leaves & 6 Chairs
- ✓ Square Foldable Card Table
- ✓ Assorted Plastic Storage Drawers
- √ Tall Storage Cabinet w/ Key 29.5"W x 16.5"D x 70.75"H
- ✓ Long Wooden Desk w/ 2 Large Legal File Folder Drawers 60.5" L x 18"D x 28.5"H
- ✓ Metal Office Desk w/ 2 File Cabinet Drawers & 2 Small Drawers