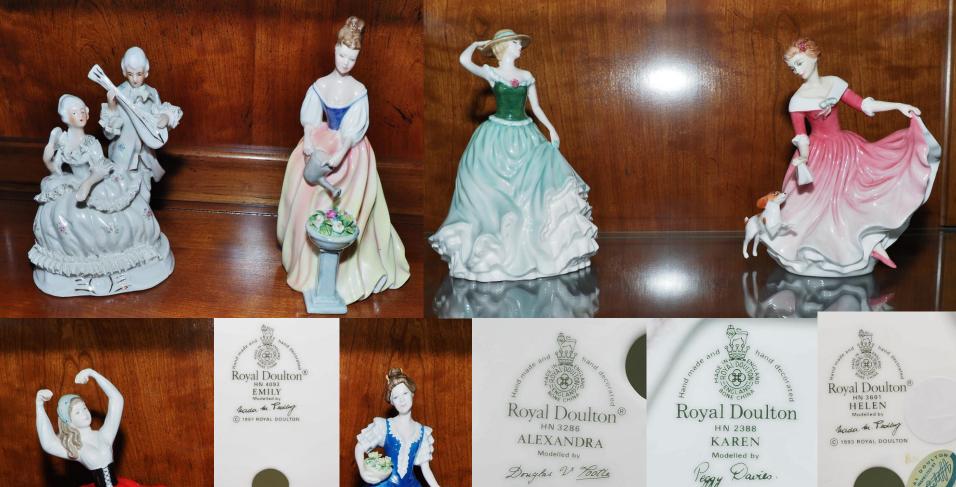

#### **✓** ART

- ✓ Assorted Royal Doulton Figurines
- ✓ Midcentury Textured Ship Scene Oil Painting (1970's) Signed by Jacqueline
- ✓ Assorted Swarovski Crystal Figurines
- ✓ Assorted Cut Glass Figurines
- ✓ Iridescent Peacock Crystal Palace Figurines
- ✓ Large Assortment of Tapestries
- √ Assorted Tapestries w/ Made w/ Cruel Linger Stitches (70's)