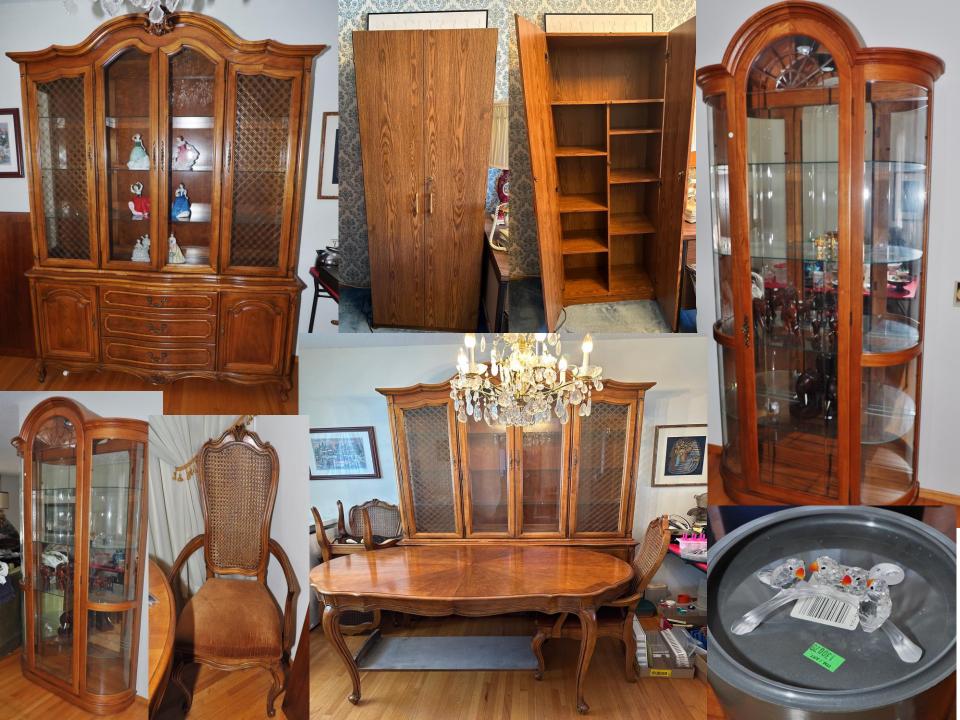

## ESTATE SALE

- √ 3 Bell Grandfather Clock w/ Angled Sides and corner display shelving 33"(Front), 82.5"H (needs repair)
- ✓ Electrohome Cartier Cabinet by Deilcraft Made in Canada 59"W x 19"D x 27.5"H
- ✓ High back Velour Swivel Chair in Olive Green
- ✓ Small Wooden Desk with 4 Drawers
- ✓ Set of Dressers (Tall & Long w/ Attached Mirror) w/ Matching End Tables & Double Headboard
- ✓ Tall Dresser Cabinet by DeFEHR Furniture 2 Lower Drawers, 2 Doors w/ Shelf 35.5"W x 17.5"D x 47.5"H
- ✓ Long Dresser w/ 6 Drawers, 1 Center Cabinet & Attached Off Center Mirror 66"L x 17.75"D x 31"H Mirror 51"H x 29"W
- ✓ Pair of Matching End tables
- ✓ Metal Cabinet w/ 2 Shelves (Labeled Sharp)
- ✓ EUC 3 Seat Recliner Sofa in Black Velour 76"W x 29"D x 16.5"H (Seat), 36"H (Back)
- ✓ Black Pleather Swivel Chair w/ Matching Ottoman
- ✓ High back Velour Swivel Chair in Cranberry w/ Matching Rolling Ottoman
- ✓ Black Entertainment Stand w/ 4 Shelves & 2 Lower Drawers (Moretto Collection) 46"L x 17.5"D
- ✓ Pair of Matching Green End Tables (2 Drawers) 19.5"W x 13.75"D x 23"H
- √ Tall Rounded Oak China Cabinet w/ Rounded Glass Sides & 4 Glass Shelves 84"H x
  41"W x 11"D
- ✓ Buffet w/ Tall China Cabinet w/ 3 Glass Shelves & 3 Doors

#### **✓ FURNITURE**

- √ Oak Dining Set by Sklar Furniture Dining Room Table w/ 2 Leaves & 6 Chairs
- ✓ Square Foldable Card Table
- ✓ Assorted Plastic Storage Drawers
- √ Tall Storage Cabinet w/ Key 29.5"W x 16.5"D x 70.75"H
- ✓ Long Wooden Desk w/ 2 Large Legal File Folder Drawers 60.5" L x 18"D x 28.5"H
- ✓ Metal Office Desk w/ 2 File Cabinet Drawers & 2 Small Drawers

#### **✓** ART

- ✓ Assorted Royal Doulton Figurines
- ✓ Midcentury Textured Ship Scene Oil Painting (1970's) Signed by Jacqueline
- ✓ Assorted Swarovski Crystal Figurines
- ✓ Assorted Cut Glass Figurines
- ✓ Iridescent Peacock Crystal Palace Figurines
- ✓ Large Assortment of Tapestries
- √ Assorted Tapestries w/ Made w/ Cruel Linger Stitches (70's)