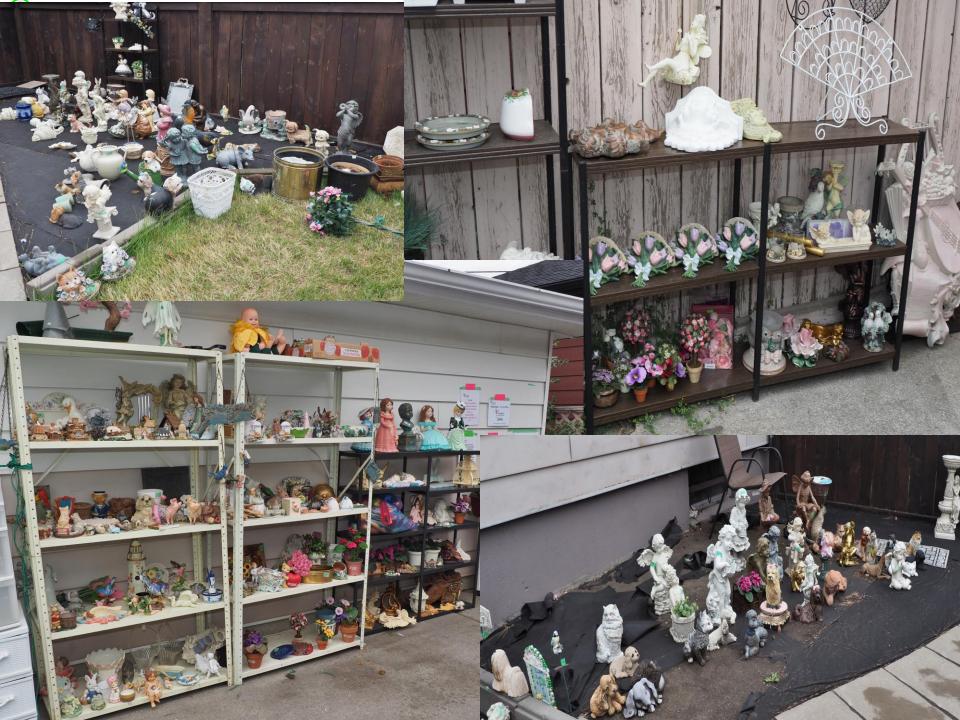

A collection of collectables describes our upcoming sale. Looking for a prized addition to add to your collection? Perhaps an inspiring and beautiful gift for someone?

✓ This entire home is filled on all levels with a selection of items from Thomas Kinkade, Royal Albert, Barbies, Dolls, porcelain figurines, fine China and teacups, Crystal, home décor, Christmas ornaments, Barbie ornaments, dolls, and furniture including several display cases and an inlaid dining table (68"L x 44"W x 29"Tall with two 20" skirted leaves) and beautiful matching China cupboard; by Sklar Peppler (made in Canada). The yard and garage are also full of yard art and yard décor!

## PLEASE REFER TO PHOTO'S FOR GREAT DETAIL! A PHOTO SPEAKS A THOUSAND WORDS!

We really hope to see your Smile!

- For Automatic Notification of Our Upcoming Sales including Inventory & Photos;
- SUBSCRIBE to Our mailing List @ www.angelsestateconsulting.net
- Please tell a friend!
- Hand sanitizer will be offered onsite. We will limit the number of persons in the home. We will NOT be able to assist customers with packing/loading their purchases.
- Please do not park in front of driveways.