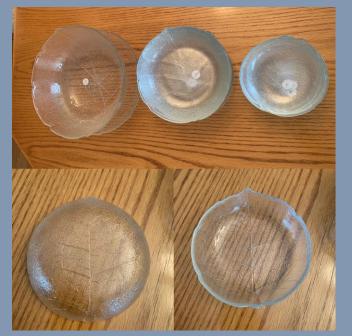

#### **✓ KITCHEN**

- ✓ Like new 6 place setting "Metal Hiram Wild", Sheffield stainless steel England in storage box note box worn
- ✓ NEW 6 place setting w/ bread knife "Tom Gilpin Ltd Sheffield stainless steel in storage box
- ✓ Stainless steel serving plates & gravy boats
- ✓ Black & Decker handy steamer w/ Instruction manual
- ✓ A set of "Britannia Plated" silverplate salt & pepper shakers w/ serving spoons.
- ✓ Pair of Liverpool Rd. pottery plates, "Stoke on Trent" display plates
- ✓ Hand painted matching vase, pair of candlesticks & salt & pepper shakers painted on bottom "Delft polychrome hand painted in Holland"
- ✓ Pinwheel crystal bell
- ✓ Pair of crystal tea light candle holder's w/ gold bases
- ✓ Holland America Line "The Tradition Continues Ms. Staten darn 1993" display plate back signed "Blauw Delfts. Royal Distal dept. of Royal Groenewegen made in Holland."
- ✓ Set of 6 silver plate, etched sherry/shot glasses
- ✓ Perry winkle blue hand painted display plate signed on back "Delft Brauw hand painted in Holland."
- ✓ Fine china 50th anniversary display plate w/ gold edging
- ✓ Selection of kitchen ware, bakeware & pots & pans
- ✓ White wooden table w/ white metal legs & 4 upholstered chairs 47.5"L x 36"W x 30"

#### **✓ KITCHEN**

- ✓ Crystal glass bowl w/ etched purple and mauve (art deco)
- ✓ Assortment of vintage Arcorol Aspen Leaf France
- ✓ Wedgewood bone china "Green Medina"
- ✓ Serving plater river scene Wedgewood & Co. Ltd.
- ✓ A set of dishes 40 pieces Royal China Regal Underglaze
- √ Teacups and saucers
- ✓ Assorted Pyrex, "Glassbake," Fire King glass bakeware & pie plates