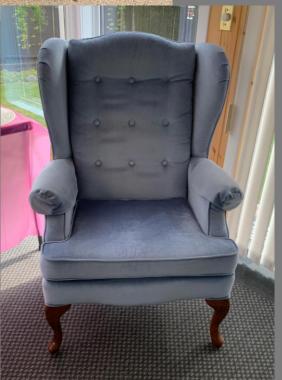

#### ✓ SUNROOM

- ✓ Set of tinted glass end tables w/ brass legs 25"L x 17"W x 20"H
- ✓ Tinted glass coffee table w/ brass legs 30"x 30"x 15"H
- √ 3 cushion cream w/ floral print sofa Sklar-Peppler Regal Seating "Individual Seats for Individual Comfort" 76"L x 30"D x 17"H (front)
- ✓ 2 cushion cream w/ floral print Love Seat Sklar-Peppler Regal Seating "Individual Seats for Individual Comfort" 53"W x 30"D x 17"H (Front)
- ✓ Wooden bench w/ lower shelf 48"L x 13"D x 17"H
- ✓ High back blue crushed velvet chair 42"H (back), 18"(front) x 26"D x 30.5"W
- ✓ NEW white laundry basket
- ✓ NEW Kobo Reader w/ cover. Includes Kobo eReader, USB cable, quick start guide, Kobo desktop application all in a box