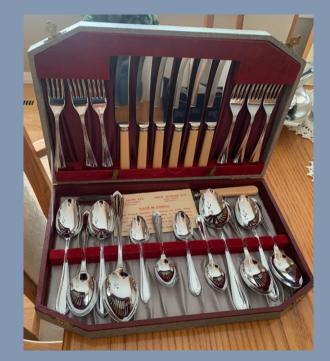

#### **✓ KITCHEN**

- ✓ Like new 6 place setting "Metal Hiram Wild", Sheffield stainless steel England in storage box note box worn
- ✓ NEW 6 place setting w/ bread knife "Tom Gilpin Ltd Sheffield stainless steel in storage box
- ✓ Stainless steel serving plates & gravy boats
- ✓ Black & Decker handy steamer w/ Instruction manual
- ✓ A set of "Britannia Plated" silverplate salt & pepper shakers w/ serving spoons.
- ✓ Pair of Liverpool Rd. pottery plates, "Stoke on Trent" display plates
- ✓ Hand painted matching vase, pair of candlesticks & salt & pepper shakers painted on bottom "Delft polychrome hand painted in Holland"
- ✓ Pinwheel crystal bell
- ✓ Pair of crystal tea light candle holder's w/ gold bases
- ✓ Holland America Line "The Tradition Continues Ms. Staten darn 1993" display plate back signed "Blauw Delfts. Royal Distal dept. of Royal Groenewegen made in Holland."
- ✓ Set of 6 silver plate, etched sherry/shot glasses
- ✓ Perry winkle blue hand painted display plate signed on back "Delft Brauw hand painted in Holland."
- ✓ Fine china 50th anniversary display plate w/ gold edging
- ✓ Selection of kitchen ware, bakeware & pots & pans
- ✓ White wooden table w/ white metal legs & 4 upholstered chairs 47.5"L x 36"W x 30"