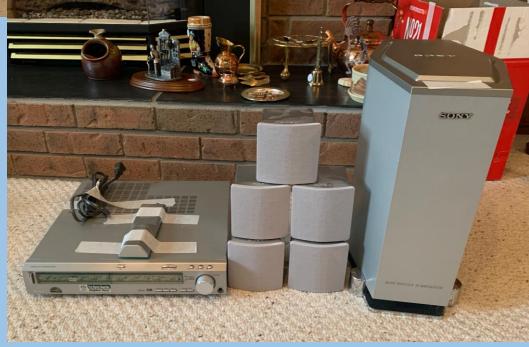

#### ✓ DINING ROOM/LIVING ROOM

- ✓ Contemporary light oak double pedestal w/ 2 armchairs and 4 side chairs. Has removable leaf and chairs, padded in Ivory fabric 71"L x 41"W x 30"H
- ✓ Contemporary light oak two-piece (top comes off) china cabinet. Has 2 glass shelves, 2 side cupboards w/ a middle cupboard and drawer
- ✓ Sony LBT-V102 compact Hi-Fi stereo system w/ a set of speakers SSD-102. Includes remote control
- ✓ Stainless steal tea pot w/ matching cream & sugar on a serving tray
- ✓ Assorted glass vases and room décor
- ✓ Silver wine bottle display holder
- ✓ VCR & DVD player ADV-3800 w/ remote
- ✓ Small black TV stand w/ glass door and 1 shelf inside base 26.5"L x 18"D stand 22"W 13"H x 22"I
- √ Variety of faux flowers and foliage for display stored well
- ✓ Like new black coffee table w/ glazed black top 47.5"L x 23"W x 17.75"H
- ✓ A pair of matching end tables w/ glazed black top 22"W x 20"L x 22"H
- ✓ Paint on canvas Cottage by Lake in the Fall framed 42" x 30"

#### ✓ DOWNSTAIRS DEN

- ✓ Vintage mint condition semi- circle corner bar on wheels w/ upholstered décor and foot-rest in front inside 2 shelves front 55"across x 17"D x 40"H
- ✓ Assortment of décor
- ✓ TASCO binoculars
- ✓ SONY compact AV system DAV-S500 DVD full digital amplifier headphone theater w/
  super audio CD & speakers & remote