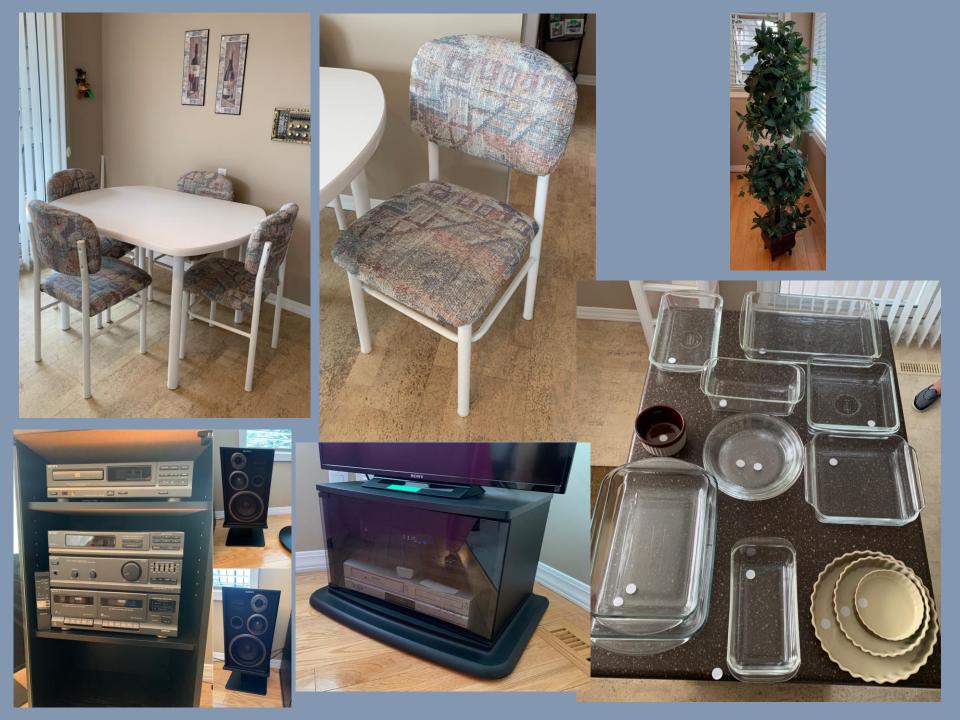

#### **✓ KITCHEN**

- ✓ Like new 6 place setting "Metal Hiram Wild", Sheffield stainless steel England in storage box note box worn
- ✓ NEW 6 place setting w/ bread knife "Tom Gilpin Ltd Sheffield stainless steel in storage box
- ✓ Stainless steel serving plates & gravy boats
- ✓ Black & Decker handy steamer w/ Instruction manual
- ✓ A set of "Britannia Plated" silverplate salt & pepper shakers w/ serving spoons.
- ✓ Pair of Liverpool Rd. pottery plates, "Stoke on Trent" display plates
- ✓ Hand painted matching vase, pair of candlesticks & salt & pepper shakers painted on bottom "Delft polychrome hand painted in Holland"
- ✓ Pinwheel crystal bell
- ✓ Pair of crystal tea light candle holder's w/ gold bases
- ✓ Holland America Line "The Tradition Continues Ms. Staten darn 1993" display plate back signed "Blauw Delfts. Royal Distal dept. of Royal Groenewegen made in Holland."
- ✓ Set of 6 silver plate, etched sherry/shot glasses
- ✓ Perry winkle blue hand painted display plate signed on back "Delft Brauw hand painted in Holland."
- ✓ Fine china 50th anniversary display plate w/ gold edging
- ✓ Selection of kitchen ware, bakeware & pots & pans
- ✓ White wooden table w/ white metal legs & 4 upholstered chairs 47.5"L x 36"W x 30"

#### **✓ KITCHEN**

- ✓ Crystal glass bowl w/ etched purple and mauve (art deco)
- ✓ Assortment of vintage Arcorol Aspen Leaf France
- ✓ Wedgewood bone china "Green Medina"
- ✓ Serving plater river scene Wedgewood & Co. Ltd.
- ✓ A set of dishes 40 pieces Royal China Regal Underglaze
- √ Teacups and saucers
- ✓ Assorted Pyrex, "Glassbake," Fire King glass bakeware & pie plates

#### ✓ DINING ROOM/LIVING ROOM

- ✓ Contemporary light oak double pedestal w/ 2 armchairs and 4 side chairs. Has removable leaf and chairs, padded in Ivory fabric 71"L x 41"W x 30"H
- ✓ Contemporary light oak two-piece (top comes off) china cabinet. Has 2 glass shelves, 2 side cupboards w/ a middle cupboard and drawer
- ✓ Sony LBT-V102 compact Hi-Fi stereo system w/ a set of speakers SSD-102. Includes remote control
- ✓ Stainless steal tea pot w/ matching cream & sugar on a serving tray
- ✓ Assorted glass vases and room décor
- ✓ Silver wine bottle display holder
- ✓ VCR & DVD player ADV-3800 w/ remote
- ✓ Small black TV stand w/ glass door and 1 shelf inside base 26.5"L x 18"D stand 22"W 13"H x 22"I
- √ Variety of faux flowers and foliage for display stored well
- ✓ Like new black coffee table w/ glazed black top 47.5"L x 23"W x 17.75"H
- ✓ A pair of matching end tables w/ glazed black top 22"W x 20"L x 22"H
- ✓ Paint on canvas Cottage by Lake in the Fall framed 42" x 30"