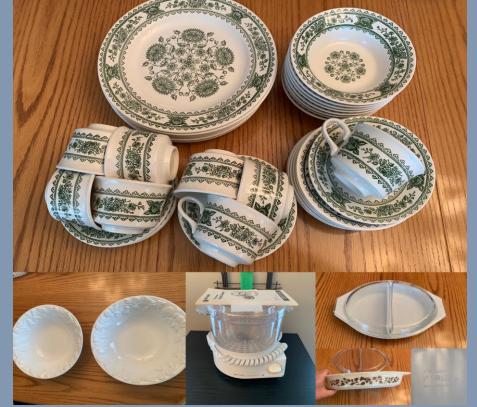

#### **✓ KITCHEN**

- ✓ Like new 6 place setting "Metal Hiram Wild", Sheffield stainless steel England in storage box note box worn
- ✓ NEW 6 place setting w/ bread knife "Tom Gilpin Ltd Sheffield stainless steel in storage box
- ✓ Stainless steel serving plates & gravy boats
- ✓ Black & Decker handy steamer w/ Instruction manual
- ✓ A set of "Britannia Plated" silverplate salt & pepper shakers w/ serving spoons.
- ✓ Pair of Liverpool Rd. pottery plates, "Stoke on Trent" display plates
- ✓ Hand painted matching vase, pair of candlesticks & salt & pepper shakers painted on bottom "Delft polychrome hand painted in Holland"
- ✓ Pinwheel crystal bell
- ✓ Pair of crystal tea light candle holder's w/ gold bases
- ✓ Holland America Line "The Tradition Continues Ms. Staten darn 1993" display plate back signed "Blauw Delfts. Royal Distal dept. of Royal Groenewegen made in Holland."
- ✓ Set of 6 silver plate, etched sherry/shot glasses
- ✓ Perry winkle blue hand painted display plate signed on back "Delft Brauw hand painted in Holland."
- ✓ Fine china 50th anniversary display plate w/ gold edging
- ✓ Selection of kitchen ware, bakeware & pots & pans
- ✓ White wooden table w/ white metal legs & 4 upholstered chairs 47.5"L x 36"W x 30"

#### **✓ KITCHEN**

- ✓ Crystal glass bowl w/ etched purple and mauve (art deco)
- ✓ Assortment of vintage Arcorol Aspen Leaf France
- ✓ Wedgewood bone china "Green Medina"
- ✓ Serving plater river scene Wedgewood & Co. Ltd.
- ✓ A set of dishes 40 pieces Royal China Regal Underglaze
- √ Teacups and saucers
- ✓ Assorted Pyrex, "Glassbake," Fire King glass bakeware & pie plates