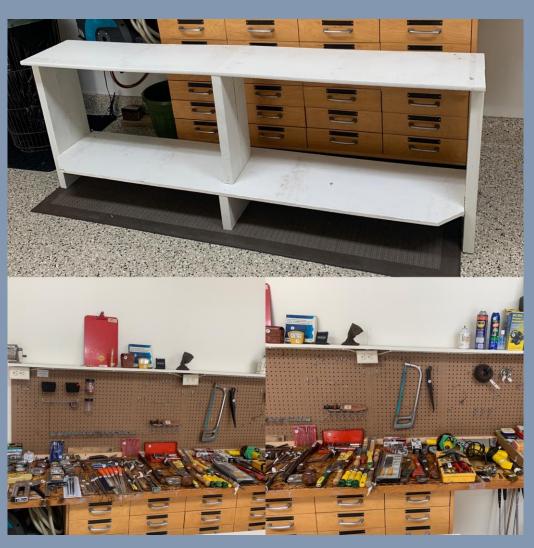

#### **✓ HANDTOOLS**

- ✓ Sykes (British brand) auto body panel hammer and anvil set in original steel carrying / storage case
- √ 4-piece set of Marple's (British brand) Wood Chisels (1/4" to 1") in original plastic holder
- √ 16" Lazerpro Laser Level complete with carrying / storage case like new
- ✓ Tona (Czech brand) 19-piece 1/2" square drive bi-hexagonal socket set (3/8" to 1 1/4" AF)
   in original steel carrying / storage case
- ✓ 5-piece Automotive Tie Rod / Ball Joint / Pitman Arm Tool Kit for hand or pneumatic use
- √ 19-piece Bushing removing & Inserting Kit complete& like new in original carrying /storage
- ✓ Coil Spring Compressor Kit like new in original box
- √ 1-ton capacity come-along hand winch
- ✓ Brown 3-way spray gun for compressed air sprayer
- ✓ Electro-therm thermometer for measuring temp. in room
- ✓ Hand drill brace / auger tool
- ✓ Painters light
- ✓ SHURFlo pump small pump for www.angelsestateconsulting.com

#### √ HANDTOOLS

- ✓ Broken spark plug removal / extractor kit for Ford Triton 3-valve engines complete & in original carrying / storage case
- ✓ Broken spark plug removal / extractor kit for Ford Triton 3-valve engines complete & in original carrying / storage case
- ✓ Complete set of 3/8" drive deep sockets (3/8" to 13/16") in original steel carrying / storage case
- ✓ Westward (brand )complete 12-piece 3/8" drive metric sockets (8mm to 19mm) in original steel carrying / storage case
- ✓ Pop Rivet Kit complete with pop rivet gun and case of miscellaneous aluminum & steel pop rivets
- ✓ C.K. (brand) screw extractor kit complete & in original steel carrying / storage case
- √ 9-piece set metric combination (open & closed ended)wrenches (7mm to 19mm)
- √ 7-piece set of metric combination (open & closed ended) wrenches (7mm to 16mm)
- ✓ Complete set (17-piece) 1/4" drive (3/16' to 1/2") in original steel carrying / storage case
- ✓ Full set of combination (open & closed ended) wrenches (3/16" to 1-1/2")
- ✓ Unbranded light duty torque wrench (up to 150-foot pounds)
- ✓ 2 large crescent wrenches (12")
- √ 2 gear pullers (1 x 4" & 1 x 6") like new
- ✓ Micronta (brand) LCD digital multi-meter in original box like new

- ✓ Painters light
- ✓ SHURFlo pump small pump for water
- ✓ PLUMBING TOOLS
- ✓ Crimping plyers for 1/2" and / or 3/4" poly B piping
- ✓ 2 Craftsman (brand) expanding pump plyers 2" and 3"
- √ Hand-held tubing / pipe cutter (2" maximum)
- √ 14" angle pipe wrench
- ✓ PARTS
- √ 9" plywood / paneling saw blade for table saw (slightly used)
- ✓ MISCELLANEOUS
- ✓ Various tools for automotive in large box
- ✓ Space heater
- ✓ Wooden tool box with multiple tap & die bits
- ✓ Cardboard flats with screwdrivers, plyers etc.
- ✓ Misc. wrenches files and gages
- ✓ AND MORE.....