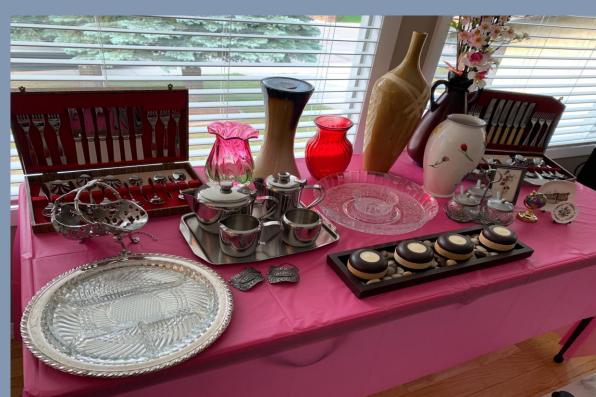

#### **✓ KITCHEN**

- ✓ Like new 6 place setting "Metal Hiram Wild", Sheffield stainless steel England in storage box note box worn
- ✓ NEW 6 place setting w/ bread knife "Tom Gilpin Ltd Sheffield stainless steel in storage box
- ✓ Stainless steel serving plates & gravy boats
- ✓ Black & Decker handy steamer w/ Instruction manual
- ✓ A set of "Britannia Plated" silverplate salt & pepper shakers w/ serving spoons.
- ✓ Pair of Liverpool Rd. pottery plates, "Stoke on Trent" display plates
- ✓ Hand painted matching vase, pair of candlesticks & salt & pepper shakers painted on bottom "Delft polychrome hand painted in Holland"
- ✓ Pinwheel crystal bell
- ✓ Pair of crystal tea light candle holder's w/ gold bases
- ✓ Holland America Line "The Tradition Continues Ms. Staten darn 1993" display plate back signed "Blauw Delfts. Royal Distal dept. of Royal Groenewegen made in Holland."
- ✓ Set of 6 silver plate, etched sherry/shot glasses
- ✓ Perry winkle blue hand painted display plate signed on back "Delft Brauw hand painted in Holland."
- ✓ Fine china 50th anniversary display plate w/ gold edging
- ✓ Selection of kitchen ware, bakeware & pots & pans
- ✓ White wooden table w/ white metal legs & 4 upholstered chairs 47.5"L x 36"W x 30"

#### **✓ KITCHEN**

- ✓ Crystal glass bowl w/ etched purple and mauve (art deco)
- ✓ Assortment of vintage Arcorol Aspen Leaf France
- ✓ Wedgewood bone china "Green Medina"
- ✓ Serving plater river scene Wedgewood & Co. Ltd.
- ✓ A set of dishes 40 pieces Royal China Regal Underglaze
- √ Teacups and saucers
- ✓ Assorted Pyrex, "Glassbake," Fire King glass bakeware & pie plates

#### ✓ DINING ROOM/LIVING ROOM

- ✓ Contemporary light oak double pedestal w/ 2 armchairs and 4 side chairs. Has removable leaf and chairs, padded in Ivory fabric 71"L x 41"W x 30"H
- ✓ Contemporary light oak two-piece (top comes off) china cabinet. Has 2 glass shelves, 2 side cupboards w/ a middle cupboard and drawer
- ✓ Sony LBT-V102 compact Hi-Fi stereo system w/ a set of speakers SSD-102. Includes remote control
- ✓ Stainless steal tea pot w/ matching cream & sugar on a serving tray
- ✓ Assorted glass vases and room décor
- ✓ Silver wine bottle display holder
- ✓ VCR & DVD player ADV-3800 w/ remote
- ✓ Small black TV stand w/ glass door and 1 shelf inside base 26.5"L x 18"D stand 22"W 13"H x 22"I
- √ Variety of faux flowers and foliage for display stored well
- ✓ Like new black coffee table w/ glazed black top 47.5"L x 23"W x 17.75"H
- ✓ A pair of matching end tables w/ glazed black top 22"W x 20"L x 22"H
- ✓ Paint on canvas Cottage by Lake in the Fall framed 42" x 30"