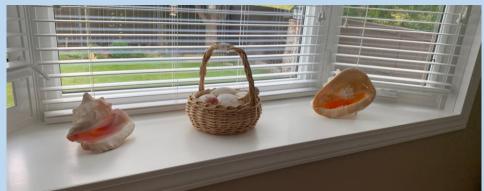

#### **✓** BEDROOM

- ✓ Oak highboy cabinet with 2 cupboards and 2 drawers (2 shelves right/ 1 shelf left) 38"W x 18"D x 54"H
- ✓ Oak dresser w/ tri fold mirror on top. Dresser has 4 long drawers & 3 short drawers 64"W x 18"D x 30"H mirror 41.5"H
- ✓ Oil on canvas painting signed "Wilson" framed 26" x 30"
- ✓ Pair of matching oak end tables w/ 2 drawers 24.5"W x 14"D x .22.5"H
- ✓ Assortment of sea-shell décor including large conch
- ✓ Wooden stool w/ black upholstered seat 23.5"H
- ✓ Silver metal towel rack & toilet paper bar