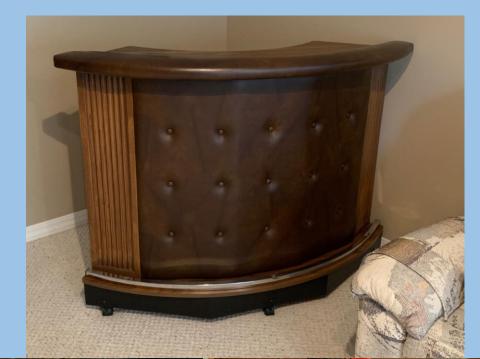

#### ✓ DOWNSTAIRS DEN

- ✓ Vintage mint condition semi- circle corner bar on wheels w/ upholstered décor and foot-rest in front inside 2 shelves front 55"across x 17"D x 40"H
- ✓ Assortment of décor
- ✓ TASCO binoculars
- ✓ SONY compact AV system DAV-S500 DVD full digital amplifier headphone theater w/
  super audio CD & speakers & remote