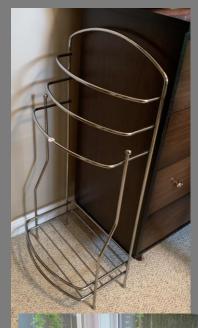

#### **✓** BEDROOM

- ✓ Oak highboy cabinet with 2 cupboards and 2 drawers (2 shelves right/ 1 shelf left) 38"W x 18"D x 54"H
- ✓ Oak dresser w/ tri fold mirror on top. Dresser has 4 long drawers & 3 short drawers 64"W x 18"D x 30"H mirror 41.5"H
- ✓ Oil on canvas painting signed "Wilson" framed 26" x 30"
- ✓ Pair of matching oak end tables w/ 2 drawers 24.5"W x 14"D x .22.5"H
- ✓ Assortment of sea-shell décor including large conch
- ✓ Wooden stool w/ black upholstered seat 23.5"H
- ✓ Silver metal towel rack & toilet paper bar