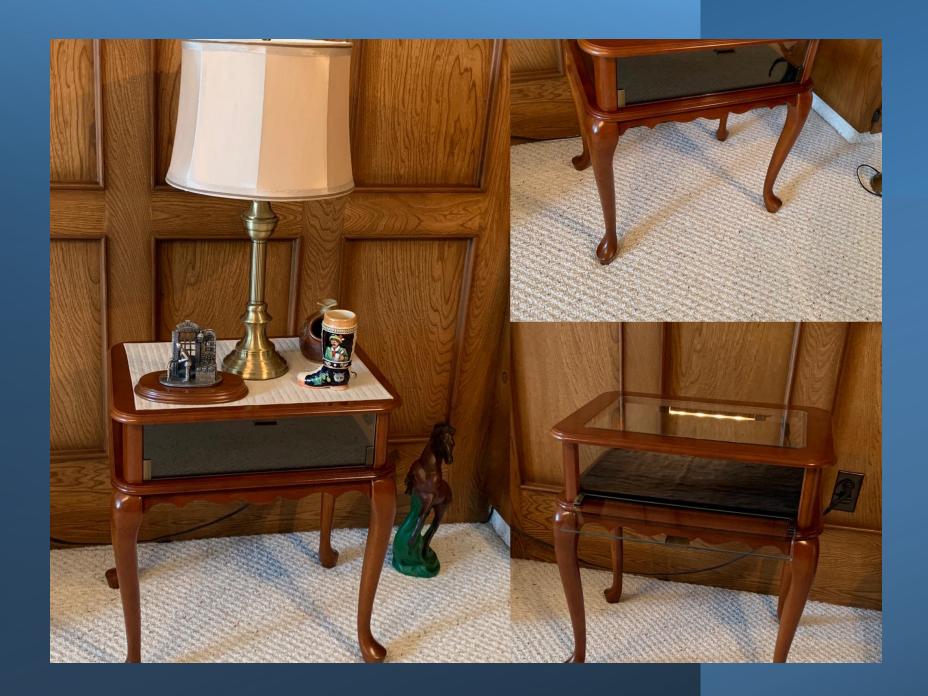

#### **✓** BEDROOM

- ✓ Oak highboy cabinet with 2 cupboards and 2 drawers (2 shelves right/ 1 shelf left) 38"W x 18"D x 54"H
- ✓ Oak dresser w/ tri fold mirror on top. Dresser has 4 long drawers & 3 short drawers 64"W x 18"D x 30"H mirror 41.5"H
- ✓ Oil on canvas painting signed "Wilson" framed 26" x 30"
- ✓ Pair of matching oak end tables w/ 2 drawers 24.5"W x 14"D x .22.5"H
- ✓ Assortment of sea-shell décor including large conch
- ✓ Wooden stool w/ black upholstered seat 23.5"H
- ✓ Silver metal towel rack & toilet paper bar