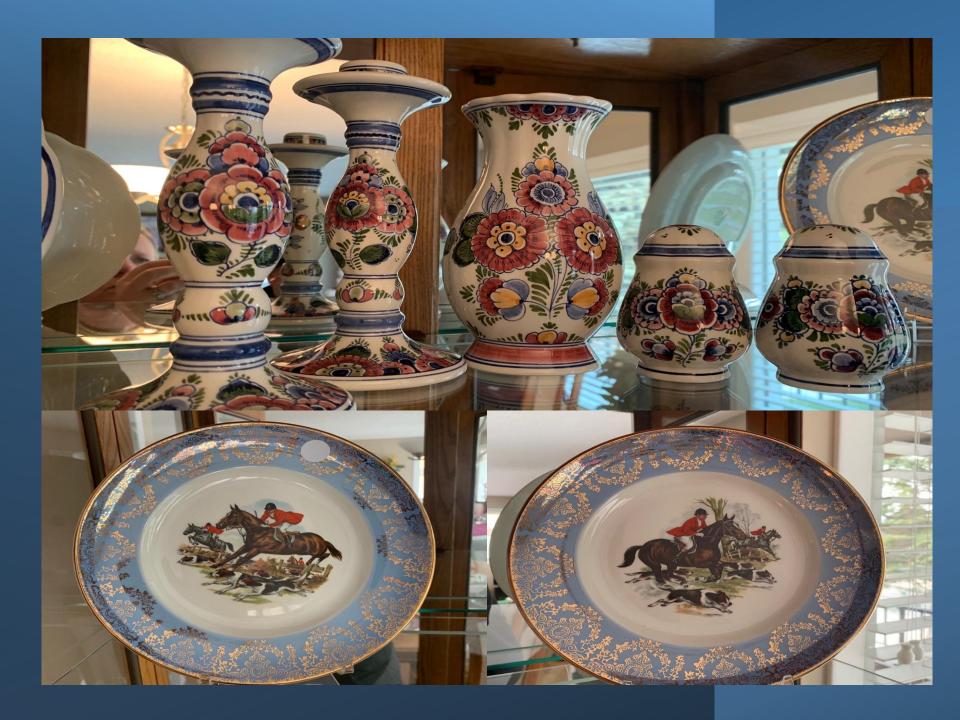

#### **✓ KITCHEN**

- ✓ Like new 6 place setting "Metal Hiram Wild", Sheffield stainless steel England in storage box note box worn
- ✓ NEW 6 place setting w/ bread knife "Tom Gilpin Ltd Sheffield stainless steel in storage box
- ✓ Stainless steel serving plates & gravy boats
- ✓ Black & Decker handy steamer w/ Instruction manual
- ✓ A set of "Britannia Plated" silverplate salt & pepper shakers w/ serving spoons.
- ✓ Pair of Liverpool Rd. pottery plates, "Stoke on Trent" display plates
- ✓ Hand painted matching vase, pair of candlesticks & salt & pepper shakers painted on bottom "Delft polychrome hand painted in Holland"
- ✓ Pinwheel crystal bell
- ✓ Pair of crystal tea light candle holder's w/ gold bases
- ✓ Holland America Line "The Tradition Continues Ms. Staten darn 1993" display plate back signed "Blauw Delfts. Royal Distal dept. of Royal Groenewegen made in Holland."
- ✓ Set of 6 silver plate, etched sherry/shot glasses
- ✓ Perry winkle blue hand painted display plate signed on back "Delft Brauw hand painted in Holland."
- ✓ Fine china 50th anniversary display plate w/ gold edging
- ✓ Selection of kitchen ware, bakeware & pots & pans
- ✓ White wooden table w/ white metal legs & 4 upholstered chairs 47.5"L x 36"W x 30"