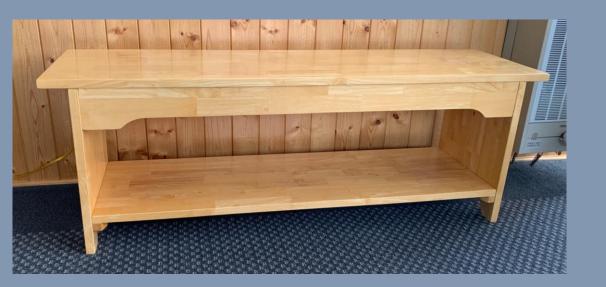

#### ✓ SUNROOM

- ✓ Set of tinted glass end tables w/ brass legs 25"L x 17"W x 20"H
- ✓ Tinted glass coffee table w/ brass legs 30"x 30"x 15"H
- √ 3 cushion cream w/ floral print sofa Sklar-Peppler Regal Seating "Individual Seats for Individual Comfort" 76"L x 30"D x 17"H (front)
- ✓ 2 cushion cream w/ floral print Love Seat Sklar-Peppler Regal Seating "Individual Seats for Individual Comfort" 53"W x 30"D x 17"H (Front)
- ✓ Wooden bench w/ lower shelf 48"L x 13"D x 17"H
- ✓ High back blue crushed velvet chair 42"H (back), 18"(front) x 26"D x 30.5"W
- ✓ NEW white laundry basket
- ✓ NEW Kobo Reader w/ cover. Includes Kobo eReader, USB cable, quick start guide, Kobo desktop application all in a box