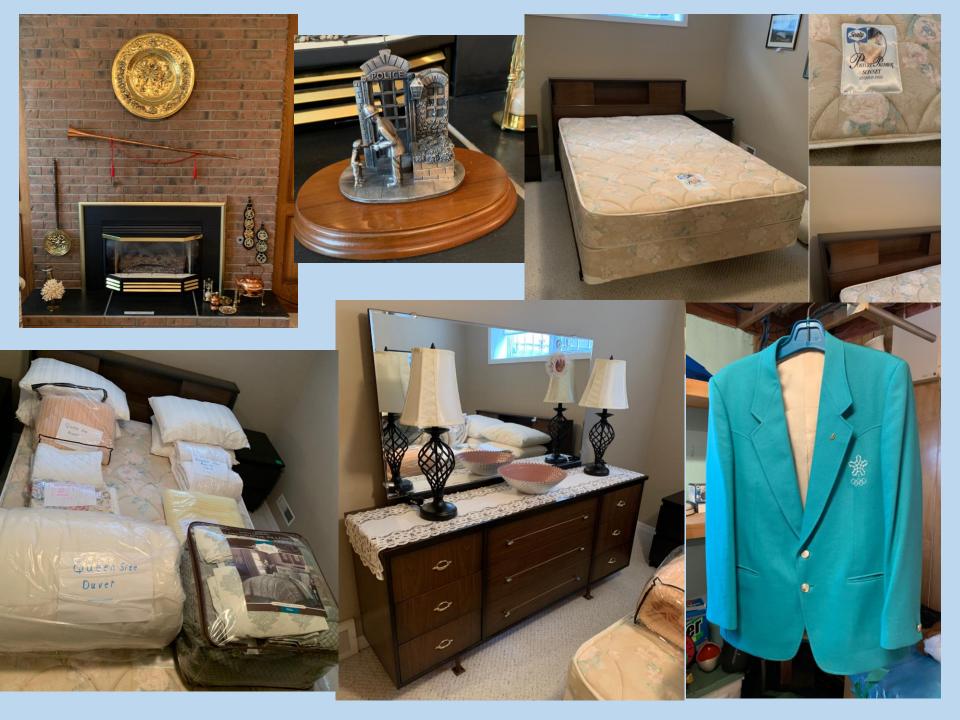

#### **✓** BEDROOM

- ✓ Oak highboy cabinet with 2 cupboards and 2 drawers (2 shelves right/ 1 shelf left) 38"W x 18"D x 54"H
- ✓ Oak dresser w/ tri fold mirror on top. Dresser has 4 long drawers & 3 short drawers 64"W x 18"D x 30"H mirror 41.5"H
- ✓ Oil on canvas painting signed "Wilson" framed 26" x 30"
- ✓ Pair of matching oak end tables w/ 2 drawers 24.5"W x 14"D x .22.5"H
- ✓ Assortment of sea-shell décor including large conch
- ✓ Wooden stool w/ black upholstered seat 23.5"H
- ✓ Silver metal towel rack & toilet paper bar

#### ✓ DOWNSTAIRS DEN

- ✓ 3 seat sofa has recliner on each end beige w/ pattern of greys, creams and rust (comes apart in 3 pieces for easy transport 81.5"L x 31"D x 17"H (front), 36"H (back)
- ✓ 2 oversized recliner chairs beige w/ pattern of greys, creams and rust (matches sofa)
- ✓ Assortment of polished brass décor and serving ware
- ✓ Footed wooden end table w/ glass display cabinet w/ light 21.75"W x 15.75"D x 24"
- ✓ Pewter model "The Tudor Mint Policeman" 6017" by Steven Pratt
- ✓ Pair of brass table lamps w/ ivory shades

#### ✓ DOWNSTAIRS ROOM

- √ 3 silk pictures purchased in China and framed locally each 16" x 16.25"
- ✓ 2 black metal table lamps w/ white shades
- ✓ Assortment of queen bedding including duvet, duvet cover, blankets
- ✓ Assortment of double bedding including sheets, mattress cover, comforter w/ shams.
- ✓ Double bed w/ headboard and storage shelf
- ✓ Genuine leather men's bomber jacket size L by "Cosa Nova"
- ✓ Men's long trench coat size 40 short
- ✓ Original 1988 Olympic committee 2 button blazer