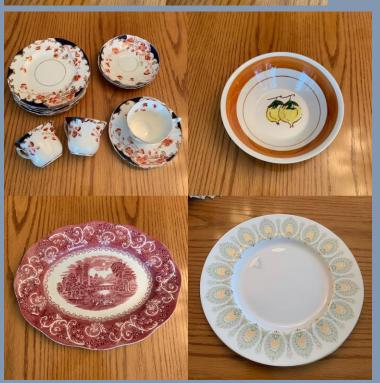

#### **✓ KITCHEN**

- ✓ Like new 6 place setting "Metal Hiram Wild", Sheffield stainless steel England in storage box note box worn
- ✓ NEW 6 place setting w/ bread knife "Tom Gilpin Ltd Sheffield stainless steel in storage box
- ✓ Stainless steel serving plates & gravy boats
- ✓ Black & Decker handy steamer w/ Instruction manual
- ✓ A set of "Britannia Plated" silverplate salt & pepper shakers w/ serving spoons.
- ✓ Pair of Liverpool Rd. pottery plates, "Stoke on Trent" display plates
- ✓ Hand painted matching vase, pair of candlesticks & salt & pepper shakers painted on bottom "Delft polychrome hand painted in Holland"
- ✓ Pinwheel crystal bell
- ✓ Pair of crystal tea light candle holder's w/ gold bases
- ✓ Holland America Line "The Tradition Continues Ms. Staten darn 1993" display plate back signed "Blauw Delfts. Royal Distal dept. of Royal Groenewegen made in Holland."
- ✓ Set of 6 silver plate, etched sherry/shot glasses
- ✓ Perry winkle blue hand painted display plate signed on back "Delft Brauw hand painted in Holland."
- ✓ Fine china 50th anniversary display plate w/ gold edging
- ✓ Selection of kitchen ware, bakeware & pots & pans
- ✓ White wooden table w/ white metal legs & 4 upholstered chairs 47.5"L x 36"W x 30"

#### **✓ KITCHEN**

- ✓ Crystal glass bowl w/ etched purple and mauve (art deco)
- ✓ Assortment of vintage Arcorol Aspen Leaf France
- ✓ Wedgewood bone china "Green Medina"
- ✓ Serving plater river scene Wedgewood & Co. Ltd.
- ✓ A set of dishes 40 pieces Royal China Regal Underglaze
- √ Teacups and saucers
- ✓ Assorted Pyrex, "Glassbake," Fire King glass bakeware & pie plates