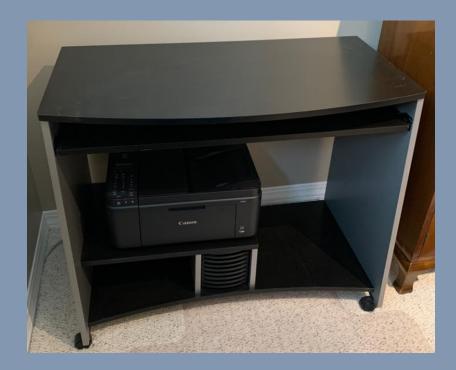

#### **✓** OFFICE

- ✓ Small black office desk w/ a shelf on bottom and pull-out keyboard drawer 36"W x 19.25"D x 28.75"H
- ✓ Like new CANON PIXMA MX492 small office/home office printer All-In-One Printer
- ✓ EUC black adjustable office chair