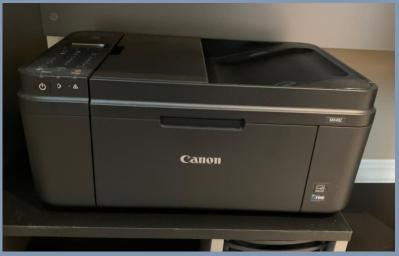

#### **✓** OFFICE

- ✓ Small black office desk w/ a shelf on bottom and pull-out keyboard drawer 36"W x 19.25"D x 28.75"H
- ✓ Like new CANON PIXMA MX492 small office/home office printer All-In-One Printer
- ✓ EUC black adjustable office chair