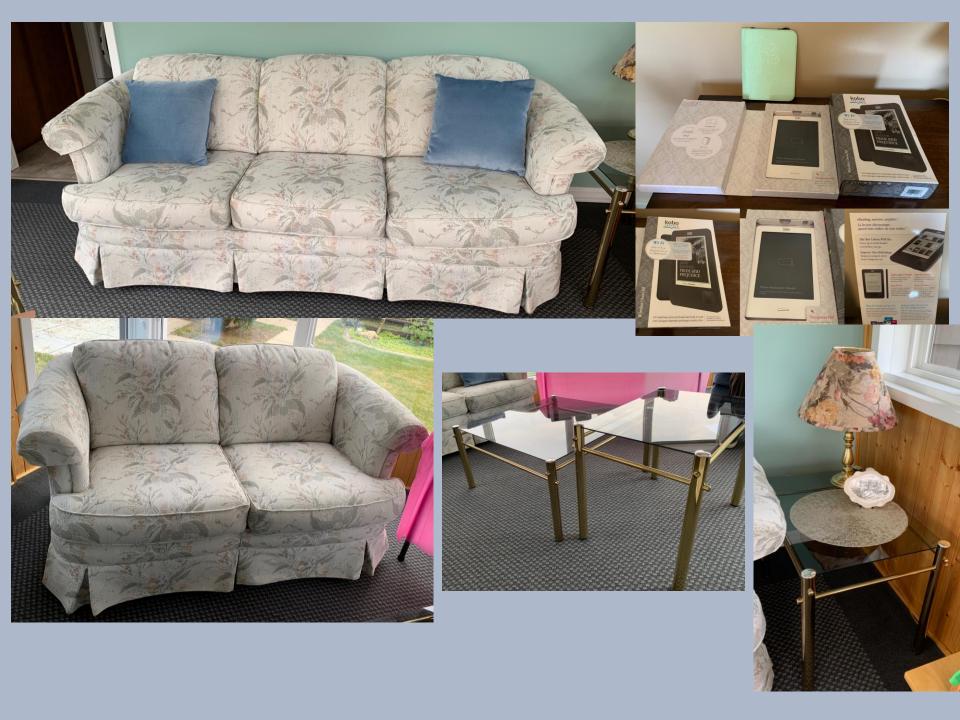

#### ✓ SUNROOM

- ✓ Set of tinted glass end tables w/ brass legs 25"L x 17"W x 20"H
- ✓ Tinted glass coffee table w/ brass legs 30"x 30"x 15"H
- √ 3 cushion cream w/ floral print sofa Sklar-Peppler Regal Seating "Individual Seats for Individual Comfort" 76"L x 30"D x 17"H (front)
- ✓ 2 cushion cream w/ floral print Love Seat Sklar-Peppler Regal Seating "Individual Seats for Individual Comfort" 53"W x 30"D x 17"H (Front)
- ✓ Wooden bench w/ lower shelf 48"L x 13"D x 17"H
- ✓ High back blue crushed velvet chair 42"H (back), 18"(front) x 26"D x 30.5"W
- ✓ NEW white laundry basket
- ✓ NEW Kobo Reader w/ cover. Includes Kobo eReader, USB cable, quick start guide, Kobo desktop application all in a box

#### **✓** OFFICE

- ✓ Small black office desk w/ a shelf on bottom and pull-out keyboard drawer 36"W x 19.25"D x 28.75"H
- ✓ Like new CANON PIXMA MX492 small office/home office printer All-In-One Printer
- ✓ EUC black adjustable office chair