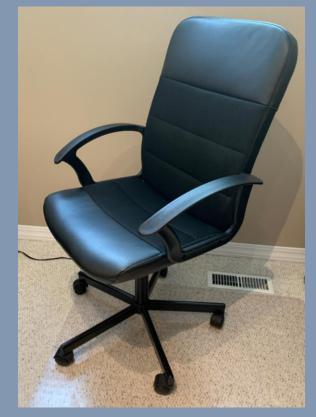

#### **✓** OFFICE

- ✓ Small black office desk w/ a shelf on bottom and pull-out keyboard drawer 36"W x 19.25"D x 28.75"H
- ✓ Like new CANON PIXMA MX492 small office/home office printer All-In-One Printer
- ✓ EUC black adjustable office chair