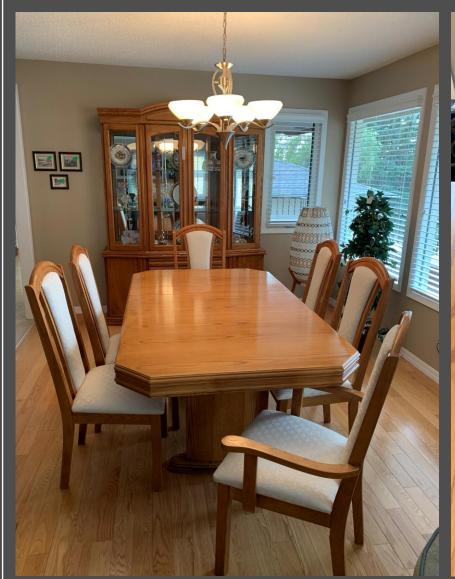

#### ✓ DINING ROOM/LIVING ROOM

- ✓ Contemporary light oak double pedestal w/ 2 armchairs and 4 side chairs. Has removable leaf and chairs, padded in Ivory fabric 71"L x 41"W x 30"H
- ✓ Contemporary light oak two-piece (top comes off) china cabinet. Has 2 glass shelves, 2 side cupboards w/ a middle cupboard and drawer
- ✓ Sony LBT-V102 compact Hi-Fi stereo system w/ a set of speakers SSD-102. Includes remote control
- ✓ Stainless steal tea pot w/ matching cream & sugar on a serving tray
- ✓ Assorted glass vases and room décor
- ✓ Silver wine bottle display holder
- ✓ VCR & DVD player ADV-3800 w/ remote
- ✓ Small black TV stand w/ glass door and 1 shelf inside base 26.5"L x 18"D stand 22"W 13"H x 22"I
- √ Variety of faux flowers and foliage for display stored well
- ✓ Like new black coffee table w/ glazed black top 47.5"L x 23"W x 17.75"H
- ✓ A pair of matching end tables w/ glazed black top 22"W x 20"L x 22"H
- ✓ Paint on canvas Cottage by Lake in the Fall framed 42" x 30"