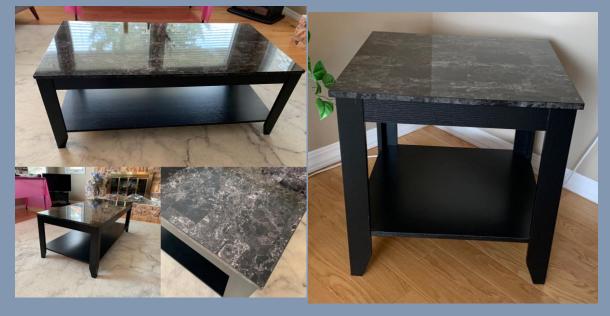

#### ✓ DINING ROOM/LIVING ROOM

- ✓ Contemporary light oak double pedestal w/ 2 armchairs and 4 side chairs. Has removable leaf and chairs, padded in Ivory fabric 71"L x 41"W x 30"H
- ✓ Contemporary light oak two-piece (top comes off) china cabinet. Has 2 glass shelves, 2 side cupboards w/ a middle cupboard and drawer
- ✓ Sony LBT-V102 compact Hi-Fi stereo system w/ a set of speakers SSD-102. Includes remote control
- ✓ Stainless steal tea pot w/ matching cream & sugar on a serving tray
- ✓ Assorted glass vases and room décor
- ✓ Silver wine bottle display holder
- ✓ VCR & DVD player ADV-3800 w/ remote
- ✓ Small black TV stand w/ glass door and 1 shelf inside base 26.5"L x 18"D stand 22"W 13"H x 22"I
- √ Variety of faux flowers and foliage for display stored well
- ✓ Like new black coffee table w/ glazed black top 47.5"L x 23"W x 17.75"H
- ✓ A pair of matching end tables w/ glazed black top 22"W x 20"L x 22"H
- ✓ Paint on canvas Cottage by Lake in the Fall framed 42" x 30"