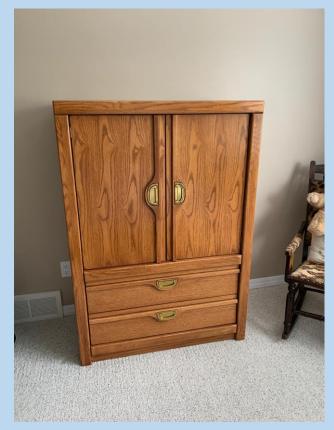

#### **✓** BEDROOM

- ✓ Oak highboy cabinet with 2 cupboards and 2 drawers (2 shelves right/ 1 shelf left) 38"W x 18"D x 54"H
- ✓ Oak dresser w/ tri fold mirror on top. Dresser has 4 long drawers & 3 short drawers 64"W x 18"D x 30"H mirror 41.5"H
- ✓ Oil on canvas painting signed "Wilson" framed 26" x 30"
- ✓ Pair of matching oak end tables w/ 2 drawers 24.5"W x 14"D x .22.5"H
- ✓ Assortment of sea-shell décor including large conch
- ✓ Wooden stool w/ black upholstered seat 23.5"H
- ✓ Silver metal towel rack & toilet paper bar