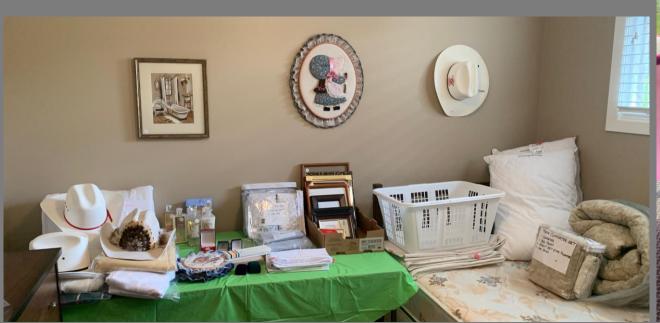

#### ✓ SPARE ROOM

- ✓ Art a pair of prints by Margaret Clarkson title "Piano Practice" and "Washing The Pots." each framed 10" x 12"
- ✓ Variety of twin bedding organized in storage bags including shams, pillowcases, comforter & bed skirts
- ✓ Assorted white cowboy hats size medium
- ✓ Portable wine serving set; boxed
- ✓ Large assortment of tablecloths and napkin sets
- ✓ Assortment of metal and wooden picture frames