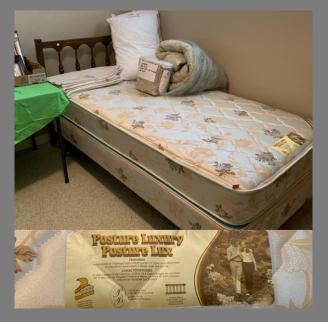

#### ✓ SPARE ROOM

- ✓ Art a pair of prints by Margaret Clarkson title "Piano Practice" and "Washing The Pots." each framed 10" x 12"
- ✓ Variety of twin bedding organized in storage bags including shams, pillowcases, comforter & bed skirts
- ✓ Assorted white cowboy hats size medium
- ✓ Portable wine serving set; boxed
- ✓ Large assortment of tablecloths and napkin sets
- ✓ Assortment of metal and wooden picture frames

#### ✓ DOWNSTAIRS ROOM

- √ 3 silk pictures purchased in China and framed locally each 16" x 16.25"
- ✓ 2 black metal table lamps w/ white shades
- ✓ Assortment of queen bedding including duvet, duvet cover, blankets
- ✓ Assortment of double bedding including sheets, mattress cover, comforter w/ shams.
- ✓ Double bed w/ headboard and storage shelf
- ✓ Genuine leather men's bomber jacket size L by "Cosa Nova"
- ✓ Men's long trench coat size 40 short
- ✓ Original 1988 Olympic committee 2 button blazer