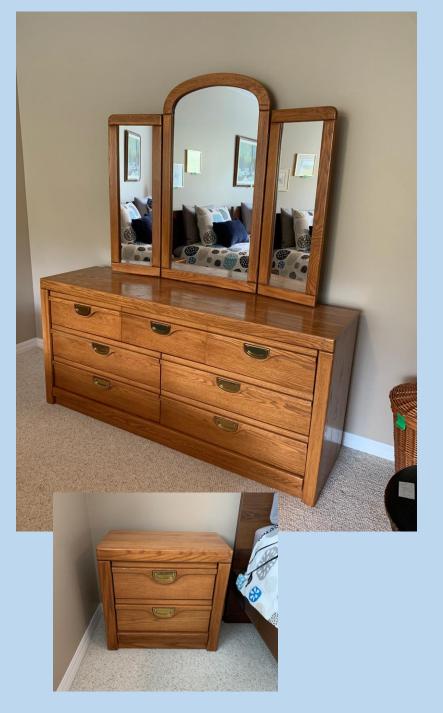

#### **✓** BEDROOM

- ✓ Oak highboy cabinet with 2 cupboards and 2 drawers (2 shelves right/ 1 shelf left) 38"W x 18"D x 54"H
- ✓ Oak dresser w/ tri fold mirror on top. Dresser has 4 long drawers & 3 short drawers 64"W x 18"D x 30"H mirror 41.5"H
- ✓ Oil on canvas painting signed "Wilson" framed 26" x 30"
- ✓ Pair of matching oak end tables w/ 2 drawers 24.5"W x 14"D x .22.5"H
- ✓ Assortment of sea-shell décor including large conch
- ✓ Wooden stool w/ black upholstered seat 23.5"H
- ✓ Silver metal towel rack & toilet paper bar