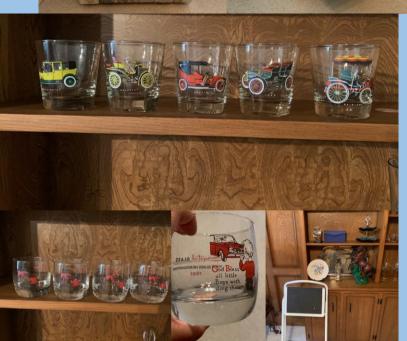

#### **✓ KITCHEN**

- ✓ Like new 6 place setting "Metal Hiram Wild", Sheffield stainless steel England in storage box note box worn
- ✓ NEW 6 place setting w/ bread knife "Tom Gilpin Ltd Sheffield stainless steel in storage box
- ✓ Stainless steel serving plates & gravy boats
- ✓ Black & Decker handy steamer w/ Instruction manual
- ✓ A set of "Britannia Plated" silverplate salt & pepper shakers w/ serving spoons.
- ✓ Pair of Liverpool Rd. pottery plates, "Stoke on Trent" display plates
- ✓ Hand painted matching vase, pair of candlesticks & salt & pepper shakers painted on bottom "Delft polychrome hand painted in Holland"
- ✓ Pinwheel crystal bell
- ✓ Pair of crystal tea light candle holder's w/ gold bases
- ✓ Holland America Line "The Tradition Continues Ms. Staten darn 1993" display plate back signed "Blauw Delfts. Royal Distal dept. of Royal Groenewegen made in Holland."
- ✓ Set of 6 silver plate, etched sherry/shot glasses
- ✓ Perry winkle blue hand painted display plate signed on back "Delft Brauw hand painted in Holland."
- ✓ Fine china 50th anniversary display plate w/ gold edging
- ✓ Selection of kitchen ware, bakeware & pots & pans
- ✓ White wooden table w/ white metal legs & 4 upholstered chairs 47.5"L x 36"W x 30"

#### **✓ KITCHEN**

- ✓ Crystal glass bowl w/ etched purple and mauve (art deco)
- ✓ Assortment of vintage Arcorol Aspen Leaf France
- ✓ Wedgewood bone china "Green Medina"
- ✓ Serving plater river scene Wedgewood & Co. Ltd.
- ✓ A set of dishes 40 pieces Royal China Regal Underglaze
- √ Teacups and saucers
- ✓ Assorted Pyrex, "Glassbake," Fire King glass bakeware & pie plates