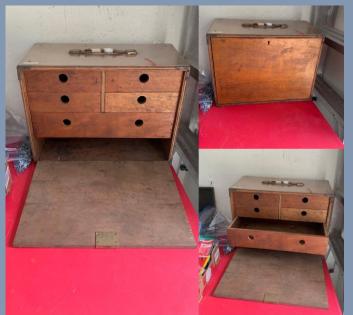

#### **✓** BEDROOM

- ✓ Oak highboy cabinet with 2 cupboards and 2 drawers (2 shelves right/ 1 shelf left) 38"W x 18"D x 54"H
- ✓ Oak dresser w/ tri fold mirror on top. Dresser has 4 long drawers & 3 short drawers 64"W x 18"D x 30"H mirror 41.5"H
- ✓ Oil on canvas painting signed "Wilson" framed 26" x 30"
- ✓ Pair of matching oak end tables w/ 2 drawers 24.5"W x 14"D x .22.5"H
- ✓ Assortment of sea-shell décor including large conch
- ✓ Wooden stool w/ black upholstered seat 23.5"H
- ✓ Silver metal towel rack & toilet paper bar