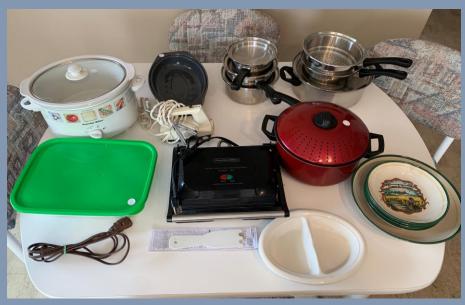

#### **✓ KITCHEN**

- ✓ Like new 6 place setting "Metal Hiram Wild", Sheffield stainless steel England in storage box note box worn
- ✓ NEW 6 place setting w/ bread knife "Tom Gilpin Ltd Sheffield stainless steel in storage box
- ✓ Stainless steel serving plates & gravy boats
- ✓ Black & Decker handy steamer w/ Instruction manual
- ✓ A set of "Britannia Plated" silverplate salt & pepper shakers w/ serving spoons.
- ✓ Pair of Liverpool Rd. pottery plates, "Stoke on Trent" display plates
- ✓ Hand painted matching vase, pair of candlesticks & salt & pepper shakers painted on bottom "Delft polychrome hand painted in Holland"
- ✓ Pinwheel crystal bell
- ✓ Pair of crystal tea light candle holder's w/ gold bases
- ✓ Holland America Line "The Tradition Continues Ms. Staten darn 1993" display plate back signed "Blauw Delfts. Royal Distal dept. of Royal Groenewegen made in Holland."
- ✓ Set of 6 silver plate, etched sherry/shot glasses
- ✓ Perry winkle blue hand painted display plate signed on back "Delft Brauw hand painted in Holland."
- ✓ Fine china 50th anniversary display plate w/ gold edging
- ✓ Selection of kitchen ware, bakeware & pots & pans
- ✓ White wooden table w/ white metal legs & 4 upholstered chairs 47.5"L x 36"W x 30"

#### **✓ KITCHEN**

- ✓ Crystal glass bowl w/ etched purple and mauve (art deco)
- ✓ Assortment of vintage Arcorol Aspen Leaf France
- ✓ Wedgewood bone china "Green Medina"
- ✓ Serving plater river scene Wedgewood & Co. Ltd.
- ✓ A set of dishes 40 pieces Royal China Regal Underglaze
- √ Teacups and saucers
- ✓ Assorted Pyrex, "Glassbake," Fire King glass bakeware & pie plates