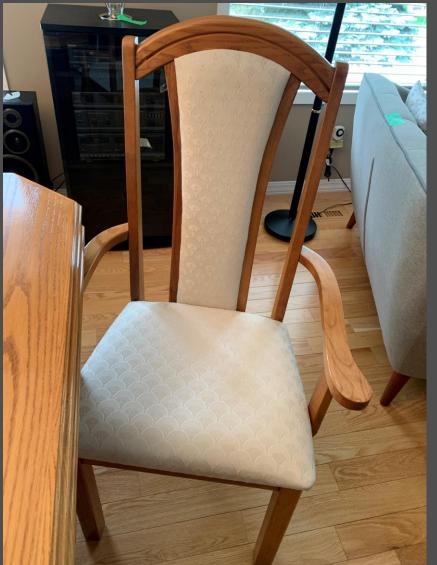

#### ✓ DINING ROOM/LIVING ROOM

- ✓ Contemporary light oak double pedestal w/ 2 armchairs and 4 side chairs. Has removable leaf and chairs, padded in Ivory fabric 71"L x 41"W x 30"H
- ✓ Contemporary light oak two-piece (top comes off) china cabinet. Has 2 glass shelves, 2 side cupboards w/ a middle cupboard and drawer
- ✓ Sony LBT-V102 compact Hi-Fi stereo system w/ a set of speakers SSD-102. Includes remote control
- ✓ Stainless steal tea pot w/ matching cream & sugar on a serving tray
- ✓ Assorted glass vases and room décor
- ✓ Silver wine bottle display holder
- ✓ VCR & DVD player ADV-3800 w/ remote
- ✓ Small black TV stand w/ glass door and 1 shelf inside base 26.5"L x 18"D stand 22"W 13"H x 22"I
- √ Variety of faux flowers and foliage for display stored well
- ✓ Like new black coffee table w/ glazed black top 47.5"L x 23"W x 17.75"H
- ✓ A pair of matching end tables w/ glazed black top 22"W x 20"L x 22"H
- ✓ Paint on canvas Cottage by Lake in the Fall framed 42" x 30"