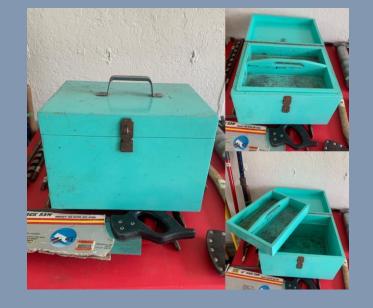

#### **✓ HANDTOOLS**

- ✓ Sykes (British brand) auto body panel hammer and anvil set in original steel carrying / storage case
- √ 4-piece set of Marple's (British brand) Wood Chisels (1/4" to 1") in original plastic holder
- √ 16" Lazerpro Laser Level complete with carrying / storage case like new
- ✓ Tona (Czech brand) 19-piece 1/2" square drive bi-hexagonal socket set (3/8" to 1 1/4" AF)
   in original steel carrying / storage case
- ✓ 5-piece Automotive Tie Rod / Ball Joint / Pitman Arm Tool Kit for hand or pneumatic use
- √ 19-piece Bushing removing & Inserting Kit complete& like new in original carrying /storage
- ✓ Coil Spring Compressor Kit like new in original box
- √ 1-ton capacity come-along hand winch
- ✓ Brown 3-way spray gun for compressed air sprayer
- ✓ Electro-therm thermometer for measuring temp. in room
- ✓ Hand drill brace / auger tool
- ✓ Painters light
- ✓ SHURFlo pump small pump for www.angelsestateconsulting.com

#### √ HANDTOOLS

- ✓ Broken spark plug removal / extractor kit for Ford Triton 3-valve engines complete & in original carrying / storage case
- ✓ Broken spark plug removal / extractor kit for Ford Triton 3-valve engines complete & in original carrying / storage case
- ✓ Complete set of 3/8" drive deep sockets (3/8" to 13/16") in original steel carrying / storage case
- ✓ Westward (brand )complete 12-piece 3/8" drive metric sockets (8mm to 19mm) in original steel carrying / storage case
- ✓ Pop Rivet Kit complete with pop rivet gun and case of miscellaneous aluminum & steel pop rivets
- ✓ C.K. (brand) screw extractor kit complete & in original steel carrying / storage case
- √ 9-piece set metric combination (open & closed ended)wrenches (7mm to 19mm)
- √ 7-piece set of metric combination (open & closed ended) wrenches (7mm to 16mm)
- ✓ Complete set (17-piece) 1/4" drive (3/16' to 1/2") in original steel carrying / storage case
- ✓ Full set of combination (open & closed ended) wrenches (3/16" to 1-1/2")
- ✓ Unbranded light duty torque wrench (up to 150-foot pounds)
- ✓ 2 large crescent wrenches (12")
- √ 2 gear pullers (1 x 4" & 1 x 6") like new
- ✓ Micronta (brand) LCD digital multi-meter in original box like new

- ✓ Painters light
- ✓ SHURFlo pump small pump for water
- ✓ PLUMBING TOOLS
- ✓ Crimping plyers for 1/2" and / or 3/4" poly B piping
- ✓ 2 Craftsman (brand) expanding pump plyers 2" and 3"
- √ Hand-held tubing / pipe cutter (2" maximum)
- √ 14" angle pipe wrench
- ✓ PARTS
- √ 9" plywood / paneling saw blade for table saw (slightly used)
- ✓ MISCELLANEOUS
- ✓ Various tools for automotive in large box
- ✓ Space heater
- ✓ Wooden tool box with multiple tap & die bits
- ✓ Cardboard flats with screwdrivers, plyers etc.
- ✓ Misc. wrenches files and gages
- ✓ AND MORE.....