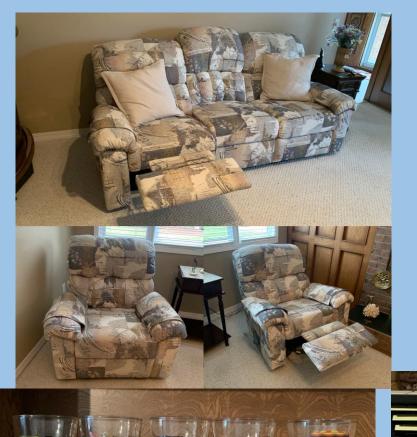

#### ✓ DOWNSTAIRS DEN

- ✓ 3 seat sofa has recliner on each end beige w/ pattern of greys, creams and rust (comes apart in 3 pieces for easy transport 81.5"L x 31"D x 17"H (front), 36"H (back)
- ✓ 2 oversized recliner chairs beige w/ pattern of greys, creams and rust (matches sofa)
- ✓ Assortment of polished brass décor and serving ware
- ✓ Footed wooden end table w/ glass display cabinet w/ light 21.75"W x 15.75"D x 24"
- ✓ Pewter model "The Tudor Mint Policeman" 6017" by Steven Pratt
- ✓ Pair of brass table lamps w/ ivory shades