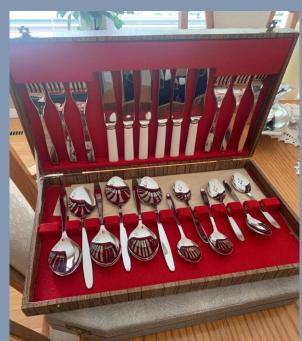

#### **✓ KITCHEN**

- ✓ Like new 6 place setting "Metal Hiram Wild", Sheffield stainless steel England in storage box note box worn
- ✓ NEW 6 place setting w/ bread knife "Tom Gilpin Ltd Sheffield stainless steel in storage box
- ✓ Stainless steel serving plates & gravy boats
- ✓ Black & Decker handy steamer w/ Instruction manual
- ✓ A set of "Britannia Plated" silverplate salt & pepper shakers w/ serving spoons.
- ✓ Pair of Liverpool Rd. pottery plates, "Stoke on Trent" display plates
- ✓ Hand painted matching vase, pair of candlesticks & salt & pepper shakers painted on bottom "Delft polychrome hand painted in Holland"
- ✓ Pinwheel crystal bell
- ✓ Pair of crystal tea light candle holder's w/ gold bases
- ✓ Holland America Line "The Tradition Continues Ms. Staten darn 1993" display plate back signed "Blauw Delfts. Royal Distal dept. of Royal Groenewegen made in Holland."
- ✓ Set of 6 silver plate, etched sherry/shot glasses
- ✓ Perry winkle blue hand painted display plate signed on back "Delft Brauw hand painted in Holland."
- ✓ Fine china 50th anniversary display plate w/ gold edging
- ✓ Selection of kitchen ware, bakeware & pots & pans
- ✓ White wooden table w/ white metal legs & 4 upholstered chairs 47.5"L x 36"W x 30"