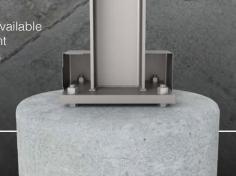

## **Description**

The Green Source Stash Box is a great way to cover exposed anchor bolts at the base of steel columns when using a surface mounted, fixed base plate. Galvanized, 2 piece,16 gauge Stashboxes are secured with (4) #A12-14 Dril-Flex self-tapping, stainless steel screws by HILTI. All Stash Boxes are made to order and are an optional upgrade to any heavy gauge carport/solar structure. Also available in custom colors.