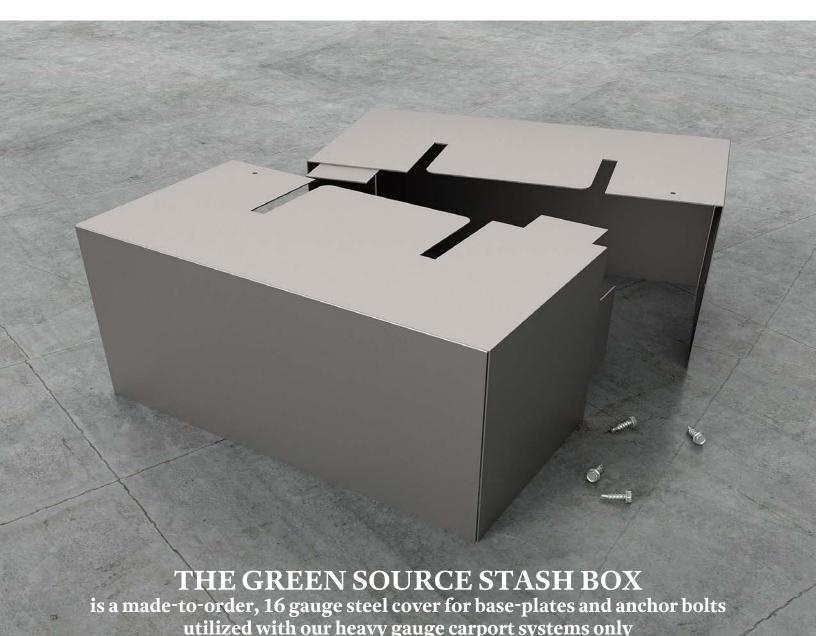

## **Description**

The Green Source Stash Box is a great way to cover exposed anchor bolts at the base of steel columns when using a surface mounted, fixed base plate. Galvanized, 2 piece,16 gauge Stashboxes are secured with (4) #A12-14 Dril-Flex self-tapping, stainless steel screws by HILTI. All Stash Boxes are made to order and are an optional upgrade to any heavy gauge carport/solar structure. Also available in custom colors.