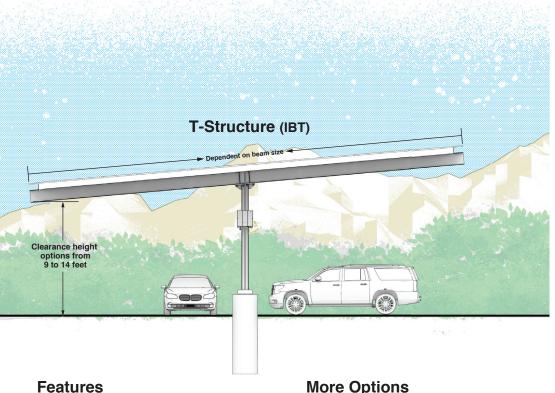

IBSC, IBFC and IBT.

### I Beam Carport Systems

IBSC, IBFC and IBT

#### **More Options**

- High-efficiency solar panels
- Productized mechanical mounting system
- Productized electrical system
- Plug-and-play inverter power station
- LED lighting
- Galvanized coatings

- Painted columns and cross beams
- Anchor bolt covers
- Additional lighting
- Decking
- Branding
- 2 stage marine grade coating