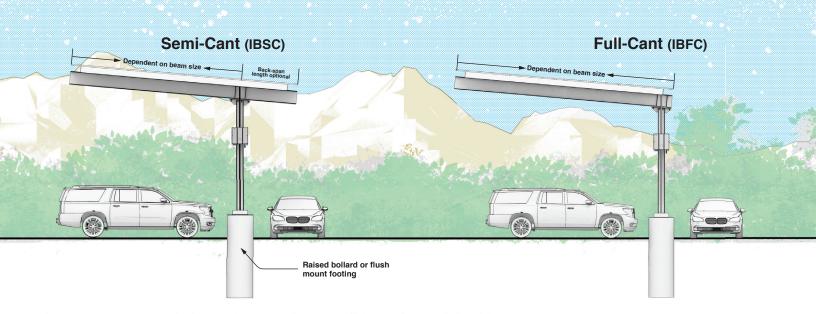

, integrated wire management, tapered beams and high-quality structural materials and coatings.

### Greater Lifetime Energy Production

Delivering the industry's only fully integrated carport solution, Green Source EPC combines high-efficiency, high-performance solar panel technology with unparalleled warranties. The result is maximum energy output and peace of mind in your investment, today and for decades to come.

# Superior Safety and Reliability

The integrated features of the Green Source EPC carport systems surpass industry standards including concealed electrical components, plug-and-play inverters and corrosion-resistant steel finishes putting it at the top of its class in durability, reliability and safety.

IBSC, IBFC and IBT.

### I Beam Carport Systems

IBSC, IBFC and IBT







#### **More Options**

- High-efficiency solar panels
- Productized mechanical mounting system
- Productized electrical system
- Plug-and-play inverter power station
- LED lighting
- Galvanized coatings

- Painted columns and cross beams
- Anchor bolt covers
- Additional lighting
- Decking
- Branding
- 2 stage marine grade coating