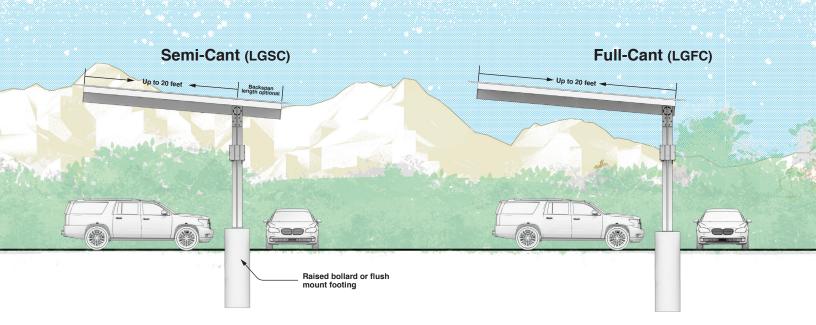

rated wire management, tapered beams and high-quality structural materials and coatings.

**Greater Lifetime Energy Production** 

Delivering the industry's only fully integrated carport solution, Green Source EPC combines high-efficiency, high-performance solar panel technology with unparalleled warranties. The result is maximum energy output and peace of mind in your investment, today and for decades to come.

Superior Safety and Reliability

The integrated features of the Green Source EPC carport systems surpass industry standards including concealed electrical components, plug-and-play inverters and corrosion-resistant steel finishes putting it at the top of its class in durability, reliability and safety.

LGT, LGSC and LGFC.

## **Light Gauge Carport Systems**

LGT, LGSC and LGFC







## **Features**

- High-efficiency solar panels
- Productized mechanical mounting system
- Productized electrical system
- Plug-and-play inverter power station
- LED lighting
- Galvanized coatings

## **More Options**

- Painted columns and cross beams
- Anchor bolt covers
- Additional lighting
- Decking
- Branding
- 2 stage marine grade coating