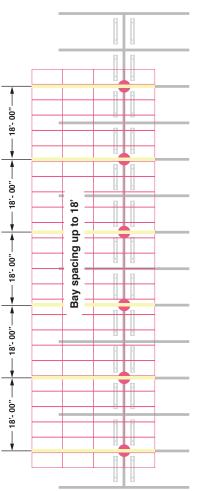

## Light Gauge Carport Systems

Industry-leading Design and Engineering

Green Source EPC carport systems are designed by architects and engineers with more than 100 MW of carport installations nationwide to deliver the best value, performance and elegance. It features higher clearances, wider column spacing, integrated wire management, tapered beams and high-quality structural materials and coatings.