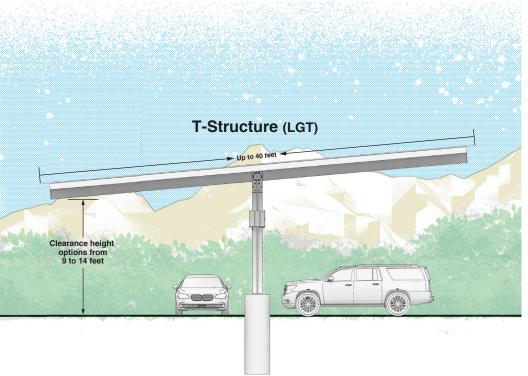

ted wire management, tapered beams and high-quality structural materials and coatings.

**Greater Lifetime Energy Production** 

Delivering the industry's only fully integrated carport solution, Green Source EPC combines high-efficiency, high-performance solar panel technology with unparalleled warranties. The result is maximum energy output and peace of mind in your investment, today and for decades to come.

Superior Safety and Reliability

The integrated features of the Green Source EPC carport systems surpass industry standards including concealed electrical components, plug-and-play inverters and corrosion-resistant steel finishes putting it at the top of its class in durability, reliability and safety.

LGT, LGSC and LGFC.

## **Light Gauge Carport Systems**

LGT, LGSC and LGFC







## **Features**

- High-efficiency solar panels
- Productized mechanical mounting system
- Productized electrical system
- Plug-and-play inverter power station
- LED lighting
- Galvanized coatings

## **More Options**

- Painted columns and cross beams
- Anchor bolt covers
- Additional lighting
- Decking
- Branding
- 2 stage marine grade coating