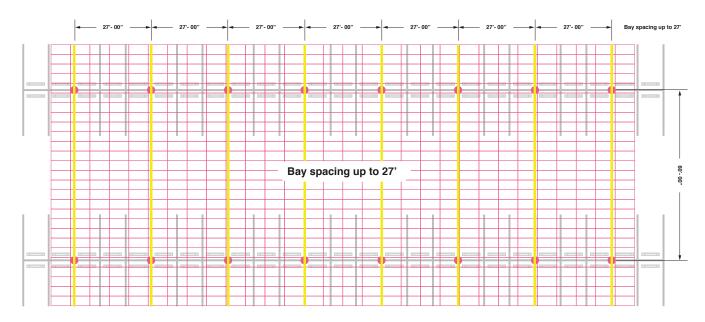

## Realize the Energy Potential of Parking

Green Source EPC's longspan canopy brings the flexibility of our garage top solution to ground lots. Each structure covers two parallel parking rows and an internal drive aisle using a single contiguous PV covered canopy, maximizing energy production.