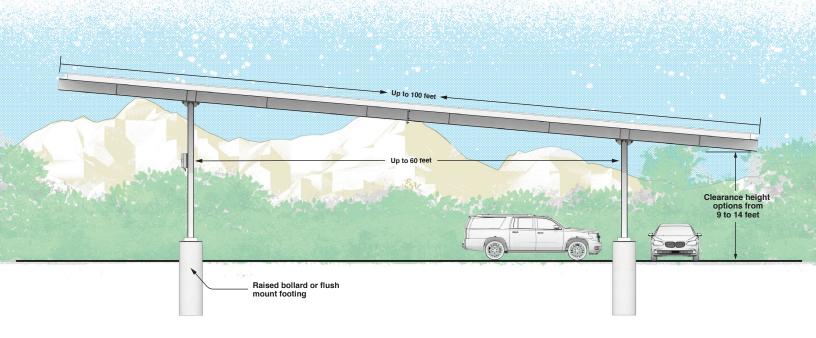

## Realize the Energy Potential of Parking

Green Source EPC's longspan canopy brings the flexibility of our garage top solution to ground lots. Each structure covers two parallel parking rows and an internal drive aisle using a single contiguous PV covered canopy, maximizing energy production.