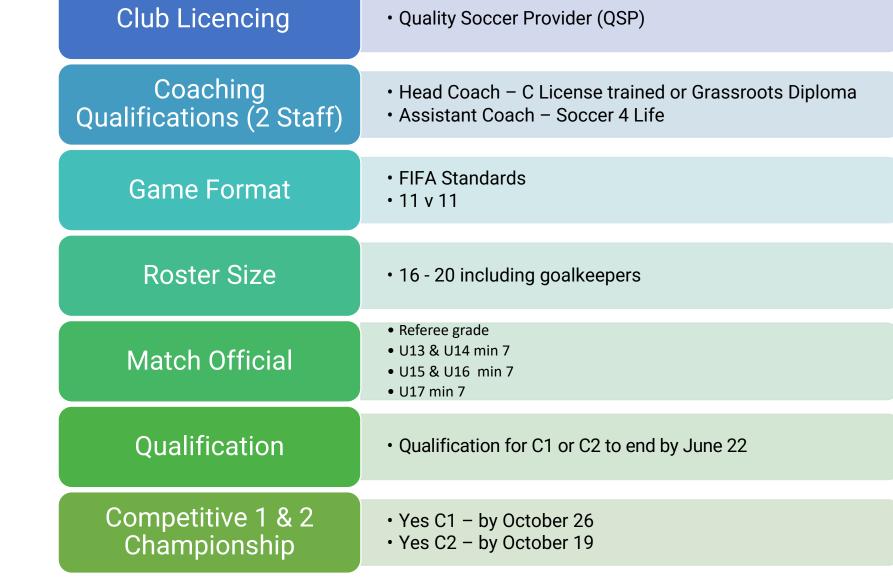

## Important things to know

| Rules                                  | Location in Rules and Regulations                                           |
|----------------------------------------|-----------------------------------------------------------------------------|
| # call ups allowed                     | 3 per game, within one year, max 6 games in Q and 6 games in C1/C2 (page 5) |
| Roster Size                            | 20 page 4 – 7 (a)                                                           |
| Cards must be present at all games     | Page 4 – 6 (a)                                                              |
| Who can be on the bench                | Page 7 – 9 (a and b)                                                        |
| No match official payment at the field | Page 14 – 17(d)                                                             |
| Substitutions on own stoppages         | Page 8 – 11                                                                 |
| Break is 10 minutes                    | Page 8 – 12                                                                 |
| Forfeits                               | Page 10 – 13 (d, e and f)                                                   |
| Rescheduling games                     | Page 9 – 13 (a-c)                                                           |
| Code of Conduct                        | Page 16                                                                     |
| Game day best practices                | Page 18 6                                                                   |

#### **Blackout Dates**

There will be no C1 or C2 games scheduled from July 29 to August 5, 2024.

There will be no blackout dates in Qualifying, C1 or C2.

#### **Roster Deadlines**

The Roster Freeze date for IModel C1 and C2 is July 31, 2024. Players may only be added to a roster after the roster freeze upon submission of an approved ITC (international) or IPC (interprovincial) and the approval of the Central Region Council.

\*please check IModel rules & regs Scheduling section 12.1 for more information.

|                            | KEY DATES                                                                                                                                                                   |
|----------------------------|-----------------------------------------------------------------------------------------------------------------------------------------------------------------------------|
| YRSA Coaches Meeting       | March 6 @ 7pm (virtual)                                                                                                                                                     |
| Qualifying Season*         | To end by June 22                                                                                                                                                           |
| Competitive 2 Season       | Starts July 6                                                                                                                                                               |
| Competitive 1 Season       | Starts July 6                                                                                                                                                               |
|                            | July 31, 2024                                                                                                                                                               |
| Roster freeze C1 and C2    | * Where applicable, players may only be added to a roster upon<br>submission of an ITC (international) or IPC (interprovincial) at the<br>discretion of the league operator |
| ampionship Showcase (C1)   | By October 26                                                                                                                                                               |
| nference Championship (C2) | By October 19 (not to conflict with C1 Championship dates)                                                                                                                  |
| League Break               | No matches on July 29 to Aug 5                                                                                                                                              |
| U18                        | Single table to finish by mid-August                                                                                                                                        |