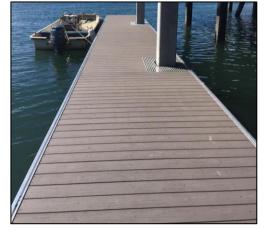

Tigerwood on commercial dock

Cape Cod Grey on private dock.

Moistureshield offer many colors to suit your design sense: