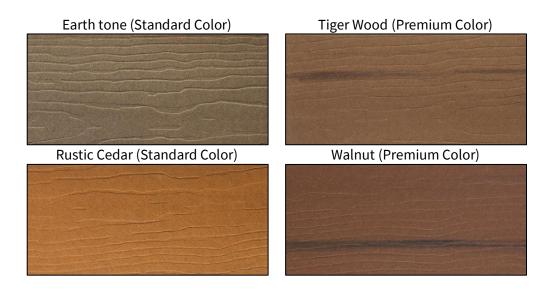

## Moisturesheild Vantage 1x6 Composite decking:

This product is offered as standard in our Bluewater dock system. It is comprised of a blend of low and high density recycled polyethylene compounded with steam treated and pre-cleaned wood fibers. Moistureshield is extremely durable and is highly resistant to rot, cracking, cupping and splintering common with standard lumber. This decking is barefoot friendly and comes in a wide array of natural wood tones and grains to suit your tastes and is backed with an industry leading limited lifetime warranty. For more information please visit their website at www.moistureshield.com

Tigerwood on commercial dock

Cape Cod Grey on private dock.

Moistureshield offer many colors to suit your design sense: