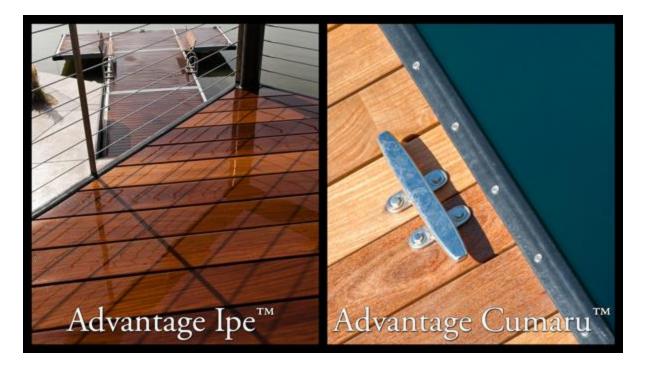

## Lumber Decking:

If you're after a more traditional look and feel then Bluewater offers tropical hardwood decking in both Ipe and Cumaru. These exotic woods are some of the widely sought for their beauty and durability. Ipe and Cumaru repel moisture, resists scratches and is mold, fungus and termite resistant.