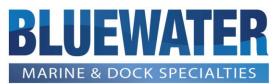

Concrete Decking:

Bluewater offers engineered concrete decking panels that provide additional stability to your floating dock. These concrete panels are pre-stressed using 316 stainless steel cable which will never rust and degrade the panel. A standard broom swept surface finish ensures a non-skid surface even under wet conditions, however multiple aggregates and other surface finishes are available.