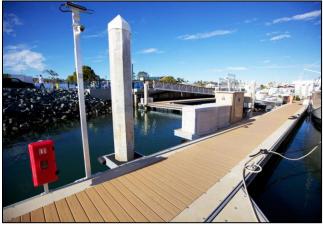

## Moisturesheild Vantage 1x6 Composite decking:

This product is offered as standard in our Bluewater dock system. It is comprised of a blend of low and high density recycled polyethylene compounded with steam treated and pre-cleaned wood fibers. Moistureshield is extremely durable and is highly resistant to rot, cracking, cupping and splintering common with standard lumber. This decking is barefoot friendly and comes in a wide array of natural wood tones and grains to suit your tastes and is backed with an industry leading limited lifetime warranty. For more information please visit their website at www.moistureshield.com

Tigerwood on commercial dock

Cape Cod Grey on private dock.

Moistureshield offer many colors to suit your design sense: