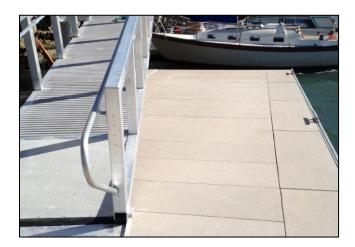

Concrete Decking:

Bluewater offers engineered concrete decking panels that provide additional stability to your floating dock. These concrete panels are pre-stressed using 316 stainless steel cable which will never rust and degrade the panel. A standard broom swept surface finish ensures a non-skid surface even under wet conditions, however multiple aggregates and other surface finishes are available.