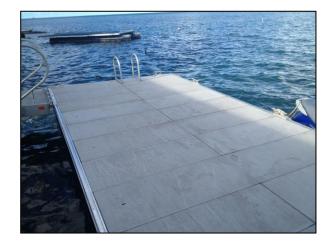

Concrete Decking:

Bluewater offers engineered concrete decking panels that provide additional stability to your floating dock. These concrete panels are pre-stressed using 316 stainless steel cable which will never rust and degrade the panel. A standard broom swept surface finish ensures a non-skid surface even under wet conditions, however multiple aggregates and other surface finishes are available.