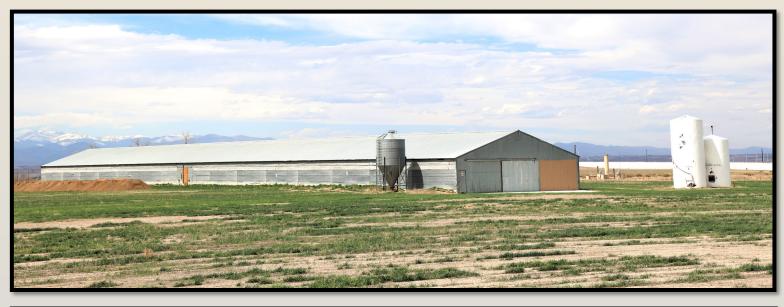

## 16600 County Rd 36 Platteville, CO 320 acres +/-

Exceptional income producing property situated on 320 acres. The monthly revenue is \$25,430. This investment grade property features 6 homes that stay rented consistently each with their own electric meter. The sellers have also rented out all the shops situated on the property as well as the farm ground. The farm ground lease brings in \$10,000 a month and is used for land application. The northeast and the southwest turkey barn have full concrete floors and electric service. There is potential to increase the rental income by finding renters for the large, retired turkey barns and another building on the southwest corner of the property can be rented. There is a USR on 80 acres of this property allowing for oil and gas support service allowing for outside storage. This parcel also boasts a 2.5% UPRR surface owner's payment for all oil and gas produced. There are new horizontal wells currently being drilled and the sellers have been offered \$600,000 to sell their minerals. The potable water lines could use upgrading and the seller is willing to offer a credit to the buyer if they aren't upgraded by closing.

#### Improvements

| 289241       | Domestic                                                                                                             |                                                                                                                                               | 50 GPM                                                                                                                                                                              |
|--------------|----------------------------------------------------------------------------------------------------------------------|-----------------------------------------------------------------------------------------------------------------------------------------------|-------------------------------------------------------------------------------------------------------------------------------------------------------------------------------------|
| 289242       | Domestic                                                                                                             |                                                                                                                                               | 15 GPM                                                                                                                                                                              |
| 289243       | Domestic                                                                                                             |                                                                                                                                               | 50 GPM                                                                                                                                                                              |
| 93088        | Domestic                                                                                                             |                                                                                                                                               | 15 GPM                                                                                                                                                                              |
| Туре         | Squarefeet                                                                                                           |                                                                                                                                               | Year Built                                                                                                                                                                          |
| Residence    | 2,004 sf                                                                                                             |                                                                                                                                               | 1965                                                                                                                                                                                |
| Residence    | 731 sf                                                                                                               |                                                                                                                                               | 1920                                                                                                                                                                                |
| Residence    | 1,274 sf                                                                                                             |                                                                                                                                               | 1967                                                                                                                                                                                |
| Residence    | 1,560 sf                                                                                                             |                                                                                                                                               | 1978                                                                                                                                                                                |
| Modular      |                                                                                                                      |                                                                                                                                               |                                                                                                                                                                                     |
|              |                                                                                                                      |                                                                                                                                               |                                                                                                                                                                                     |
|              |                                                                                                                      |                                                                                                                                               |                                                                                                                                                                                     |
|              |                                                                                                                      | Size                                                                                                                                          |                                                                                                                                                                                     |
| Poultry Bldg | 18,400                                                                                                               | 368 x 50                                                                                                                                      | 1977                                                                                                                                                                                |
| Poultry Bldg | 18,400                                                                                                               | 368 x 50                                                                                                                                      | 1977                                                                                                                                                                                |
| Poultry Bldg | 18,400                                                                                                               | 368 x 50                                                                                                                                      | 1977                                                                                                                                                                                |
| Outbuilding  | 6,000                                                                                                                | 120 x 50                                                                                                                                      | 1977                                                                                                                                                                                |
| Outbuilding  | 6,000                                                                                                                | 120 x 50                                                                                                                                      | 1977                                                                                                                                                                                |
|              | 2892422892439308893088TypeResidenceResidenceResidenceResidenceModular9001try BldgPoultry BldgPoultry BldgOutbuilding | 289242Domestic289243Domestic93088Domestic93088DomesticTypeSquarefeetResidence2,004 sfResidence731 sfResidence1,274 sfResidence1,560 sfModular | 289242  Domestic    289243  Domestic    93088  Domestic <b>Type</b> Squarefeet    Residence  2,004 sf    Residence  731 sf    Residence  1,274 sf    Residence  1,560 sf    Modular |