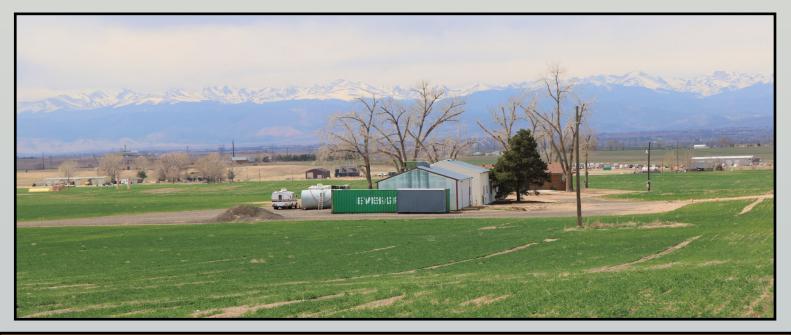

## 16600 County Rd 36 Platteville, CO 320 acres +/-

Exceptional income producing property situated on 320 acres. The monthly revenue is \$25,430. This investment grade property features 6 homes that stay rented consistently each with their own electric meter. The sellers have also rented out all the shops situated on the property as well as the farm ground. The farm ground lease brings in \$10,000 a month and is used for land application. The northeast and the southwest turkey barn have full concrete floors and electric service. There is potential to increase the rental income by finding renters for the large, retired turkey barns and another building on the southwest corner of the property can be rented. There is a USR on 80 acres of this property allowing for oil and gas support service allowing for outside storage. This parcel also boasts a 2.5% UPRR surface owner's payment for all oil and gas produced. There are new horizontal wells currently being drilled and the sellers have been offered \$600,000 to sell their minerals. The potable water lines could use upgrading and the seller is willing to offer a credit to the buyer if they aren't upgraded by closing.