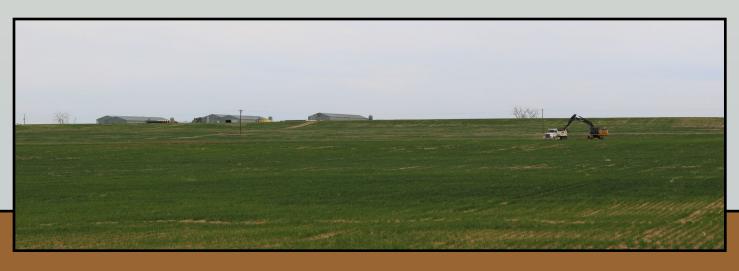

## 16600 County Rd 36 Platteville, CO 320 acres +/-

Exceptional income producing property situated on 320 acres. The monthly revenue is \$25,430. This investment grade property features 6 homes that stay rented consistently each with their own electric meter. The sellers have also rented out all the shops situated on the property as well as the farm ground. The farm ground lease brings in \$10,000 a month and is used for land application. The northeast and the southwest turkey barn have full concrete floors and electric service. There is potential to increase the rental income by finding renters for the large, retired turkey barns and another building on the southwest corner of the property can be rented. There is a USR on 80 acres of this property allowing for oil and gas support service allowing for outside storage. This parcel also boasts a 2.5% UPRR surface owner's payment for all oil and gas produced. There are new horizontal wells currently being drilled and the sellers have been offered \$600,000 to sell their minerals. The potable water lines could use upgrading and the seller is willing to offer a credit to the buyer if they aren't upgraded by closing.