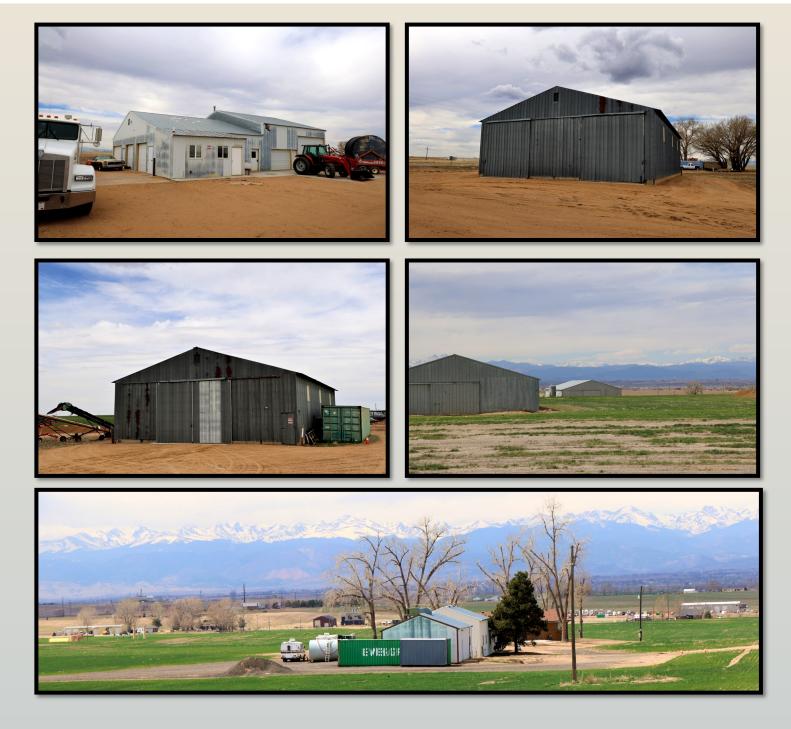

## 16600 County Rd 36 Platteville, CO 320 acres +/-

Exceptional income producing property situated on 320 acres. The monthly revenue is \$25,430. This investment grade property features 6 homes that stay rented consistently each with their own electric meter. The sellers have also rented out all the shops situated on the property as well as the farm ground. The farm ground lease brings in \$10,000 a month and is used for land application. The northeast and the southwest turkey barn have full concrete floors and electric service. There is potential to increase the rental income by finding renters for the large, retired turkey barns and another building on the southwest corner of the property can be rented. There is a USR on 80 acres of this property allowing for oil and gas support service allowing for outside storage. This parcel also boasts a 2.5% UPRR surface owner's payment for all oil and gas produced. There are new horizontal wells currently being drilled and the sellers have been offered \$600,000 to sell their minerals. The potable water lines could use upgrading and the seller is willing to offer a credit to the buyer if they aren't upgraded by closing.

### **Current Monthly Income**

| <u>Rent</u> | <u>Property</u>                        |  |  |
|-------------|----------------------------------------|--|--|
| \$1,350     | 16634 CR 33                            |  |  |
| \$1,500     | 1/2 bay and concrete pad (yellow shop) |  |  |
| \$400       | Middle Bay                             |  |  |
| \$2,035     | 16714 CR 33                            |  |  |
| \$1,000     | Small Independent Shop                 |  |  |
| \$1,835     | 16528 CR 33                            |  |  |
| \$975       | 16750 CR 33                            |  |  |
| \$1,450     | 16600 CR 36                            |  |  |
| \$2,750     | Yellow shop                            |  |  |
| \$1,135     | 16970 CR 33                            |  |  |
| \$1,000     | 3 bay shop                             |  |  |
| \$10,000    | Tumbleweed Farmland                    |  |  |
| \$25,430    | Total                                  |  |  |