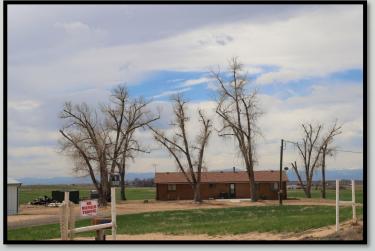

## 16600 County Rd 36 Platteville, CO 320 acres +/-

Exceptional income producing property situated on 320 acres. The monthly revenue is \$25,430. This investment grade property features 6 homes that stay rented consistently each with their own electric meter. The sellers have also rented out all the shops situated on the property as well as the farm ground. The farm ground lease brings in \$10,000 a month and is used for land application. The northeast and the southwest turkey barn have full concrete floors and electric service. There is potential to increase the rental income by finding renters for the large, retired turkey barns and another building on the southwest corner of the property can be rented. There is a USR on 80 acres of this property allowing for oil and gas support service allowing for outside storage. This parcel also boasts a 2.5% UPRR surface owner's payment for all oil and gas produced. There are new horizontal wells currently being drilled and the sellers have been offered \$600,000 to sell their minerals. The potable water lines could use upgrading and the seller is willing to offer a credit to the buyer if they aren't upgraded by closing.

### **Current Monthly Income**

| <u>Rent</u> | <u>Property</u>                        |  |  |
|-------------|----------------------------------------|--|--|
| \$1,350     | 16634 CR 33                            |  |  |
| \$1,500     | 1/2 bay and concrete pad (yellow shop) |  |  |
| \$400       | Middle Bay                             |  |  |
| \$2,035     | 16714 CR 33                            |  |  |
| \$1,000     | Small Independent Shop                 |  |  |
| \$1,835     | 16528 CR 33                            |  |  |
| \$975       | 16750 CR 33                            |  |  |
| \$1,450     | 16600 CR 36                            |  |  |
| \$2,750     | Yellow shop                            |  |  |
| \$1,135     | 16970 CR 33                            |  |  |
| \$1,000     | 3 bay shop                             |  |  |
| \$10,000    | Tumbleweed Farmland                    |  |  |
| \$25,430    | Total                                  |  |  |