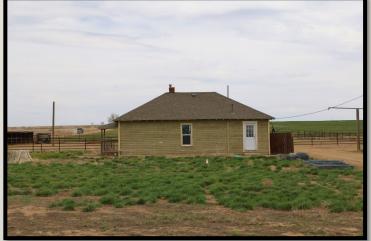

## 16600 County Rd 36 Platteville, CO 320 acres +/-

Exceptional income producing property situated on 320 acres. The monthly revenue is \$25,430. This investment grade property features 6 homes that stay rented consistently each with their own electric meter. The sellers have also rented out all the shops situated on the property as well as the farm ground. The farm ground lease brings in \$10,000 a month and is used for land application. The northeast and the southwest turkey barn have full concrete floors and electric service. There is potential to increase the rental income by finding renters for the large, retired turkey barns and another building on the southwest corner of the property can be rented. There is a USR on 80 acres of this property allowing for oil and gas support service allowing for outside storage. This parcel also boasts a 2.5% UPRR surface owner's payment for all oil and gas produced. There are new horizontal wells currently being drilled and the sellers have been offered \$600,000 to sell their minerals. The potable water lines could use upgrading and the seller is willing to offer a credit to the buyer if they aren't upgraded by closing.

#### Improvements

| 289241       | Domestic                                                                                                             |                                                                                                                                               | 50 GPM                                                                                                                                                                              |
|--------------|----------------------------------------------------------------------------------------------------------------------|-----------------------------------------------------------------------------------------------------------------------------------------------|-------------------------------------------------------------------------------------------------------------------------------------------------------------------------------------|
| 289242       | Domestic                                                                                                             |                                                                                                                                               | 15 GPM                                                                                                                                                                              |
| 289243       | Domestic                                                                                                             |                                                                                                                                               | 50 GPM                                                                                                                                                                              |
| 93088        | Domestic                                                                                                             |                                                                                                                                               | 15 GPM                                                                                                                                                                              |
| Туре         | Squarefeet                                                                                                           |                                                                                                                                               | Year Built                                                                                                                                                                          |
| Residence    | 2,004 sf                                                                                                             |                                                                                                                                               | 1965                                                                                                                                                                                |
| Residence    | 731 sf                                                                                                               |                                                                                                                                               | 1920                                                                                                                                                                                |
| Residence    | 1,274 sf                                                                                                             |                                                                                                                                               | 1967                                                                                                                                                                                |
| Residence    | 1,560 sf                                                                                                             |                                                                                                                                               | 1978                                                                                                                                                                                |
| Modular      |                                                                                                                      |                                                                                                                                               |                                                                                                                                                                                     |
|              |                                                                                                                      |                                                                                                                                               |                                                                                                                                                                                     |
|              |                                                                                                                      |                                                                                                                                               |                                                                                                                                                                                     |
|              |                                                                                                                      | Size                                                                                                                                          |                                                                                                                                                                                     |
| Poultry Bldg | 18,400                                                                                                               | 368 x 50                                                                                                                                      | 1977                                                                                                                                                                                |
| Poultry Bldg | 18,400                                                                                                               | 368 x 50                                                                                                                                      | 1977                                                                                                                                                                                |
| Poultry Bldg | 18,400                                                                                                               | 368 x 50                                                                                                                                      | 1977                                                                                                                                                                                |
| Outbuilding  | 6,000                                                                                                                | 120 x 50                                                                                                                                      | 1977                                                                                                                                                                                |
| Outbuilding  | 6,000                                                                                                                | 120 x 50                                                                                                                                      | 1977                                                                                                                                                                                |
|              | 2892422892439308893088TypeResidenceResidenceResidenceResidenceModular9001try BldgPoultry BldgPoultry BldgOutbuilding | 289242Domestic289243Domestic93088Domestic93088DomesticTypeSquarefeetResidence2,004 sfResidence731 sfResidence1,274 sfResidence1,560 sfModular | 289242  Domestic    289243  Domestic    93088  Domestic <b>Type</b> Squarefeet    Residence  2,004 sf    Residence  731 sf    Residence  1,274 sf    Residence  1,560 sf    Modular |