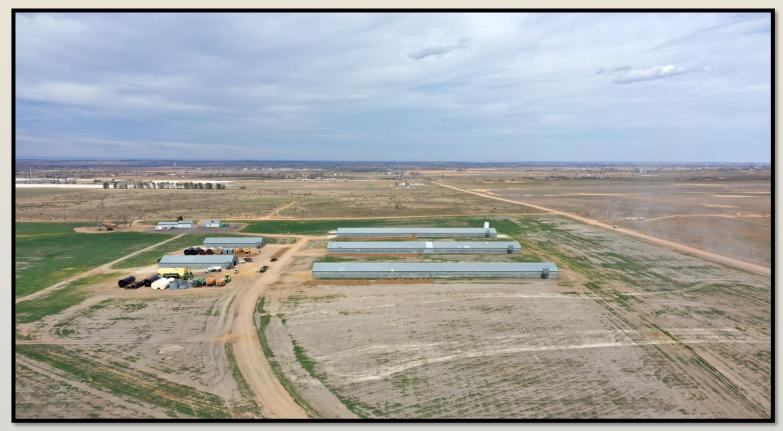

## 16600 County Rd 36 Platteville, CO 320 acres +/-

Exceptional income producing property situated on 320 acres. The monthly revenue is \$25,430. This investment grade property features 6 homes that stay rented consistently each with their own electric meter. The sellers have also rented out all the shops situated on the property as well as the farm ground. The farm ground lease brings in \$10,000 a month and is used for land application. The northeast and the southwest turkey barn have full concrete floors and electric service. There is potential to increase the rental income by finding renters for the large, retired turkey barns and another building on the southwest corner of the property can be rented. There is a USR on 80 acres of this property allowing for oil and gas support service allowing for outside storage. This parcel also boasts a 2.5% UPRR surface owner's payment for all oil and gas produced. There are new horizontal wells currently being drilled and the sellers have been offered \$600,000 to sell their minerals. The potable water lines could use upgrading and the seller is willing to offer a credit to the buyer if they aren't upgraded by closing.

#### Improvements

| 289241       | Domestic                                                                                                             |                                                                                                                                               | 50 GPM                                                                                                                                                                              |
|--------------|----------------------------------------------------------------------------------------------------------------------|-----------------------------------------------------------------------------------------------------------------------------------------------|-------------------------------------------------------------------------------------------------------------------------------------------------------------------------------------|
| 289242       | Domestic                                                                                                             |                                                                                                                                               | 15 GPM                                                                                                                                                                              |
| 289243       | Domestic                                                                                                             |                                                                                                                                               | 50 GPM                                                                                                                                                                              |
| 93088        | Domestic                                                                                                             |                                                                                                                                               | 15 GPM                                                                                                                                                                              |
| Туре         | Squarefeet                                                                                                           |                                                                                                                                               | Year Built                                                                                                                                                                          |
| Residence    | 2,004 sf                                                                                                             |                                                                                                                                               | 1965                                                                                                                                                                                |
| Residence    | 731 sf                                                                                                               |                                                                                                                                               | 1920                                                                                                                                                                                |
| Residence    | 1,274 sf                                                                                                             |                                                                                                                                               | 1967                                                                                                                                                                                |
| Residence    | 1,560 sf                                                                                                             |                                                                                                                                               | 1978                                                                                                                                                                                |
| Modular      |                                                                                                                      |                                                                                                                                               |                                                                                                                                                                                     |
|              |                                                                                                                      |                                                                                                                                               |                                                                                                                                                                                     |
|              |                                                                                                                      |                                                                                                                                               |                                                                                                                                                                                     |
|              |                                                                                                                      | Size                                                                                                                                          |                                                                                                                                                                                     |
| Poultry Bldg | 18,400                                                                                                               | 368 x 50                                                                                                                                      | 1977                                                                                                                                                                                |
| Poultry Bldg | 18,400                                                                                                               | 368 x 50                                                                                                                                      | 1977                                                                                                                                                                                |
| Poultry Bldg | 18,400                                                                                                               | 368 x 50                                                                                                                                      | 1977                                                                                                                                                                                |
| Outbuilding  | 6,000                                                                                                                | 120 x 50                                                                                                                                      | 1977                                                                                                                                                                                |
| Outbuilding  | 6,000                                                                                                                | 120 x 50                                                                                                                                      | 1977                                                                                                                                                                                |
|              | 2892422892439308893088TypeResidenceResidenceResidenceResidenceModular9001try BldgPoultry BldgPoultry BldgOutbuilding | 289242Domestic289243Domestic93088Domestic93088DomesticTypeSquarefeetResidence2,004 sfResidence731 sfResidence1,274 sfResidence1,560 sfModular | 289242  Domestic    289243  Domestic    93088  Domestic <b>Type</b> Squarefeet    Residence  2,004 sf    Residence  731 sf    Residence  1,274 sf    Residence  1,560 sf    Modular |