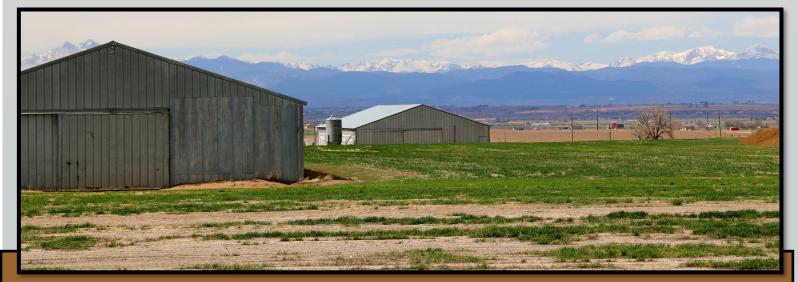

## 16600 County Rd 36 Platteville, CO 320 acres +/-

Exceptional income producing property situated on 320 acres. The monthly revenue is \$25,430. This investment grade property features 6 homes that stay rented consistently each with their own electric meter. The sellers have also rented out all the shops situated on the property as well as the farm ground. The farm ground lease brings in \$10,000 a month and is used for land application. The northeast and the southwest turkey barn have full concrete floors and electric service. There is potential to increase the rental income by finding renters for the large, retired turkey barns and another building on the southwest corner of the property can be rented. There is a USR on 80 acres of this property allowing for oil and gas support service allowing for outside storage. This parcel also boasts a 2.5% UPRR surface owner's payment for all oil and gas produced. There are new horizontal wells currently being drilled and the sellers have been offered \$600,000 to sell their minerals. The potable water lines could use upgrading and the seller is willing to offer a credit to the buyer if they aren't upgraded by closing.

#### Improvements

| 289241       | Domestic                                                                                                             |                                                                                                                                               | 50 GPM                                                                                                                                                                              |
|--------------|----------------------------------------------------------------------------------------------------------------------|-----------------------------------------------------------------------------------------------------------------------------------------------|-------------------------------------------------------------------------------------------------------------------------------------------------------------------------------------|
| 289242       | Domestic                                                                                                             |                                                                                                                                               | 15 GPM                                                                                                                                                                              |
| 289243       | Domestic                                                                                                             |                                                                                                                                               | 50 GPM                                                                                                                                                                              |
| 93088        | Domestic                                                                                                             |                                                                                                                                               | 15 GPM                                                                                                                                                                              |
| Туре         | Squarefeet                                                                                                           |                                                                                                                                               | Year Built                                                                                                                                                                          |
| Residence    | 2,004 sf                                                                                                             |                                                                                                                                               | 1965                                                                                                                                                                                |
| Residence    | 731 sf                                                                                                               |                                                                                                                                               | 1920                                                                                                                                                                                |
| Residence    | 1,274 sf                                                                                                             |                                                                                                                                               | 1967                                                                                                                                                                                |
| Residence    | 1,560 sf                                                                                                             |                                                                                                                                               | 1978                                                                                                                                                                                |
| Modular      |                                                                                                                      |                                                                                                                                               |                                                                                                                                                                                     |
|              |                                                                                                                      |                                                                                                                                               |                                                                                                                                                                                     |
|              |                                                                                                                      |                                                                                                                                               |                                                                                                                                                                                     |
|              |                                                                                                                      | Size                                                                                                                                          |                                                                                                                                                                                     |
| Poultry Bldg | 18,400                                                                                                               | 368 x 50                                                                                                                                      | 1977                                                                                                                                                                                |
| Poultry Bldg | 18,400                                                                                                               | 368 x 50                                                                                                                                      | 1977                                                                                                                                                                                |
| Poultry Bldg | 18,400                                                                                                               | 368 x 50                                                                                                                                      | 1977                                                                                                                                                                                |
| Outbuilding  | 6,000                                                                                                                | 120 x 50                                                                                                                                      | 1977                                                                                                                                                                                |
| Outbuilding  | 6,000                                                                                                                | 120 x 50                                                                                                                                      | 1977                                                                                                                                                                                |
|              | 2892422892439308893088TypeResidenceResidenceResidenceResidenceModular9001try BldgPoultry BldgPoultry BldgOutbuilding | 289242Domestic289243Domestic93088Domestic93088DomesticTypeSquarefeetResidence2,004 sfResidence731 sfResidence1,274 sfResidence1,560 sfModular | 289242  Domestic    289243  Domestic    93088  Domestic <b>Type</b> Squarefeet    Residence  2,004 sf    Residence  731 sf    Residence  1,274 sf    Residence  1,560 sf    Modular |