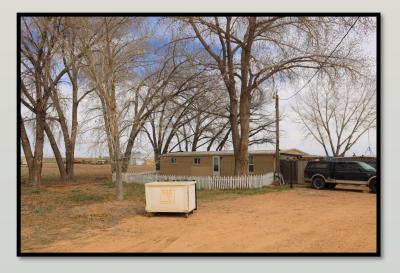

## 16600 County Rd 36 Platteville, CO 320 acres +/-

Exceptional income producing property situated on 320 acres. The monthly revenue is \$25,430. This investment grade property features 6 homes that stay rented consistently each with their own electric meter. The sellers have also rented out all the shops situated on the property as well as the farm ground. The farm ground lease brings in \$10,000 a month and is used for land application. The northeast and the southwest turkey barn have full concrete floors and electric service. There is potential to increase the rental income by finding renters for the large, retired turkey barns and another building on the southwest corner of the property can be rented. There is a USR on 80 acres of this property allowing for oil and gas support service allowing for outside storage. This parcel also boasts a 2.5% UPRR surface owner's payment for all oil and gas produced. There are new horizontal wells currently being drilled and the sellers have been offered \$600,000 to sell their minerals. The potable water lines could use upgrading and the seller is willing to offer a credit to the buyer if they aren't upgraded by closing.

### **Current Monthly Income**

| <u>Rent</u> | <u>Property</u>                        |  |  |
|-------------|----------------------------------------|--|--|
| \$1,350     | 16634 CR 33                            |  |  |
| \$1,500     | 1/2 bay and concrete pad (yellow shop) |  |  |
| \$400       | Middle Bay                             |  |  |
| \$2,035     | 16714 CR 33                            |  |  |
| \$1,000     | Small Independent Shop                 |  |  |
| \$1,835     | 16528 CR 33                            |  |  |
| \$975       | 16750 CR 33                            |  |  |
| \$1,450     | 16600 CR 36                            |  |  |
| \$2,750     | Yellow shop                            |  |  |
| \$1,135     | 16970 CR 33                            |  |  |
| \$1,000     | 3 bay shop                             |  |  |
| \$10,000    | Tumbleweed Farmland                    |  |  |
| \$25,430    | Total                                  |  |  |