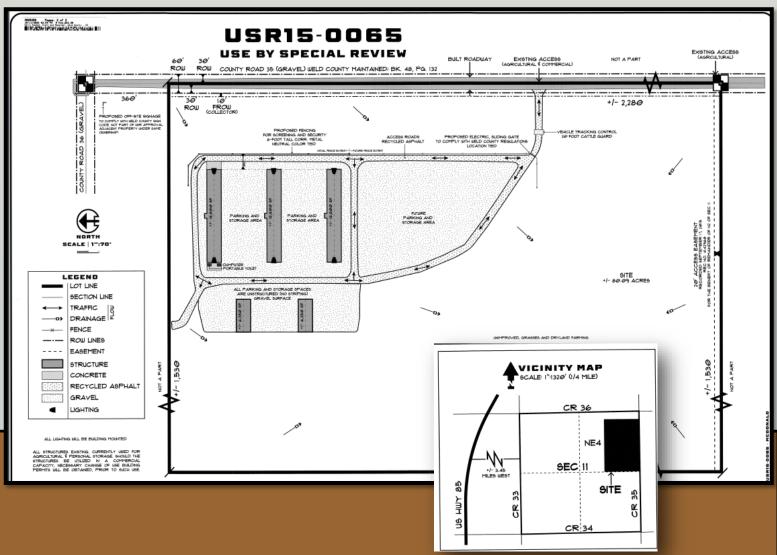

## 16600 County Rd 36 Platteville, CO 320 acres +/-

Exceptional income producing property situated on 320 acres. The monthly revenue is \$25,430. This investment grade property features 6 homes that stay rented consistently each with their own electric meter. The sellers have also rented out all the shops situated on the property as well as the farm ground. The farm ground lease brings in \$10,000 a month and is used for land application. The northeast and the southwest turkey barn have full concrete floors and electric service. There is potential to increase the rental income by finding renters for the large, retired turkey barns and another building on the southwest corner of the property can be rented. There is a USR on 80 acres of this property allowing for oil and gas support service allowing for outside storage. This parcel also boasts a 2.5% UPRR surface owner's payment for all oil and gas produced. There are new horizontal wells currently being drilled and the sellers have been offered \$600,000 to sell their minerals. The potable water lines could use upgrading and the seller is willing to offer a credit to the buyer if they aren't upgraded by closing.

Taxes: \$7,784.04/2024

Water: Well Permits: 93088, 289241, 289242, 289243

**Legal Descriptions:** Part of the North <sup>1</sup>/<sub>2</sub> of Section 11, Township 3 North, Range 66 West of the 6<sup>th</sup> P.M. EXC COMM NE COR S360 TO POB W1530 S2280 E1530 N2280 TO POB EXC UPRR RES. Identified by Weld County Assessor Parcel No. 121111200002 containing 239.91 acres more or less and Part of the Northeast <sup>1</sup>/<sub>4</sub> of Section 11, Township 3 North, Range 66 West of the 6<sup>th</sup> P.M. COMM NE COR S360 TO POB W1530 S2280 E1530 N2280 TO POB EXC UPRR RES. Identified by Weld County Assessor Parcel No. 12111100001 containing 80.09 acres more or less.