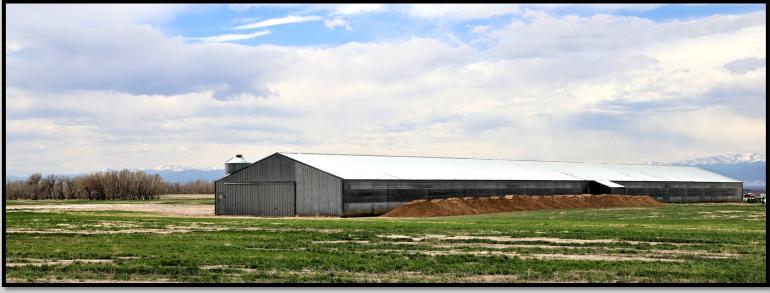

## 16600 County Rd 36 Platteville, CO 320 acres +/-

Exceptional income producing property situated on 320 acres. The monthly revenue is \$25,430. This investment grade property features 6 homes that stay rented consistently each with their own electric meter. The sellers have also rented out all the shops situated on the property as well as the farm ground. The farm ground lease brings in \$10,000 a month and is used for land application. The northeast and the southwest turkey barn have full concrete floors and electric service. There is potential to increase the rental income by finding renters for the large, retired turkey barns and another building on the southwest corner of the property can be rented. There is a USR on 80 acres of this property allowing for oil and gas support service allowing for outside storage. This parcel also boasts a 2.5% UPRR surface owner's payment for all oil and gas produced. There are new horizontal wells currently being drilled and the sellers have been offered \$600,000 to sell their minerals. The potable water lines could use upgrading and the seller is willing to offer a credit to the buyer if they aren't upgraded by closing.

#### Improvements

| 289241       | Domestic                                                                                                             |                                                                                                                                               | 50 GPM                                                                                                                                                                              |
|--------------|----------------------------------------------------------------------------------------------------------------------|-----------------------------------------------------------------------------------------------------------------------------------------------|-------------------------------------------------------------------------------------------------------------------------------------------------------------------------------------|
| 289242       | Domestic                                                                                                             |                                                                                                                                               | 15 GPM                                                                                                                                                                              |
| 289243       | Domestic                                                                                                             |                                                                                                                                               | 50 GPM                                                                                                                                                                              |
| 93088        | Domestic                                                                                                             |                                                                                                                                               | 15 GPM                                                                                                                                                                              |
| Туре         | Squarefeet                                                                                                           |                                                                                                                                               | Year Built                                                                                                                                                                          |
| Residence    | 2,004 sf                                                                                                             |                                                                                                                                               | 1965                                                                                                                                                                                |
| Residence    | 731 sf                                                                                                               |                                                                                                                                               | 1920                                                                                                                                                                                |
| Residence    | 1,274 sf                                                                                                             |                                                                                                                                               | 1967                                                                                                                                                                                |
| Residence    | 1,560 sf                                                                                                             |                                                                                                                                               | 1978                                                                                                                                                                                |
| Modular      |                                                                                                                      |                                                                                                                                               |                                                                                                                                                                                     |
|              |                                                                                                                      |                                                                                                                                               |                                                                                                                                                                                     |
|              |                                                                                                                      |                                                                                                                                               |                                                                                                                                                                                     |
|              |                                                                                                                      | Size                                                                                                                                          |                                                                                                                                                                                     |
| Poultry Bldg | 18,400                                                                                                               | 368 x 50                                                                                                                                      | 1977                                                                                                                                                                                |
| Poultry Bldg | 18,400                                                                                                               | 368 x 50                                                                                                                                      | 1977                                                                                                                                                                                |
| Poultry Bldg | 18,400                                                                                                               | 368 x 50                                                                                                                                      | 1977                                                                                                                                                                                |
| Outbuilding  | 6,000                                                                                                                | 120 x 50                                                                                                                                      | 1977                                                                                                                                                                                |
| Outbuilding  | 6,000                                                                                                                | 120 x 50                                                                                                                                      | 1977                                                                                                                                                                                |
|              | 2892422892439308893088TypeResidenceResidenceResidenceResidenceModular9001try BldgPoultry BldgPoultry BldgOutbuilding | 289242Domestic289243Domestic93088Domestic93088DomesticTypeSquarefeetResidence2,004 sfResidence731 sfResidence1,274 sfResidence1,560 sfModular | 289242  Domestic    289243  Domestic    93088  Domestic <b>Type</b> Squarefeet    Residence  2,004 sf    Residence  731 sf    Residence  1,274 sf    Residence  1,560 sf    Modular |