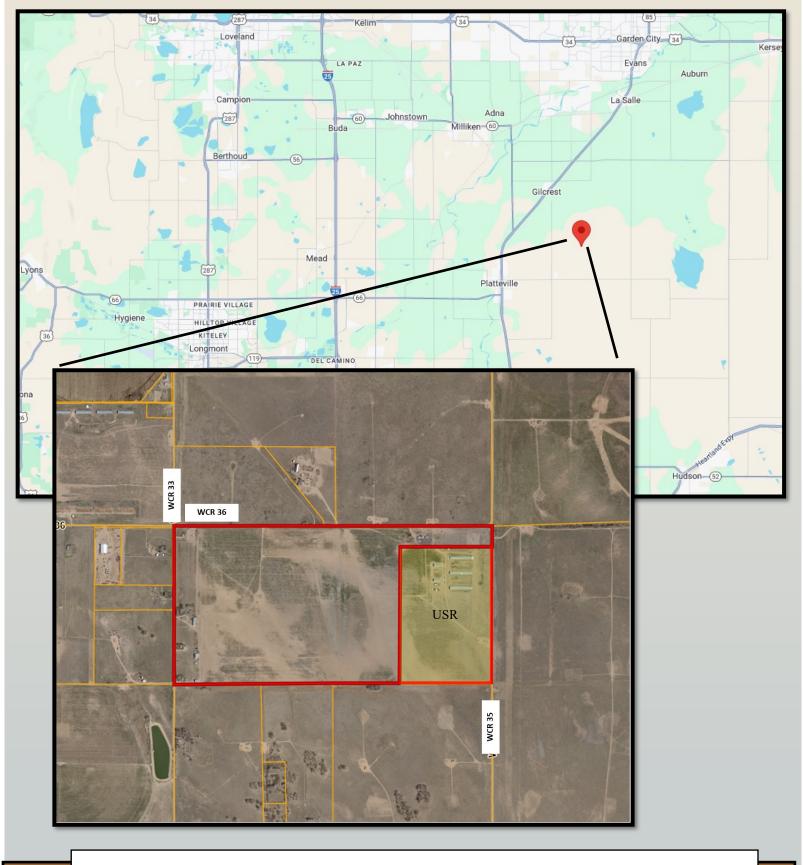

## 16600 County Rd 36 Platteville, CO 320 acres +/-

Exceptional income producing property situated on 320 acres. The monthly revenue is \$25,430. This investment grade property features 6 homes that stay rented consistently each with their own electric meter. The sellers have also rented out all the shops situated on the property as well as the farm ground. The farm ground lease brings in \$10,000 a month and is used for land application. The northeast and the southwest turkey barn have full concrete floors and electric service. There is potential to increase the rental income by finding renters for the large, retired turkey barns and another building on the southwest corner of the property can be rented. There is a USR on 80 acres of this property allowing for oil and gas support service allowing for outside storage. This parcel also boasts a 2.5% UPRR surface owner's payment for all oil and gas produced. There are new horizontal wells currently being drilled and the sellers have been offered \$600,000 to sell their minerals. The potable water lines could use upgrading and the seller is willing to offer a credit to the buyer if they aren't upgraded by closing.

ALL PERSONS ENTERING THE PROPERTY MUST BE ESCORTED BY AGPROFESSIONALS

The information contained in this brochure is from reliable sources and is believed to be correct, but is NOT guaranteed.

From Hwy 85, south on CR 35 approximately 5.5 miles to CR 36 and then west

Taxes: \$7,784.04/2024

Water: Well Permits: 93088, 289241, 289242, 289243

**Legal Descriptions:** Part of the North <sup>1</sup>/<sub>2</sub> of Section 11, Township 3 North, Range 66 West of the 6<sup>th</sup> P.M. EXC COMM NE COR S360 TO POB W1530 S2280 E1530 N2280 TO POB EXC UPRR RES. Identified by Weld County Assessor Parcel No. 121111200002 containing 239.91 acres more or less and Part of the Northeast <sup>1</sup>/<sub>4</sub> of Section 11, Township 3 North, Range 66 West of the 6<sup>th</sup> P.M. COMM NE COR S360 TO POB W1530 S2280 E1530 N2280 TO POB EXC UPRR RES. Identified by Weld County Assessor Parcel No. 12111100001 containing 80.09 acres more or less.