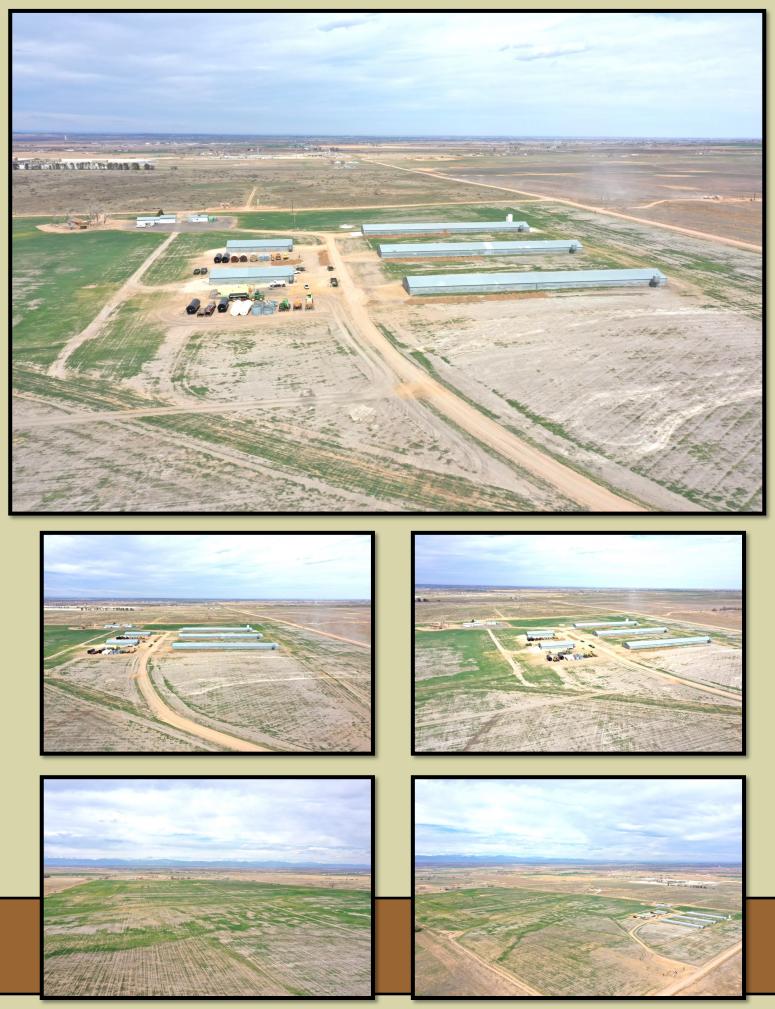

## 16600 County Rd 36 Platteville, CO 320 acres +/-

Exceptional income producing property situated on 320 acres. The monthly revenue is \$25,430. This investment grade property features 6 homes that stay rented consistently each with their own electric meter. The sellers have also rented out all the shops situated on the property as well as the farm ground. The farm ground lease brings in \$10,000 a month and is used for land application. The northeast and the southwest turkey barn have full concrete floors and electric service. There is potential to increase the rental income by finding renters for the large, retired turkey barns and another building on the southwest corner of the property can be rented. There is a USR on 80 acres of this property allowing for oil and gas support service allowing for outside storage. This parcel also boasts a 2.5% UPRR surface owner's payment for all oil and gas produced. There are new horizontal wells currently being drilled and the sellers have been offered \$600,000 to sell their minerals. The potable water lines could use upgrading and the seller is willing to offer a credit to the buyer if they aren't upgraded by closing.

#### Improvements

| 289241       | Domestic                                                                                                             |                                                                                                                                               | 50 GPM                                                                                                                                                                              |
|--------------|----------------------------------------------------------------------------------------------------------------------|-----------------------------------------------------------------------------------------------------------------------------------------------|-------------------------------------------------------------------------------------------------------------------------------------------------------------------------------------|
| 289242       | Domestic                                                                                                             |                                                                                                                                               | 15 GPM                                                                                                                                                                              |
| 289243       | Domestic                                                                                                             |                                                                                                                                               | 50 GPM                                                                                                                                                                              |
| 93088        | Domestic                                                                                                             |                                                                                                                                               | 15 GPM                                                                                                                                                                              |
| Туре         | Squarefeet                                                                                                           |                                                                                                                                               | Year Built                                                                                                                                                                          |
| Residence    | 2,004 sf                                                                                                             |                                                                                                                                               | 1965                                                                                                                                                                                |
| Residence    | 731 sf                                                                                                               |                                                                                                                                               | 1920                                                                                                                                                                                |
| Residence    | 1,274 sf                                                                                                             |                                                                                                                                               | 1967                                                                                                                                                                                |
| Residence    | 1,560 sf                                                                                                             |                                                                                                                                               | 1978                                                                                                                                                                                |
| Modular      |                                                                                                                      |                                                                                                                                               |                                                                                                                                                                                     |
|              |                                                                                                                      |                                                                                                                                               |                                                                                                                                                                                     |
|              |                                                                                                                      |                                                                                                                                               |                                                                                                                                                                                     |
|              |                                                                                                                      | Size                                                                                                                                          |                                                                                                                                                                                     |
| Poultry Bldg | 18,400                                                                                                               | 368 x 50                                                                                                                                      | 1977                                                                                                                                                                                |
| Poultry Bldg | 18,400                                                                                                               | 368 x 50                                                                                                                                      | 1977                                                                                                                                                                                |
| Poultry Bldg | 18,400                                                                                                               | 368 x 50                                                                                                                                      | 1977                                                                                                                                                                                |
| Outbuilding  | 6,000                                                                                                                | 120 x 50                                                                                                                                      | 1977                                                                                                                                                                                |
| Outbuilding  | 6,000                                                                                                                | 120 x 50                                                                                                                                      | 1977                                                                                                                                                                                |
|              | 2892422892439308893088TypeResidenceResidenceResidenceResidenceModular9001try BldgPoultry BldgPoultry BldgOutbuilding | 289242Domestic289243Domestic93088Domestic93088DomesticTypeSquarefeetResidence2,004 sfResidence731 sfResidence1,274 sfResidence1,560 sfModular | 289242  Domestic    289243  Domestic    93088  Domestic <b>Type</b> Squarefeet    Residence  2,004 sf    Residence  731 sf    Residence  1,274 sf    Residence  1,560 sf    Modular |