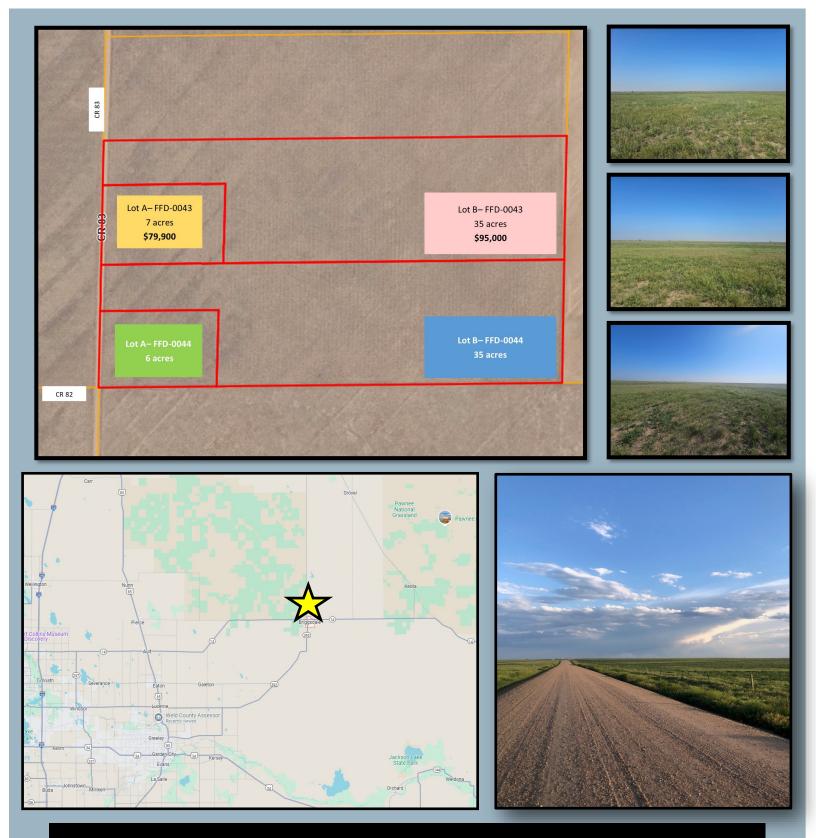

**Comments:** Affordable, rural acreage with views as far as the eye can see! This peaceful 7-acre setting provides ample room to build your new home and shop without any covenants or an HOA. Power is to the south at CR 80, Buyer will need to apply for well permit.

Legal: LOT A, FAMILY FARM DIVISION NO. FFD24-0043, BEING A PART OF THE NORTH-WEST QUARTER OF SECTION 13, TOWNSHIP 7 NORTH, RANGE 62 WEST

Taxes: TBD/2024— newly recorded parcel

Water: A new well need to be permitted and drilled

The information contained in this brochure is from reliable sources and is believed to be correct, but is NOT guaranteed.

From Hwy 392, east to CR 80, south to CR 83, then north 1/2 miles

Googlemaps Coordinates: 40.575833, -104.277351