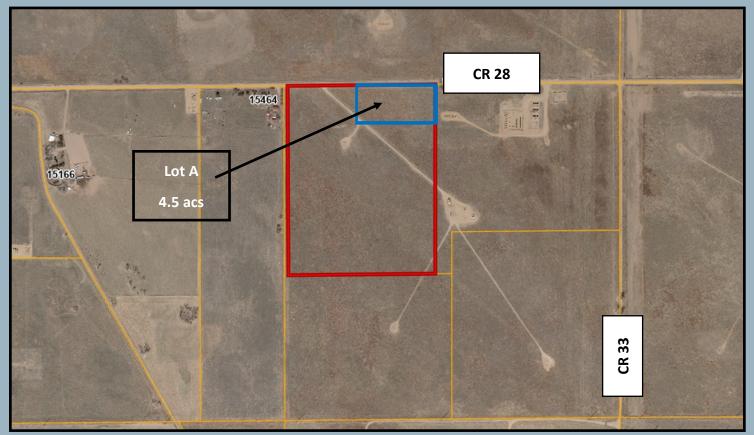

Comments: Excellent site for a new home build, hunting, or recreational use. Beautiful views of the Front Range and conveniently located less than 3 miles east of Hwy 85. This parcel has endless potential - bring your livestock and imagination, no covenants or HOA, and County Road frontage. Buyer will need to apply for a well permit, power is overhead on the north side of County Road 28.

**Legal:** Lot A (4.56 acres) located in the Northeast 1/4 of Section 34, Township 3 North, Range 66 West

Taxes: TBD/2023— newly recorded parcel

RYAN HOSTETLER Accredited Land Consultant

303.883.7080 Ryan@Agpros.com