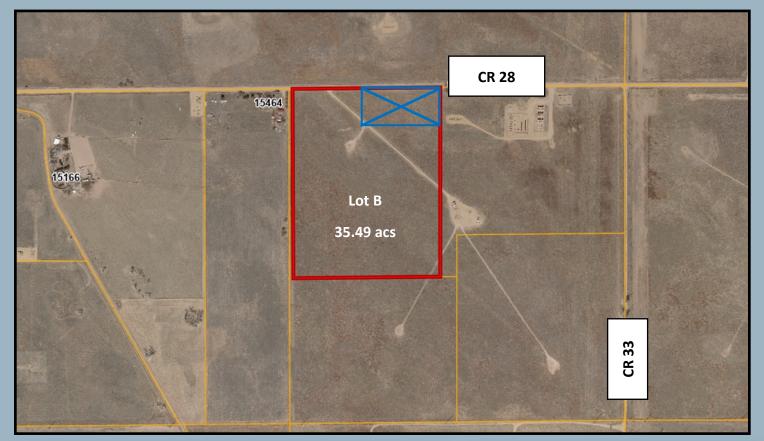

Comments: Excellent site for a new home build, hunting, or recreational use. Beautiful views of the Front Range and conveniently located less than 3 miles east of Hwy 85. This parcel has endless potential - bring your livestock and imagination, no covenants or HOA and County Road frontage. Buyer will need to apply for a well permit, power is overhead on the north side of County Road 28.

Legal: Lot B (36 acres) located in the Northeast 1/4 of Section 34, Township 3 North, Range 66 West

Taxes: TBD/2023— newly recorded parcel

RYAN HOSTETLER Accredited Land Consultant

303.883.7080 Ryan@Agpros.com