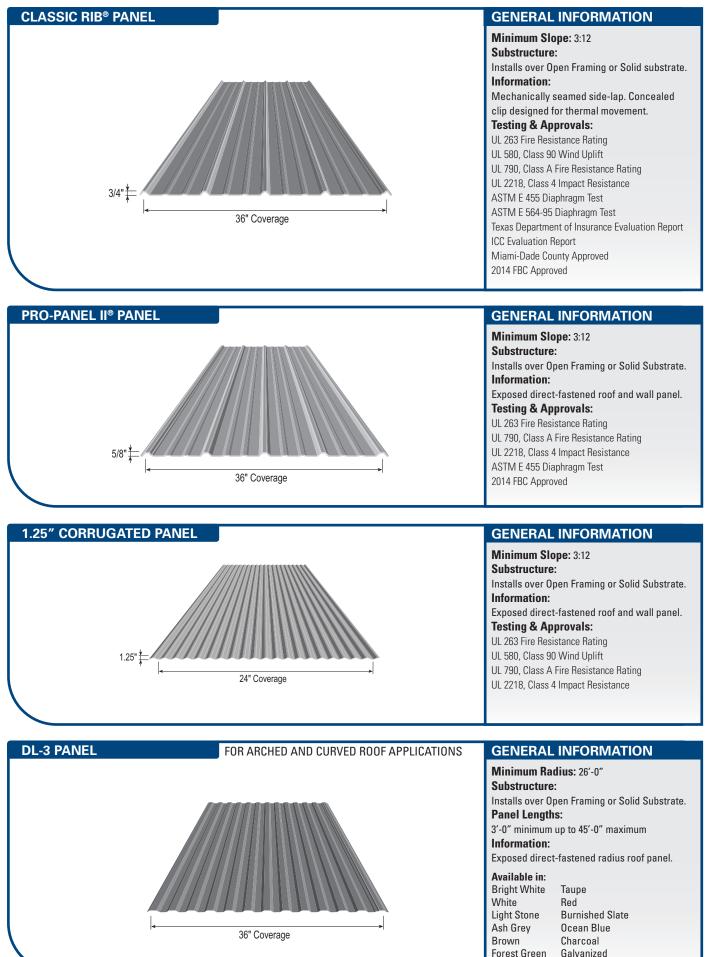

# **Roof and Wall Colors**

## MS Colorfast45° and ColorFit40<sup>™</sup> Paint System



### **MS Crinkle Finish Paint System**



#### Energy STAR PARTNER

 All Colors Meet or Exceed Steep Slope ENERGY STAR® Requirements
Premium Color

#### metalsales.us.com

Color selections are close representations but are limited by processing and viewing conditions. Actual samples are available upon request. For all specific warranty, application, installation, and technical information regarding these products contact your local sales representative.



1435 Egret Avenue Detroit Lakes, MN 56501 888.594.1394 Toll Free 218.847.2988 Phone 218.847.4835 Fax





MS(18R-29) / 5-19