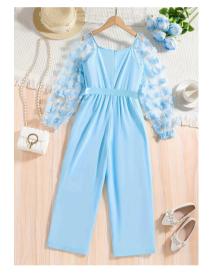

# 2025 FUTURE MISSETTE & FUTURE AMBASSADOR ATTIRE

Page 6

### WARDROBE

Competition night: any length formal dress, "Sunday Best", pant suit, or tuxedo.

The wardrobe must be modest, and age appropriate.

Makeup should be limited, natural, or none.