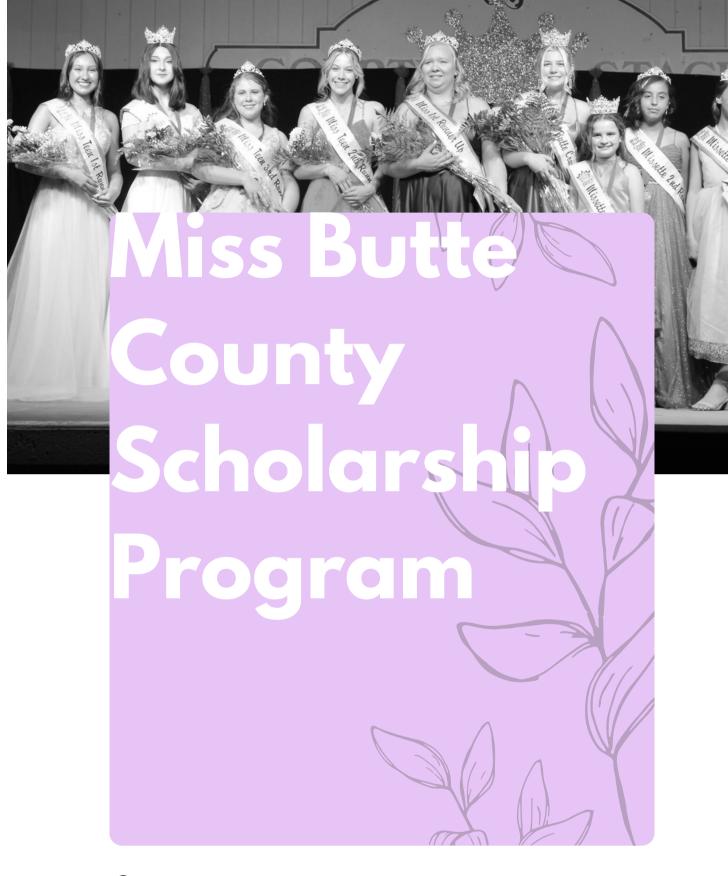

## **Program Overview**

The Miss Butte County Scholarship Program is a community service based scholarship program for young women that seeks to foster their personal and professional development.

Contestants participate in multiple training seminars, referred to as Competition Camps. These Competition Camps hone contestant's public speaking, speech writing, resume building, and interview skills. leadership, poise, communication, sportsmanship, and confidence.

# 2023 Royal Court

Miss Butte County

Makayla

Miss Butte County 1st Runner-Up Savannah

Miss Teen Butte County

Maizy

Miss Teen Butte County 1st Runner-Up Gracie

Miss Teen Butte County 2nd Runner-Up Maddie